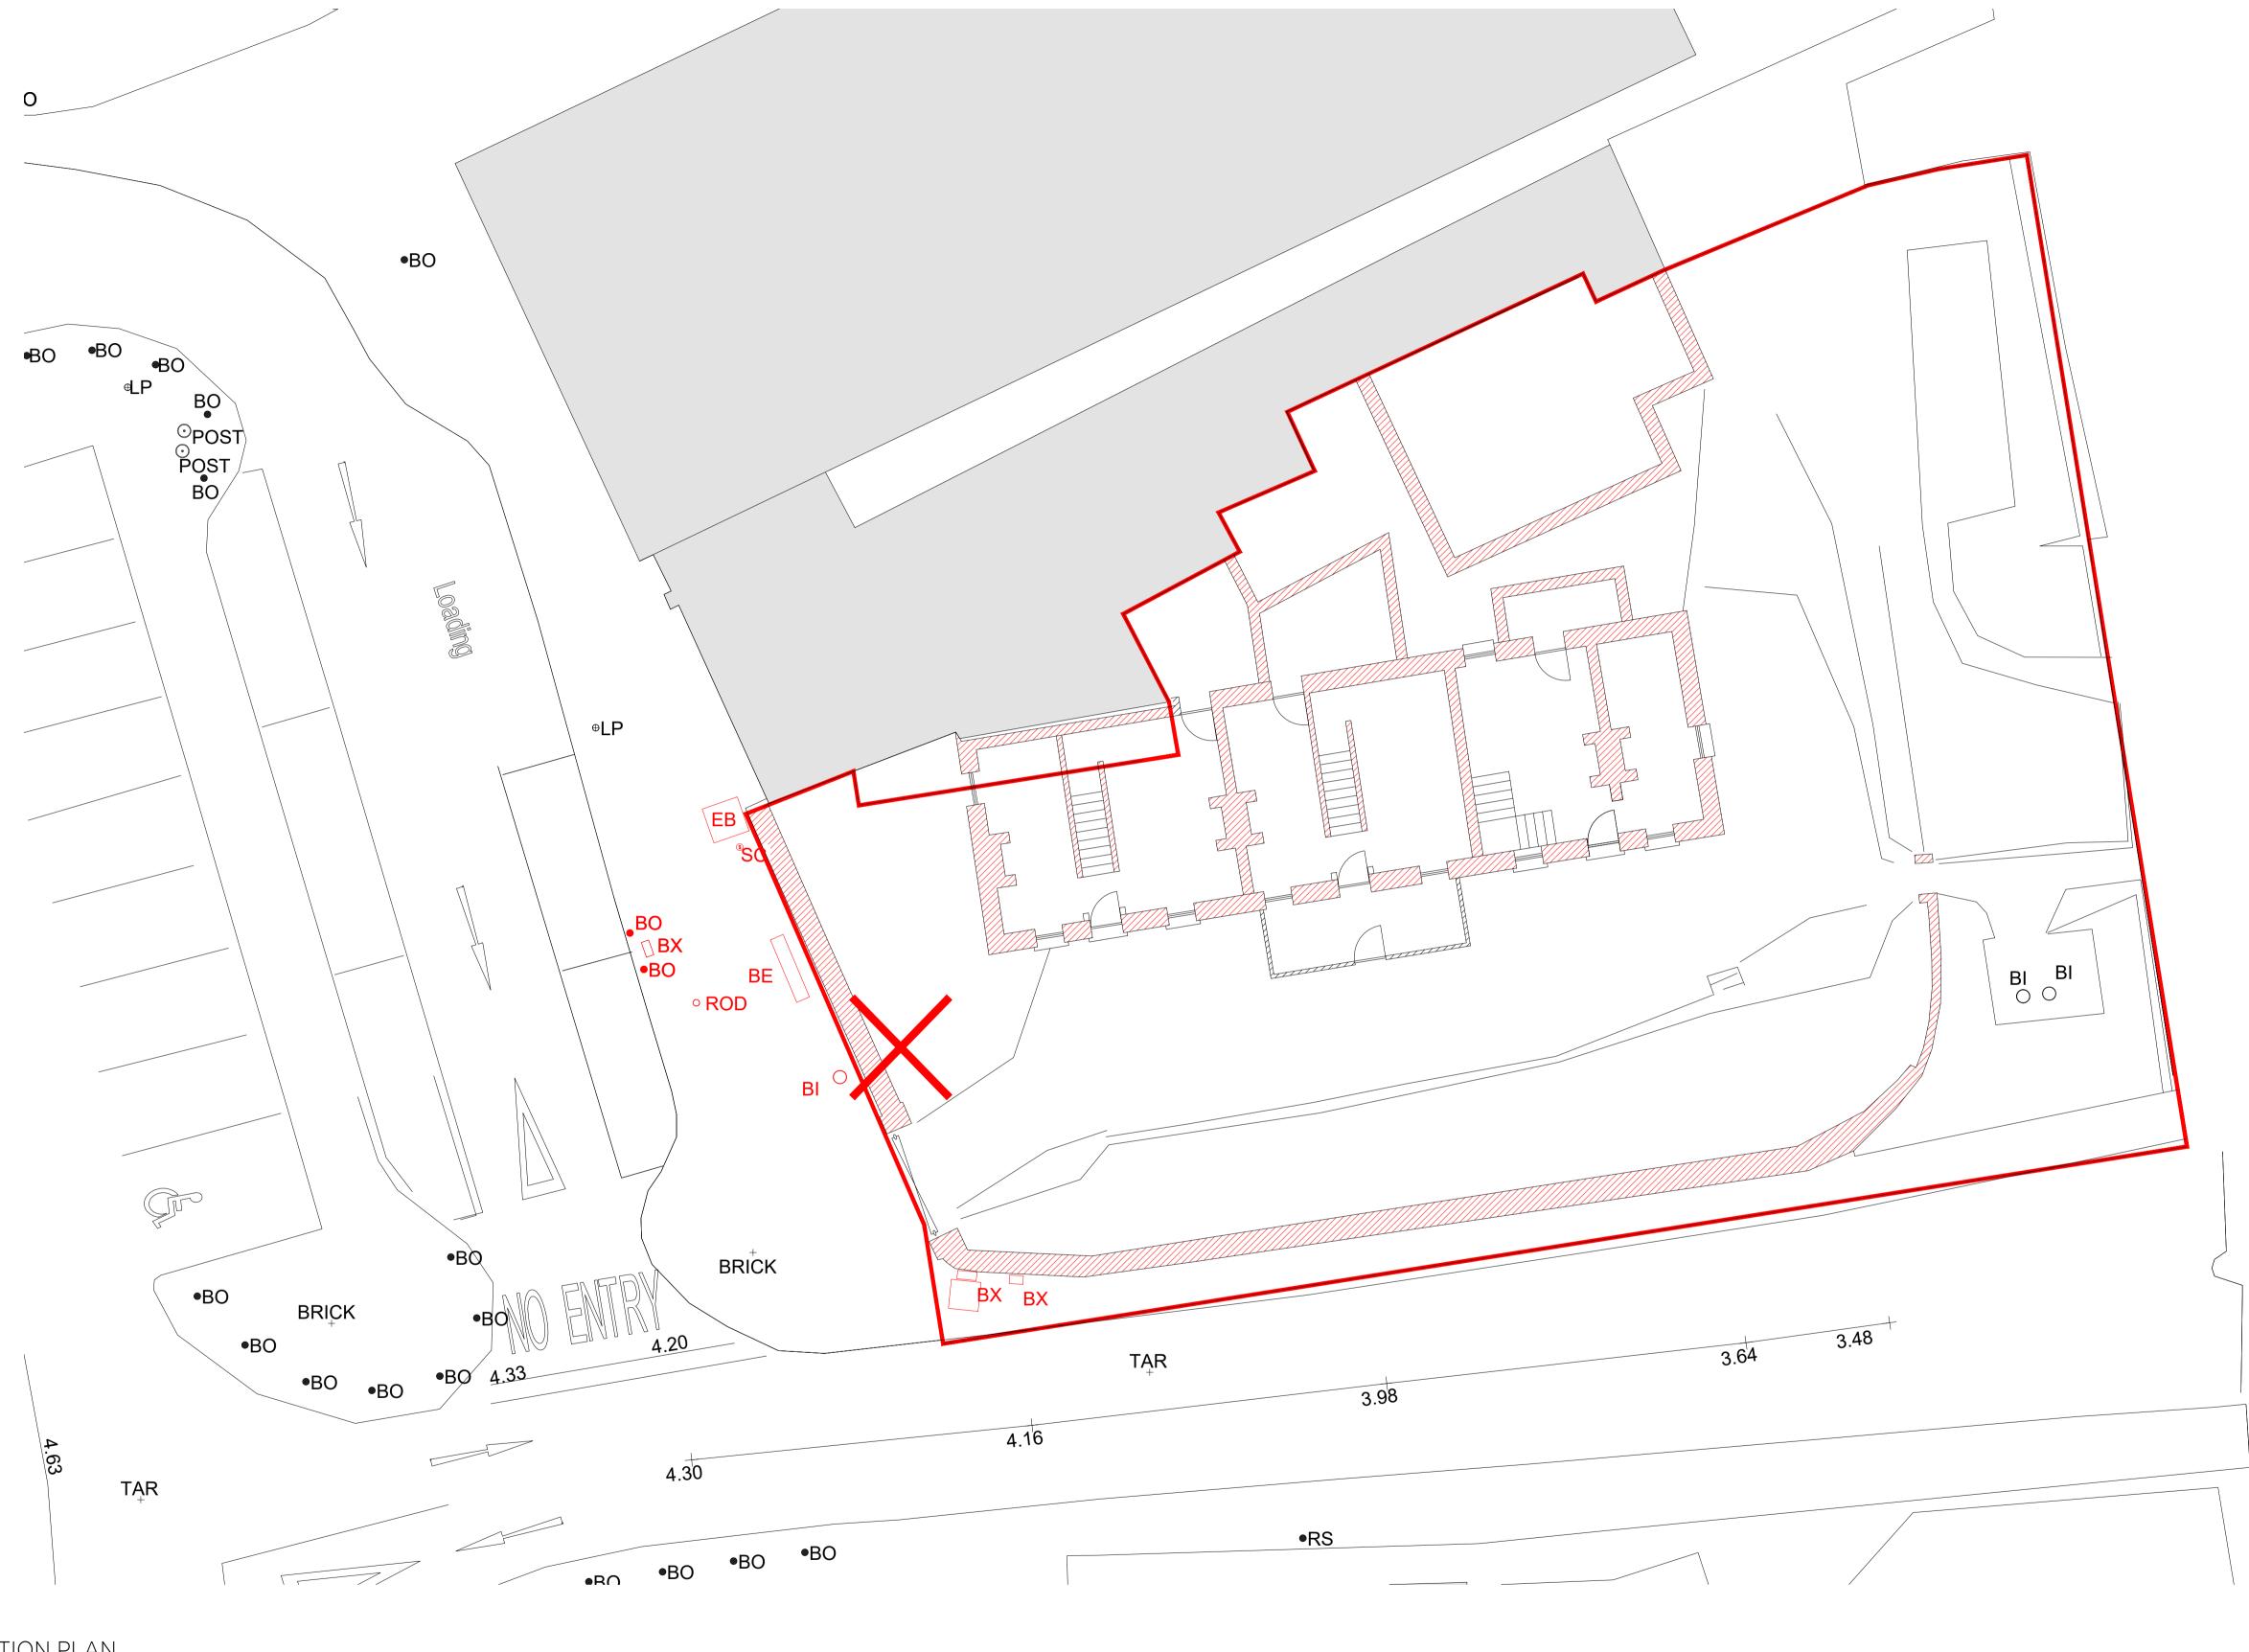

|                                                                                                                                       |                                                               | PA          | ART 8              |
|---------------------------------------------------------------------------------------------------------------------------------------|---------------------------------------------------------------|-------------|--------------------|
| ROBIN LEE ARCHITECTURE  71 Queensway London W2 4QH  T: 020 3368 6724 E: info@robinleearchitecture.com W: www.robinleearchitecture.com | Project<br>SEAFRONT BUILDING & CIVI<br>SEAVIEW TERRACE _ BETT | C SPACE 1   | roject No.<br>9021 |
|                                                                                                                                       | Client MEATH COUNTY COUNCIL                                   |             |                    |
|                                                                                                                                       | Date M                                                        | lay 2020 Di | Drawing No.        |
|                                                                                                                                       | Scale / Format 1:                                             | 200/ A1 D   |                    |
|                                                                                                                                       | Drawn / Checked                                               | OC / RL     |                    |
|                                                                                                                                       | Drawing Name                                                  | lss         | sue                |
|                                                                                                                                       | Demolition Plan                                               | P           | 71                 |