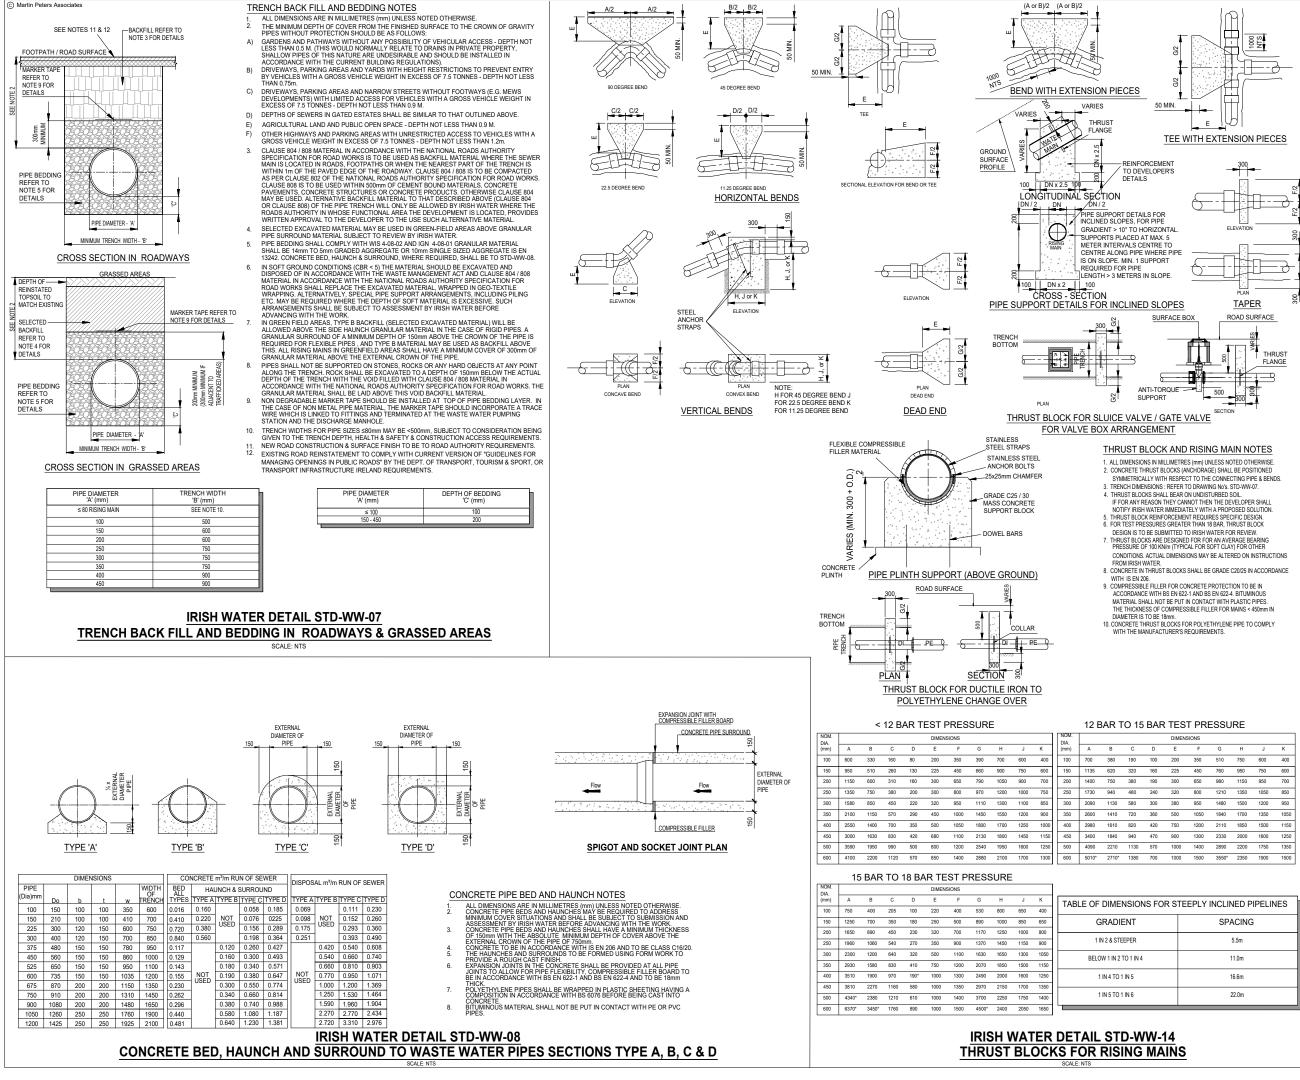

NOTE: DETAILS PROVIDED ARE IN ACCORDANCE WITH IRISH WATER DOCUMENT "WASTEWATER INFRASTRUCTURE STANDARD DETAILS, CONNECTIONS AND DEVELOPER SERVICES", CONSTRUCTION REQUIREMENTS FOR SELF LAY DEVELOPEMENTS DECEMBER 2017 (REVISION 03) DOCUMENT NUMBER IW-CDS-5030-01

## NOTE

NOTE: THIS DOCUMENT IS LIABLE TO CHANGE, IT IS THE CONTRACTORS RESPONSIBILITY TO ENSURE THAT THE DETAILS USED ON SITE ARE IN ACCORDANCE WITH THE MOST RECENT REVISION OF THE IRISH WATER STANDARDS.