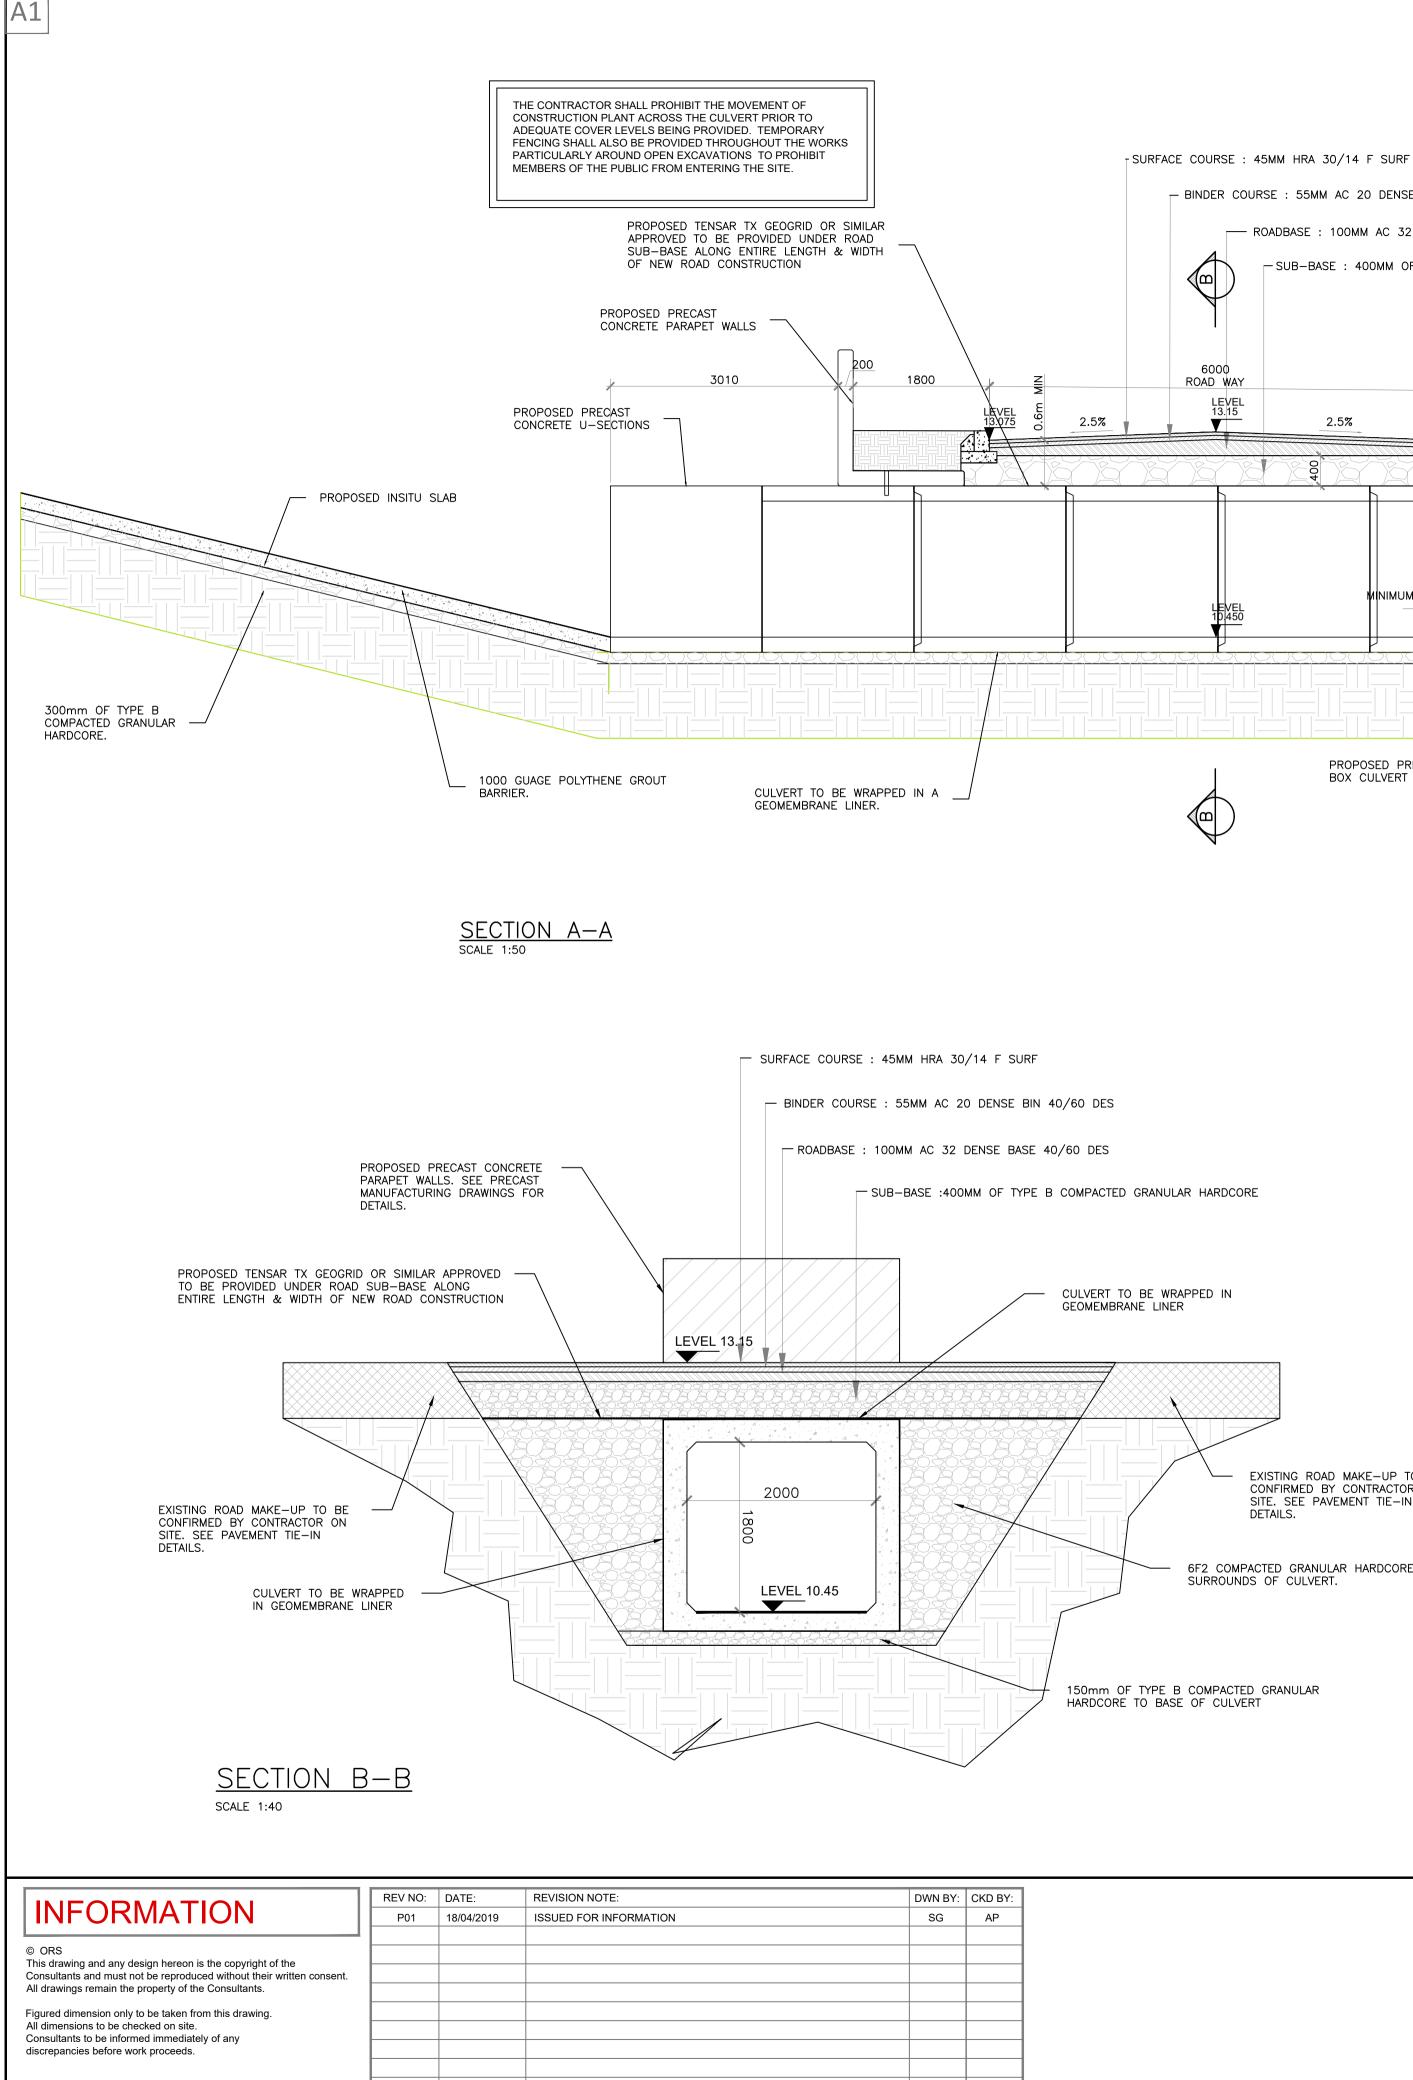

| HINIMUM CULVERT FALL 1%                                                                |                                                                                                                                                                                                                                                                                                                                                                                                                                                                                                                                                                                                                                                                                                                                                                                                                                                                                                                                                                                                                                                                                                                                                                                                                                                                                                                                                                                                                                                                                                                                                                                                                                                                                                                                                                                                                                                                                                                                                                                                                                                                                                                                      |
|----------------------------------------------------------------------------------------|--------------------------------------------------------------------------------------------------------------------------------------------------------------------------------------------------------------------------------------------------------------------------------------------------------------------------------------------------------------------------------------------------------------------------------------------------------------------------------------------------------------------------------------------------------------------------------------------------------------------------------------------------------------------------------------------------------------------------------------------------------------------------------------------------------------------------------------------------------------------------------------------------------------------------------------------------------------------------------------------------------------------------------------------------------------------------------------------------------------------------------------------------------------------------------------------------------------------------------------------------------------------------------------------------------------------------------------------------------------------------------------------------------------------------------------------------------------------------------------------------------------------------------------------------------------------------------------------------------------------------------------------------------------------------------------------------------------------------------------------------------------------------------------------------------------------------------------------------------------------------------------------------------------------------------------------------------------------------------------------------------------------------------------------------------------------------------------------------------------------------------------|
| PROPOSED PRECAST CONCRETE _/                                                           | 150mm OF TYPE B COMPACTED<br>GRANULAR HARDCORE.                                                                                                                                                                                                                                                                                                                                                                                                                                                                                                                                                                                                                                                                                                                                                                                                                                                                                                                                                                                                                                                                                                                                                                                                                                                                                                                                                                                                                                                                                                                                                                                                                                                                                                                                                                                                                                                                                                                                                                                                                                                                                      |
|                                                                                        | PROPOSED PRECAST CONCRETE<br>COLLECTION SUMP / TANK TO<br>PRECASTER SPECIFICATIONS WIT<br>SUBMERSIBLE PUMP TO PUMP<br>EFFLUENT                                                                                                                                                                                                                                                                                                                                                                                                                                                                                                                                                                                                                                                                                                                                                                                                                                                                                                                                                                                                                                                                                                                                                                                                                                                                                                                                                                                                                                                                                                                                                                                                                                                                                                                                                                                                                                                                                                                                                                                                       |
| ED GRANULAR HARDCORE<br>TO BE WRAPPED IN<br>BRANE LINER                                | SURFACE COURSE : 45MM HRA 30/14 F SURF<br>BINDER COURSE : 55MM AC 20 DENSE BIN 40/60 D<br>ROADBASE : 100MM AC 32 DENSE BASE 40/<br>0.5m MIN 1m MIN<br>0.5m MIN 1m MIN<br>BUIL<br>150MM OF TYPE B<br>GRANULAR MATERIAL.<br>150MM OF 6F2<br>GRANULAR MATERIAL.<br>EXISTING PAVEMENT<br>TO BE BROKEN OUT.                                                                                                                                                                                                                                                                                                                                                                                                                                                                                                                                                                                                                                                                                                                                                                                                                                                                                                                                                                                                                                                                                                                                                                                                                                                                                                                                                                                                                                                                                                                                                                                                                                                                                                                                                                                                                               |
| EXISTING ROAD MAKE-UP TO BE<br>CONFIRMED BY CONTRACTOR ON<br>SITE. SEE PAVEMENT TIE-IN | TYPICAL TRANSVERSE PAVEMENT<br>SCALE 1:20<br>- SURFACE COURSE : 45MM HRA 30/14 F SURF                                                                                                                                                                                                                                                                                                                                                                                                                                                                                                                                                                                                                                                                                                                                                                                                                                                                                                                                                                                                                                                                                                                                                                                                                                                                                                                                                                                                                                                                                                                                                                                                                                                                                                                                                                                                                                                                                                                                                                                                                                                |
| 6F2 COMPACTED GRANULAR HARDCORE TO<br>SURROUNDS OF CULVERT.                            | BINDER COURSE : 55MM AC 20 DENSE BIN 40/60<br>ROADBASE : 100MM AC 32 DENSE BASE<br>400 MIN<br>150 MIN 200 MI |
| OF TYPE B COMPACTED GRANULAR<br>RE TO BASE OF CULVERT                                  | 150MM OF TYPE B<br>GRANULAR MATERIAL.<br>150MM OF 6F2<br>GRANULAR MATERIAL.<br>EXISTING PAVEMENT<br>TO BE BROKEN OUT.<br>TYPICAL LONGITUDINAL PAVEMEI<br>SCALE 1:20                                                                                                                                                                                                                                                                                                                                                                                                                                                                                                                                                                                                                                                                                                                                                                                                                                                                                                                                                                                                                                                                                                                                                                                                                                                                                                                                                                                                                                                                                                                                                                                                                                                                                                                                                                                                                                                                                                                                                                  |
|                                                                                        | CLIENT: MEATH COUNTY COUN   PROJECT: DONCARNEY FOOTPAT   TITLE: PROPOSED CATTLE UN   DRAWN: CHECKED: APPROVED:   SG AP AP   DATE: Iscale: 1:1000                                                                                                                                                                                                                                                                                                                                                                                                                                                                                                                                                                                                                                                                                                                                                                                                                                                                                                                                                                                                                                                                                                                                                                                                                                                                                                                                                                                                                                                                                                                                                                                                                                                                                                                                                                                                                                                                                                                                                                                     |
| IS.EN.ISO 9001:2015 Ce                                                                 | rt. no. Q3324                                                                                                                                                                                                                                                                                                                                                                                                                                                                                                                                                                                                                                                                                                                                                                                                                                                                                                                                                                                                                                                                                                                                                                                                                                                                                                                                                                                                                                                                                                                                                                                                                                                                                                                                                                                                                                                                                                                                                                                                                                                                                                                        |

∥m∣

6000

ROAD WAY

LEVEL 13.15

- BINDER COURSE : 55MM AC 20 DENSE BIN 40/60 DES

2.5%

ROADBASE : 100MM AC 32 DENSE BASE 40/60 DES

- SUB-BASE : 400MM OF TYPE B COMPACTED GRANULAR HARDCORE