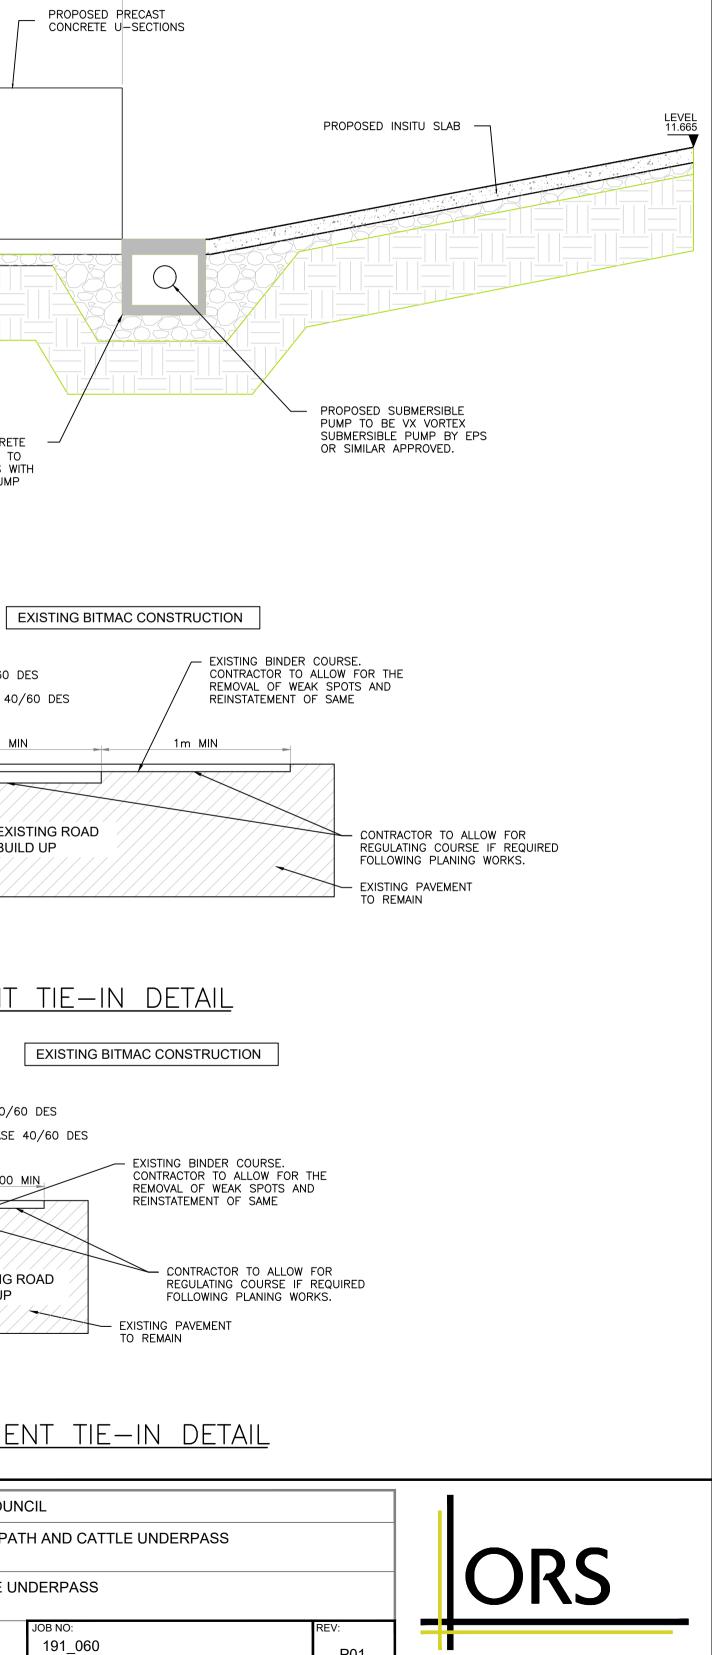

| HINIMUM CULVERT FALL 1%                                                                |                                                                                                                                                                                                                                                                                                                                                                                                                                                                                                                                                                                                                                                                                                                                                                                                                                                                                                                                                                                                                                                                                                                                                                                                                                                                                                                                                                                                                                                                                                                                                                                                                                                                                                                                                                                                                                                                                                                                                                                                                                                                                                                                      |
|----------------------------------------------------------------------------------------|--------------------------------------------------------------------------------------------------------------------------------------------------------------------------------------------------------------------------------------------------------------------------------------------------------------------------------------------------------------------------------------------------------------------------------------------------------------------------------------------------------------------------------------------------------------------------------------------------------------------------------------------------------------------------------------------------------------------------------------------------------------------------------------------------------------------------------------------------------------------------------------------------------------------------------------------------------------------------------------------------------------------------------------------------------------------------------------------------------------------------------------------------------------------------------------------------------------------------------------------------------------------------------------------------------------------------------------------------------------------------------------------------------------------------------------------------------------------------------------------------------------------------------------------------------------------------------------------------------------------------------------------------------------------------------------------------------------------------------------------------------------------------------------------------------------------------------------------------------------------------------------------------------------------------------------------------------------------------------------------------------------------------------------------------------------------------------------------------------------------------------------|
| PROPOSED PRECAST CONCRETE _/                                                           | 150mm OF TYPE B COMPACTED<br>GRANULAR HARDCORE.                                                                                                                                                                                                                                                                                                                                                                                                                                                                                                                                                                                                                                                                                                                                                                                                                                                                                                                                                                                                                                                                                                                                                                                                                                                                                                                                                                                                                                                                                                                                                                                                                                                                                                                                                                                                                                                                                                                                                                                                                                                                                      |
|                                                                                        | PROPOSED PRECAST CONCRETE<br>COLLECTION SUMP / TANK TO<br>PRECASTER SPECIFICATIONS WIT<br>SUBMERSIBLE PUMP TO PUMP<br>EFFLUENT                                                                                                                                                                                                                                                                                                                                                                                                                                                                                                                                                                                                                                                                                                                                                                                                                                                                                                                                                                                                                                                                                                                                                                                                                                                                                                                                                                                                                                                                                                                                                                                                                                                                                                                                                                                                                                                                                                                                                                                                       |
| ED GRANULAR HARDCORE<br>TO BE WRAPPED IN<br>BRANE LINER                                | SURFACE COURSE : 45MM HRA 30/14 F SURF<br>BINDER COURSE : 55MM AC 20 DENSE BIN 40/60 D<br>ROADBASE : 100MM AC 32 DENSE BASE 40/<br>0.5m MIN 1m MIN<br>0.5m MIN 1m MIN<br>BUIL<br>150MM OF TYPE B<br>GRANULAR MATERIAL.<br>150MM OF 6F2<br>GRANULAR MATERIAL.<br>EXISTING PAVEMENT<br>TO BE BROKEN OUT.                                                                                                                                                                                                                                                                                                                                                                                                                                                                                                                                                                                                                                                                                                                                                                                                                                                                                                                                                                                                                                                                                                                                                                                                                                                                                                                                                                                                                                                                                                                                                                                                                                                                                                                                                                                                                               |
| EXISTING ROAD MAKE-UP TO BE<br>CONFIRMED BY CONTRACTOR ON<br>SITE. SEE PAVEMENT TIE-IN | TYPICAL TRANSVERSE PAVEMENT<br>SCALE 1:20<br>- SURFACE COURSE : 45MM HRA 30/14 F SURF                                                                                                                                                                                                                                                                                                                                                                                                                                                                                                                                                                                                                                                                                                                                                                                                                                                                                                                                                                                                                                                                                                                                                                                                                                                                                                                                                                                                                                                                                                                                                                                                                                                                                                                                                                                                                                                                                                                                                                                                                                                |
| 6F2 COMPACTED GRANULAR HARDCORE TO<br>SURROUNDS OF CULVERT.                            | BINDER COURSE : 55MM AC 20 DENSE BIN 40/60<br>ROADBASE : 100MM AC 32 DENSE BASE<br>400 MIN<br>150 MIN 200 MI |
| OF TYPE B COMPACTED GRANULAR<br>RE TO BASE OF CULVERT                                  | 150MM OF TYPE B<br>GRANULAR MATERIAL.<br>150MM OF 6F2<br>GRANULAR MATERIAL.<br>EXISTING PAVEMENT<br>TO BE BROKEN OUT.<br>TYPICAL LONGITUDINAL PAVEMEI<br>SCALE 1:20                                                                                                                                                                                                                                                                                                                                                                                                                                                                                                                                                                                                                                                                                                                                                                                                                                                                                                                                                                                                                                                                                                                                                                                                                                                                                                                                                                                                                                                                                                                                                                                                                                                                                                                                                                                                                                                                                                                                                                  |
|                                                                                        | CLIENT: MEATH COUNTY COUN   PROJECT: DONCARNEY FOOTPAT   TITLE: PROPOSED CATTLE UN   DRAWN: CHECKED: APPROVED:   SG AP AP   DATE: Iscale: 1:1000                                                                                                                                                                                                                                                                                                                                                                                                                                                                                                                                                                                                                                                                                                                                                                                                                                                                                                                                                                                                                                                                                                                                                                                                                                                                                                                                                                                                                                                                                                                                                                                                                                                                                                                                                                                                                                                                                                                                                                                     |
| IS.EN.ISO 9001:2015 Ce                                                                 | rt. no. Q3324                                                                                                                                                                                                                                                                                                                                                                                                                                                                                                                                                                                                                                                                                                                                                                                                                                                                                                                                                                                                                                                                                                                                                                                                                                                                                                                                                                                                                                                                                                                                                                                                                                                                                                                                                                                                                                                                                                                                                                                                                                                                                                                        |