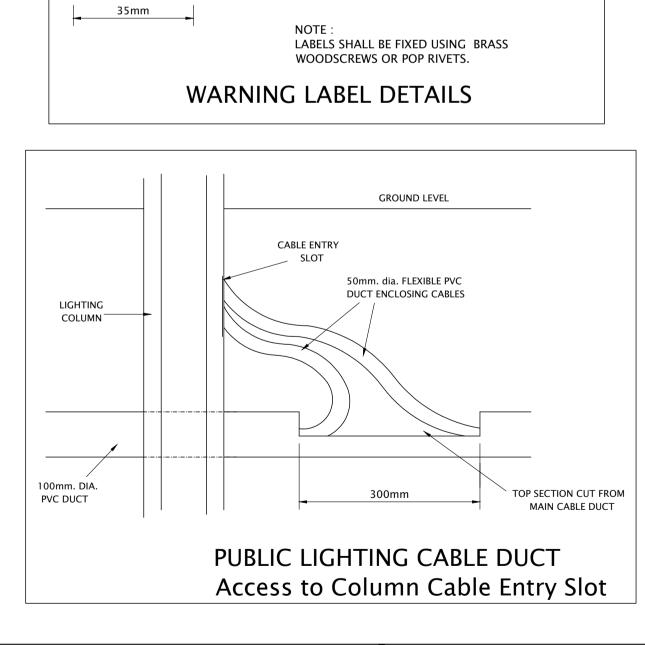

| +-2003                                                                              |           |



































LABEL TO BE YELLOW BACKGROUND WITH BLACK SYMBOL.

LABEL SHALL HAVE 5mm

RED LETTERING ON A

WHITE BACKGROUND.

400 VOLTS AC

Overhead High Voltage Lines

LABEL SHALL HAVE 5mm

RED LETTERING ON A

LABEL 'C':















- 1. THE MINI-PILLAR SHALL BE CONSTRUCTED FROM GALVANISED STEEL.
- 2. THE MINI-PILLAR BACKBOARD SHALL BE CONSTRUCTED FROM 15MM MARINE GRADE PLY.
- 3. BEFORE INSTALLATION OF ELECTRICAL EQUIPMENT THE MINI-PILLAR BACKBOARD SHALL BE TREATED WITH A MOISTURE REPELLENT CLEAR LACQUER.
- 4. ALL SWITCHFUSES SHALL BE PROVIDED WITH BS88 PART II FUSE LINKS, RATED ACCORDING TO THE ENGINEERS REQUIREMENTS.
- 5. ALL DISTRIBUTION BOARDS SHALL INCORPORATE BS88 PART II FUSE LINKS IN EACH AVAILABLE OUTGOING CIRCUIT. THE FUSE LINKS SHALL BE RATED ACCORDING TO THE ENGINEERS
- 6. THE CONTRACTO