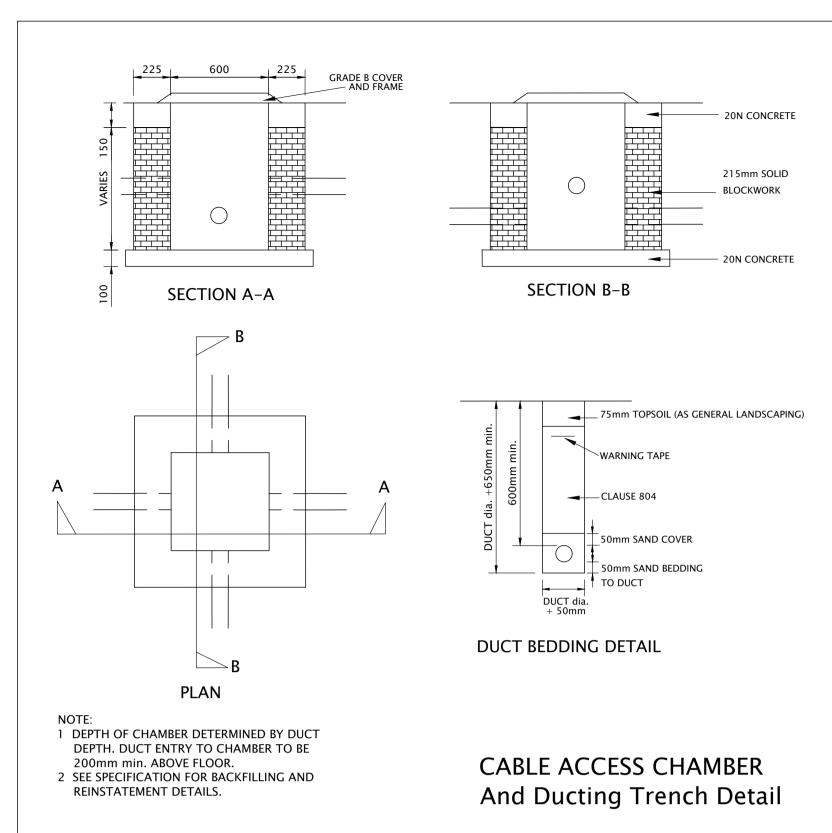

| +-2003                                                                              |           |



































LABEL TO BE YELLOW BACKGROUND WITH BLACK SYMBOL.

LABEL SHALL HAVE 5mm

RED LETTERING ON A

WHITE BACKGROUND.

400 VOLTS AC

Overhead High Voltage Lines

LABEL SHALL HAVE 5mm

RED LETTERING ON A

LABEL 'C':















- 1. THE MINI-PILLAR SHALL BE CONSTRUCTED FROM GALVANISED STEEL.
- 2. THE MINI-PILLAR BACKBOARD SHALL BE CONSTRUCTED FROM 15MM MARINE GRADE PLY.
- 3. BEFORE INSTALLATION OF ELECTRICAL EQUIPMENT THE MINI-PILLAR BACKBOARD SHALL BE TREATED WITH A MOISTURE REPELLENT CLEAR LACQUER.
- 4. ALL SWITCHFUSES SHALL BE PROVIDED WITH BS88 PART II FUSE LINKS, RATED ACCORDING TO THE ENGINEERS REQUIREMENTS.
- 5. ALL DISTRIBUTION BOARDS SHALL INCORPORATE BS88 PART II FUSE LINKS IN EACH AVAILABLE OUTGOING CIRCUIT. THE FUSE LINKS SHALL BE RATED ACCORDING TO THE ENGINEERS
- 6. THE