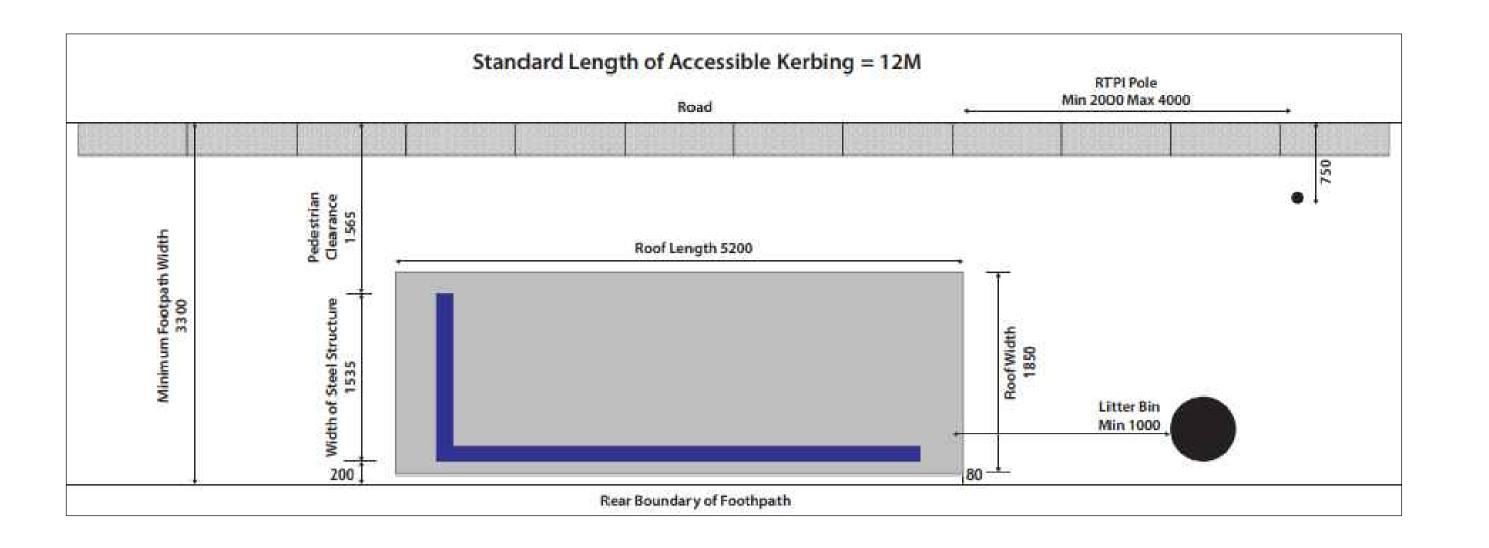

Revision:

D00

Typical Bus Stop Detail with Accessible Shelter and Real Time Information