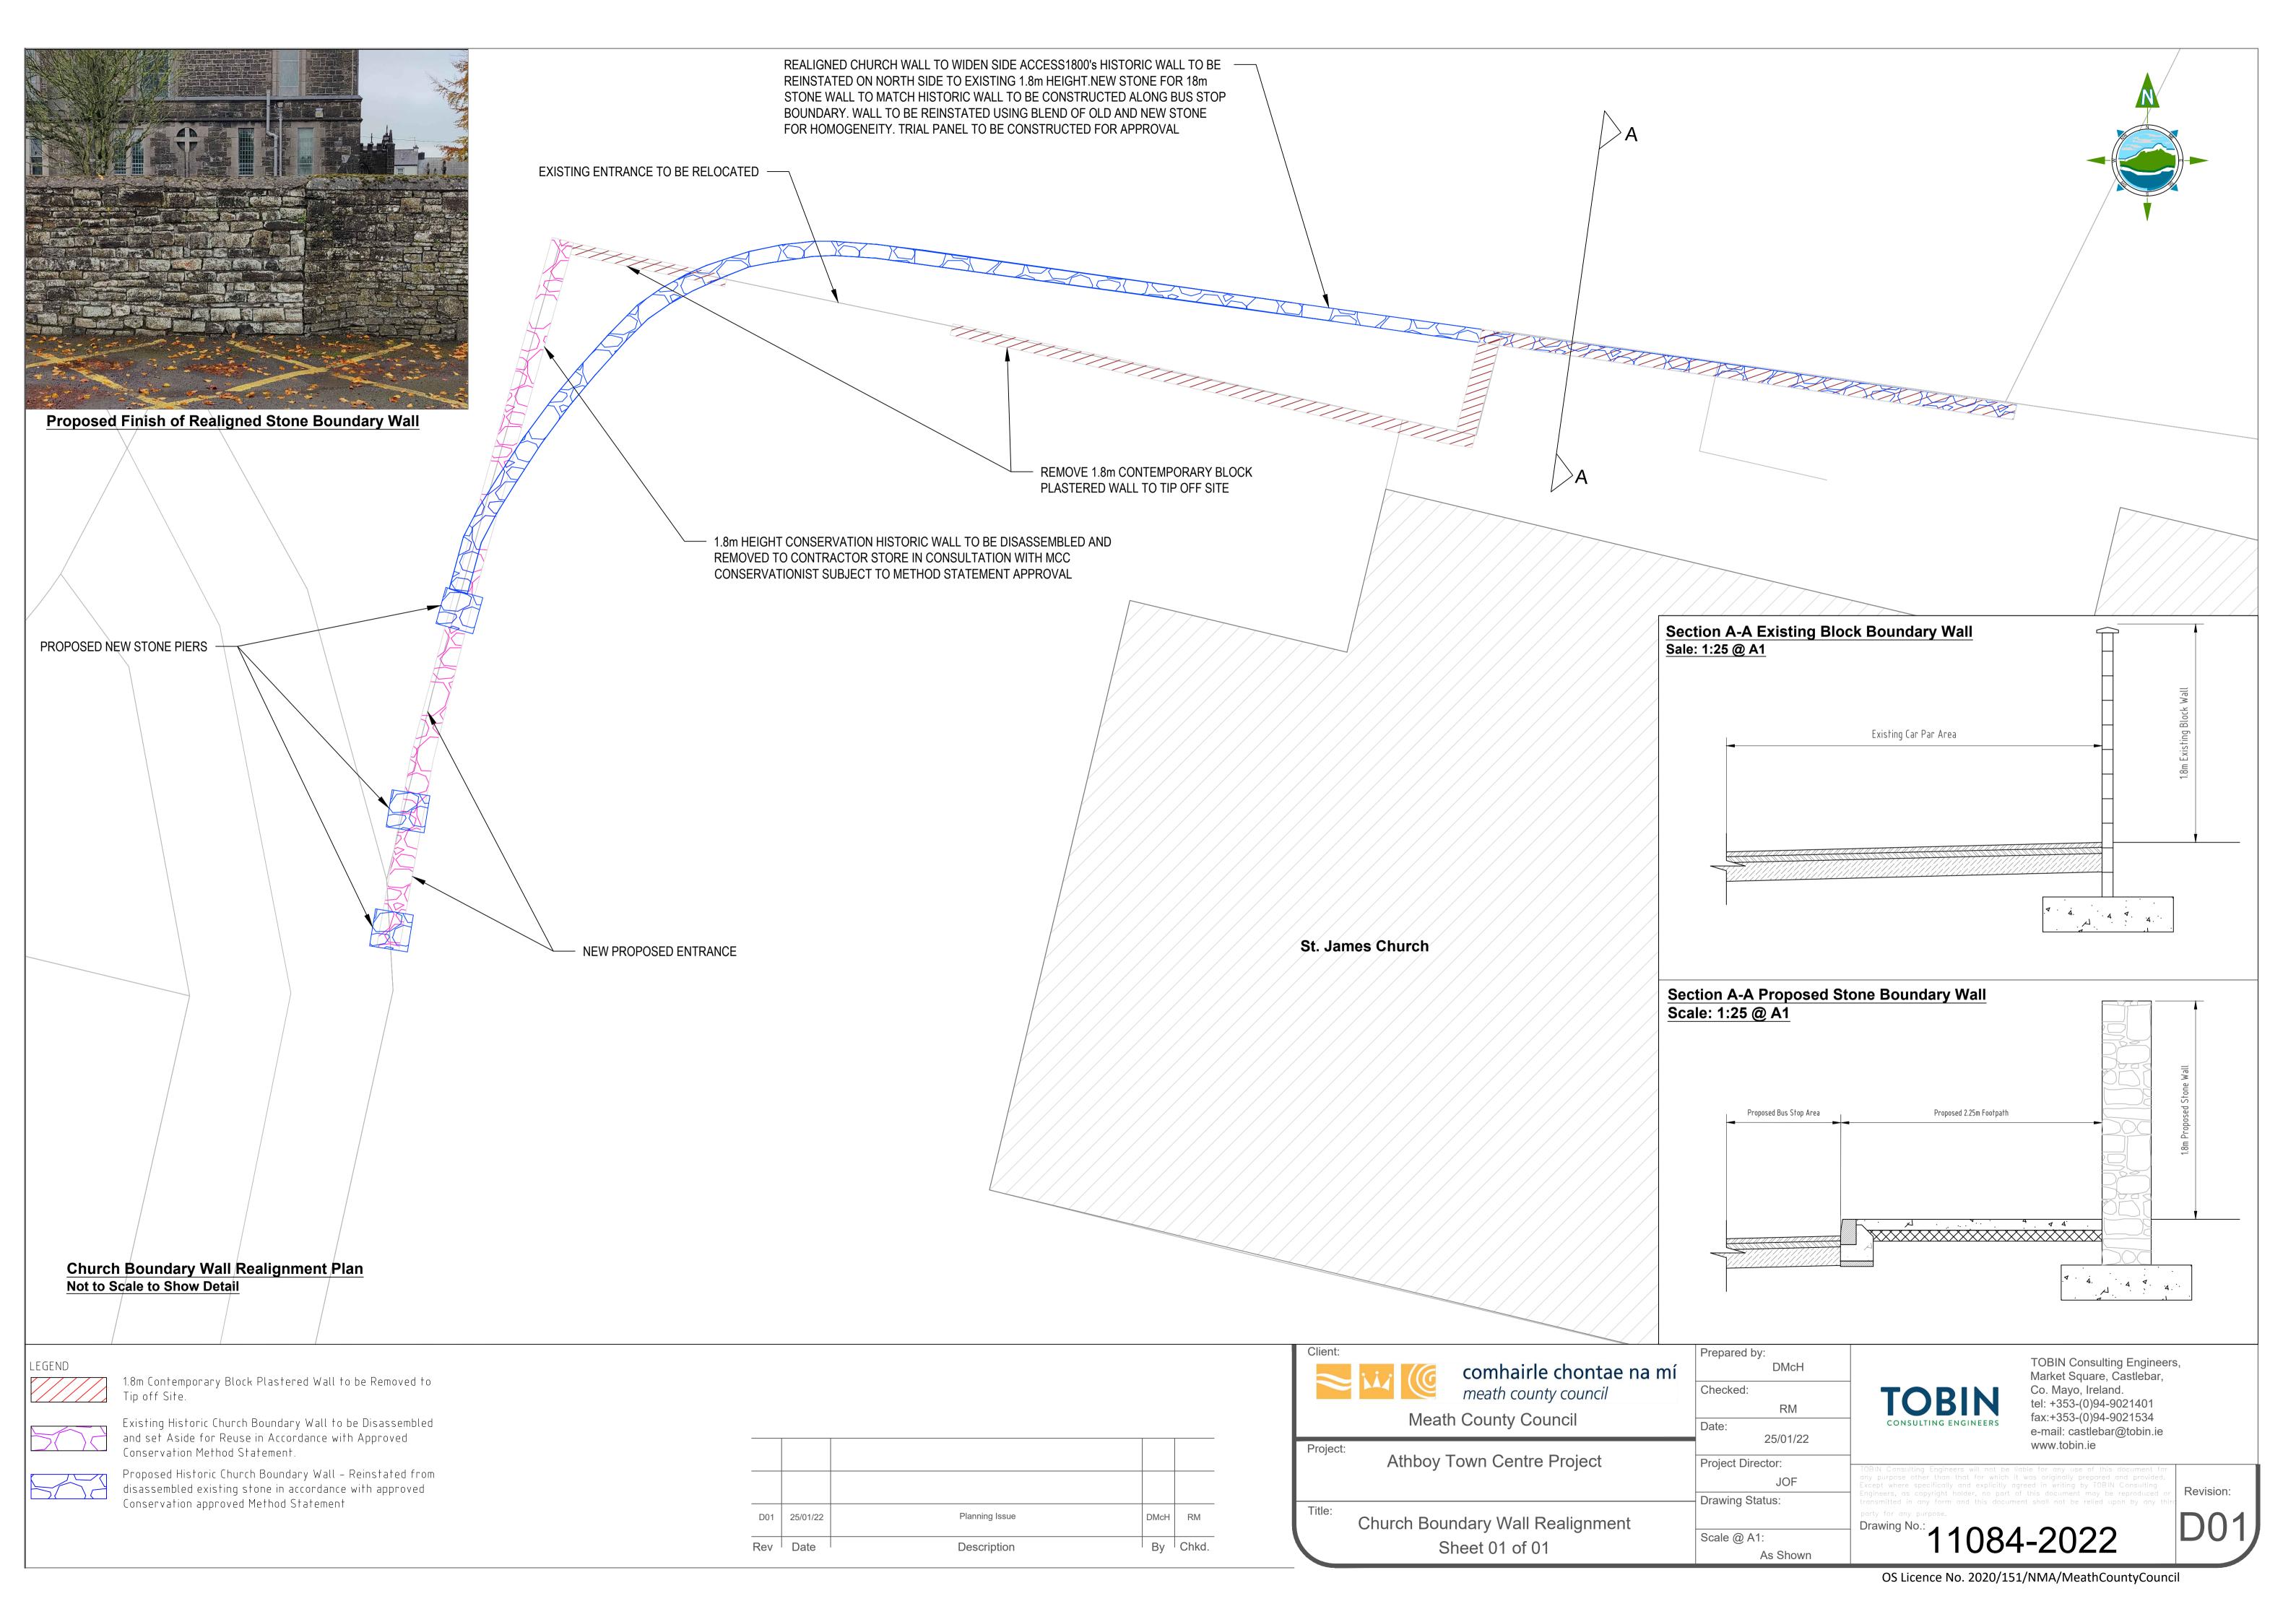

## Schedule of Drawings

| DRAWING NO.         | TITLE                                     | REVISION NO. |
|---------------------|-------------------------------------------|--------------|
| 11084-2000A & 2000B | Site Location                             | D01          |
| 11084-2001          | Site Layout 1                             | D01          |
| 11084-2002          | Site Location Map 1                       | D01          |
| 11084-2003-2005     | Geometric Plan, Profiles & Cross Sections | D01          |
| 11084-2006          | Typical Cross Sections                    | D01          |
| 11084-2007          | Site Clearance                            | D01          |
| 11084-2008          | Fencing & Boundary Treatment              | D01          |
| 11084-2009-2010     | Pavement Details                          | D01          |
| 11084-2011          | Drainage                                  | D01          |
| 11084-2011-2012     | Kerbing & Paved Areas                     | D01          |
| 11084-2013          | Signs & Lines                             | D01          |
| 11084-2014-2016     | Public Lighting                           | D01          |
| 11084-2017          | Landscaping                               | D01          |
| 11084-2018          | Bus Stop Detain                           | D01          |
| 11084-2019          | Car Park Detail                           | D01          |
| 11084-2020          | Site Layout 2                             | D01          |
| 11084-2021          | Site Location Map                         | D01          |
| 11084-2022          | Church Boundary Wall Updates              | D01          |
|                     |                                           |              |
|                     |                                           |              |
|                     |                                           |              |
|                     |                                           |              |