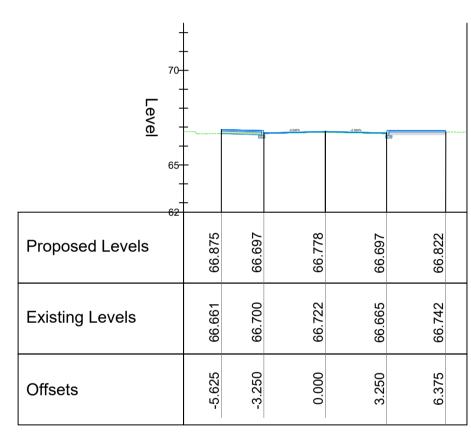

comhairle chontae na mí meath county council

M51 (Main Street) Vertical Alignment Scale 1:500 @ A1

**Proposed Vertical Alignment** Scale 1:500 @ A1

Chainage 0.000

Chainage 30.000

Chainage 60.000
Church View Rd. Ch. 0+000 to 0+080m
Scale 1:200 @ A1

Chainage 10.000

Chainage 40.000

Chainage 70.000

Chainage 20.000

Chainage 50.000

Chainage 80.000

| Client:  | comhairle chontae na mí meath county council Meath County Council | Prepared by:  EL  Checked:  RM  Date:  24/11/21 | TOBIN CONSULTING ENGINEERS                                                                                                                                                                                                                                                                                                           | TOBIN Consulting Engineers, Market Square, Castlebar, Co. Mayo, Ireland. tel: +353-(0)94-9021401 fax:+353-(0)94-9021534 e-mail: castlebar@tobin.ie | rs,       |
|----------|-------------------------------------------------------------------|-------------------------------------------------|--------------------------------------------------------------------------------------------------------------------------------------------------------------------------------------------------------------------------------------------------------------------------------------------------------------------------------------|----------------------------------------------------------------------------------------------------------------------------------------------------|-----------|
| Project: | Athboy Town Centre Project                                        | Project Director:  JOF                          | TOBIN Consulting Engineers will not be liable for any use of this document for any purpose other than that for which it was originally prepared and provided. Except where specifically and explicitly agreed in writing by TOBIN Consulting Engineers, as copyright holder, no part of this document may be reproduced or Revision: |                                                                                                                                                    | Revision: |
| Title:   | Cross-sections Sheet 02 of 03                                     | Drawing Status:  Scale @ A1:  1:200             | transmitted in any form and this docur party for any purpose.  Drawing No.: 11084                                                                                                                                                                                                                                                    | 4-2004                                                                                                                                             | D01       |