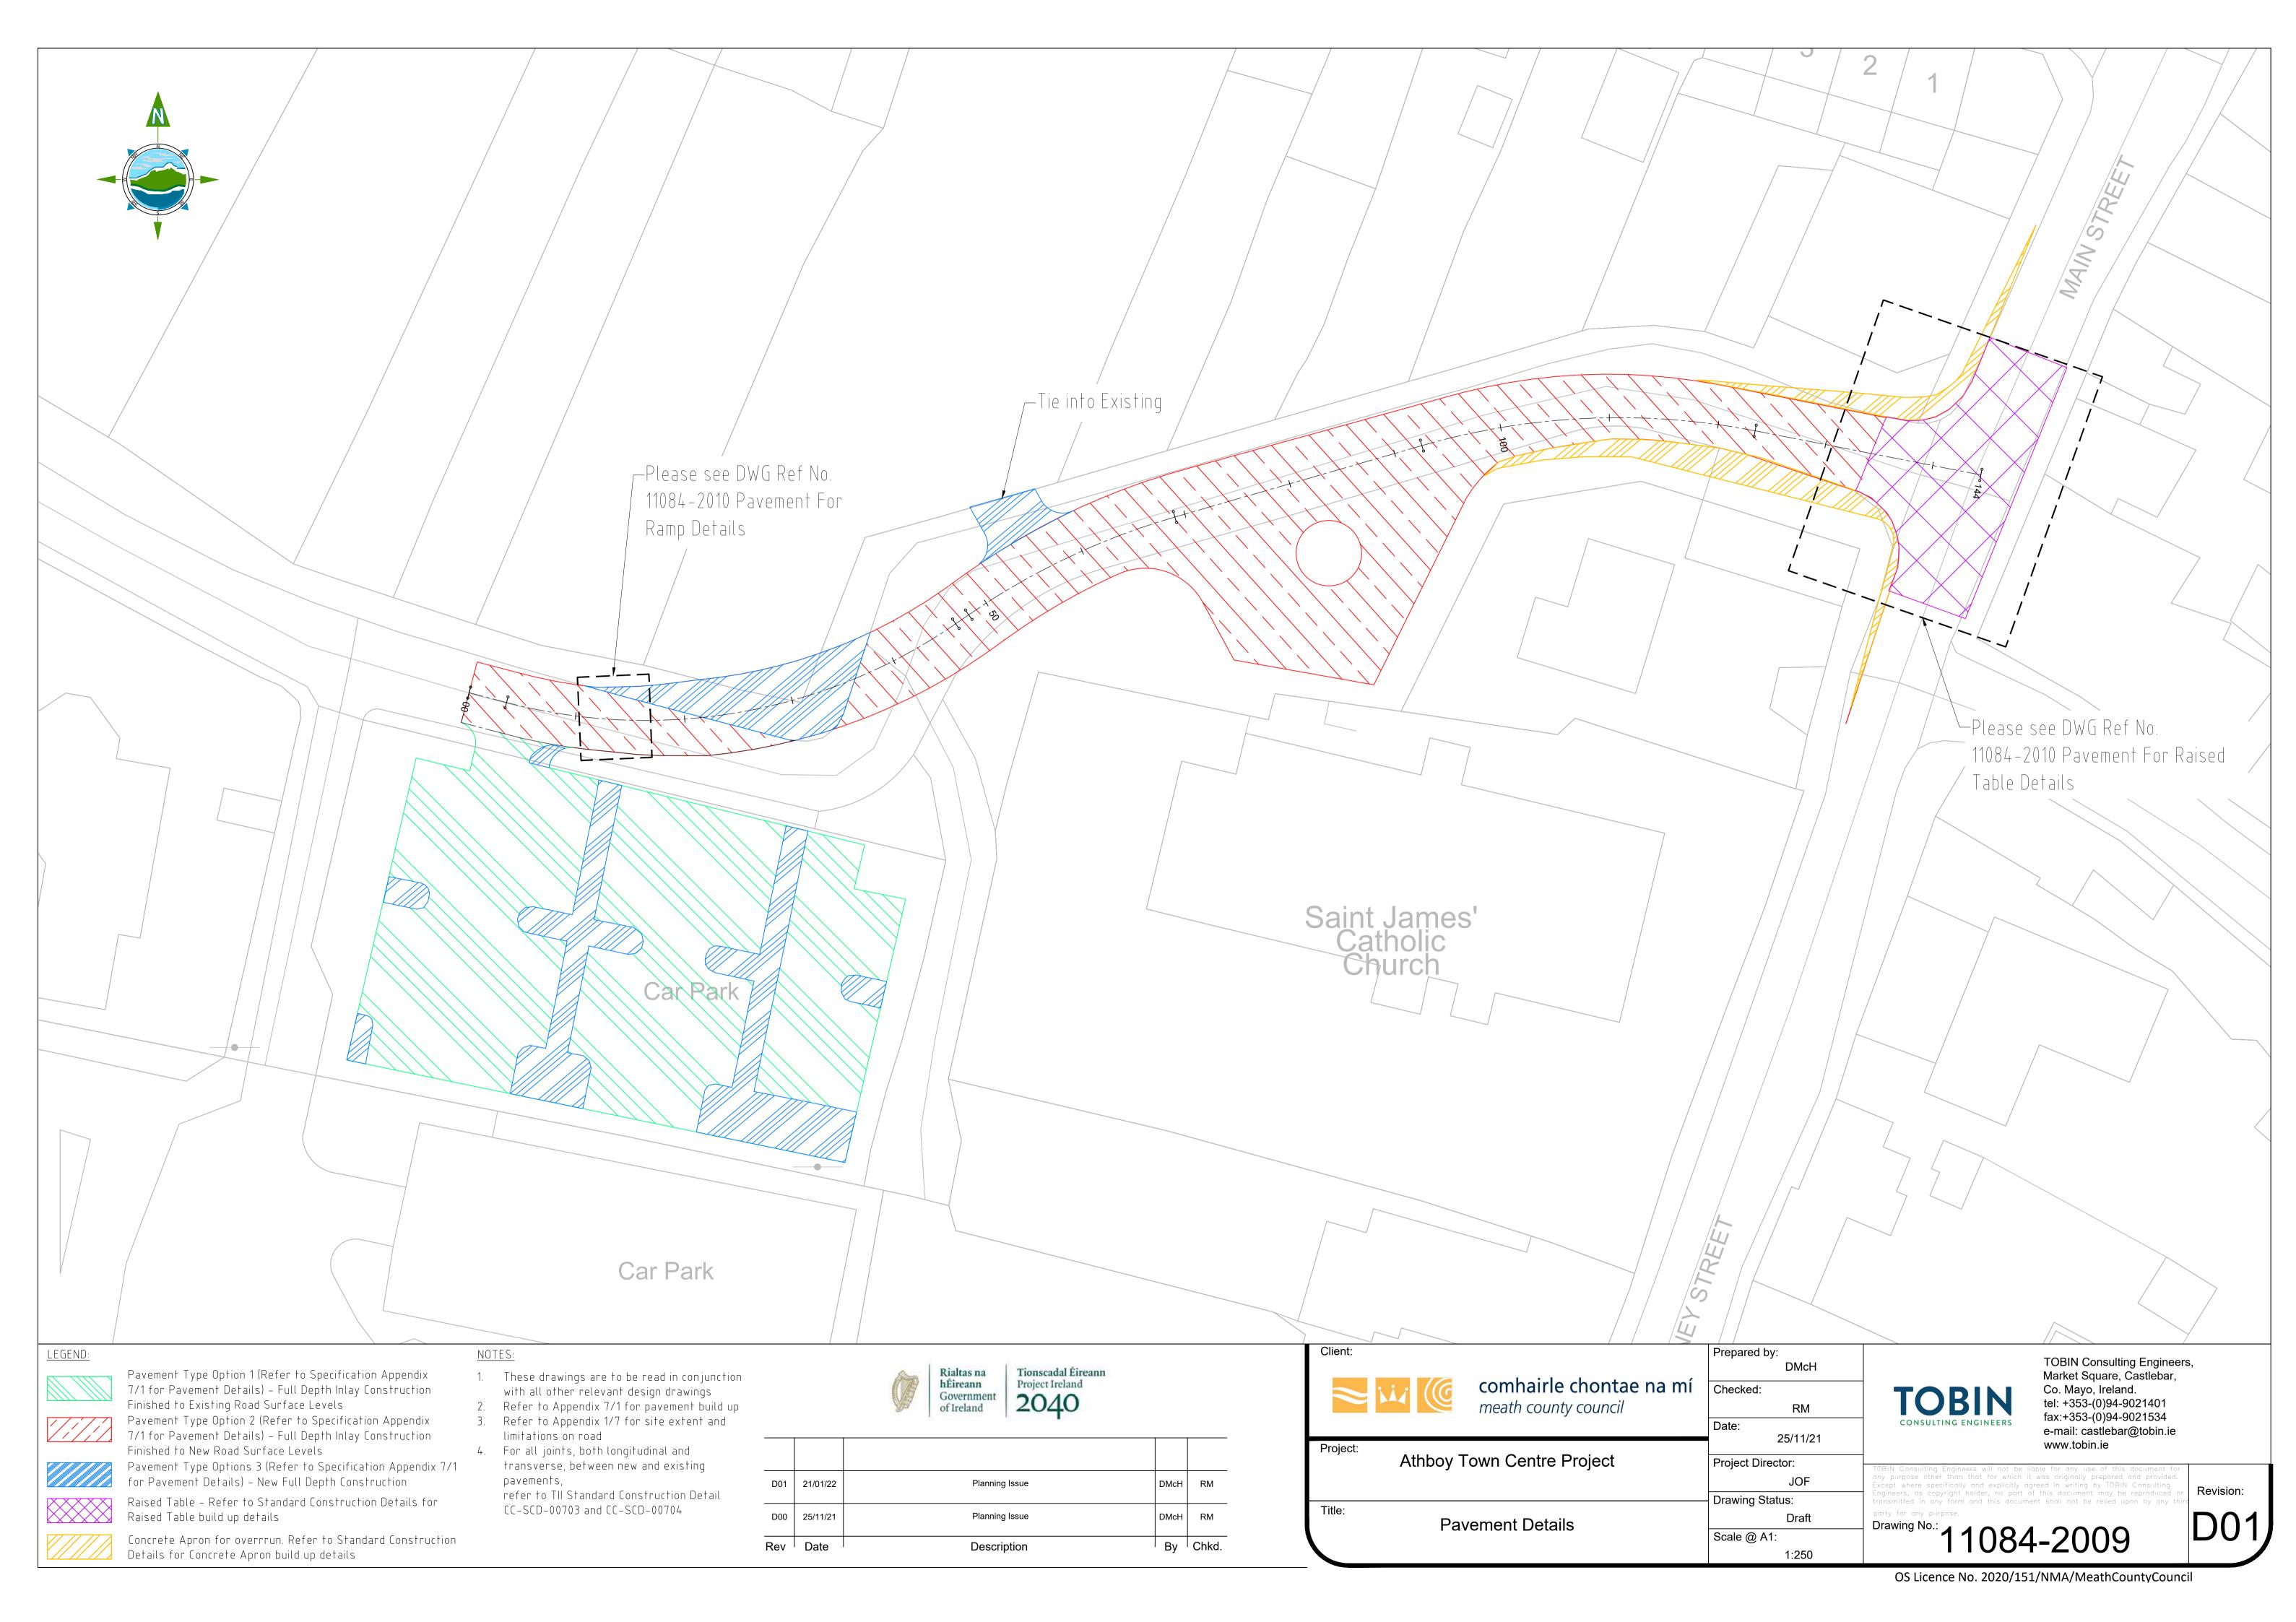

| +-2003                                                                              |           |



































LABEL TO BE YELLOW BACKGROUND WITH BLACK SYMBOL.

LABEL SHALL HAVE 5mm

RED LETTERING ON A

WHITE BACKGROUND.

400 VOLTS AC

Overhead High Voltage Lines

LABEL SHALL HAVE 5mm

RED LETTERING ON A

LABEL 'C':















- 1. THE MINI-PILLAR SHALL BE CONSTRUCTED FROM GALVANISED STEEL.
- 2. THE MINI-PILLAR BACKBOARD SHALL BE CONSTRUCTED FROM 15MM MARINE GRADE PLY.
- 3. BEFORE INSTALLATION OF ELECTRICAL EQUIPMENT THE MINI-PILLAR BACKBOARD SHALL BE TREATED WITH A MOISTURE REPELLENT CLEAR LACQUER.
- 4. ALL SWITCHFUSES SHALL BE PROVIDED WITH BS88 PART II FUSE LINKS, RATED ACCORDING TO THE ENGINEERS REQUIREMENTS.
- 5. ALL DISTRIBUTION BOARDS SHALL INCORPORATE BS88 PART II FUSE LINKS IN EACH AVAILABLE OUTGOING CIRCUIT. THE FUSE LINKS SHALL BE RATED ACCORDING TO THE EN