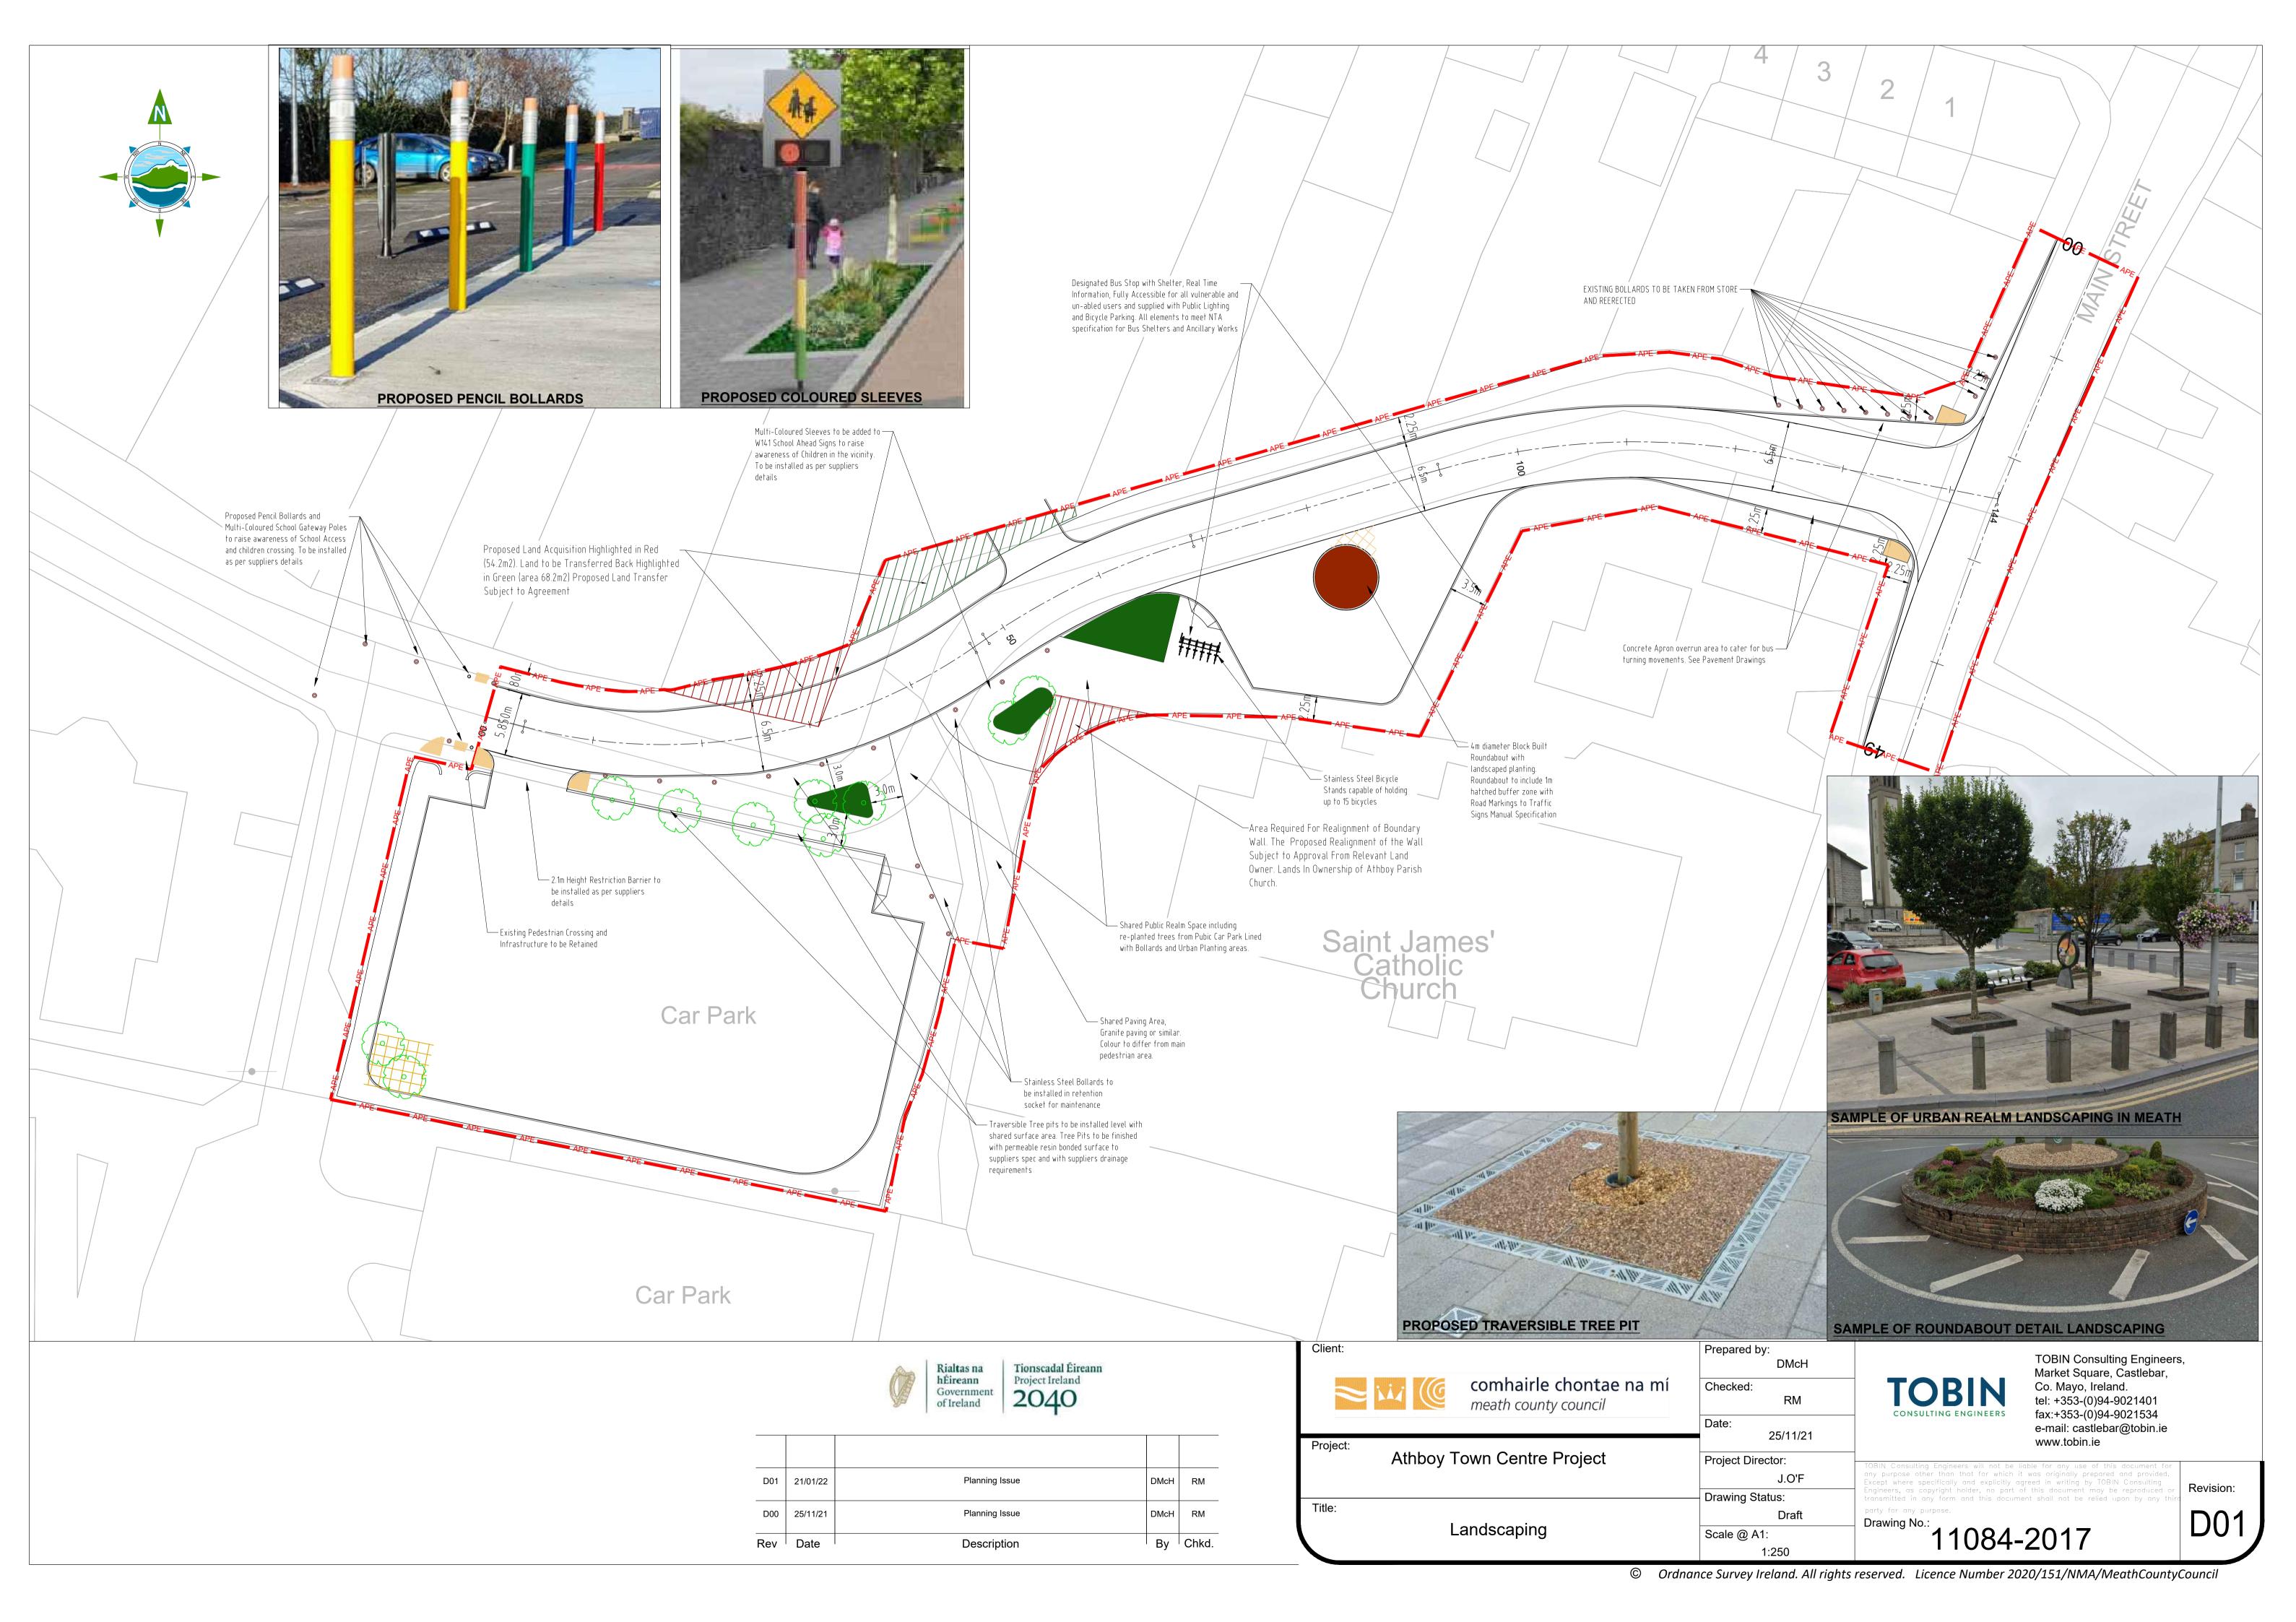

LL BE BONDED TO A DEDICATED BRASS EARTH BLOCK.

- 12. CABLE IDENTIFICATION MARKERS SHALL BE INSTALLED ON ALL OUTGOING CABLES.
- 13. ALL ELECTRICAL EQUIPMENT SHALL BE LABELLED.
- 14. A LAMINATED SCHEMATIC DIAGRAM OF ALL THE OUTGOING CIRCUITS FROMTHE MINI-PILLAR SHALL BE FIXED TO THE INSIDE OF THE MINI-PILLAR DOOR.
- 15. A PLASTIC ENGRAVED LABEL WITH 20MM HIGH BLACK LETTERING AND YELLOW BACKGROUND SHALL BE FIXED TO THE OUTSIDE OF THE MINI-PILLAR DOOR. THE LEGEND SHALL READ "DANGER 230V" OR "DANGER 400V"ON LINE ONE AND "FEEDER PILLAR NO.\*\*" ON LINE 2.
- 16. ESB NETWORKS' REGULATIONS STATE THAT THERE SHOULD BE A SEPERATION OF AT LEAST 2 METRES BETWEEN THE ESB NETWORKS SUPPLY MINI-PILLAR AND THIS (THE CONSUMER'S) MINI-PILLAR, UNLESS THE TWO MINI-PILLARS ARE CROSS-BONDED.





Revision:

D00







Typical Bus Stop Detail with Accessible Shelter and Real Time Information