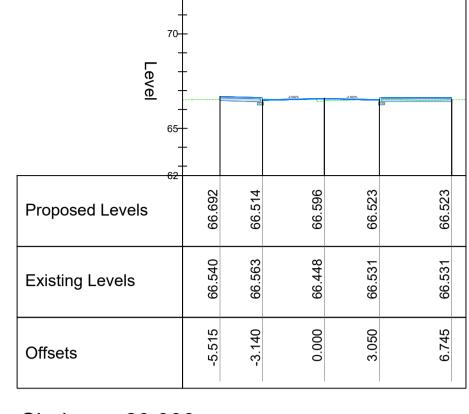

## Church View Rd. Ch. 0+080 to 0+130m Scale 1:200 @ A1

| Client: comhairle chontae na mí |                      | Prepared by:<br>EL     |                                                                                                                                                                                                                                                                                                                                                                                                                                                                                                                                                                                                                                                                                                                                                                                                                                                                                                                                                                                                                                                                                                                                                                                                                                                                                                                                                                                                                                                                                                                                                                                                                                                                                                                                                                                                                                                                                                                                                                                                                                                                                                                                | TOBIN Consulting Engineers Market Square, Castlebar,                                | ,<br>,    |
|---------------------------------|----------------------|------------------------|--------------------------------------------------------------------------------------------------------------------------------------------------------------------------------------------------------------------------------------------------------------------------------------------------------------------------------------------------------------------------------------------------------------------------------------------------------------------------------------------------------------------------------------------------------------------------------------------------------------------------------------------------------------------------------------------------------------------------------------------------------------------------------------------------------------------------------------------------------------------------------------------------------------------------------------------------------------------------------------------------------------------------------------------------------------------------------------------------------------------------------------------------------------------------------------------------------------------------------------------------------------------------------------------------------------------------------------------------------------------------------------------------------------------------------------------------------------------------------------------------------------------------------------------------------------------------------------------------------------------------------------------------------------------------------------------------------------------------------------------------------------------------------------------------------------------------------------------------------------------------------------------------------------------------------------------------------------------------------------------------------------------------------------------------------------------------------------------------------------------------------|-------------------------------------------------------------------------------------|-----------|
|                                 | meath county council | Checked:               | TOBIN                                                                                                                                                                                                                                                                                                                                                                                                                                                                                                                                                                                                                                                                                                                                                                                                                                                                                                                                                                                                                                                                                                                                                                                                                                                                                                                                                                                                                                                                                                                                                                                                                                                                                                                                                                                                                                                                                                                                                                                                                                                                                                                          | Co. Mayo, Ireland.<br>tel: +353-(0)94-9021401                                       |           |
| Meath County Council            |                      | Date: 25/11/21         | CONSULTING ENGINEERS                                                                                                                                                                                                                                                                                                                                                                                                                                                                                                                                                                                                                                                                                                                                                                                                                                                                                                                                                                                                                                                                                                                                                                                                                                                                                                                                                                                                                                                                                                                                                                                                                                                                                                                                                                                                                                                                                                                                                                                                                                                                                                           | fax:+353-(0)94-9021534<br>e-mail: castlebar@tobin.ie                                |           |
| Athboy Town Centre Project      |                      |                        |                                                                                                                                                                                                                                                                                                                                                                                                                                                                                                                                                                                                                                                                                                                                                                                                                                                                                                                                                                                                                                                                                                                                                                                                                                                                                                                                                                                                                                                                                                                                                                                                                                                                                                                                                                                                                                                                                                                                                                                                                                                                                                                                | www.tobin.ie                                                                        |           |
|                                 |                      | Project Director:  JOF | TOBIN Consulting Engineers will not be liable for any use of this document for any purpose other than that for which it was originally prepared and provided. Except where specifically and explicitly agreed in writing by TOBIN Consulting Engineers, as copyright holder, no part of this document may be reproduced or                                                                                                                                                                                                                                                                                                                                                                                                                                                                                                                                                                                                                                                                                                                                                                                                                                                                                                                                                                                                                                                                                                                                                                                                                                                                                                                                                                                                                                                                                                                                                                                                                                                                                                                                                                                                     |                                                                                     |           |
| Title:                          |                      | Drawing Status:        | The state of the s | of this document may be reproduced or<br>nent shall not be relied upon by any third | Revision. |
| Cross-sections                  |                      | Scale @ A1:            | Drawing No.: 11084                                                                                                                                                                                                                                                                                                                                                                                                                                                                                                                                                                                                                                                                                                                                                                                                                                                                                                                                                                                                                                                                                                                                                                                                                                                                                                                                                                                                                                                                                                                                                                                                                                                                                                                                                                                                                                                                                                                                                                                                                                                                                                             | 1 2005                                                                              | D01       |
|                                 | Sheet 03 of 03       | 1:200                  | 11002                                                                                                                                                                                                                                                                                                                                                                                                                                                                                                                                                                                                                                                                                                                                                                                                                                                                                                                                                                                                                                                                                                                                                                                                                                                                                                                                                                                                                                                                                                                                                                                                                                                                                                                                                                                                                                                                                                                                                                                                                                                                                                                          | +-2003                                                                              |           |