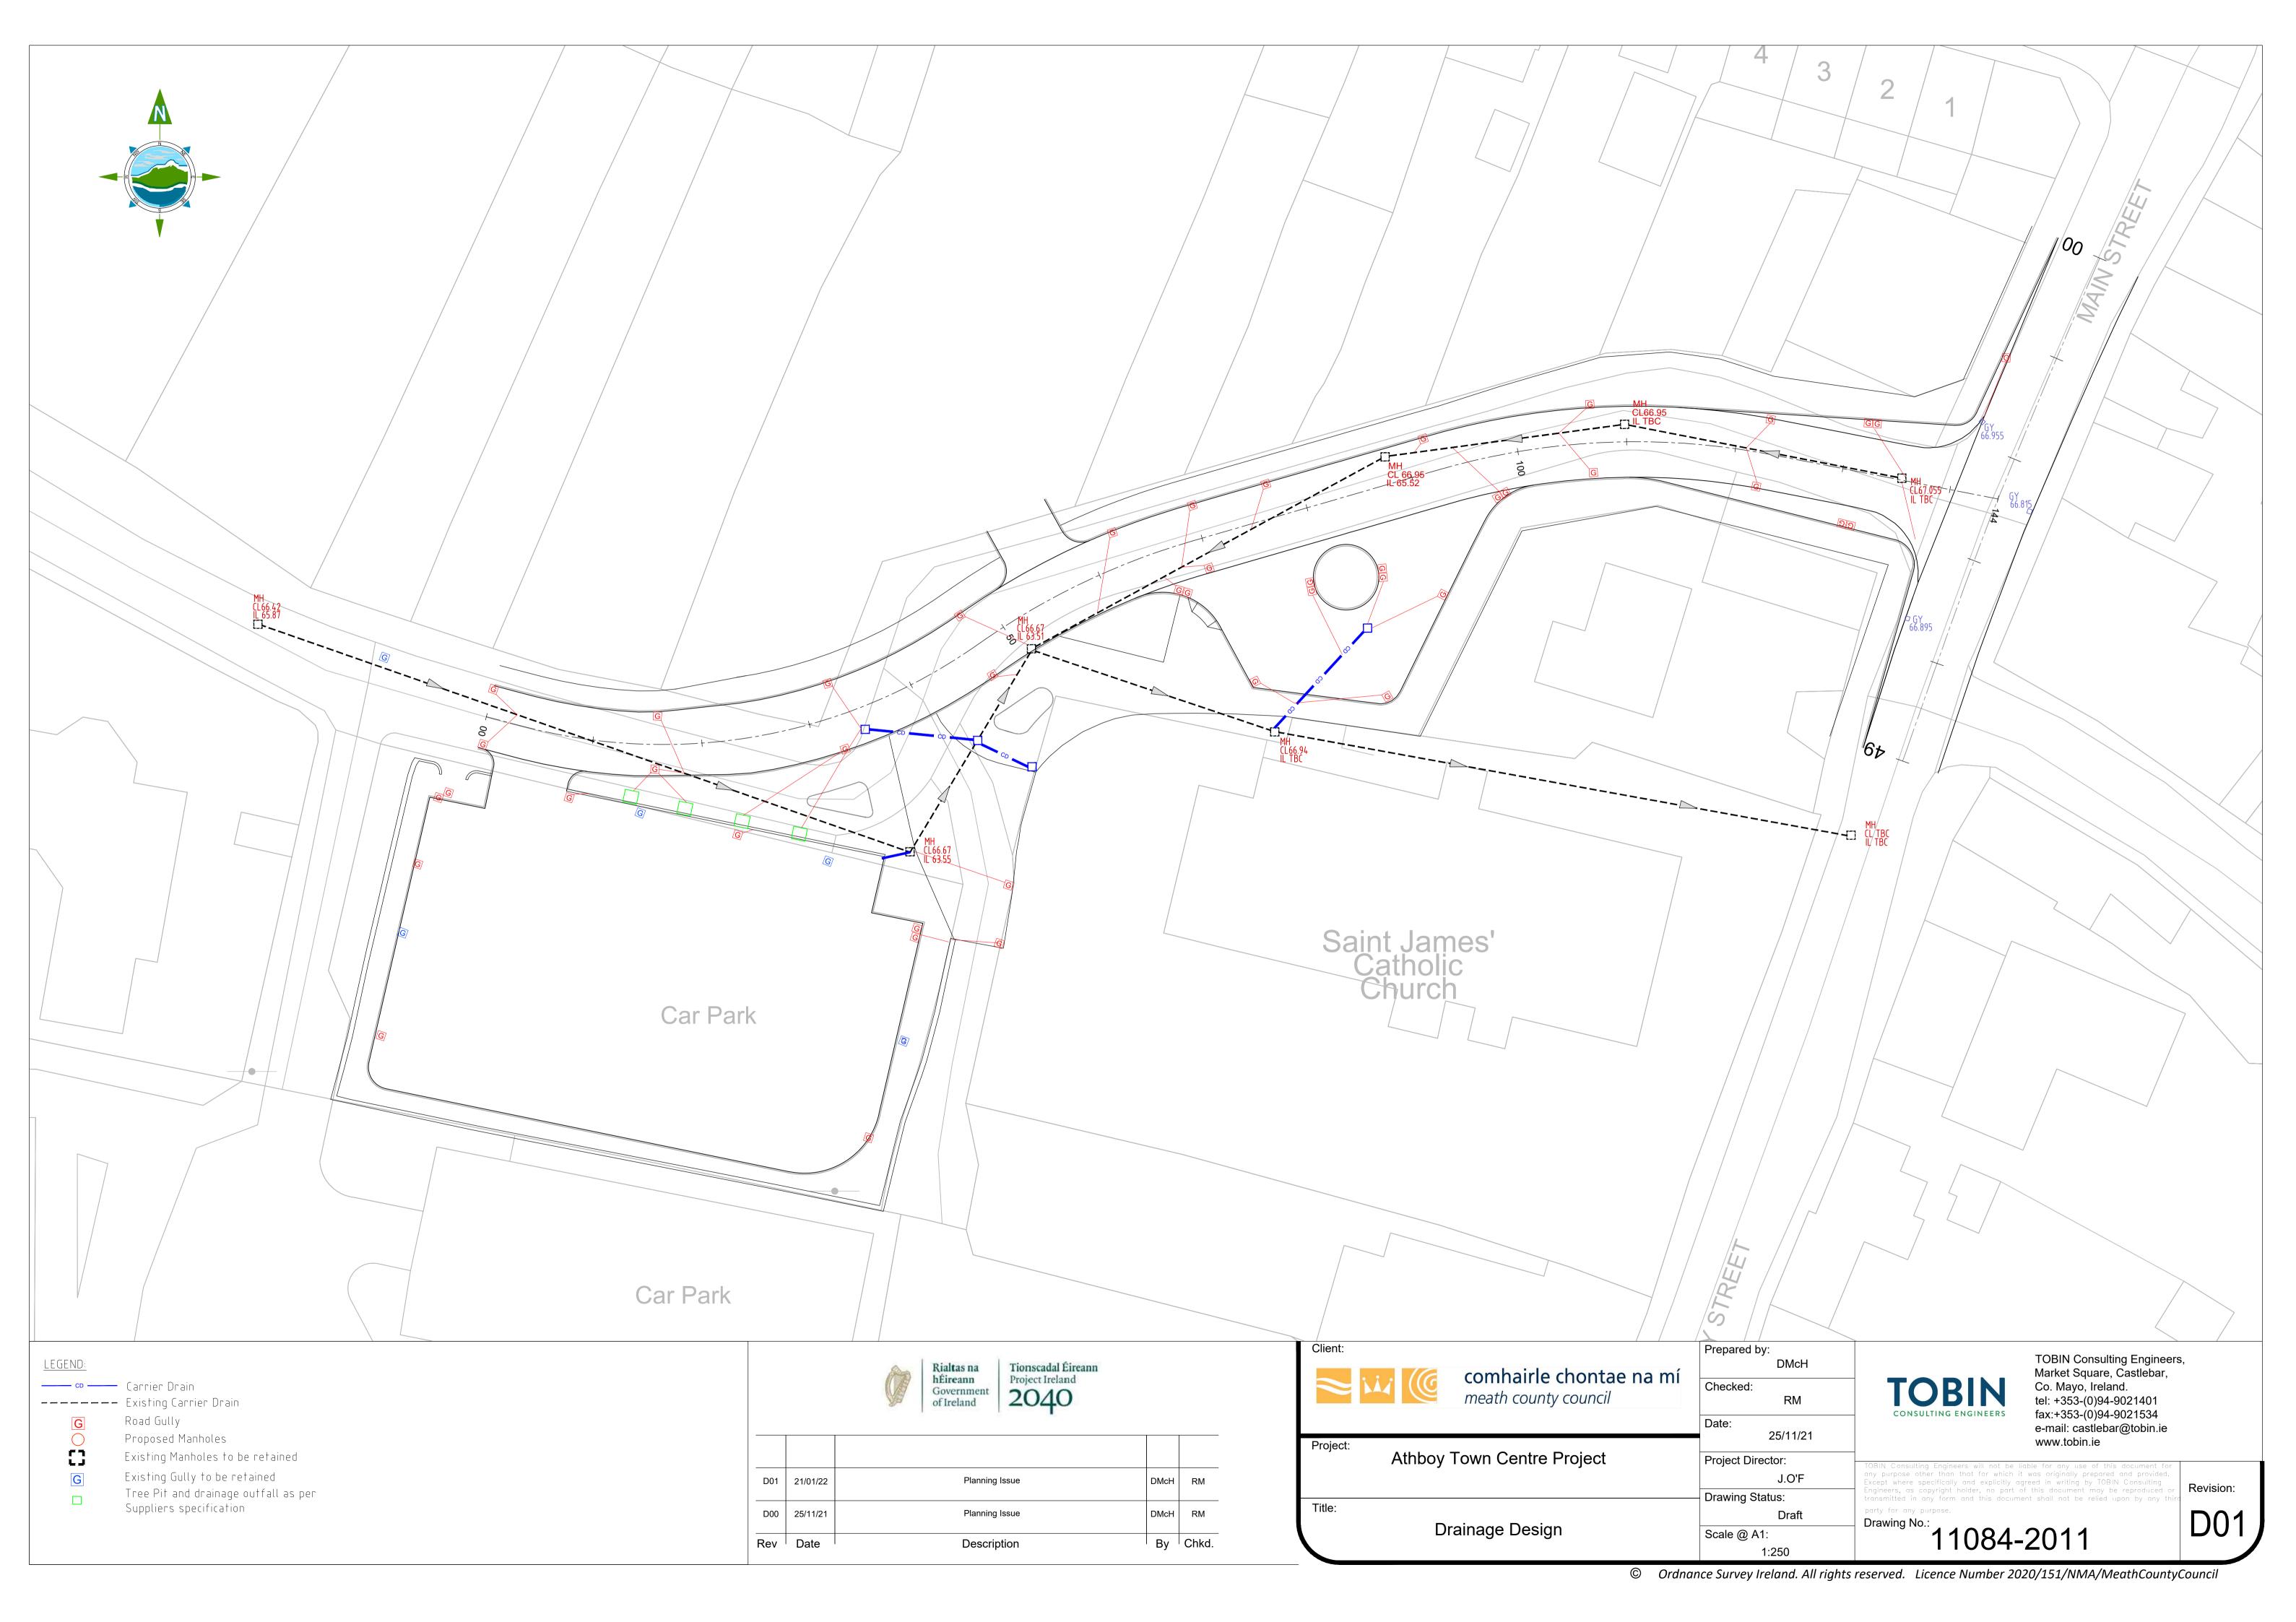

## Schedule of Drawings

| DRAWING NO.         | TITLE                                     | REVISION NO. |
|---------------------|-------------------------------------------|--------------|
| 11084-2000A & 2000B | Site Location                             | D01          |
| 11084-2001          | Site Layout 1                             | D01          |
| 11084-2002          | Site Location Map 1                       | D01          |
| 11084-2003-2005     | Geometric Plan, Profiles & Cross Sections | D01          |
| 11084-2006          | Typical Cross Sections                    | D01          |
| 11084-2007          | Site Clearance                            | D01          |
| 11084-2008          | Fencing & Boundary Treatment              | D01          |
| 11084-2009-2010     | Pavement Details                          | D01          |
| 11084-2011          | Drainage                                  | D01          |
| 11084-2011-2012     | Kerbing & Paved Areas                     | D01          |
| 11084-2013          | Signs & Lines                             | D01          |
| 11084-2014-2016     | Public Lighting                           | D01          |
| 11084-2017          | Landscaping                               | D01          |
| 11084-2018          | Bus Stop Detain                           | D01          |
| 11084-2019          | Car Park Detail                           | D01          |
| 11084-2020          | Site Layout 2                             | D01          |
| 11084-2021          | Site Location Map                         | D01          |
| 11084-2022          | Church Boundary Wall Updates              | D01          |
|                     |                                           |              |
|                     |                                           |              |
|                     |                                           |              |
|                     |                                           |              |