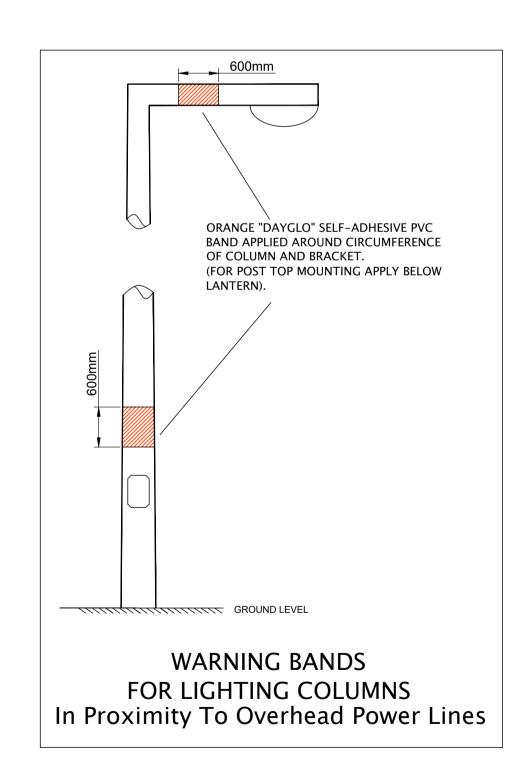

LABEL TO BE YELLOW BACKGROUND WITH BLACK SYMBOL.

LABEL SHALL HAVE 5mm

RED LETTERING ON A

WHITE BACKGROUND.

400 VOLTS AC

Overhead High Voltage Lines

LABEL SHALL HAVE 5mm

RED LETTERING ON A