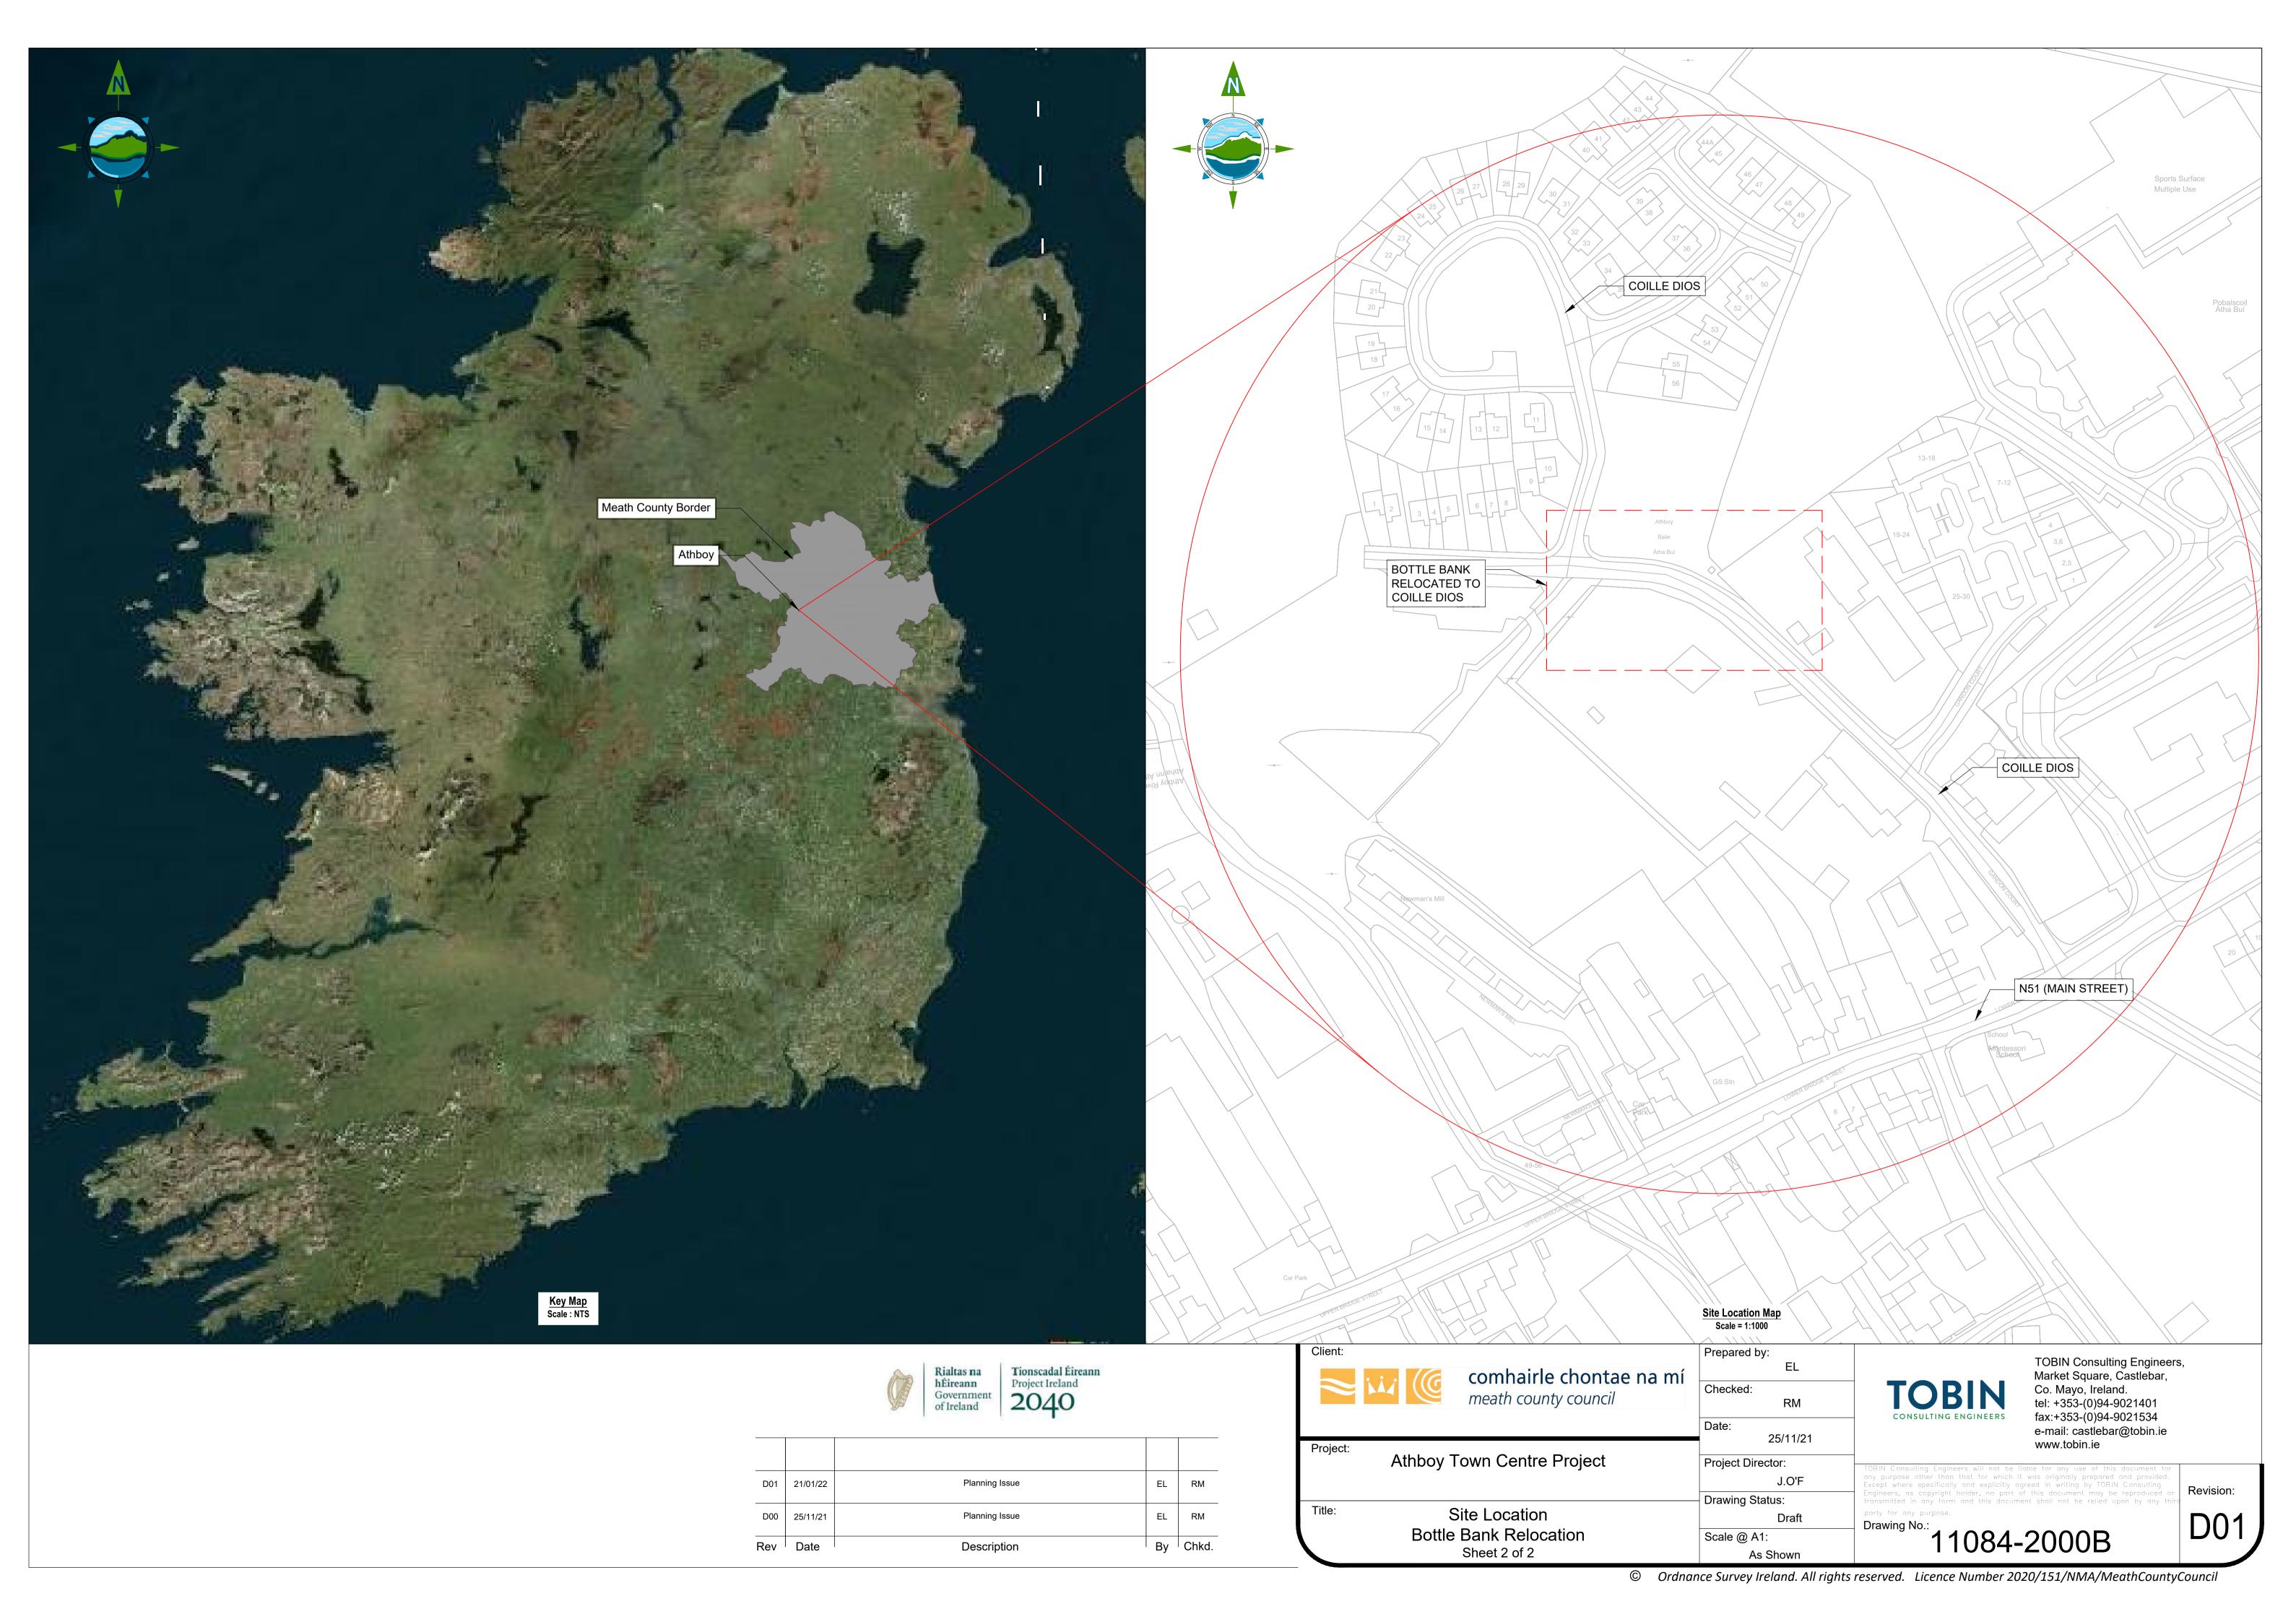

11084-2018          | Bus Stop Detain                           | D01          |
| 11084-2019          | Car Park Detail                           | D01          |
| 11084-2020          | Site Layout 2                             | D01          |
| 11084-2021          | Site Location Map                         | D01          |
| 11084-2022          | Church Boundary Wall Updates              | D01          |
|                     |                                           |              |
|                     |                                           |              |
|                     |                                           |              |
|                     |                                           |              |





comhairle chontae na mí meath county council

















M51 (Main Street) Vertical Alignment Scale 1:500 @ A1

**Proposed Vertical Alignment** Scale 1:500 @ A1





Chainage 0.000



Chainage 30.000



Chainage 60.000
Church View Rd. Ch. 0+000 to 0+080m
Scale 1:200 @ A1





Chainage 10.000



Chainage 40.000



Chainage 70.000



Chainage 20.000



Chainage 50.000



Chainage 80.000



| Client:  | comhairle chontae na mí meath county council Meath County Council | Prepared by:  EL  Checked:  RM  Date:  24/11/21 | TOBIN CONSULTING ENGINEERS