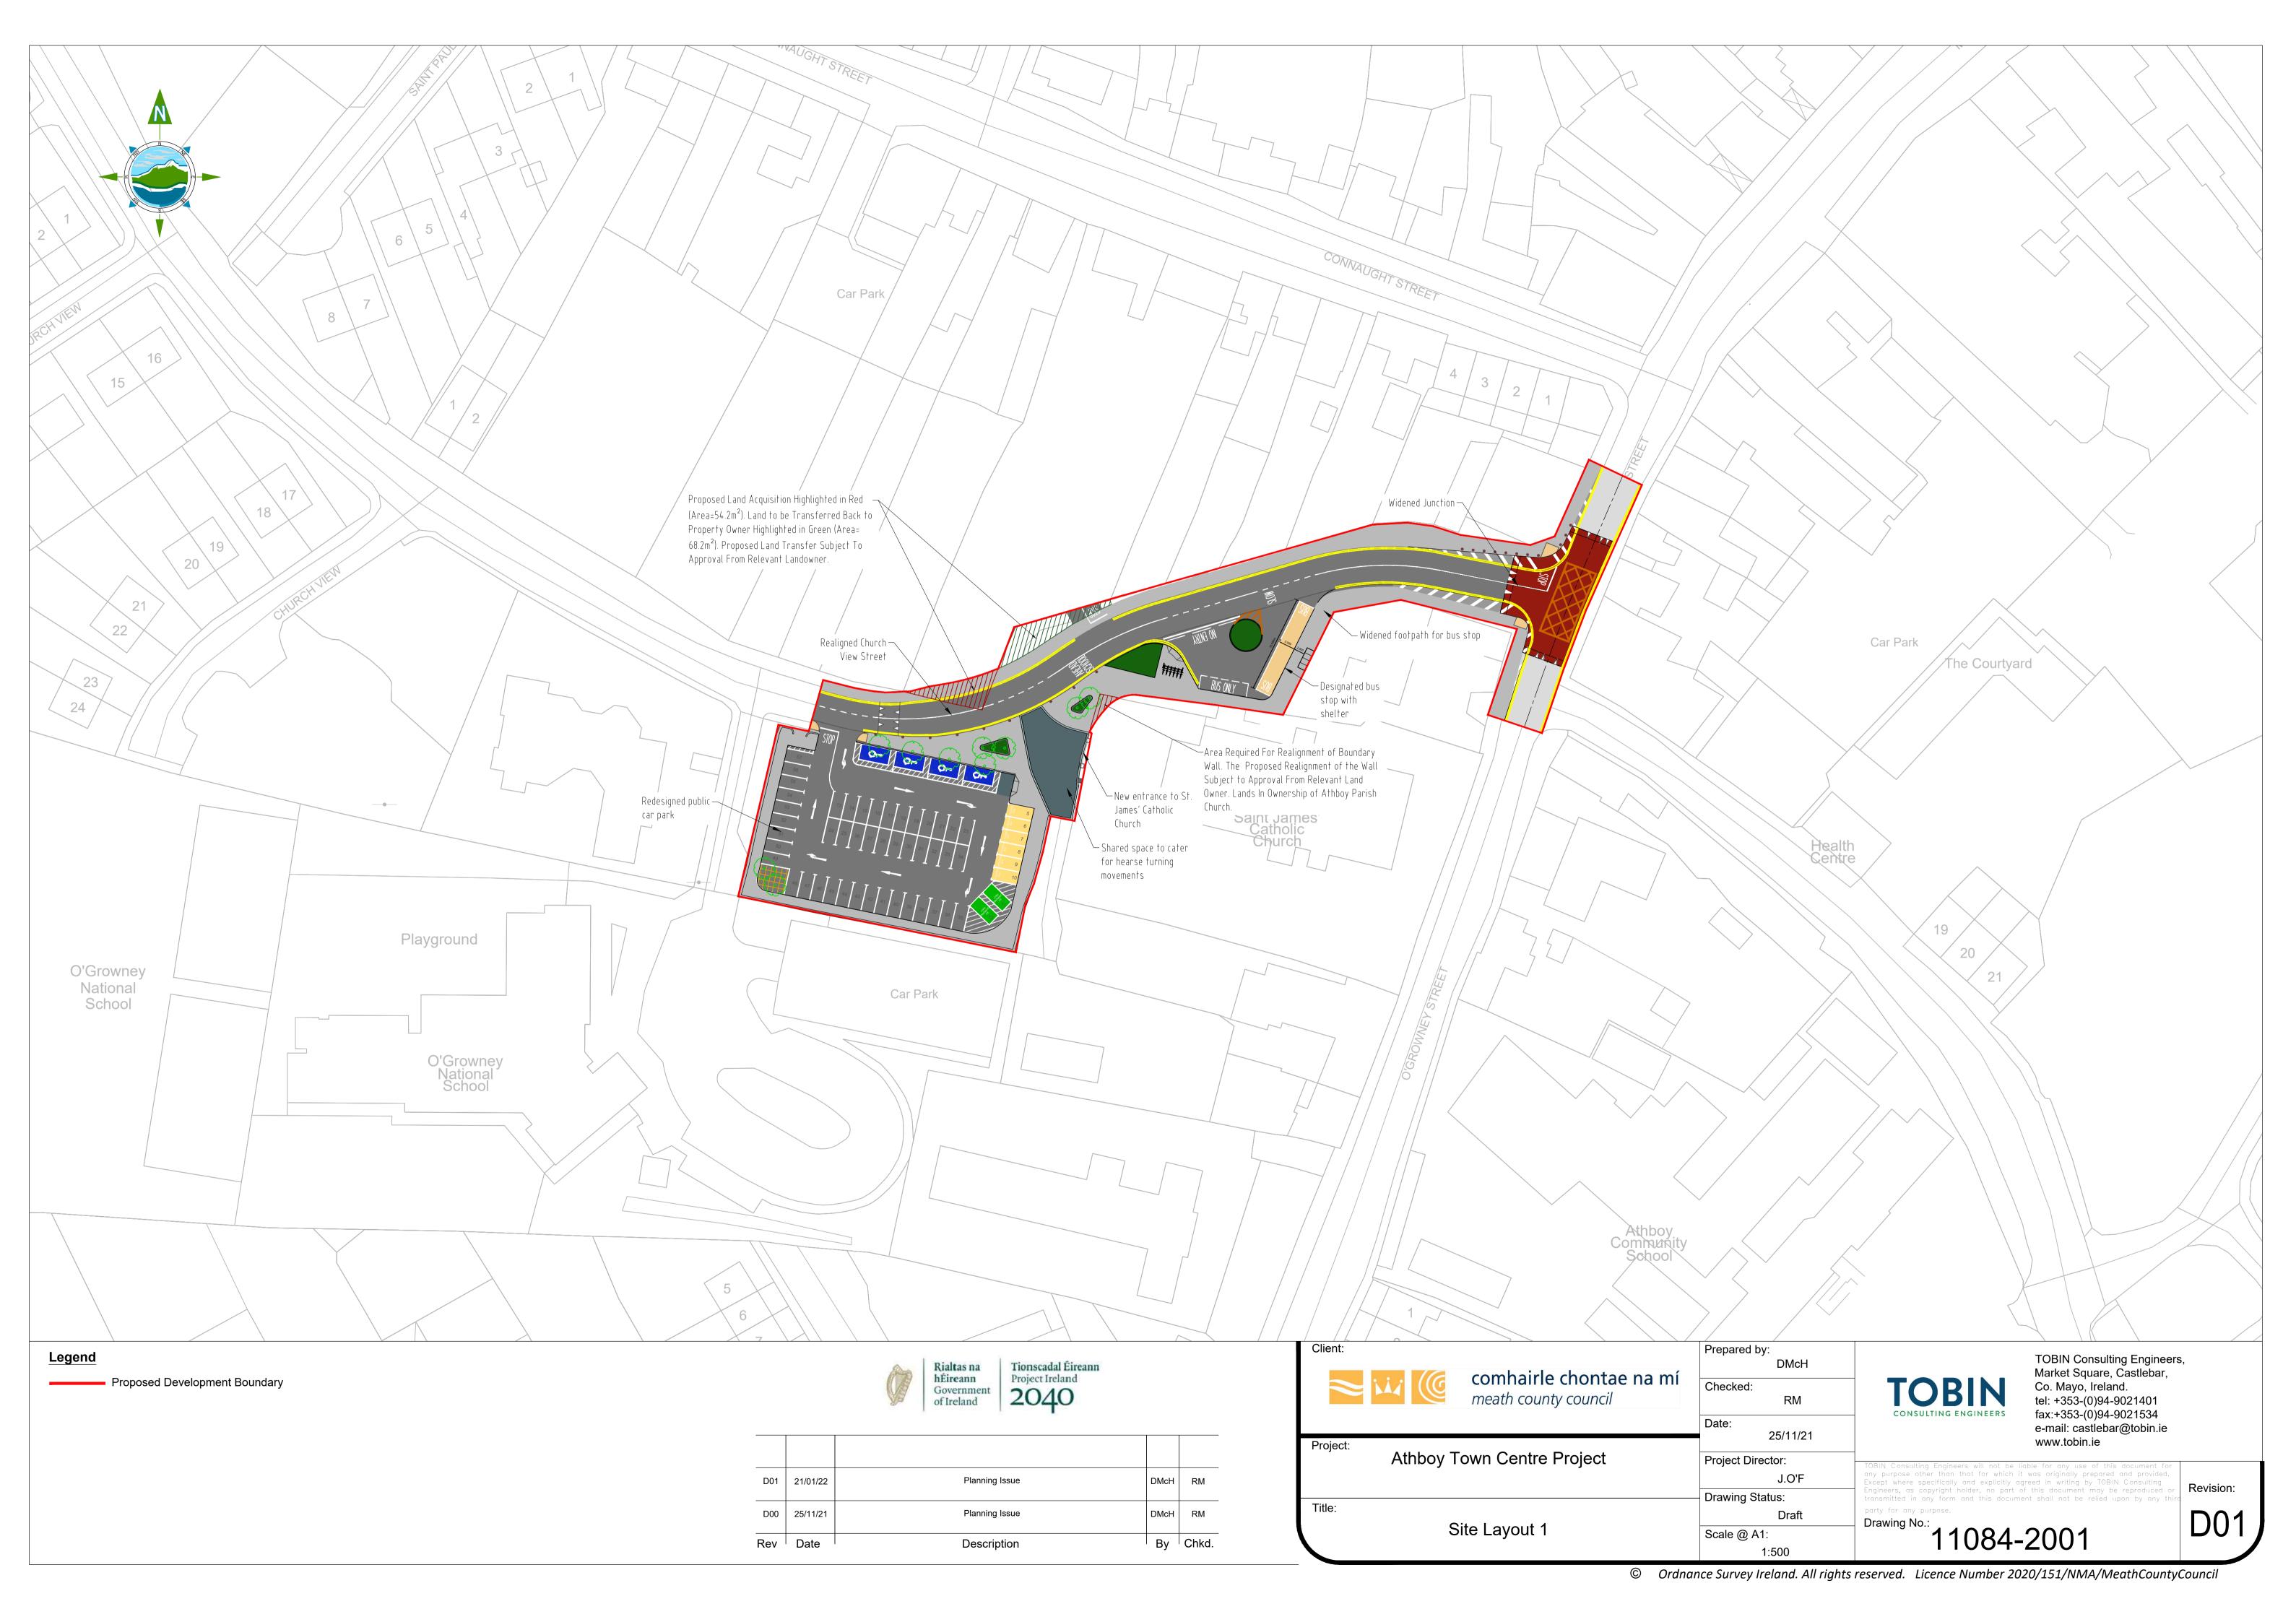

084-2018          | Bus Stop Detain                           | D01          |
| 11084-2019          | Car Park Detail                           | D01          |
| 11084-2020          | Site Layout 2                             | D01          |
| 11084-2021          | Site Location Map                         | D01          |
| 11084-2022          | Church Boundary Wall Updates              | D01          |
|                     |                                           |              |
|                     |                                           |              |
|                     |                                           |              |
|                     |                                           |              |





comhairle chontae na mí meath county council

















M51 (Main Street) Vertical Alignment Scale 1:500 @ A1

**Proposed Vertical Alignment** Scale 1:500 @ A1





Chainage 0.000



Chainage 30.000



Chainage 60.000
Church View Rd. Ch. 0+000 to 0+080m
Scale 1:200 @ A1





Chainage 10.000



Chainage 40.000



Chainage 70.000



Chainage 20.000



Chainage 50.000



Chainage 80.000



| Client:  | comhairle chontae na mí meath county council Meath County Council | Prepared by:  EL  Checked:  RM  Date:  24/11/21 | TOBIN CONSULTING ENGINEERS