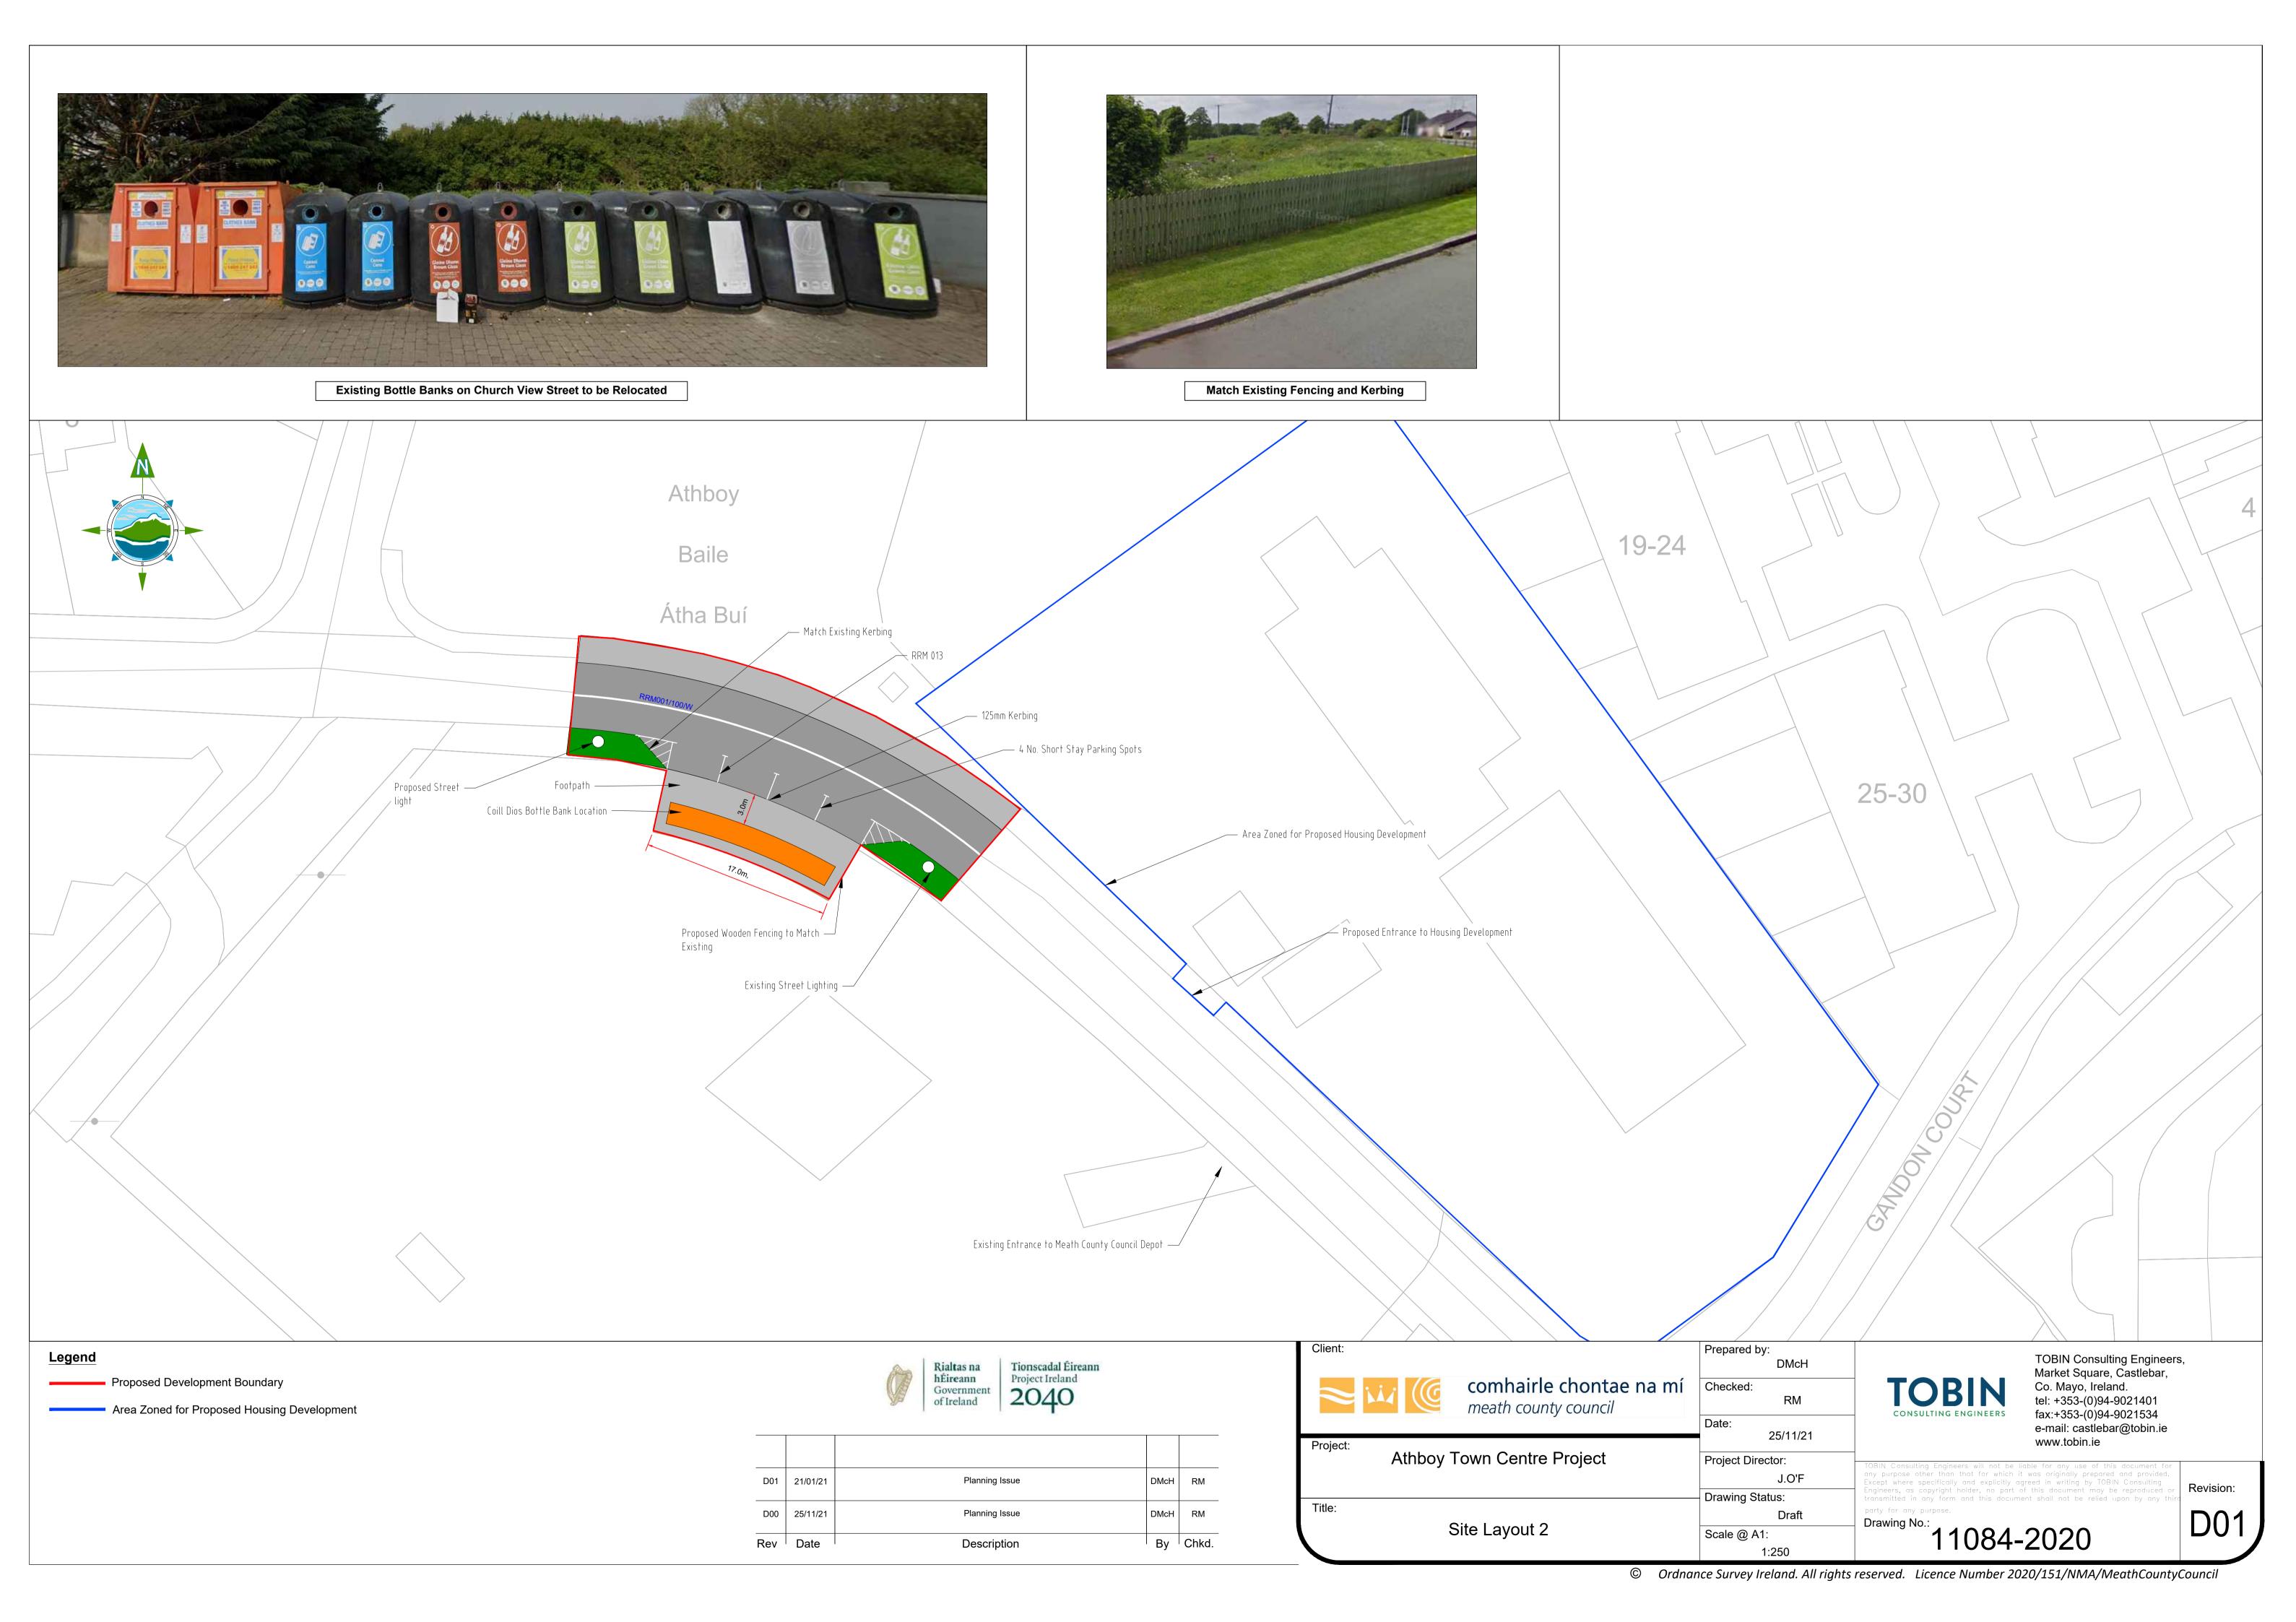

## Schedule of Drawings

| DRAWING NO.         | TITLE                                     | REVISION NO. |
|---------------------|-------------------------------------------|--------------|
| 11084-2000A & 2000B | Site Location                             | D01          |
| 11084-2001          | Site Layout 1                             | D01          |
| 11084-2002          | Site Location Map 1                       | D01          |
| 11084-2003-2005     | Geometric Plan, Profiles & Cross Sections | D01          |
| 11084-2006          | Typical Cross Sections                    | D01          |
| 11084-2007          | Site Clearance                            | D01          |
| 11084-2008          | Fencing & Boundary Treatment              | D01          |
| 11084-2009-2010     | Pavement Details                          | D01          |
| 11084-2011          | Drainage                                  | D01          |
| 11084-2011-2012     | Kerbing & Paved Areas                     | D01          |
| 11084-2013          | Signs & Lines                             | D01          |
| 11084-2014-2016     | Public Lighting                           | D01          |
| 11084-2017          | Landscaping                               | D01          |
| 11084-2018          | Bus Stop Detain                           | D01          |
| 11084-2019          | Car Park Detail                           | D01          |
| 11084-2020          | Site Layout 2                             | D01          |
| 11084-2021          | Site Location Map                         | D01          |
| 11084-2022          | Church Boundary Wall Updates              | D01          |
|                     |                                           |              |
|                     |                                           |              |
|                     |                                           |              |
|                     |                                           |              |