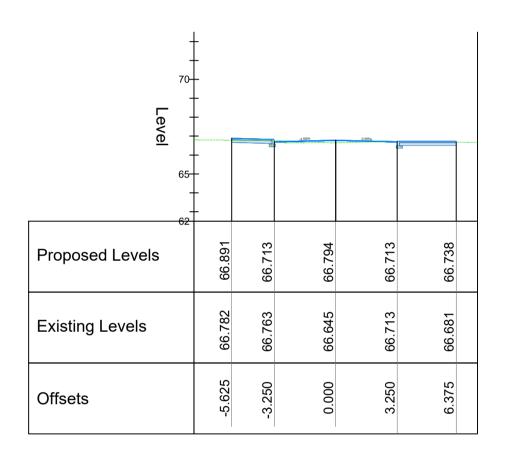

comhairle chontae na mí meath county council

M51 (Main Street) Vertical Alignment Scale 1:500 @ A1

**Proposed Vertical Alignment** Scale 1:500 @ A1

Chainage 0.000

Chainage 30.000

Chainage 60.000
Church View Rd. Ch. 0+000 to 0+080m
Scale 1:200 @ A1

Chainage 10.000

Chainage 40.000

Chainage 70.000

Chainage 20.000

Chainage 50.000

Chainage 80.000

| Client:  | comhairle chontae na mí meath county council Meath County Council | Prepared by:  EL  Checked:  RM  Date:  24/11/21 | TOBIN CONSULTING ENGINEERS                                                                                                                                                                                                                                                                                                           | TOBIN Consulting Engineers, Market Square, Castlebar, Co. Mayo, Ireland. tel: +353-(0)94-9021401 fax:+353-(0)94-9021534 e-mail: castlebar@tobin.ie | rs,       |
|----------|-------------------------------------------------------------------|-------------------------------------------------|--------------------------------------------------------------------------------------------------------------------------------------------------------------------------------------------------------------------------------------------------------------------------------------------------------------------------------------|----------------------------------------------------------------------------------------------------------------------------------------------------|-----------|
| Project: | Athboy Town Centre Project                                        | Project Director:  JOF                          | TOBIN Consulting Engineers will not be liable for any use of this document for any purpose other than that for which it was originally prepared and provided. Except where specifically and explicitly agreed in writing by TOBIN Consulting Engineers, as copyright holder, no part of this document may be reproduced or Revision: |                                                                                                                                                    | Revision: |
| Title:   | Cross-sections Sheet 02 of 03                                     | Drawing Status:  Scale @ A1:  1:200             | transmitted in any form and this docur party for any purpose.  Drawing No.: 11084                                                                                                                                                                                                                                                    | 4-2004                                                                                                                                             | D01       |