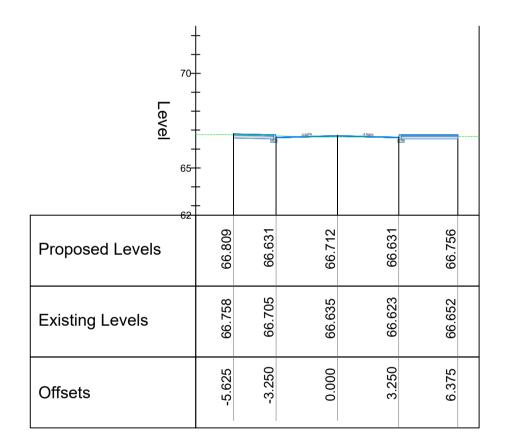

comhairle chontae na mí meath county council

M51 (Main Street) Vertical Alignment Scale 1:500 @ A1

**Proposed Vertical Alignment** Scale 1:500 @ A1

Chainage 0.000

Chainage 30.000

Chainage 60.000
Church View Rd. Ch. 0+000 to 0+080m
Scale 1:200 @ A1

Chainage 10.000

Chainage 40.000

Chainage 70.000

Chainage 20.000

Chainage 50.000

Chainage 80.000

| Client:  | comhairle chontae na mí meath county council Meath County Council | Prepared by:  EL  Checked:  RM  Date:  24/11/21 | TOBIN CONSULTING ENGINEERS                                                                                                                                                                                                                                                                                                           | TOBIN Consulting Engineers, Market Square, Castlebar, Co. Mayo, Ireland. tel: +353-(0)94-9021401 fax:+353-(0)94-9021534 e-mail: castlebar@tobin.ie | rs,       |
|----------|-------------------------------------------------------------------|-------------------------------------------------|--------------------------------------------------------------------------------------------------------------------------------------------------------------------------------------------------------------------------------------------------------------------------------------------------------------------------------------|----------------------------------------------------------------------------------------------------------------------------------------------------|-----------|
| Project: | Athboy Town Centre Project                                        | Project Director:  JOF                          | TOBIN Consulting Engineers will not be liable for any use of this document for any purpose other than that for which it was originally prepared and provided. Except where specifically and explicitly agreed in writing by TOBIN Consulting Engineers, as copyright holder, no part of this document may be reproduced or Revision: |                                                                                                                                                    | Revision: |
| Title:   | Cross-sections Sheet 02 of 03                                     | Drawing Status:  Scale @ A1:  1:200             | transmitted in any form and this docur party for any purpose.  Drawing No.: 11084                                                                                                                                                                                                                                                    | 4-2004                                                                                                                                             | D01       |