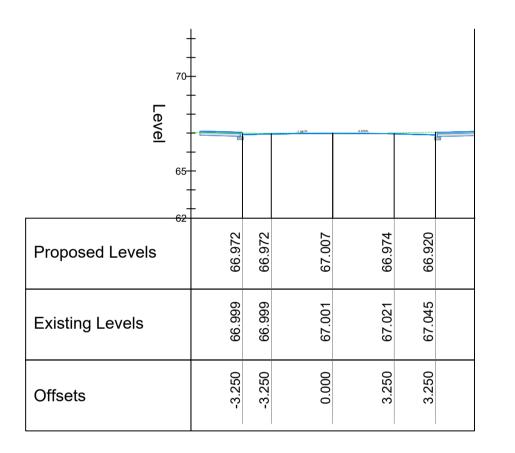

Chainage 90.000

Chainage 120.000

Chainage 100.000

Chainage 130.000

Chainage 110.000

## Church View Rd. Ch. 0+080 to 0+130m Scale 1:200 @ A1

| Client: comhairle chontae na mí |                      | Prepared by:<br>EL     |                                                                                                                                                                                                                                                                                                                                                                                                                                                                                                                                                                                                                                                                                                                                                                                                                                                                                                                                                                                                                                                                                                                                                                                                                                                                                                                                                                                                                                                                                                                                                                                                                                                                                                                                                                                                                                                                                                                                                                                                                                                                                                                                | TOBIN Consulting Engineers Market Square, Castlebar,                                | ,<br>,    |
|---------------------------------|----------------------|------------------------|--------------------------------------------------------------------------------------------------------------------------------------------------------------------------------------------------------------------------------------------------------------------------------------------------------------------------------------------------------------------------------------------------------------------------------------------------------------------------------------------------------------------------------------------------------------------------------------------------------------------------------------------------------------------------------------------------------------------------------------------------------------------------------------------------------------------------------------------------------------------------------------------------------------------------------------------------------------------------------------------------------------------------------------------------------------------------------------------------------------------------------------------------------------------------------------------------------------------------------------------------------------------------------------------------------------------------------------------------------------------------------------------------------------------------------------------------------------------------------------------------------------------------------------------------------------------------------------------------------------------------------------------------------------------------------------------------------------------------------------------------------------------------------------------------------------------------------------------------------------------------------------------------------------------------------------------------------------------------------------------------------------------------------------------------------------------------------------------------------------------------------|-------------------------------------------------------------------------------------|-----------|
|                                 | meath county council | Checked:               | TOBIN                                                                                                                                                                                                                                                                                                                                                                                                                                                                                                                                                                                                                                                                                                                                                                                                                                                                                                                                                                                                                                                                                                                                                                                                                                                                                                                                                                                                                                                                                                                                                                                                                                                                                                                                                                                                                                                                                                                                                                                                                                                                                                                          | Co. Mayo, Ireland.<br>tel: +353-(0)94-9021401                                       |           |
| Meath County Council            |                      | Date: 25/11/21         | CONSULTING ENGINEERS                                                                                                                                                                                                                                                                                                                                                                                                                                                                                                                                                                                                                                                                                                                                                                                                                                                                                                                                                                                                                                                                                                                                                                                                                                                                                                                                                                                                                                                                                                                                                                                                                                                                                                                                                                                                                                                                                                                                                                                                                                                                                                           | fax:+353-(0)94-9021534<br>e-mail: castlebar@tobin.ie                                |           |
| Athboy Town Centre Project      |                      |                        |                                                                                                                                                                                                                                                                                                                                                                                                                                                                                                                                                                                                                                                                                                                                                                                                                                                                                                                                                                                                                                                                                                                                                                                                                                                                                                                                                                                                                                                                                                                                                                                                                                                                                                                                                                                                                                                                                                                                                                                                                                                                                                                                | www.tobin.ie                                                                        |           |
|                                 |                      | Project Director:  JOF | TOBIN Consulting Engineers will not be liable for any use of this document for any purpose other than that for which it was originally prepared and provided. Except where specifically and explicitly agreed in writing by TOBIN Consulting Engineers, as copyright holder, no part of this document may be reproduced or                                                                                                                                                                                                                                                                                                                                                                                                                                                                                                                                                                                                                                                                                                                                                                                                                                                                                                                                                                                                                                                                                                                                                                                                                                                                                                                                                                                                                                                                                                                                                                                                                                                                                                                                                                                                     |                                                                                     |           |
| Title:                          |                      | Drawing Status:        | The state of the s | of this document may be reproduced or<br>nent shall not be relied upon by any third | Revision. |
| Cross-sections                  |                      | Scale @ A1:            | Drawing No.: 11084                                                                                                                                                                                                                                                                                                                                                                                                                                                                                                                                                                                                                                                                                                                                                                                                                                                                                                                                                                                                                                                                                                                                                                                                                                                                                                                                                                                                                                                                                                                                                                                                                                                                                                                                                                                                                                                                                                                                                                                                                                                                                                             | 1 2005                                                                              | D01       |
|                                 | Sheet 03 of 03       | 1:200                  | 11002                                                                                                                                                                                                                                                                                                                                                                                                                                                                                                                                                                                                                                                                                                                                                                                                                                                                                                                                                                                                                                                                                                                                                                                                                                                                                                                                                                                                                                                                                                                                                                                                                                                                                                                                                                                                                                                                                                                                                                                                                                                                                                                          | +-2003                                                                              |           |