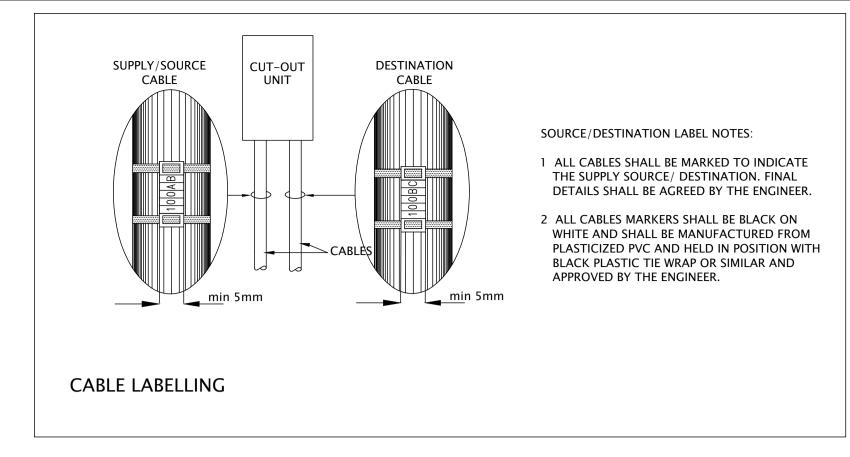

10. ALL EQUIPMENT SHALL BE BONDED TO A DEDICATED BRASS EARTH BLOCK.

- 12. CABLE IDENTIFICATION MARKERS SHALL BE INSTALLED ON ALL OUTGOING CABLES.
- 13. ALL ELECTRICAL EQUIPMENT SHALL BE LABELLED.
- 14. A LAMINATED SCHEMATIC DIAGRAM OF ALL THE OUTGOING CIRCUITS FROMTHE MINI-PILLAR SHALL BE FIXED TO THE INSIDE OF THE MINI-PILLAR DOOR.
- 15. A PLASTIC ENGRAVED LABEL WITH 20MM HIGH BLACK LETTERING AND YELLOW BACKGROUND SHALL BE FIXED TO THE OUTSIDE OF THE MINI-PILLAR DOOR. THE LEGEND SHALL READ "DANGER 230V" OR "DANGER 400V"ON LINE ONE AND "FEEDER PILLAR NO.\*\*" ON LINE 2.
- 16. ESB NETWORKS' REGULATIONS STATE THAT THERE SHOULD BE A SEPERATION OF AT LEAST 2 METRES BETWEEN THE ESB NETWORKS SUPPLY MINI-PILLAR AND THIS (THE CONSUMER'S) MINI-PILLAR, UNLESS THE TWO MINI-PILLARS ARE CROSS-BONDED.