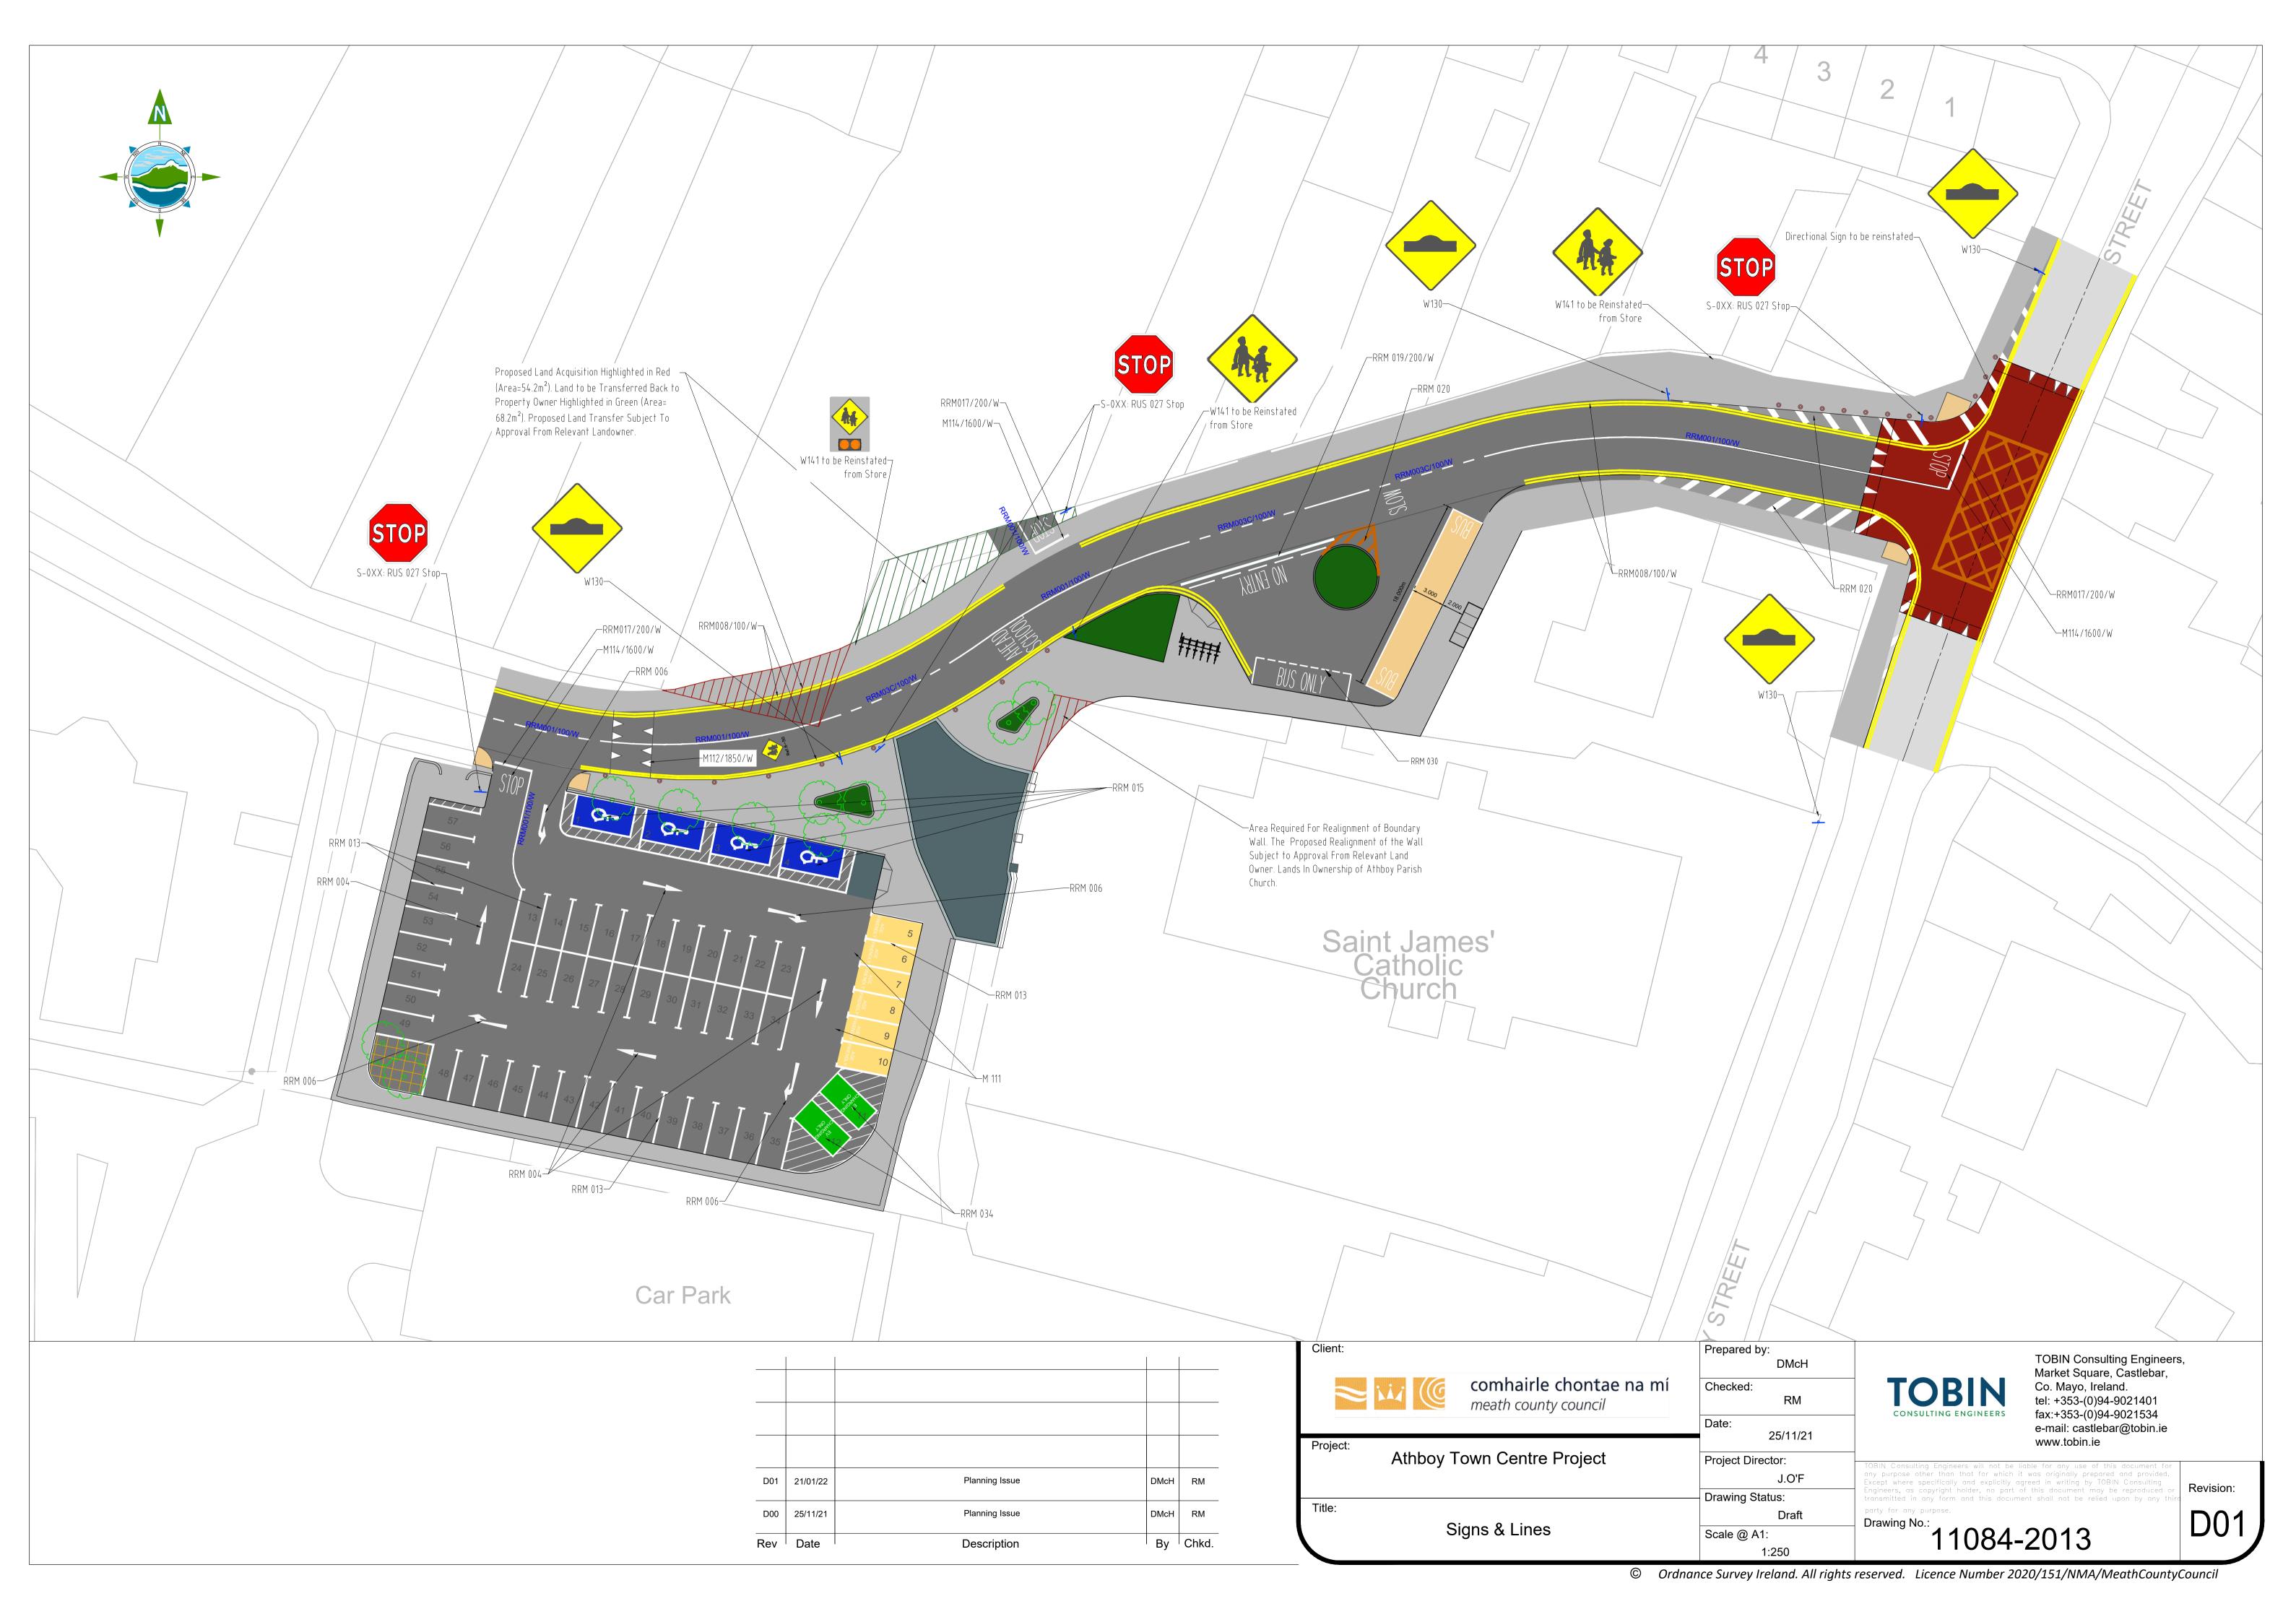

## Schedule of Drawings

| DRAWING NO.         | TITLE                                     | REVISION NO. |
|---------------------|-------------------------------------------|--------------|
| 11084-2000A & 2000B | Site Location                             | D01          |
| 11084-2001          | Site Layout 1                             | D01          |
| 11084-2002          | Site Location Map 1                       | D01          |
| 11084-2003-2005     | Geometric Plan, Profiles & Cross Sections | D01          |
| 11084-2006          | Typical Cross Sections                    | D01          |
| 11084-2007          | Site Clearance                            | D01          |
| 11084-2008          | Fencing & Boundary Treatment              | D01          |
| 11084-2009-2010     | Pavement Details                          | D01          |
| 11084-2011          | Drainage                                  | D01          |
| 11084-2011-2012     | Kerbing & Paved Areas                     | D01          |
| 11084-2013          | Signs & Lines                             | D01          |
| 11084-2014-2016     | Public Lighting                           | D01          |
| 11084-2017          | Landscaping                               | D01          |
| 11084-2018          | Bus Stop Detain                           | D01          |
| 11084-2019          | Car Park Detail                           | D01          |
| 11084-2020          | Site Layout 2                             | D01          |
| 11084-2021          | Site Location Map                         | D01          |
| 11084-2022          | Church Boundary Wall Updates              | D01          |
|                     |                                           |              |
|                     |                                           |              |
|                     |                                           |              |
|                     |                                           |              |