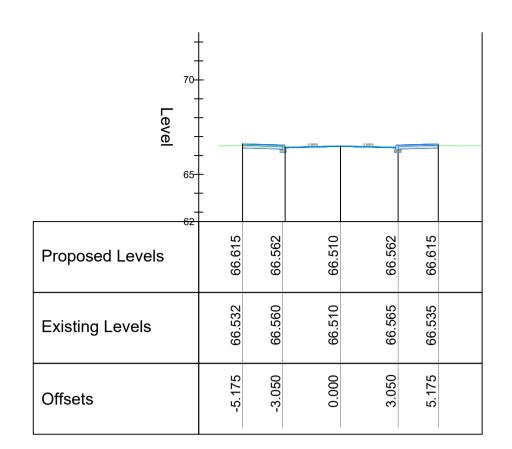

comhairle chontae na mí meath county council

M51 (Main Street) Vertical Alignment Scale 1:500 @ A1

**Proposed Vertical Alignment** Scale 1:500 @ A1

Chainage 0.000

Chainage 30.000

Chainage 60.000
Church View Rd. Ch. 0+000 to 0+080m
Scale 1:200 @ A1

Chainage 10.000

Chainage 40.000

Chainage 70.000

Chainage 20.000

Chainage 50.000

Chainage 80.000

| Client:  | comhairle chontae na mí meath county council Meath County Council | Prepared by:  EL  Checked:  RM  Date:  24/11/21 | TOBIN CONSULTING ENGINEERS                                                                                                                                                                                                                                                                                                           | TOBIN Consulting Engineers, Market Square, Castlebar, Co. Mayo, Ireland. tel: +353-(0)94-9021401 fax:+353-(0)94-9021534 e-mail: castlebar@tobin.ie | rs,       |
|----------|-------------------------------------------------------------------|-------------------------------------------------|--------------------------------------------------------------------------------------------------------------------------------------------------------------------------------------------------------------------------------------------------------------------------------------------------------------------------------------|----------------------------------------------------------------------------------------------------------------------------------------------------|-----------|
| Project: | Athboy Town Centre Project                                        | Project Director:  JOF                          | TOBIN Consulting Engineers will not be liable for any use of this document for any purpose other than that for which it was originally prepared and provided. Except where specifically and explicitly agreed in writing by TOBIN Consulting Engineers, as copyright holder, no part of this document may be reproduced or Revision: |                                                                                                                                                    | Revision: |
| Title:   | Cross-sections Sheet 02 of 03                                     | Drawing Status:  Scale @ A1:  1:200             | transmitted in any form and this docur party for any purpose.  Drawing No.: 11084                                                                                                                                                                                                                                                    | 4-2004                                                                                                                                             | D01       |