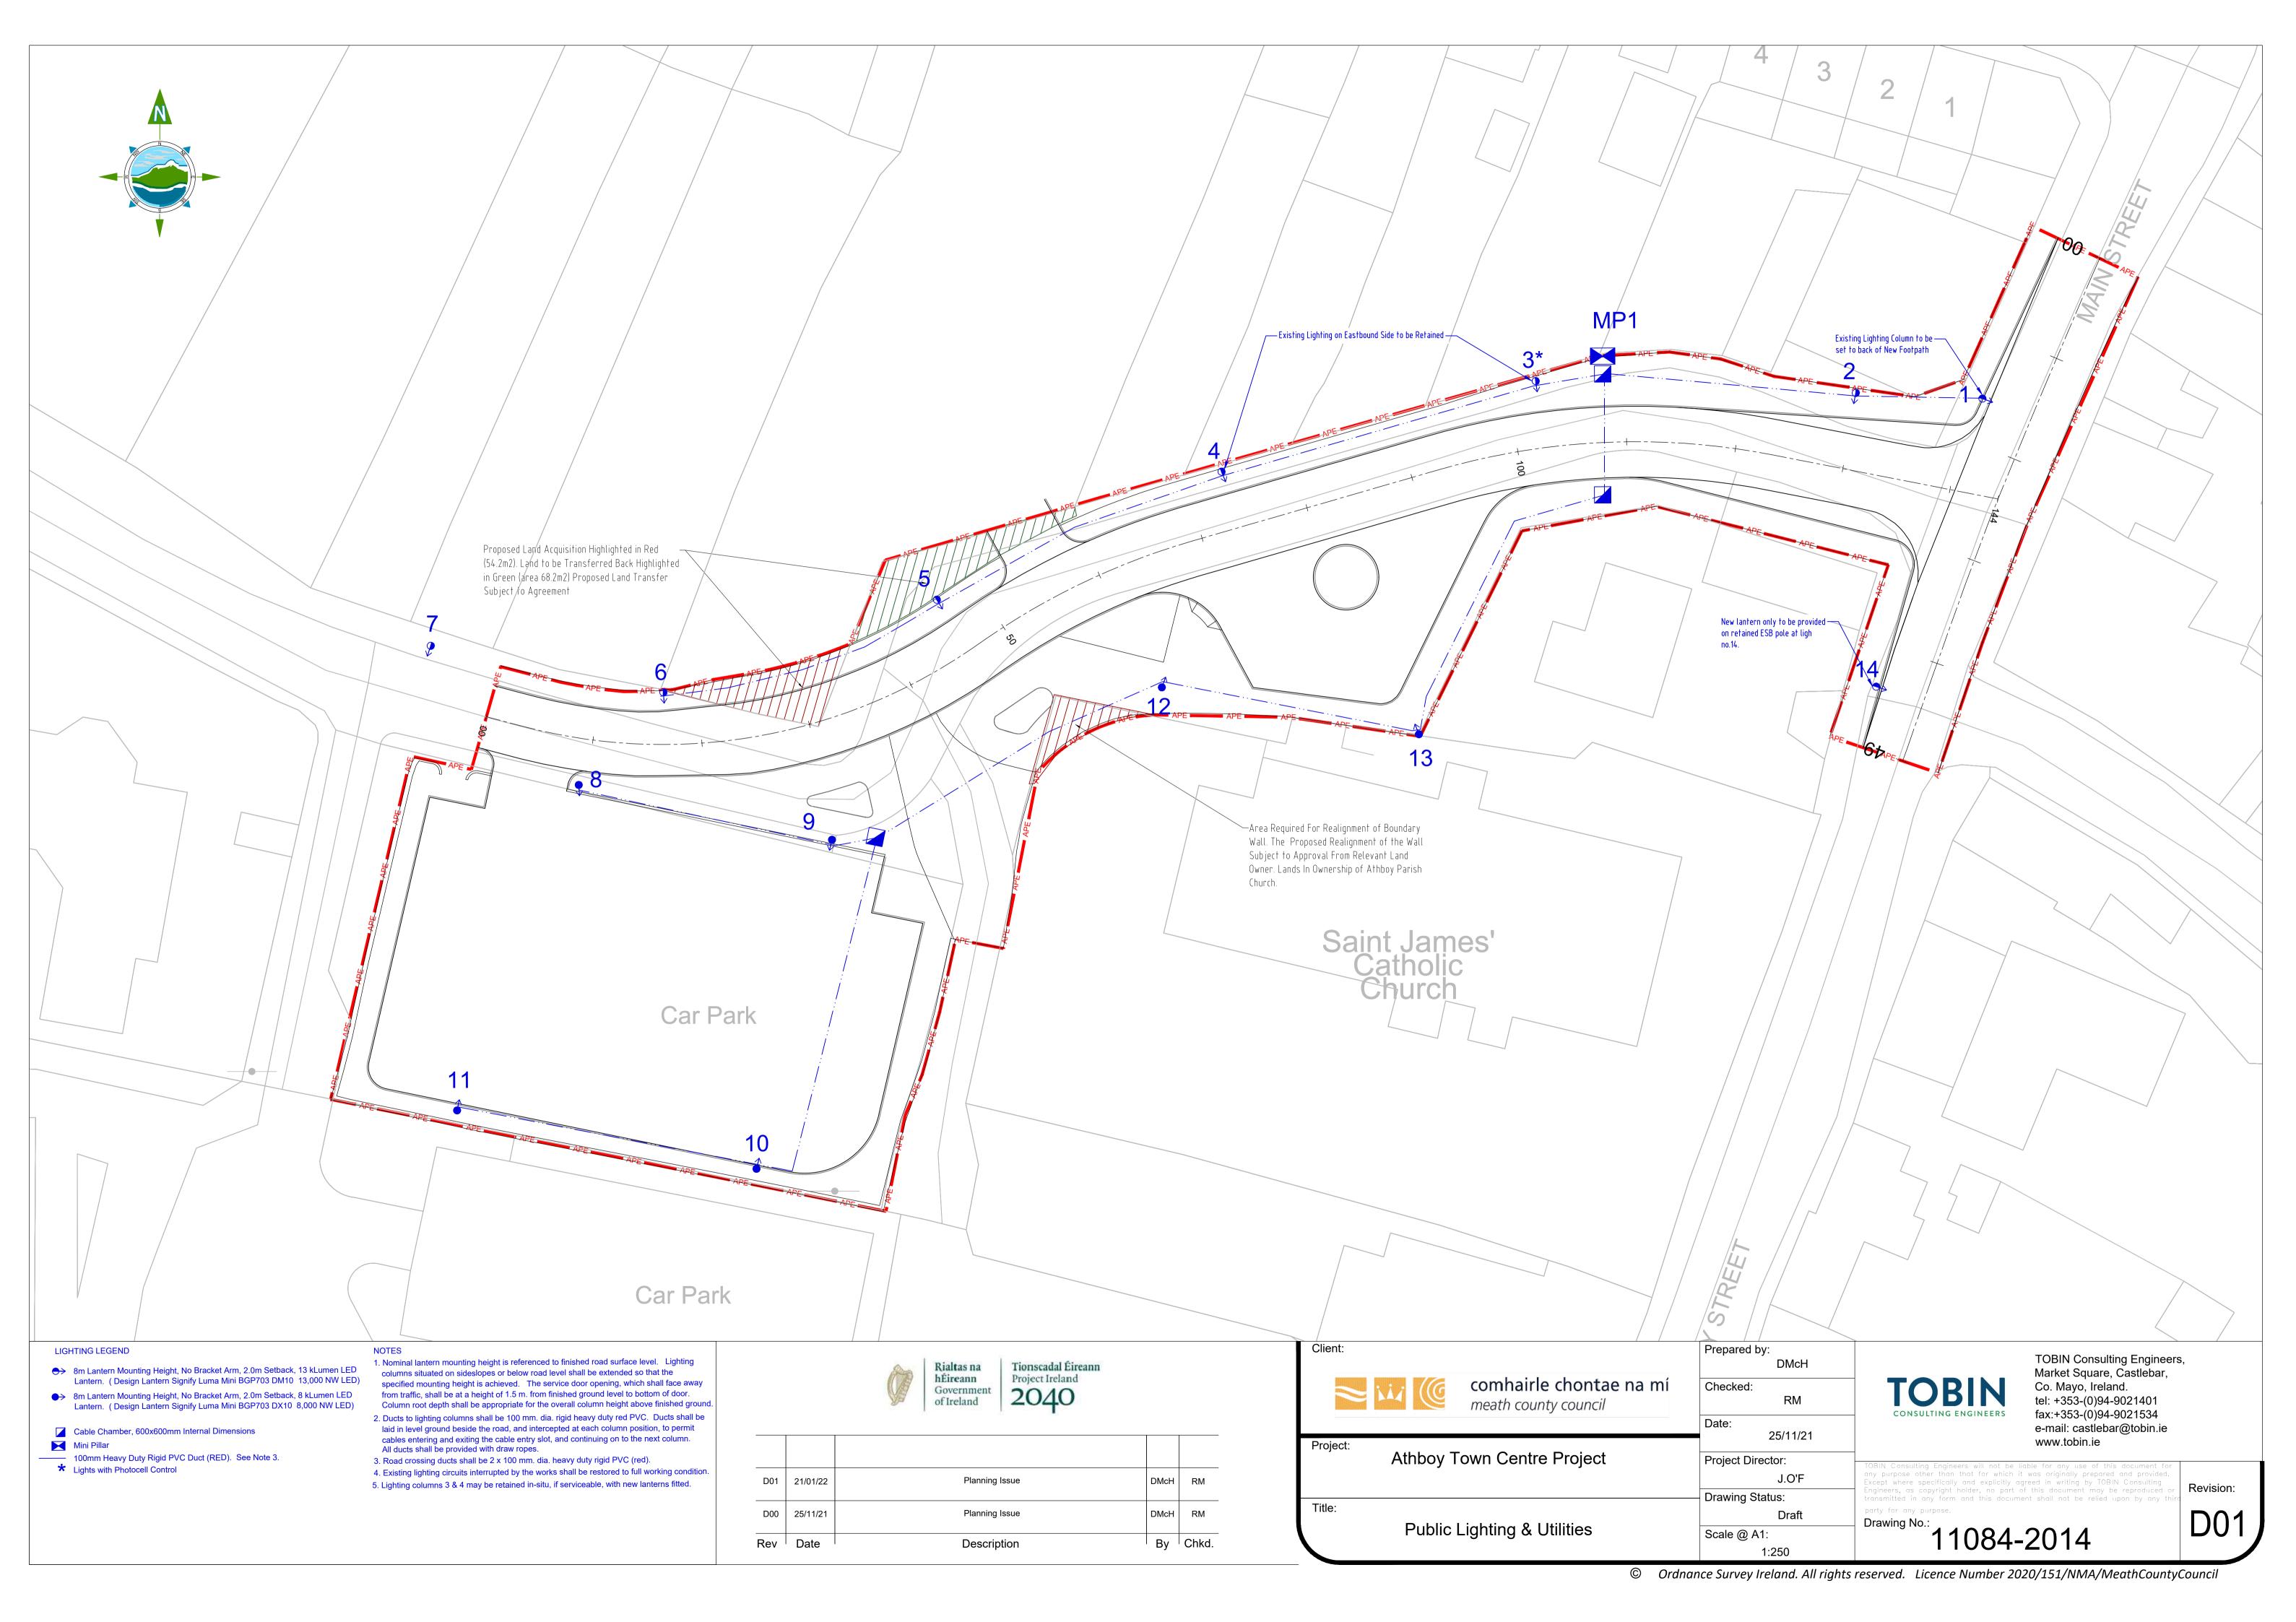

## Schedule of Drawings

| DRAWING NO.         | TITLE                                     | REVISION NO. |
|---------------------|-------------------------------------------|--------------|
| 11084-2000A & 2000B | Site Location                             | D01          |
| 11084-2001          | Site Layout 1                             | D01          |
| 11084-2002          | Site Location Map 1                       | D01          |
| 11084-2003-2005     | Geometric Plan, Profiles & Cross Sections | D01          |
| 11084-2006          | Typical Cross Sections                    | D01          |
| 11084-2007          | Site Clearance                            | D01          |
| 11084-2008          | Fencing & Boundary Treatment              | D01          |
| 11084-2009-2010     | Pavement Details                          | D01          |
| 11084-2011          | Drainage                                  | D01          |
| 11084-2011-2012     | Kerbing & Paved Areas                     | D01          |
| 11084-2013          | Signs & Lines                             | D01          |
| 11084-2014-2016     | Public Lighting                           | D01          |
| 11084-2017          | Landscaping                               | D01          |
| 11084-2018          | Bus Stop Detain                           | D01          |
| 11084-2019          | Car Park Detail                           | D01          |
| 11084-2020          | Site Layout 2                             | D01          |
| 11084-2021          | Site Location Map                         | D01          |
| 11084-2022          | Church Boundary Wall Updates              | D01          |
|                     |                                           |              |
|                     |                                           |              |
|                     |                                           |              |
|                     |                                           |              |