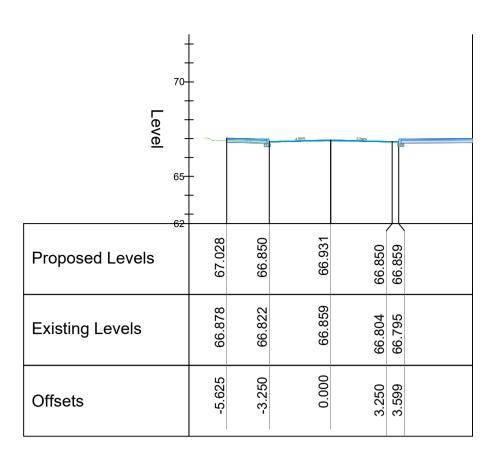

comhairle chontae na mí meath county council

M51 (Main Street) Vertical Alignment Scale 1:500 @ A1

**Proposed Vertical Alignment** Scale 1:500 @ A1

Chainage 0.000

Chainage 30.000

Chainage 60.000
Church View Rd. Ch. 0+000 to 0+080m
Scale 1:200 @ A1

Chainage 10.000

Chainage 40.000

Chainage 70.000

Chainage 20.000

Chainage 50.000

Chainage 80.000

| Client:  | comhairle chontae na mí meath county council Meath County Council | Prepared by:  EL  Checked:  RM  Date:  24/11/21 | TOBIN CONSULTING ENGINEERS                                                                                                                                                                                                                                                                                                           | TOBIN Consulting Engineers, Market Square, Castlebar, Co. Mayo, Ireland. tel: +353-(0)94-9021401 fax:+353-(0)94-9021534 e-mail: castlebar@tobin.ie | rs,       |
|----------|-------------------------------------------------------------------|-------------------------------------------------|--------------------------------------------------------------------------------------------------------------------------------------------------------------------------------------------------------------------------------------------------------------------------------------------------------------------------------------|----------------------------------------------------------------------------------------------------------------------------------------------------|-----------|
| Project: | Athboy Town Centre Project                                        | Project Director:  JOF                          | TOBIN Consulting Engineers will not be liable for any use of this document for any purpose other than that for which it was originally prepared and provided. Except where specifically and explicitly agreed in writing by TOBIN Consulting Engineers, as copyright holder, no part of this document may be reproduced or Revision: |                                                                                                                                                    | Revision: |
| Title:   | Cross-sections Sheet 02 of 03                                     | Drawing Status:  Scale @ A1:  1:200             | transmitted in any form and this docur party for any purpose.  Drawing No.: 11084                                                                                                                                                                                                                                                    | 4-2004                                                                                                                                             | D01       |