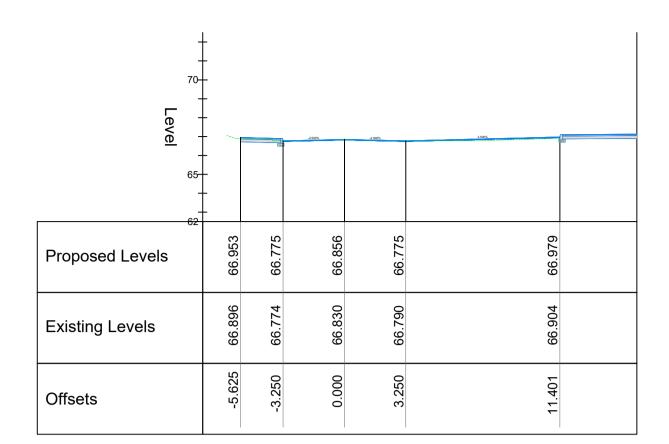

Chainage 10.000

Chainage 40.000

Chainage 70.000

Chainage 20.000

Chainage 50.000

Chainage 80.000

| Client:  | comhairle chontae na mí meath county council Meath County Council | Prepared by:  EL  Checked:  RM  Date:  24/11/21 | TOBIN CONSULTING ENGINEERS                                                                                                                                                                                                                                                                                                           | TOBIN Consulting Engineers, Market Square, Castlebar, Co. Mayo, Ireland. tel: +353-(0)94-9021401 fax:+353-(0)94-9021534 e-mail: castlebar@tobin.ie | rs,       |
|----------|-------------------------------------------------------------------|-------------------------------------------------|--------------------------------------------------------------------------------------------------------------------------------------------------------------------------------------------------------------------------------------------------------------------------------------------------------------------------------------|----------------------------------------------------------------------------------------------------------------------------------------------------|-----------|
| Project: | Athboy Town Centre Project                                        | Project Director:  JOF                          | TOBIN Consulting Engineers will not be liable for any use of this document for any purpose other than that for which it was originally prepared and provided. Except where specifically and explicitly agreed in writing by TOBIN Consulting Engineers, as copyright holder, no part of this document may be reproduced or Revision: |                                                                                                                                                    | Revision: |
| Title:   | Cross-sections Sheet 02 of 03                                     | Drawing Status:  Scale @ A1:  1:200             | transmitted in any form and this docur party for any purpose.  Drawing No.: 11084                                                                                                                                                                                                                                                    | 4-2004                                                                                                                                             | D01       |

Chainage 90.000

Chainage 120.000

Chainage 100.000

Chainage 130.000

Chainage 110.000