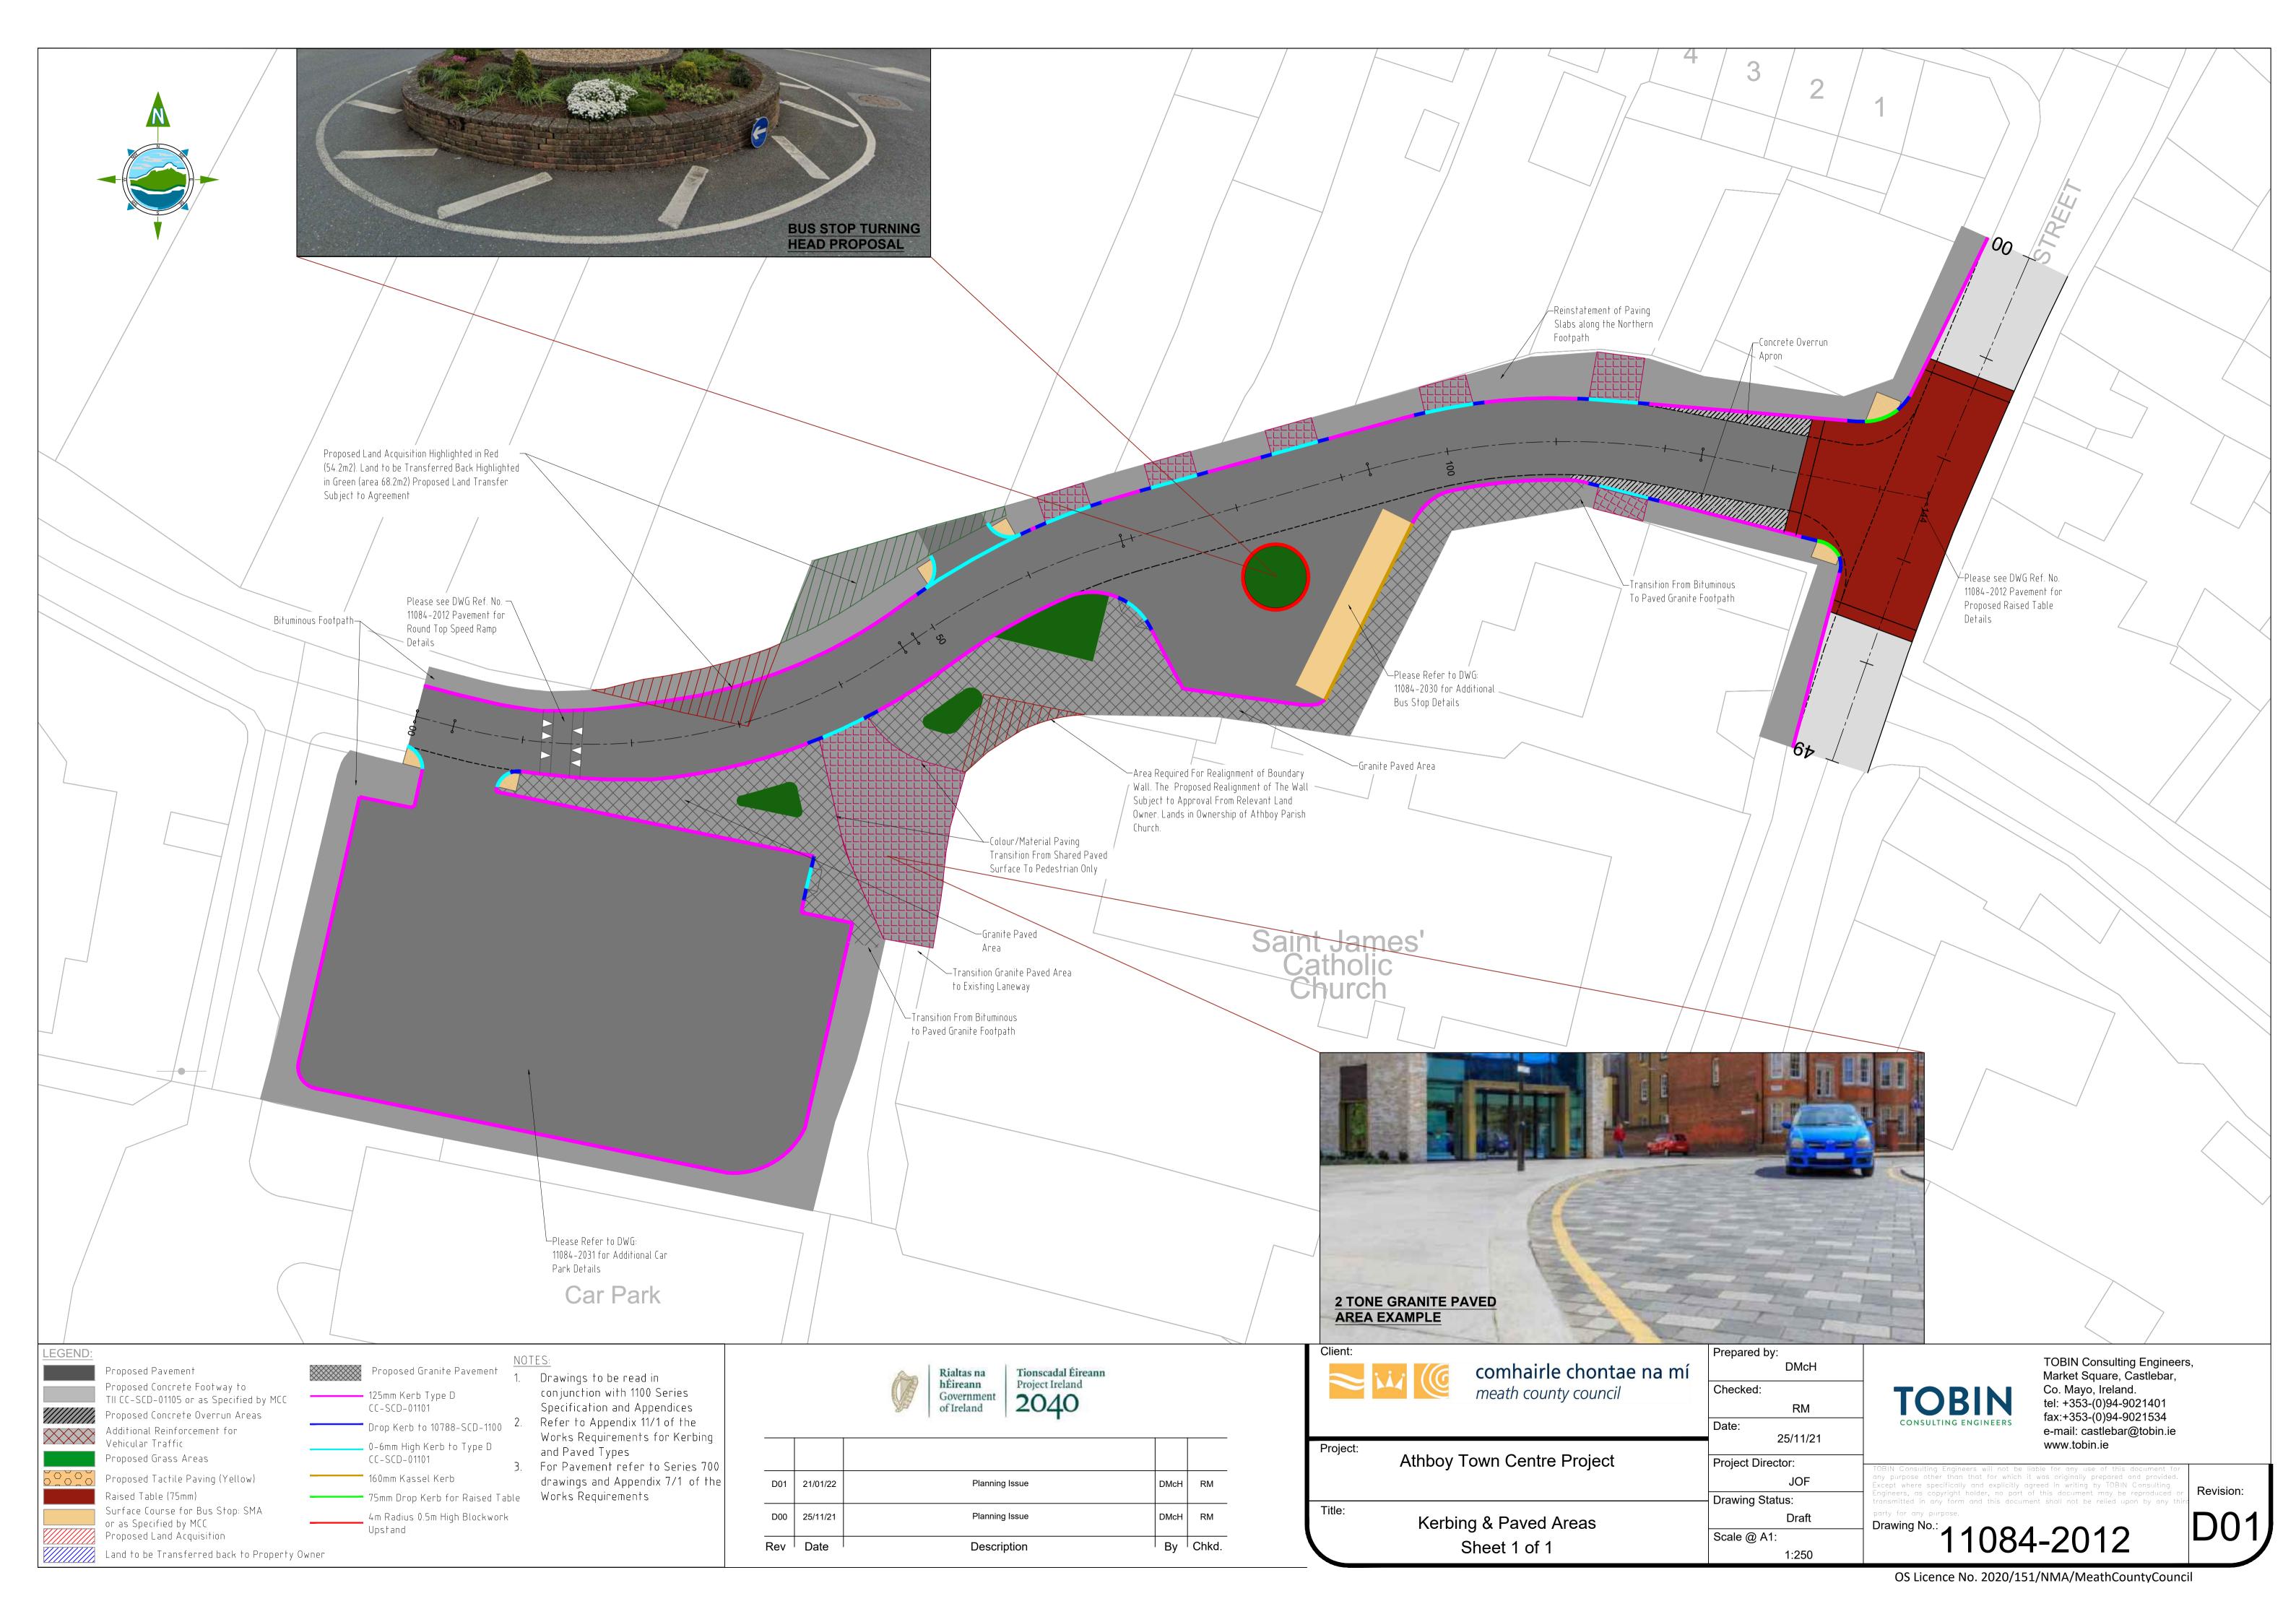

## Schedule of Drawings

| DRAWING NO.         | TITLE                                     | REVISION NO. |
|---------------------|-------------------------------------------|--------------|
| 11084-2000A & 2000B | Site Location                             | D01          |
| 11084-2001          | Site Layout 1                             | D01          |
| 11084-2002          | Site Location Map 1                       | D01          |
| 11084-2003-2005     | Geometric Plan, Profiles & Cross Sections | D01          |
| 11084-2006          | Typical Cross Sections                    | D01          |
| 11084-2007          | Site Clearance                            | D01          |
| 11084-2008          | Fencing & Boundary Treatment              | D01          |
| 11084-2009-2010     | Pavement Details                          | D01          |
| 11084-2011          | Drainage                                  | D01          |
| 11084-2011-2012     | Kerbing & Paved Areas                     | D01          |
| 11084-2013          | Signs & Lines                             | D01          |
| 11084-2014-2016     | Public Lighting                           | D01          |
| 11084-2017          | Landscaping                               | D01          |
| 11084-2018          | Bus Stop Detain                           | D01          |
| 11084-2019          | Car Park Detail                           | D01          |
| 11084-2020          | Site Layout 2                             | D01          |
| 11084-2021          | Site Location Map                         | D01          |
| 11084-2022          | Church Boundary Wall Updates              | D01          |
|                     |                                           |              |
|                     |                                           |              |
|                     |                                           |              |
|                     |                                           |              |