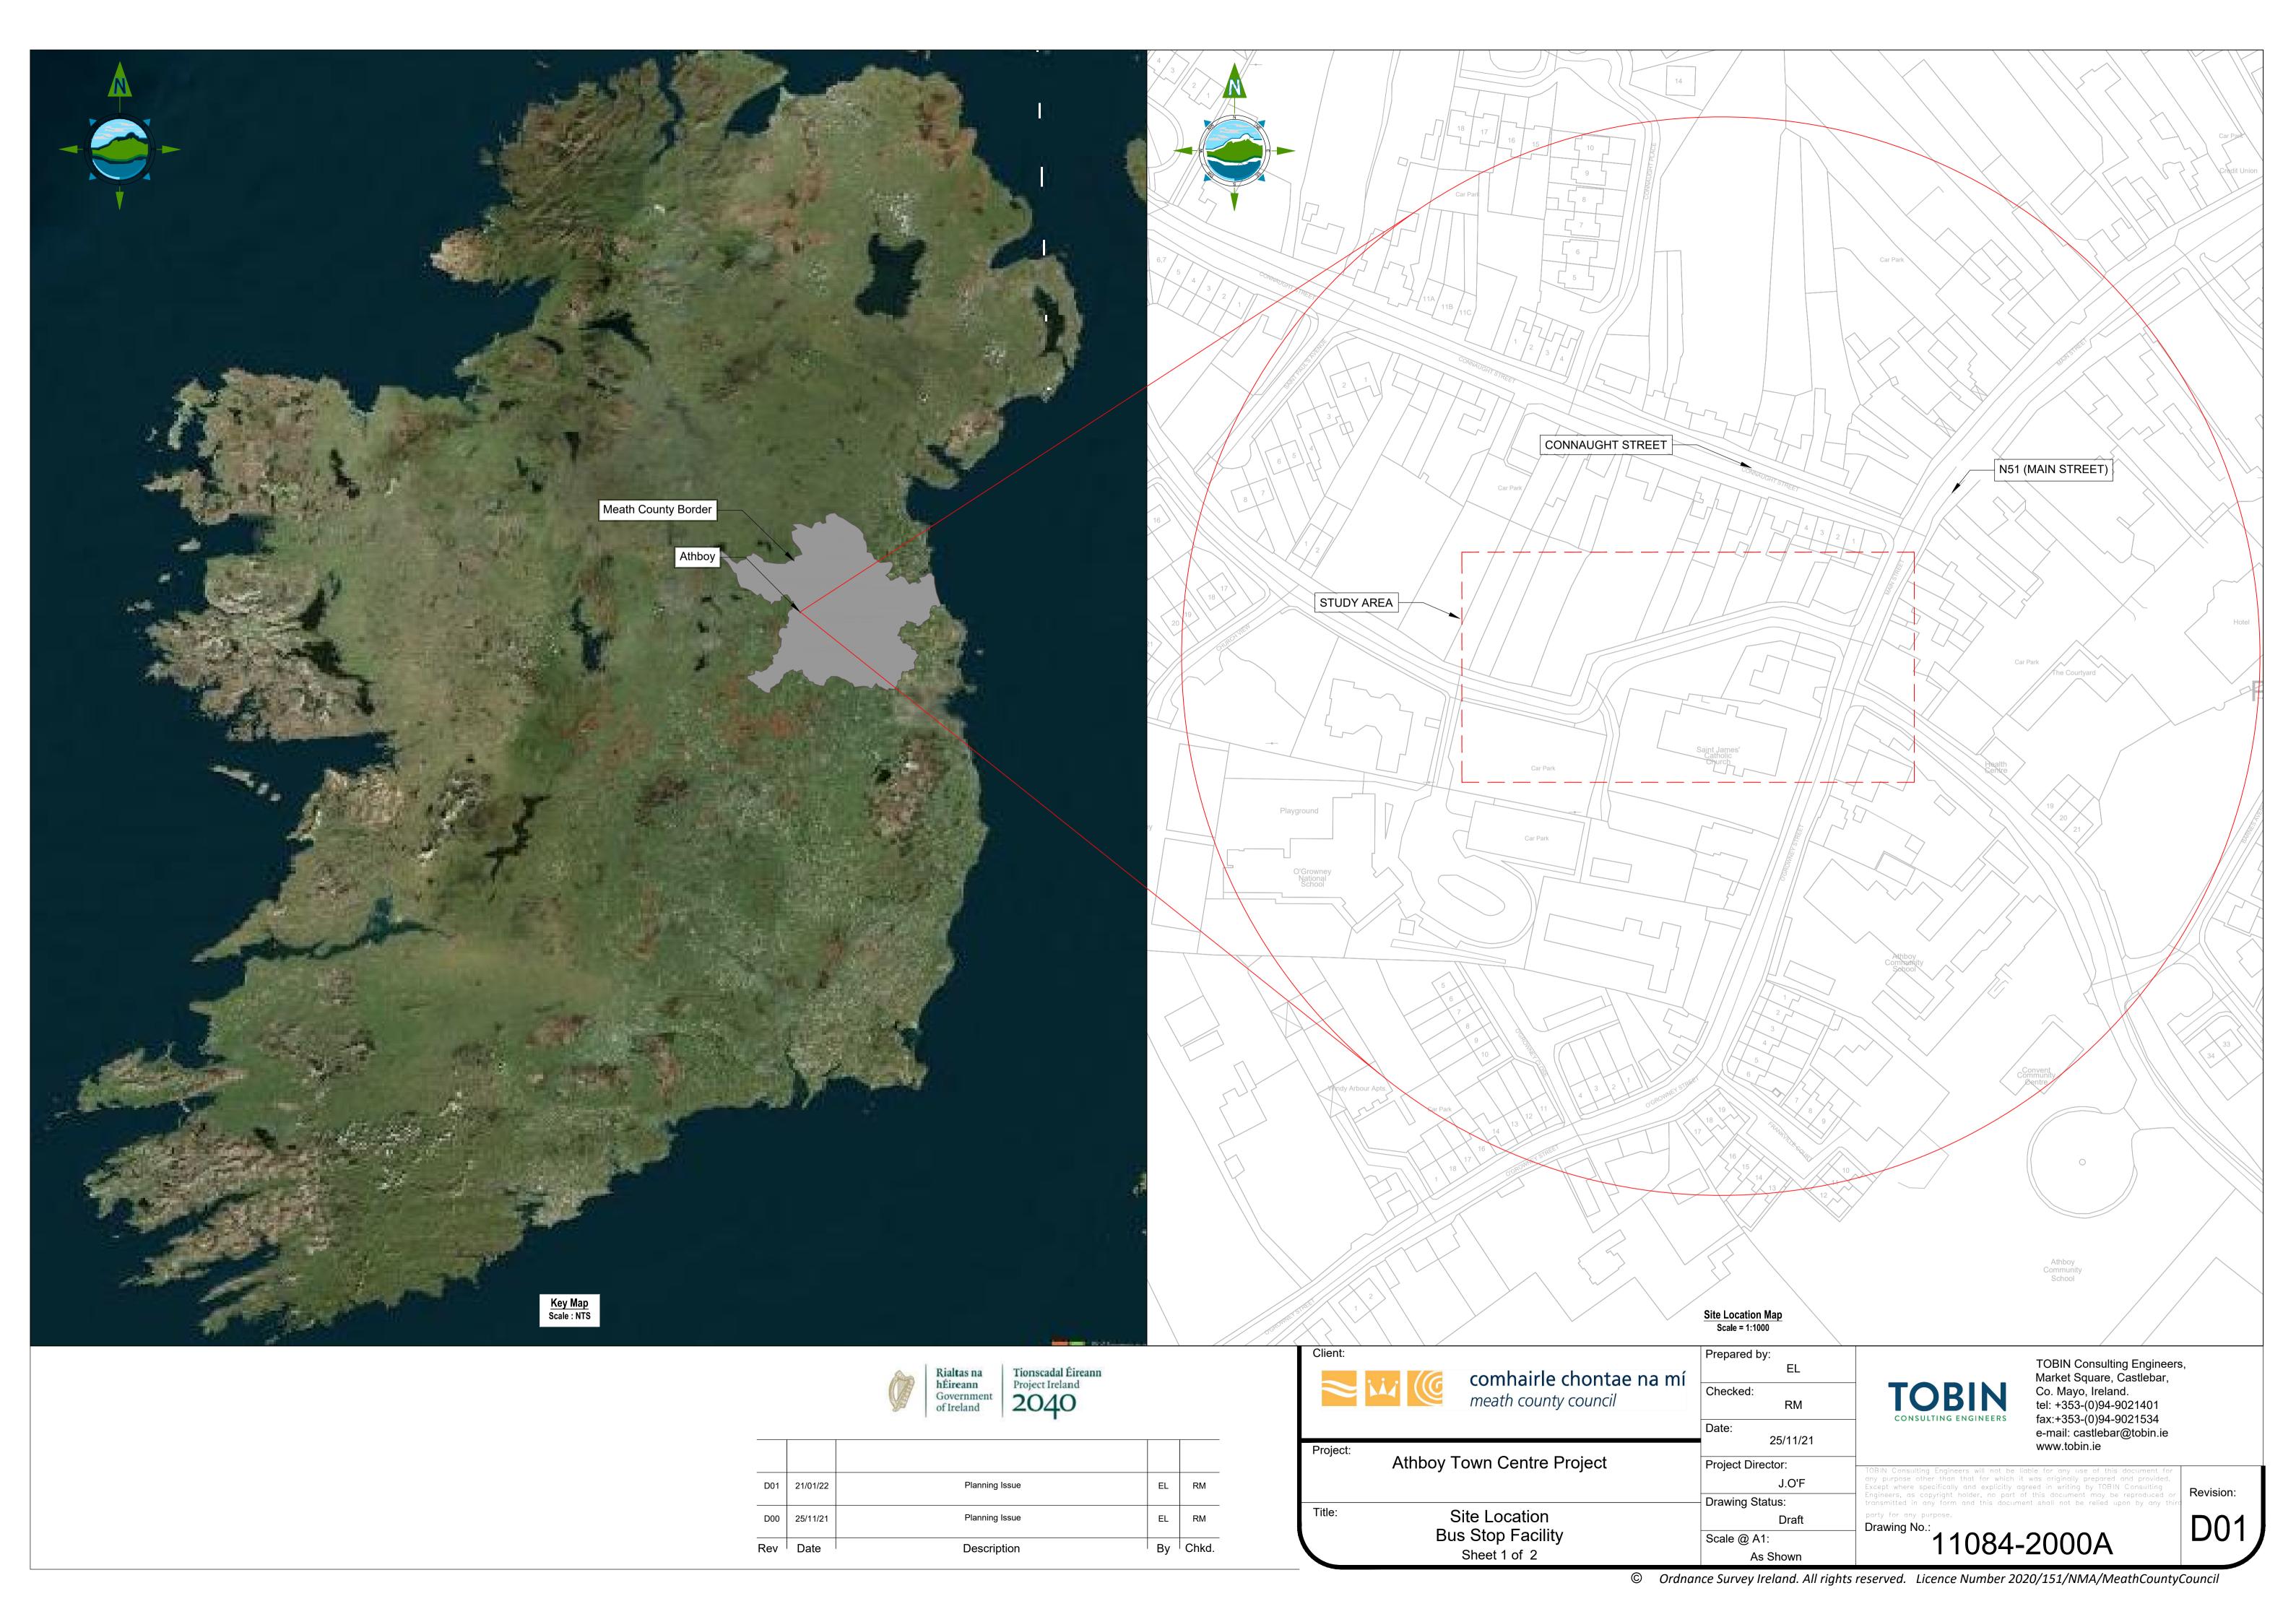

| 11084-2018          | Bus Stop Detain                           | D01          |
| 11084-2019          | Car Park Detail                           | D01          |
| 11084-2020          | Site Layout 2                             | D01          |
| 11084-2021          | Site Location Map                         | D01          |
| 11084-2022          | Church Boundary Wall Updates              | D01          |
|                     |                                           |              |
|                     |                                           |              |
|                     |                                           |              |
|                     |                                           |              |





comhairle chontae na mí meath county council

















M51 (Main Street) Vertical Alignment Scale 1:500 @ A1

**Proposed Vertical Alignment** Scale 1:500 @ A1





Chainage 0.000



Chainage 30.000



Chainage 60.000
Church View Rd. Ch. 0+000 to 0+080m
Scale 1:200 @ A1





Chainage 10.000



Chainage 40.000



Chainage 70.000



Chainage 20.000



Chainage 50.000



Chainage 80.000



| Client:  | comhairle chontae na mí meath county council Meath County Council | Prepared by:  EL  Checked:  RM  Date:  24/11/21 | TOBIN CONSULTING ENGINEERS