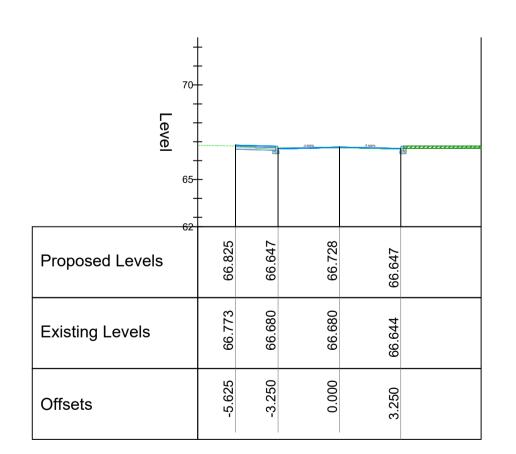

Chainage 90.000

Chainage 120.000

Chainage 100.000

Chainage 130.000

Chainage 110.000

## Church View Rd. Ch. 0+080 to 0+130m Scale 1:200 @ A1

| Client: comhairle chontae na mí |                      | Prepared by:<br>EL     |                                                                                                                                                                                                                                                                                                                                                                                                                                                                                                                                                                                                                                                                                                                                                                                                                                                                                                                                                                                                                                                                                                                                                                                                                                                                                                                                                                                                                                                                                                                                                                                                                                                                                                                                                                                                                                                                                                                                                                                                                                                                                                                                | TOBIN Consulting Engineers Market Square, Castlebar,                                | ,<br>,    |
|---------------------------------|----------------------|------------------------|--------------------------------------------------------------------------------------------------------------------------------------------------------------------------------------------------------------------------------------------------------------------------------------------------------------------------------------------------------------------------------------------------------------------------------------------------------------------------------------------------------------------------------------------------------------------------------------------------------------------------------------------------------------------------------------------------------------------------------------------------------------------------------------------------------------------------------------------------------------------------------------------------------------------------------------------------------------------------------------------------------------------------------------------------------------------------------------------------------------------------------------------------------------------------------------------------------------------------------------------------------------------------------------------------------------------------------------------------------------------------------------------------------------------------------------------------------------------------------------------------------------------------------------------------------------------------------------------------------------------------------------------------------------------------------------------------------------------------------------------------------------------------------------------------------------------------------------------------------------------------------------------------------------------------------------------------------------------------------------------------------------------------------------------------------------------------------------------------------------------------------|-------------------------------------------------------------------------------------|-----------|
|                                 | meath county council | Checked:               | TOBIN                                                                                                                                                                                                                                                                                                                                                                                                                                                                                                                                                                                                                                                                                                                                                                                                                                                                                                                                                                                                                                                                                                                                                                                                                                                                                                                                                                                                                                                                                                                                                                                                                                                                                                                                                                                                                                                                                                                                                                                                                                                                                                                          | Co. Mayo, Ireland.<br>tel: +353-(0)94-9021401                                       |           |
| Meath County Council            |                      | Date: 25/11/21         | CONSULTING ENGINEERS                                                                                                                                                                                                                                                                                                                                                                                                                                                                                                                                                                                                                                                                                                                                                                                                                                                                                                                                                                                                                                                                                                                                                                                                                                                                                                                                                                                                                                                                                                                                                                                                                                                                                                                                                                                                                                                                                                                                                                                                                                                                                                           | fax:+353-(0)94-9021534<br>e-mail: castlebar@tobin.ie                                |           |
| Athboy Town Centre Project      |                      |                        |                                                                                                                                                                                                                                                                                                                                                                                                                                                                                                                                                                                                                                                                                                                                                                                                                                                                                                                                                                                                                                                                                                                                                                                                                                                                                                                                                                                                                                                                                                                                                                                                                                                                                                                                                                                                                                                                                                                                                                                                                                                                                                                                | www.tobin.ie                                                                        |           |
|                                 |                      | Project Director:  JOF | TOBIN Consulting Engineers will not be liable for any use of this document for any purpose other than that for which it was originally prepared and provided. Except where specifically and explicitly agreed in writing by TOBIN Consulting Engineers, as copyright holder, no part of this document may be reproduced or                                                                                                                                                                                                                                                                                                                                                                                                                                                                                                                                                                                                                                                                                                                                                                                                                                                                                                                                                                                                                                                                                                                                                                                                                                                                                                                                                                                                                                                                                                                                                                                                                                                                                                                                                                                                     |                                                                                     |           |
| Title:                          |                      | Drawing Status:        | The state of the s | of this document may be reproduced or<br>nent shall not be relied upon by any third | Revision. |
| Cross-sections                  |                      | Scale @ A1:            | Drawing No.: 11084                                                                                                                                                                                                                                                                                                                                                                                                                                                                                                                                                                                                                                                                                                                                                                                                                                                                                                                                                                                                                                                                                                                                                                                                                                                                                                                                                                                                                                                                                                                                                                                                                                                                                                                                                                                                                                                                                                                                                                                                                                                                                                             | 1 2005                                                                              | D01       |
|                                 | Sheet 03 of 03       | 1:200                  | 11002                                                                                                                                                                                                                                                                                                                                                                                                                                                                                                                                                                                                                                                                                                                                                                                                                                                                                                                                                                                                                                                                                                                                                                                                                                                                                                                                                                                                                                                                                                                                                                                                                                                                                                                                                                                                                                                                                                                                                                                                                                                                                                                          | +-2003                                                                              |           |