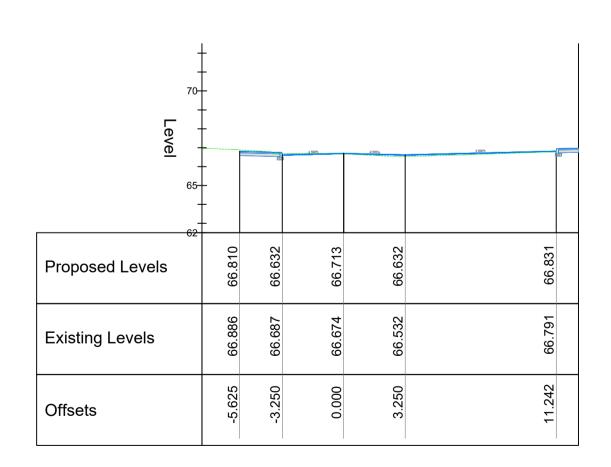

## Church View Rd. Ch. 0+080 to 0+130m Scale 1:200 @ A1

| Client: comhairle chontae na mí |                      | Prepared by:<br>EL     |                                                                                                                                                                                                                                                                                                                                                                                                                                                                                                                                                                                                                                                                                                                                                                                                                                                                                                                                                                                                                                                                                                                                                                                                                                                                                                                                                                                                                                                                                                                                                                                                                                                                                                                                                                                                                                                                                                                                                                                                                                                                                                                                | TOBIN Consulting Engineers Market Square, Castlebar,                                | ,<br>,    |
|---------------------------------|----------------------|------------------------|--------------------------------------------------------------------------------------------------------------------------------------------------------------------------------------------------------------------------------------------------------------------------------------------------------------------------------------------------------------------------------------------------------------------------------------------------------------------------------------------------------------------------------------------------------------------------------------------------------------------------------------------------------------------------------------------------------------------------------------------------------------------------------------------------------------------------------------------------------------------------------------------------------------------------------------------------------------------------------------------------------------------------------------------------------------------------------------------------------------------------------------------------------------------------------------------------------------------------------------------------------------------------------------------------------------------------------------------------------------------------------------------------------------------------------------------------------------------------------------------------------------------------------------------------------------------------------------------------------------------------------------------------------------------------------------------------------------------------------------------------------------------------------------------------------------------------------------------------------------------------------------------------------------------------------------------------------------------------------------------------------------------------------------------------------------------------------------------------------------------------------|-------------------------------------------------------------------------------------|-----------|
|                                 | meath county council | Checked:               | TOBIN                                                                                                                                                                                                                                                                                                                                                                                                                                                                                                                                                                                                                                                                                                                                                                                                                                                                                                                                                                                                                                                                                                                                                                                                                                                                                                                                                                                                                                                                                                                                                                                                                                                                                                                                                                                                                                                                                                                                                                                                                                                                                                                          | Co. Mayo, Ireland.<br>tel: +353-(0)94-9021401                                       |           |
| Meath County Council            |                      | Date: 25/11/21         | CONSULTING ENGINEERS                                                                                                                                                                                                                                                                                                                                                                                                                                                                                                                                                                                                                                                                                                                                                                                                                                                                                                                                                                                                                                                                                                                                                                                                                                                                                                                                                                                                                                                                                                                                                                                                                                                                                                                                                                                                                                                                                                                                                                                                                                                                                                           | fax:+353-(0)94-9021534<br>e-mail: castlebar@tobin.ie                                |           |
| Athboy Town Centre Project      |                      |                        |                                                                                                                                                                                                                                                                                                                                                                                                                                                                                                                                                                                                                                                                                                                                                                                                                                                                                                                                                                                                                                                                                                                                                                                                                                                                                                                                                                                                                                                                                                                                                                                                                                                                                                                                                                                                                                                                                                                                                                                                                                                                                                                                | www.tobin.ie                                                                        |           |
|                                 |                      | Project Director:  JOF | TOBIN Consulting Engineers will not be liable for any use of this document for any purpose other than that for which it was originally prepared and provided. Except where specifically and explicitly agreed in writing by TOBIN Consulting Engineers, as copyright holder, no part of this document may be reproduced or                                                                                                                                                                                                                                                                                                                                                                                                                                                                                                                                                                                                                                                                                                                                                                                                                                                                                                                                                                                                                                                                                                                                                                                                                                                                                                                                                                                                                                                                                                                                                                                                                                                                                                                                                                                                     |                                                                                     |           |
| Title:                          |                      | Drawing Status:        | The state of the s | of this document may be reproduced or<br>nent shall not be relied upon by any third | Revision. |
| Cross-sections                  |                      | Scale @ A1:            | Drawing No.: 11084                                                                                                                                                                                                                                                                                                                                                                                                                                                                                                                                                                                                                                                                                                                                                                                                                                                                                                                                                                                                                                                                                                                                                                                                                                                                                                                                                                                                                                                                                                                                                                                                                                                                                                                                                                                                                                                                                                                                                                                                                                                                                                             | 1 2005                                                                              | D01       |
|                                 | Sheet 03 of 03       | 1:200                  | 11002                                                                                                                                                                                                                                                                                                                                                                                                                                                                                                                                                                                                                                                                                                                                                                                                                                                                                                                                                                                                                                                                                                                                                                                                                                                                                                                                                                                                                                                                                                                                                                                                                                                                                                                                                                                                                                                                                                                                                                                                                                                                                                                          | +-2003                                                                              |           |