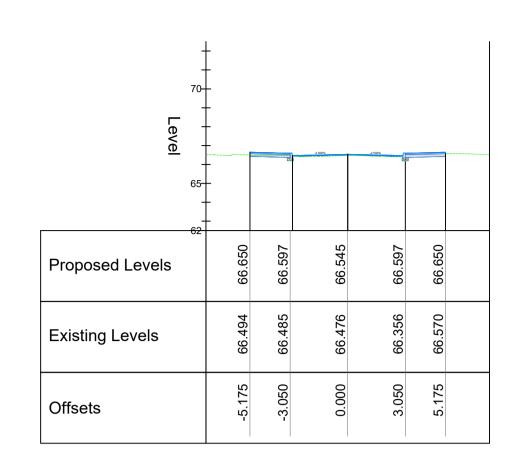

comhairle chontae na mí meath county council

M51 (Main Street) Vertical Alignment Scale 1:500 @ A1

**Proposed Vertical Alignment** Scale 1:500 @ A1

Chainage 0.000

Chainage 30.000

Chainage 60.000
Church View Rd. Ch. 0+000 to 0+080m
Scale 1:200 @ A1

Chainage 10.000

Chainage 40.000

Chainage 70.000

Chainage 20.000

Chainage 50.000

Chainage 80.000

| Client:  | comhairle chontae na mí meath county council Meath County Council | Prepared by:  EL  Checked:  RM  Date:  24/11/21 | TOBIN CONSULTING ENGINEERS                                                                                                                                                                                                                                                                                                           | TOBIN Consulting Engineers, Market Square, Castlebar, Co. Mayo, Ireland. tel: +353-(0)94-9021401 fax:+353-(0)94-9021534 e-mail: castlebar@tobin.ie | rs,       |
|----------|-------------------------------------------------------------------|-------------------------------------------------|--------------------------------------------------------------------------------------------------------------------------------------------------------------------------------------------------------------------------------------------------------------------------------------------------------------------------------------|----------------------------------------------------------------------------------------------------------------------------------------------------|-----------|
| Project: | Athboy Town Centre Project                                        | Project Director:  JOF                          | TOBIN Consulting Engineers will not be liable for any use of this document for any purpose other than that for which it was originally prepared and provided. Except where specifically and explicitly agreed in writing by TOBIN Consulting Engineers, as copyright holder, no part of this document may be reproduced or Revision: |                                                                                                                                                    | Revision: |
| Title:   | Cross-sections Sheet 02 of 03                                     | Drawing Status:  Scale @ A1:  1:200             | transmitted in any form and this docur party for any purpose.  Drawing No.: 11084                                                                                                                                                                                                                                                    | 4-2004                                                                                                                                             | D01       |