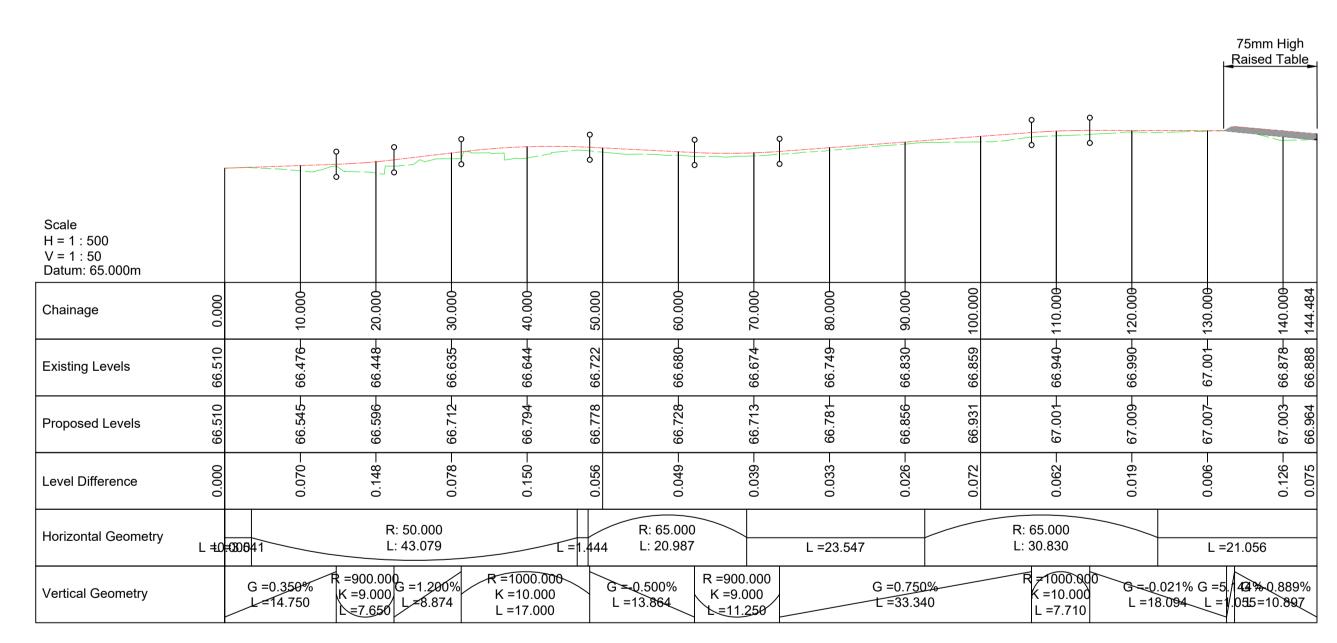

comhairle chontae na mí meath county council

M51 (Main Street) Vertical Alignment Scale 1:500 @ A1

**Proposed Vertical Alignment** Scale 1:500 @ A1

Chainage 0.000

Chainage 30.000

Chainage 60.000
Church View Rd. Ch. 0+000 to 0+080m
Scale 1:200 @ A1

Chainage 10.000

Chainage 40.000

Chainage 70.000

Chainage 20.000

Chainage 50.000

Chainage 80.000

| Client:  | comhairle chontae na mí meath county council Meath County Council | Prepared by:  EL  Checked:  RM  Date:  24/11/21 | TOBIN CONSULTING ENGINEERS                                                                                                                                                                                                                                                                                                           | TOBIN Consulting Engineers, Market Square, Castlebar, Co. Mayo, Ireland. tel: +353-(0)94-9021401 fax:+353-(0)94-9021534 e-mail: castlebar@tobin.ie | rs,       |
|----------|-------------------------------------------------------------------|-------------------------------------------------|--------------------------------------------------------------------------------------------------------------------------------------------------------------------------------------------------------------------------------------------------------------------------------------------------------------------------------------|----------------------------------------------------------------------------------------------------------------------------------------------------|-----------|
| Project: | Athboy Town Centre Project                                        | Project Director:  JOF                          | TOBIN Consulting Engineers will not be liable for any use of this document for any purpose other than that for which it was originally prepared and provided. Except where specifically and explicitly agreed in writing by TOBIN Consulting Engineers, as copyright holder, no part of this document may be reproduced or Revision: |                                                                                                                                                    | Revision: |
| Title:   | Cross-sections Sheet 02 of 03                                     | Drawing Status:  Scale @ A1:  1:200             | transmitted in any form and this docur party for any purpose.  Drawing No.: 11084                                                                                                                                                                                                                                                    | 4-2004                                                                                                                                             | D01       |