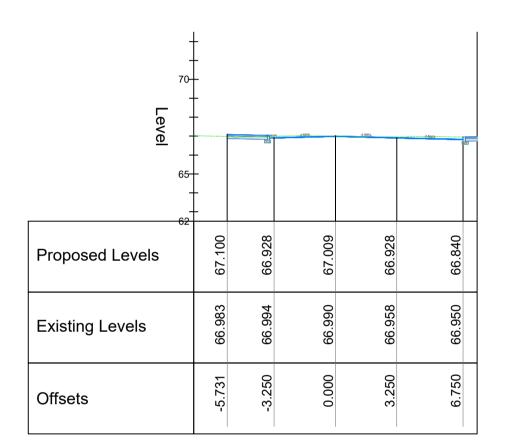

comhairle chontae na mí meath county council

M51 (Main Street) Vertical Alignment Scale 1:500 @ A1

**Proposed Vertical Alignment** Scale 1:500 @ A1

Chainage 0.000

Chainage 30.000

Chainage 60.000
Church View Rd. Ch. 0+000 to 0+080m
Scale 1:200 @ A1

Chainage 10.000

Chainage 40.000

Chainage 70.000

Chainage 20.000

Chainage 50.000

Chainage 80.000

| Client:  | comhairle chontae na mí meath county council Meath County Council | Prepared by:  EL  Checked:  RM  Date:  24/11/21 | TOBIN CONSULTING ENGINEERS                                                                                                                                                                                                                                                                                                           | TOBIN Consulting Engineers, Market Square, Castlebar, Co. Mayo, Ireland. tel: +353-(0)94-9021401 fax:+353-(0)94-9021534 e-mail: castlebar@tobin.ie | rs,       |
|----------|-------------------------------------------------------------------|-------------------------------------------------|--------------------------------------------------------------------------------------------------------------------------------------------------------------------------------------------------------------------------------------------------------------------------------------------------------------------------------------|----------------------------------------------------------------------------------------------------------------------------------------------------|-----------|
| Project: | Athboy Town Centre Project                                        | Project Director:  JOF                          | TOBIN Consulting Engineers will not be liable for any use of this document for any purpose other than that for which it was originally prepared and provided. Except where specifically and explicitly agreed in writing by TOBIN Consulting Engineers, as copyright holder, no part of this document may be reproduced or Revision: |                                                                                                                                                    | Revision: |
| Title:   | Cross-sections Sheet 02 of 03                                     | Drawing Status:  Scale @ A1:  1:200             | transmitted in any form and this docur party for any purpose.  Drawing No.: 11084                                                                                                                                                                                                                                                    | 4-2004                                                                                                                                             | D01       |