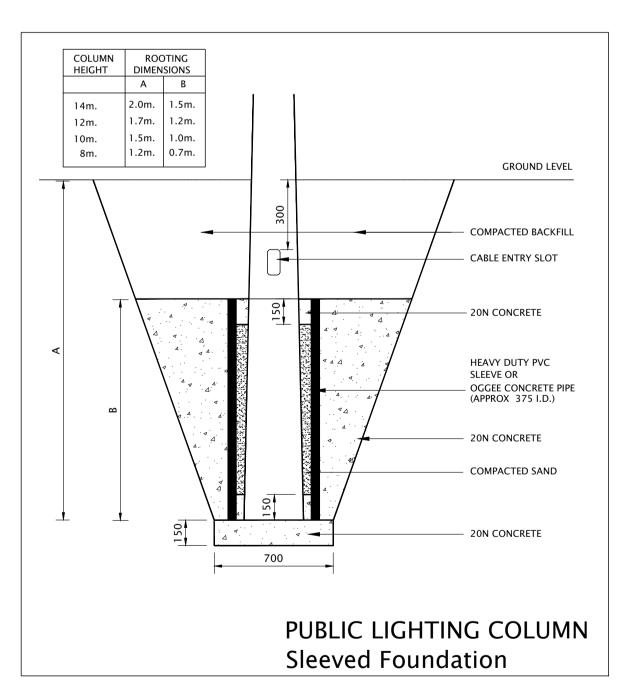

| +-2003                                                                              |           |



































LABEL TO BE YELLOW BACKGROUND WITH BLACK SYMBOL.

LABEL SHALL HAVE 5mm

RED LETTERING ON A

WHITE BACKGROUND.

400 VOLTS AC

Overhead High Voltage Lines

LABEL SHALL HAVE 5mm

RED LETTERING ON A

LABEL 'C':















- 1. THE MINI-PILLAR SHALL BE CONSTRUCTED FROM GALVANISED STEEL.
- 2. THE MINI-PILLAR BACKBOARD SHALL BE CONSTRUCTED FROM 15MM MARINE GRADE PLY.
- 3. BEFORE INSTALLATION OF ELECTRICAL EQUIPMENT THE MINI-PILLAR BACKBOARD SHALL BE TREATED WITH A MOISTURE REPELLENT CLEAR LACQUER.
- 4. ALL SWITCHFUSES SHALL BE PROVIDED WITH BS88 PART II FUSE LINKS, RATED ACCORDING TO THE ENGINEERS REQUIREMENTS.
- 5. ALL DISTRIBUTION BOARDS SHALL INCORPORATE BS88 PART II FUSE LINKS IN EACH AVAILABLE OUTGOING CIRCUIT. THE FUSE LINKS SHALL BE RATED ACCORDING TO THE ENGINEERS
- 6. THE CONTRAC