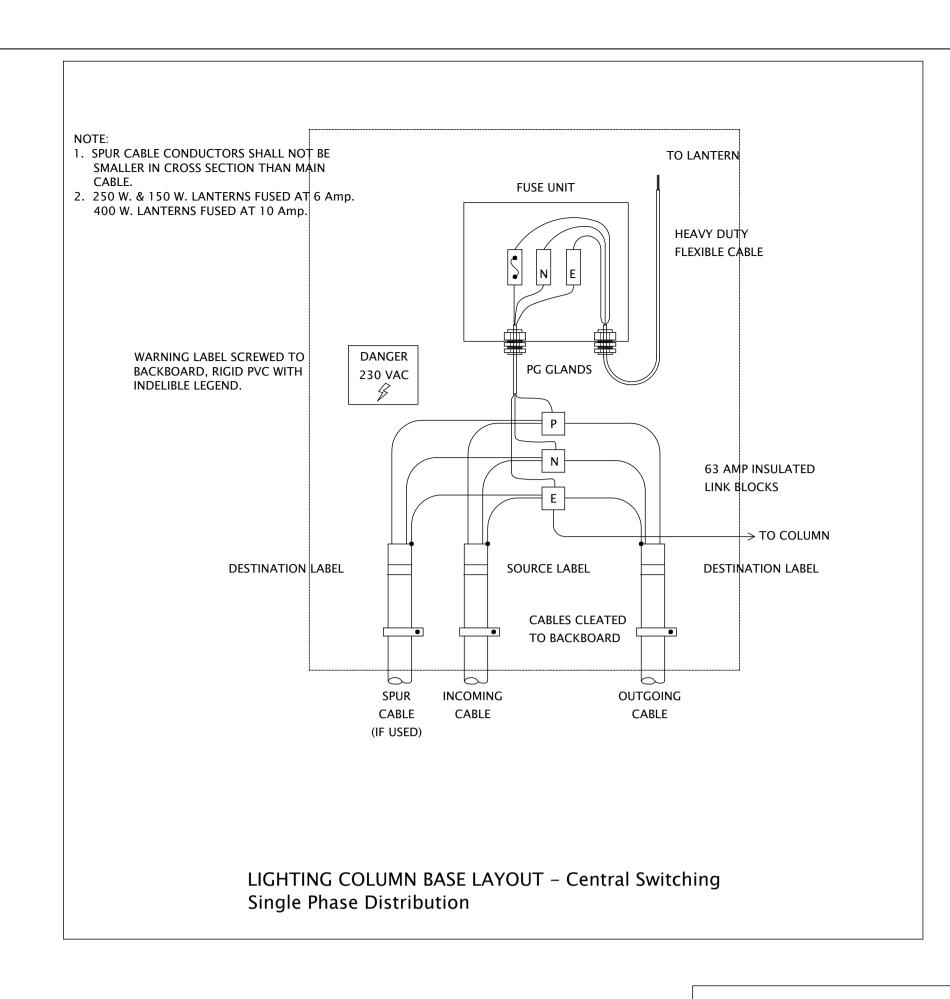

| +-2003                                                                              |           |



































LABEL TO BE YELLOW BACKGROUND WITH BLACK SYMBOL.

LABEL SHALL HAVE 5mm

RED LETTERING ON A

WHITE BACKGROUND.

400 VOLTS AC

Overhead High Voltage Lines

LABEL SHALL HAVE 5mm

RED LETTERING ON A

LABEL 'C':















- 1. THE MINI-PILLAR SHALL BE CONSTRUCTED FROM GALVANISED STEEL.
- 2. THE MINI-PILLAR BACKBOARD SHALL BE CONSTRUCTED FROM 15MM MARINE GRADE PLY.
- 3. BEFORE INSTALLATION OF ELECTRICAL EQUIPMENT THE MINI-PILLAR BACKBOARD SHALL BE TREATED WITH A MOISTURE REPELLENT CLEAR LACQUER.
- 4. ALL SWITCHFUSES SHALL BE PROVIDED WITH BS88 PART II FUSE LINKS, RATED ACCORDING TO THE ENGINEERS REQUIREMENTS.
- 5. ALL DISTRIBUTION BOARDS SHALL INCORPORATE BS88 PART II FUSE LINKS IN EACH AVAILABLE OUTGOING CIRCUIT. THE FUSE LINKS SHALL BE RATED ACCORDING TO THE ENGINEERS
- 6. THE CONTRACTOR SHALL INCLUDE FOR ALL INTERCONNECTING WIRING AND ACCESSORIES.
- ALL INTERCONNECTING WIRING SHALL BE PVC/PVC INSULATED.
- PVC\PVC INSULATED COPPER TAILS INTENDED FOR CONNECTION TO ESB EQUIPMENT SHALL BE A MINIMIUM O