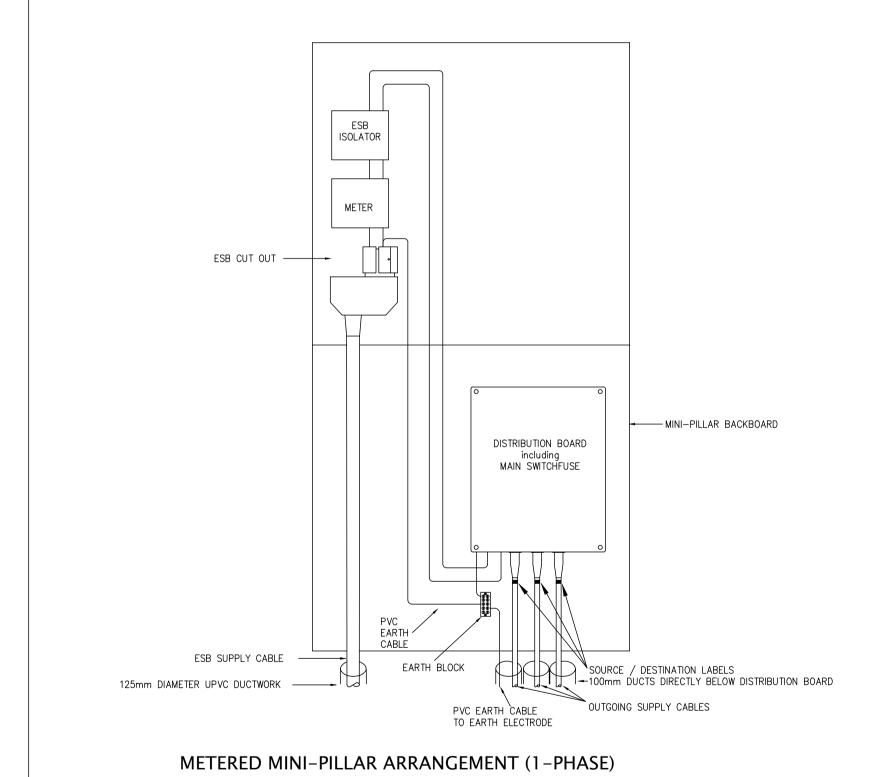

LABEL 'C':

- 1. THE MINI-PILLAR SHALL BE CONSTRUCTED FROM GALVANISED STEEL.
- 2. THE MINI-PILLAR BACKBOARD SHALL BE CONSTRUCTED FROM 15MM MARINE GRADE PLY.
- 3. BEFORE INSTALLATION OF ELECTRICAL EQUIPMENT THE MINI-PILLAR BACKBOARD SHALL BE TREATED WITH A MOISTURE REPELLENT CLEAR LACQUER.
- 4. ALL SWITCHFUSES SHALL BE PROVIDED WITH BS88 PART II FUSE LINKS, RATED ACCORDING TO THE ENGINEERS REQUIREMENTS.
- 5. ALL DISTRIBUTION BOARDS SHALL INCORPORATE BS88 PART II FUSE LINKS IN EACH AVAILABLE OUTGOING CIRCUIT. THE FUSE LINKS SHALL BE RATED ACCORDING TO THE ENGINEERS
- 6. THE CONTRACTOR SHALL INCLUDE FOR ALL INTERCONNECTING WIRING AND ACCESSORIES.
- ALL INTERCONNECTING WIRING SHALL BE PVC/PVC INSULATED.
- PVC\PVC INSULATED COPPER TAILS INTENDED FOR CONNECTION TO ESB EQUIPMENT SHALL BE A MINIMIUM OF 1 METRE IN LENGTH.
- 9. AN EARTH ASSEMBLY INCORPORATING A 10 MM DIAMETER BOLT, LOCKNUTS AND WASHERS SHALL BE INSTALLED ON THE SIDE OF THE MINI-PILLAR SHELL ABOVE GROUND LEVEL.
- 11. ALL ELECTRICAL EQUIPMENT SHALL BE HOUSED IN HEAVY DUTY PLASTIC OR OTHER NON-CORRODING MATERIAL.

10. ALL EQUIPMENT SHALL BE BONDED TO A DEDICATED BRASS EARTH BLOCK.

- 12. CABLE IDENTIFICATION MARKERS SHALL BE INSTALLED ON ALL OUTGOING CABLES.
- 13. ALL ELECTRICAL EQUIPMENT SHALL BE LABELLED.
- 14. A LAMINATED SCHEMATIC DIAGRAM OF ALL THE OUTGOING CIRCUITS FROMTHE MINI-PILLAR SHALL BE FIXED TO THE INSIDE OF THE MINI-PILLAR DOOR.
- 15. A PLASTIC ENGRAVED LABEL WITH 20MM HIGH BLACK LETTERING AND YELLOW BACKGROUND SHALL BE FIXED TO THE OUTSIDE OF THE MINI-PILLAR DOOR. THE LEGEND SHALL READ "DANGER 230V" OR "DANGER 400V"ON LINE ONE AND "FEEDER PILLAR NO.\*\*" ON LINE 2.
- 16. ESB NETWORKS' REGULATIONS STATE THAT THERE SHOULD BE A SEPERATION OF AT LEAST 2 METRES BETWEEN THE ESB NETWORKS SUPPLY MINI-PILLAR AND THIS (THE CONSUMER'S) MINI-PILLAR, UNLESS THE TWO MINI-PILLARS ARE CROSS-BONDED.