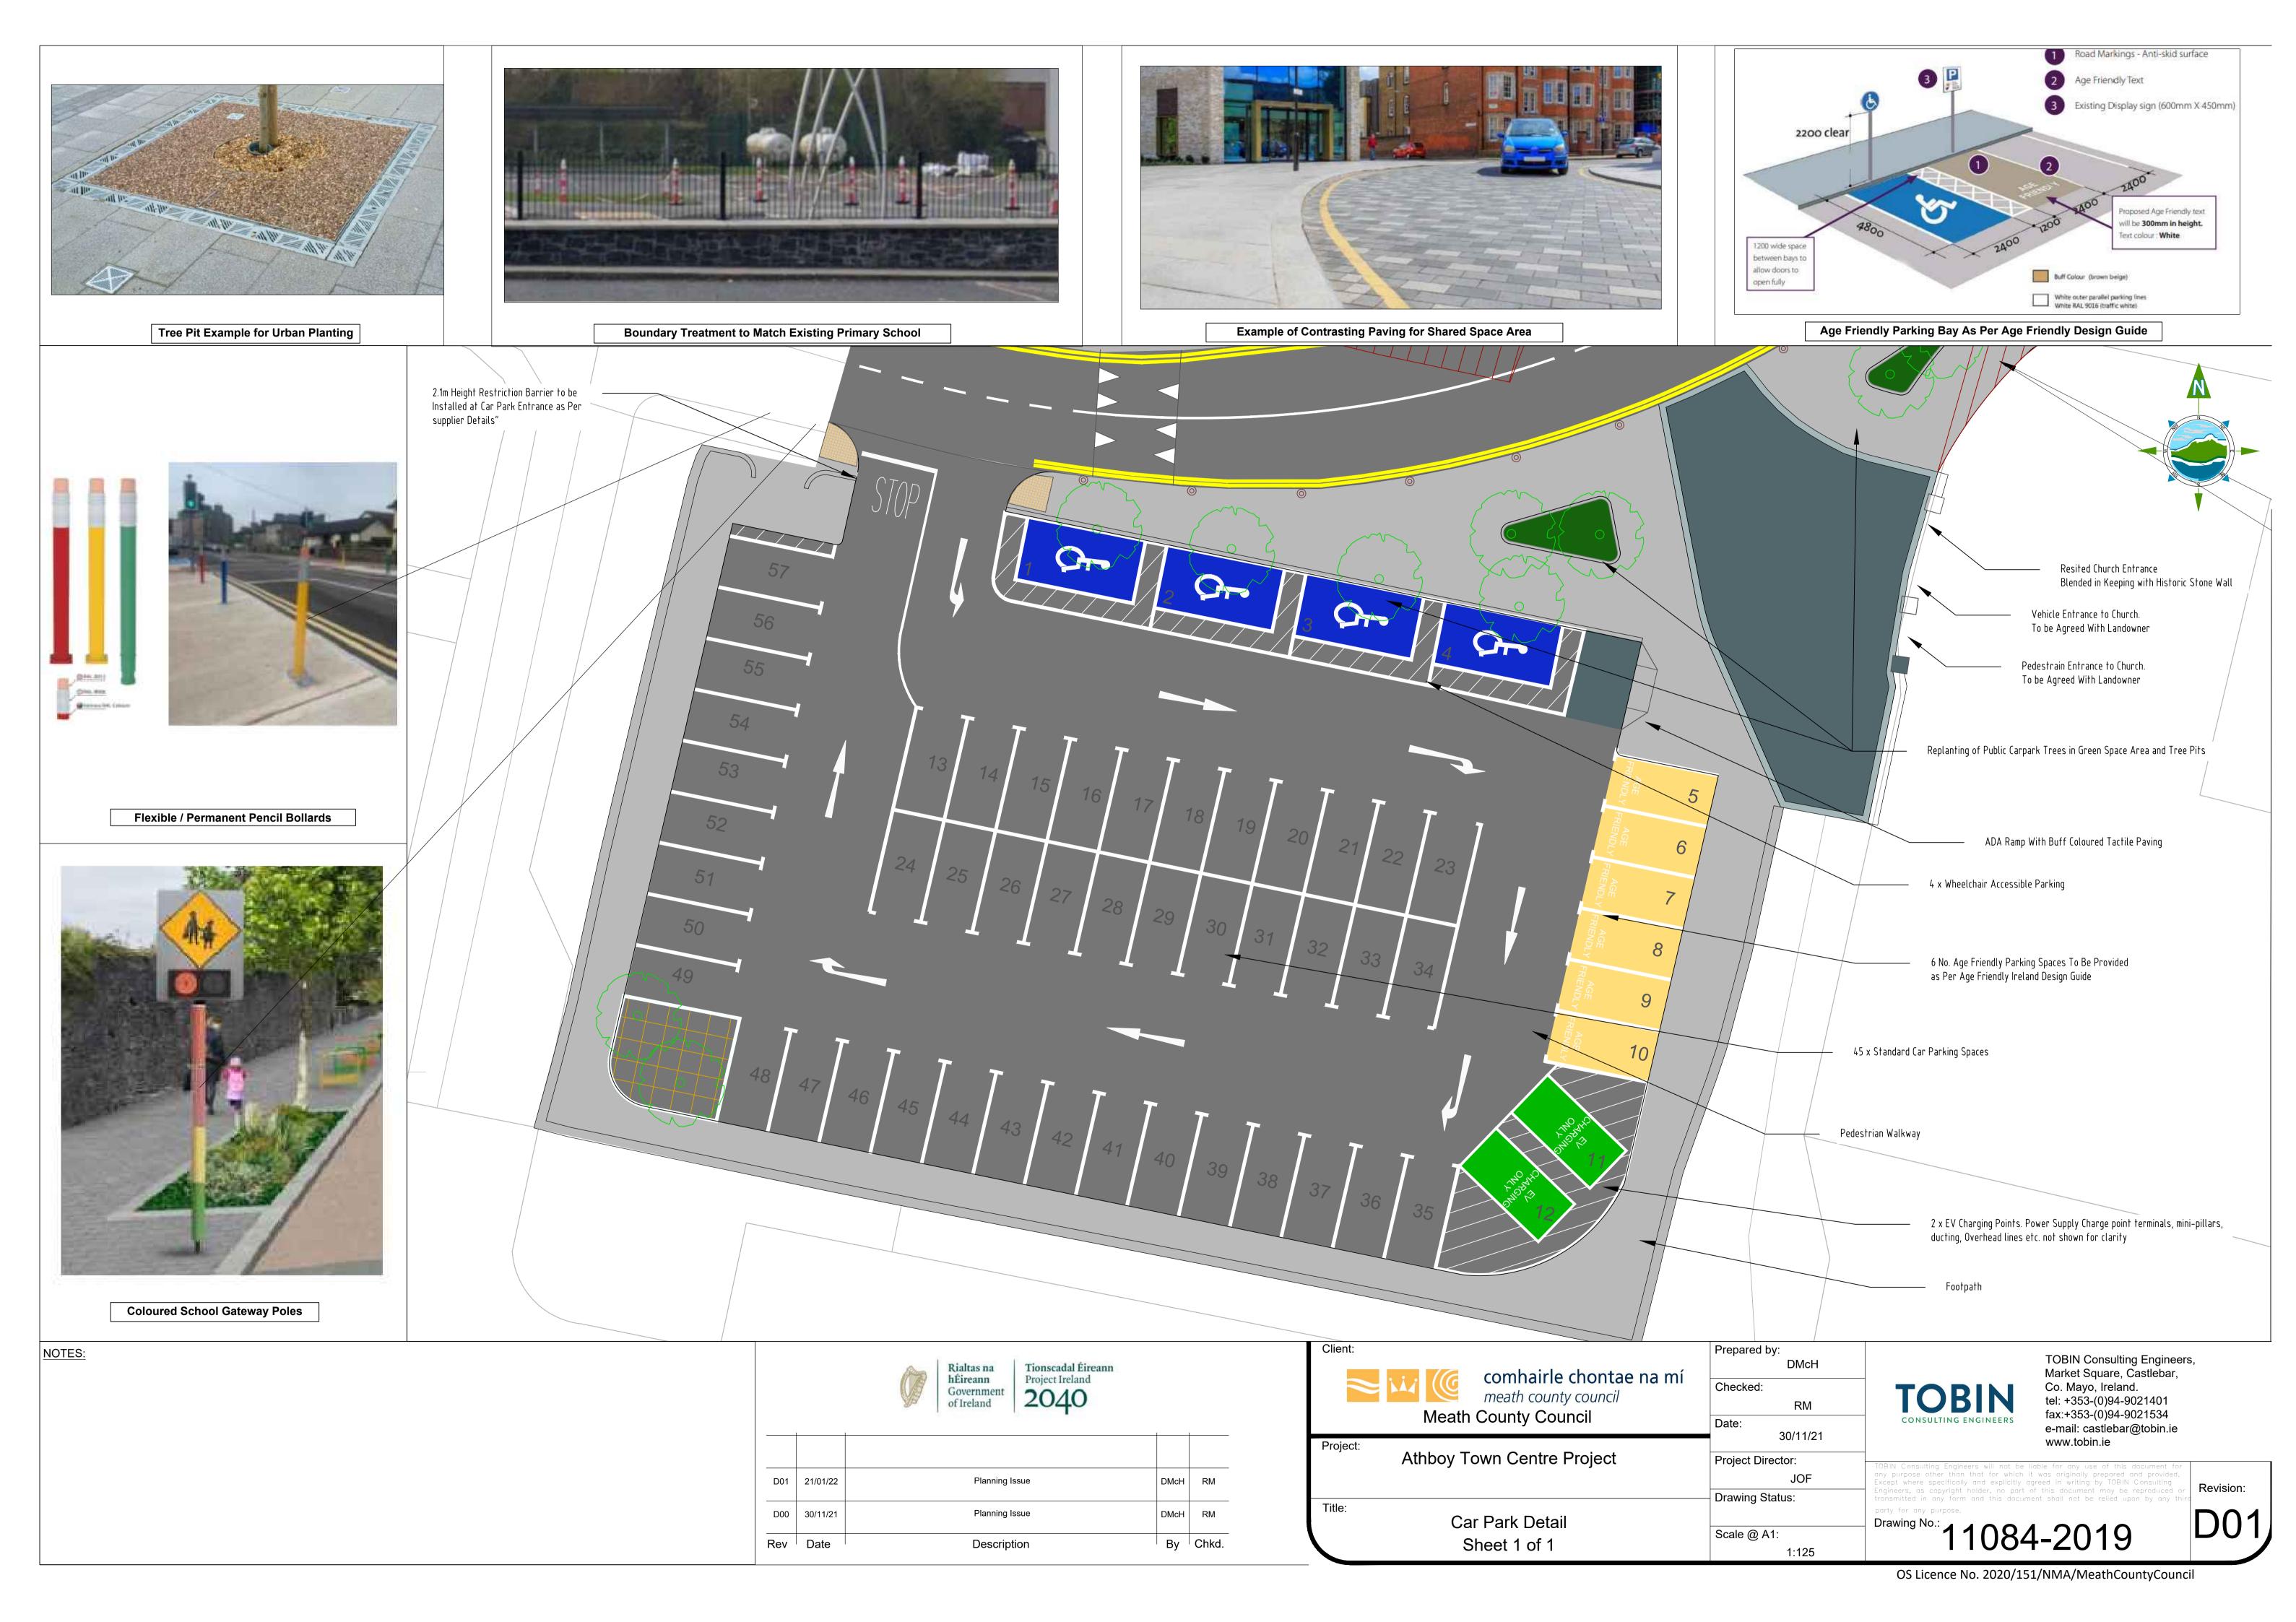

## Schedule of Drawings

| DRAWING NO.         | TITLE                                     | REVISION NO. |
|---------------------|-------------------------------------------|--------------|
| 11084-2000A & 2000B | Site Location                             | D01          |
| 11084-2001          | Site Layout 1                             | D01          |
| 11084-2002          | Site Location Map 1                       | D01          |
| 11084-2003-2005     | Geometric Plan, Profiles & Cross Sections | D01          |
| 11084-2006          | Typical Cross Sections                    | D01          |
| 11084-2007          | Site Clearance                            | D01          |
| 11084-2008          | Fencing & Boundary Treatment              | D01          |
| 11084-2009-2010     | Pavement Details                          | D01          |
| 11084-2011          | Drainage                                  | D01          |
| 11084-2011-2012     | Kerbing & Paved Areas                     | D01          |
| 11084-2013          | Signs & Lines                             | D01          |
| 11084-2014-2016     | Public Lighting                           | D01          |
| 11084-2017          | Landscaping                               | D01          |
| 11084-2018          | Bus Stop Detain                           | D01          |
| 11084-2019          | Car Park Detail                           | D01          |
| 11084-2020          | Site Layout 2                             | D01          |
| 11084-2021          | Site Location Map                         | D01          |
| 11084-2022          | Church Boundary Wall Updates              | D01          |
|                     |                                           |              |
|                     |                                           |              |
|                     |                                           |              |
|                     |                                           |              |