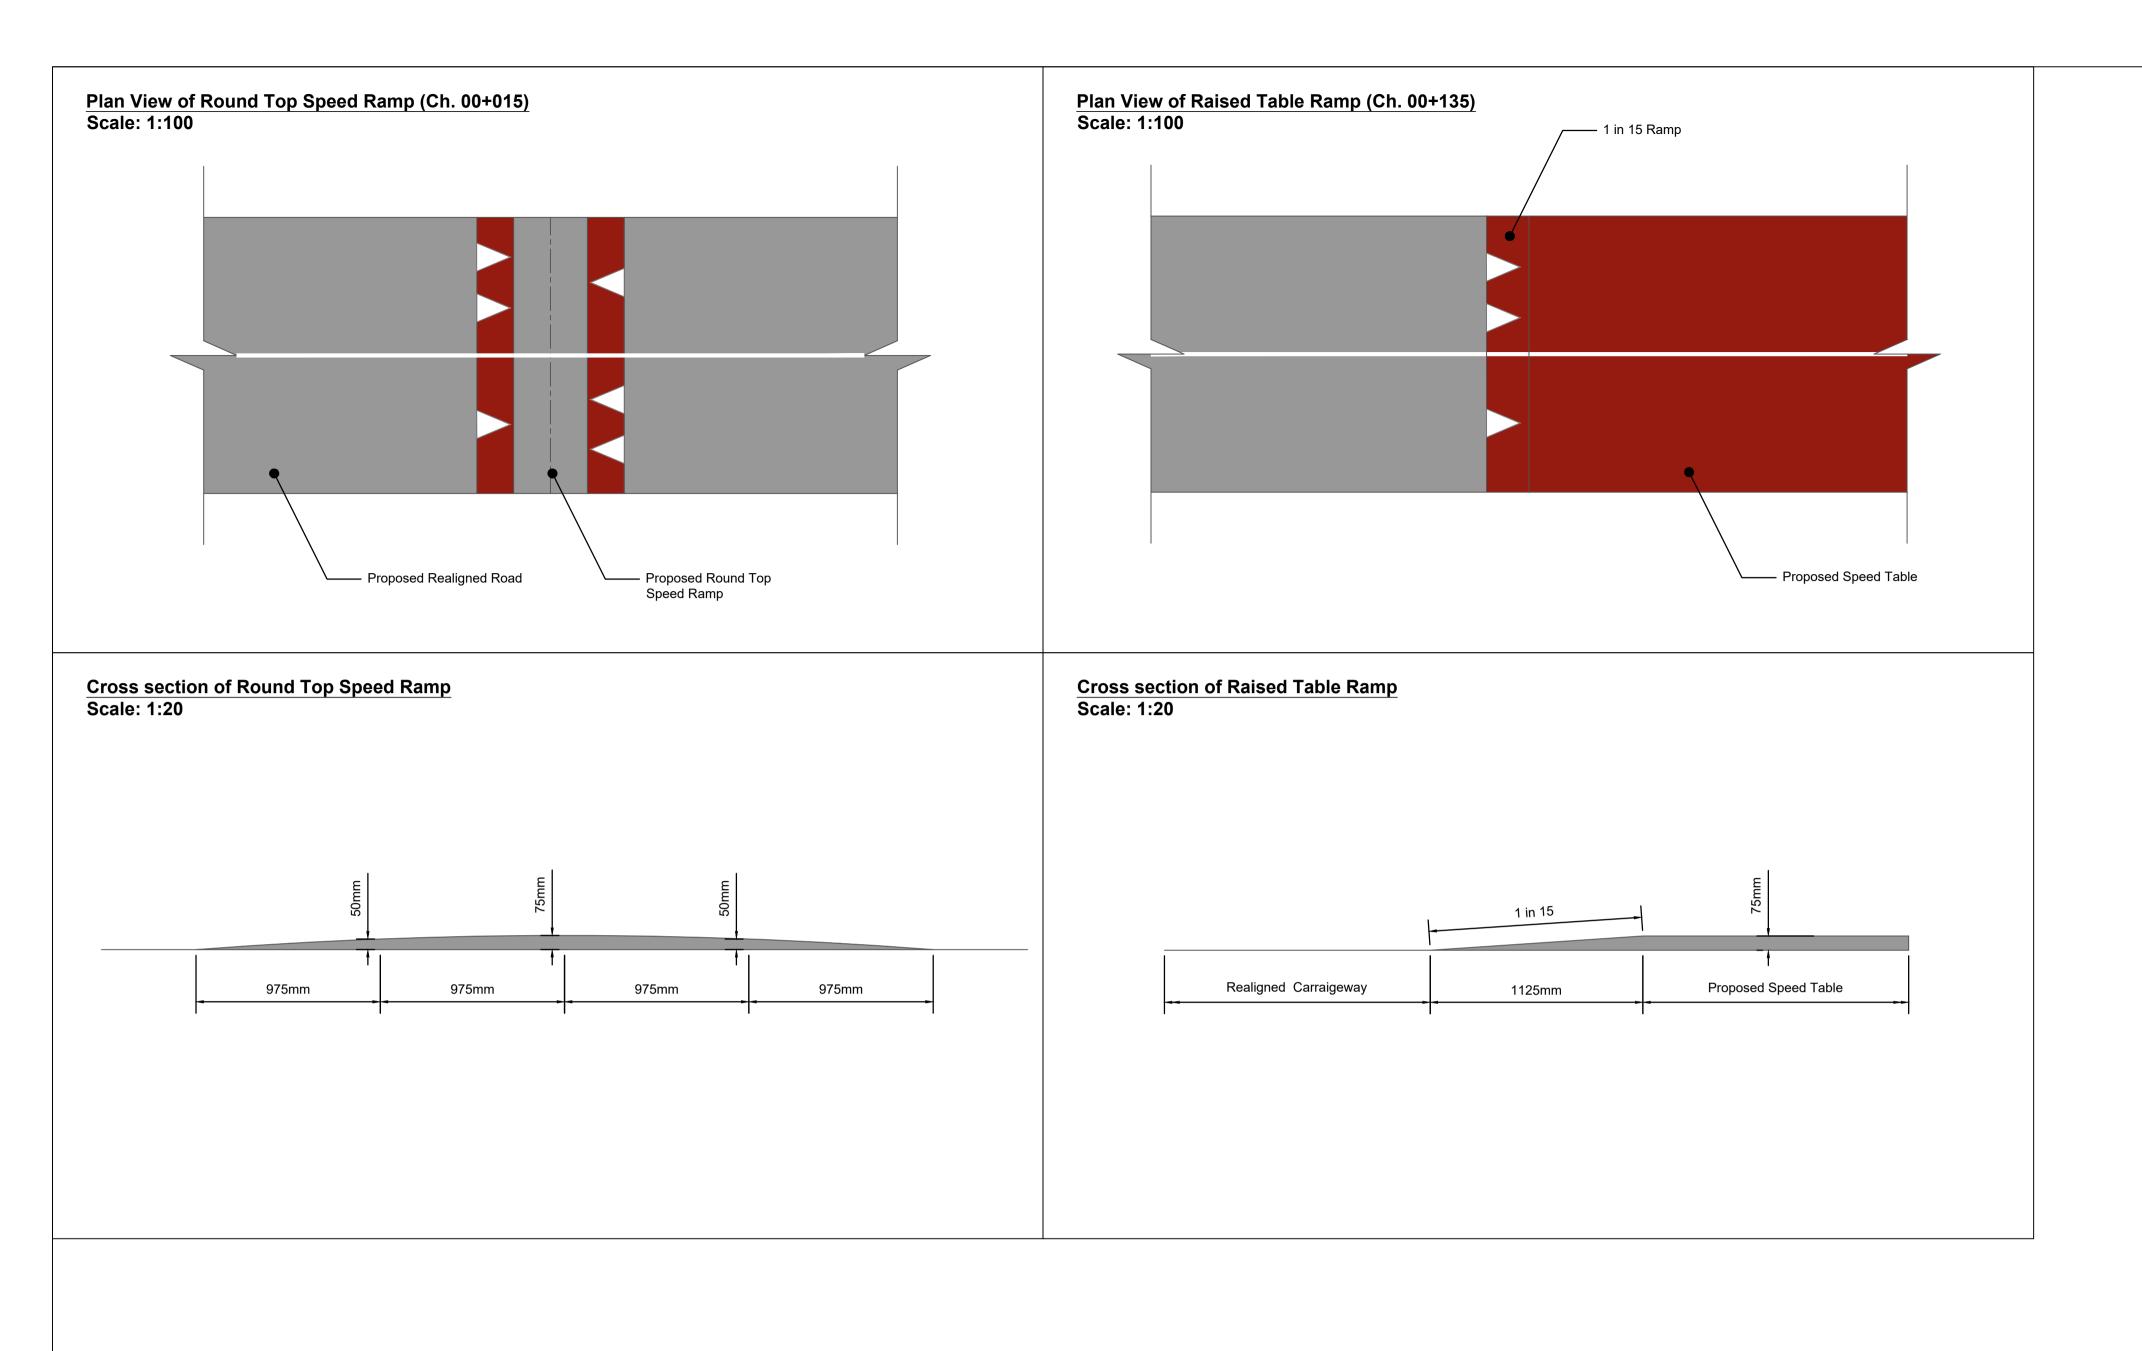

| +-2003                                                                              |           |



































LABEL TO BE YELLOW BACKGROUND WITH BLACK SYMBOL.

LABEL SHALL HAVE 5mm

RED LETTERING ON A

WHITE BACKGROUND.

400 VOLTS AC

Overhead High Voltage Lines

LABEL SHALL HAVE 5mm

RED LETTERING ON A

LABEL 'C':















- 1. THE MINI-PILLAR SHALL BE CONSTRUCTED FROM GALVANISED STEEL.
- 2. THE MINI-PILLAR BACKBOARD SHALL BE CONSTRUCTED FROM 15MM MARINE GRADE PLY.
- 3. BEFORE INSTALLATION OF ELECTRICAL EQUIPMENT THE MINI-PILLAR BACKBOARD SHALL BE TREATED WITH A MOISTURE REPELLENT CLEAR LACQUER.
- 4. ALL SWITCHFUSES SHALL BE PROVIDED WITH BS88 PART II FUSE LINKS, RATED ACCORDING TO THE ENGINEERS REQUIREMENTS.
- 5. ALL DISTRIBUTION BOARDS SHALL INCORPORATE BS88 PART II FUSE LINKS IN EACH AVAILABLE OUTGOING CIRCUIT. THE FUSE LINKS SHALL BE RATED ACCORDING TO THE ENGI