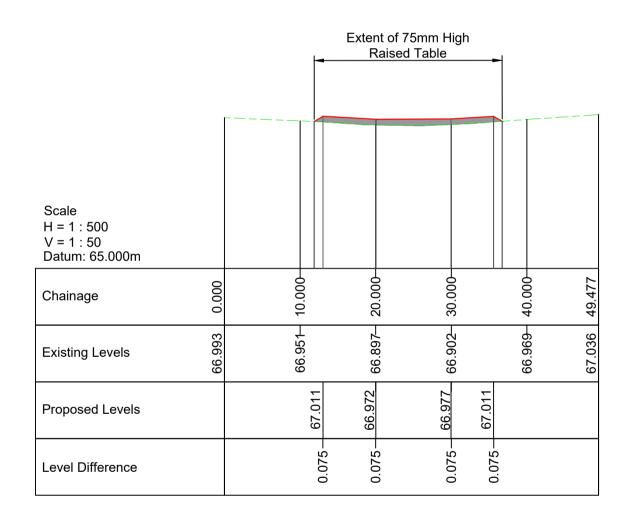

comhairle chontae na mí meath county council

M51 (Main Street) Vertical Alignment Scale 1:500 @ A1

**Proposed Vertical Alignment** Scale 1:500 @ A1

Chainage 0.000

Chainage 30.000

Chainage 60.000
Church View Rd. Ch. 0+000 to 0+080m
Scale 1:200 @ A1

Chainage 10.000

Chainage 40.000

Chainage 70.000

Chainage 20.000

Chainage 50.000

Chainage 80.000

| Client:  | comhairle chontae na mí meath county council Meath County Council | Prepared by:  EL  Checked:  RM  Date:  24/11/21 | TOBIN CONSULTING ENGINEERS                                                                                                                                                                                                                                                                                                           | TOBIN Consulting Engineers, Market Square, Castlebar, Co. Mayo, Ireland. tel: +353-(0)94-9021401 fax:+353-(0)94-9021534 e-mail: castlebar@tobin.ie | rs,       |
|----------|-------------------------------------------------------------------|-------------------------------------------------|--------------------------------------------------------------------------------------------------------------------------------------------------------------------------------------------------------------------------------------------------------------------------------------------------------------------------------------|----------------------------------------------------------------------------------------------------------------------------------------------------|-----------|
| Project: | Athboy Town Centre Project                                        | Project Director:  JOF                          | TOBIN Consulting Engineers will not be liable for any use of this document for any purpose other than that for which it was originally prepared and provided. Except where specifically and explicitly agreed in writing by TOBIN Consulting Engineers, as copyright holder, no part of this document may be reproduced or Revision: |                                                                                                                                                    | Revision: |
| Title:   | Cross-sections Sheet 02 of 03                                     | Drawing Status:  Scale @ A1:  1:200             | transmitted in any form and this docur party for any purpose.  Drawing No.: 11084                                                                                                                                                                                                                                                    | 4-2004                                                                                                                                             | D01       |