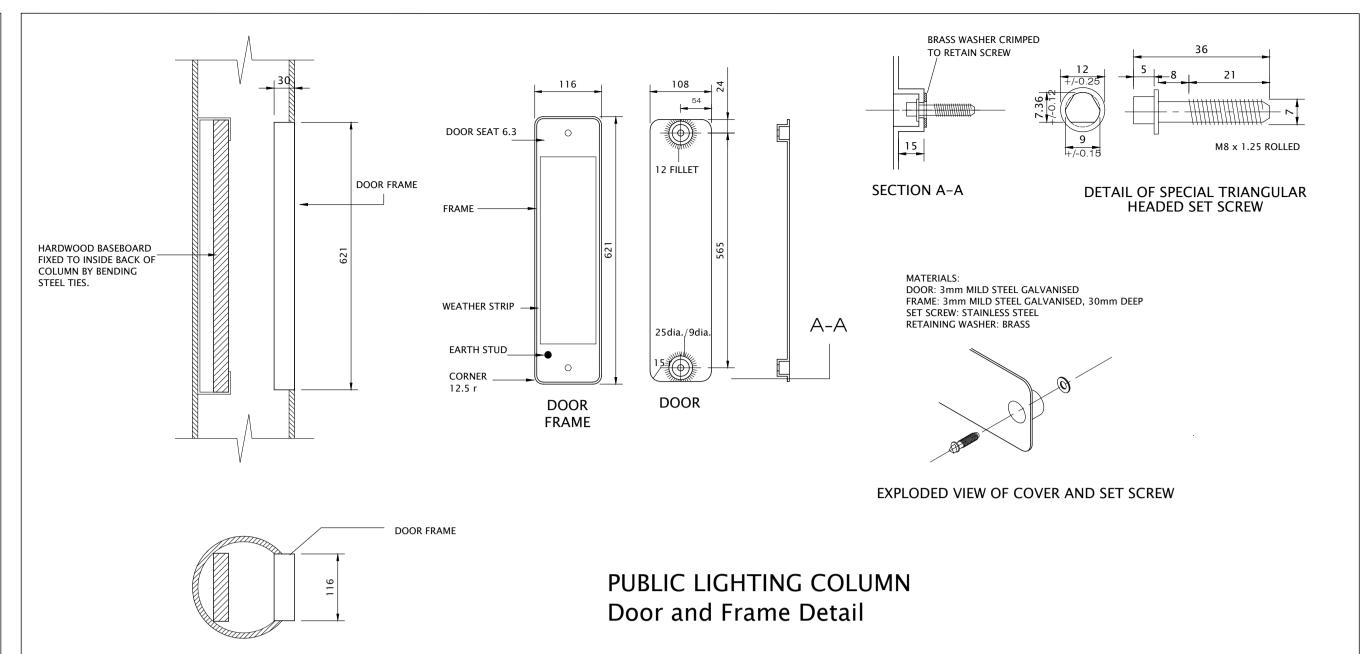

| +-2003                                                                              |           |



































LABEL TO BE YELLOW BACKGROUND WITH BLACK SYMBOL.

LABEL SHALL HAVE 5mm

RED LETTERING ON A

WHITE BACKGROUND.

400 VOLTS AC

Overhead High Voltage Lines

LABEL SHALL HAVE 5mm

RED LETTERING ON A

LABEL 'C':















- 1. THE MINI-PILLAR SHALL BE CONSTRUCTED FROM GALVANISED STEEL.
- 2. THE MINI-PILLAR BACKBOARD SHALL BE CONSTRUCTED FROM 15MM MARINE GRADE PLY.
- 3. BEFORE INSTALLATION OF ELECTRICAL EQUIPMENT THE MINI-PILLAR BACKBOARD SHALL BE TREATED WITH A MOISTURE REPELLENT CLEAR LACQUER.
- 4. ALL SWITCHFUSES SHALL BE PROVIDED WITH BS88 PART II FUSE LINKS, RATED ACCORDING TO THE ENGINEERS REQUIREMENTS.
- 5. ALL DISTRIBUTION BOARDS SHALL INCORPORATE BS88 PART II FUSE LINKS IN EACH AVAILABLE OUTGOING CIRCUIT. THE FUSE LINKS SHALL BE RATED ACCORDING TO THE ENGINEERS
- 6. THE C