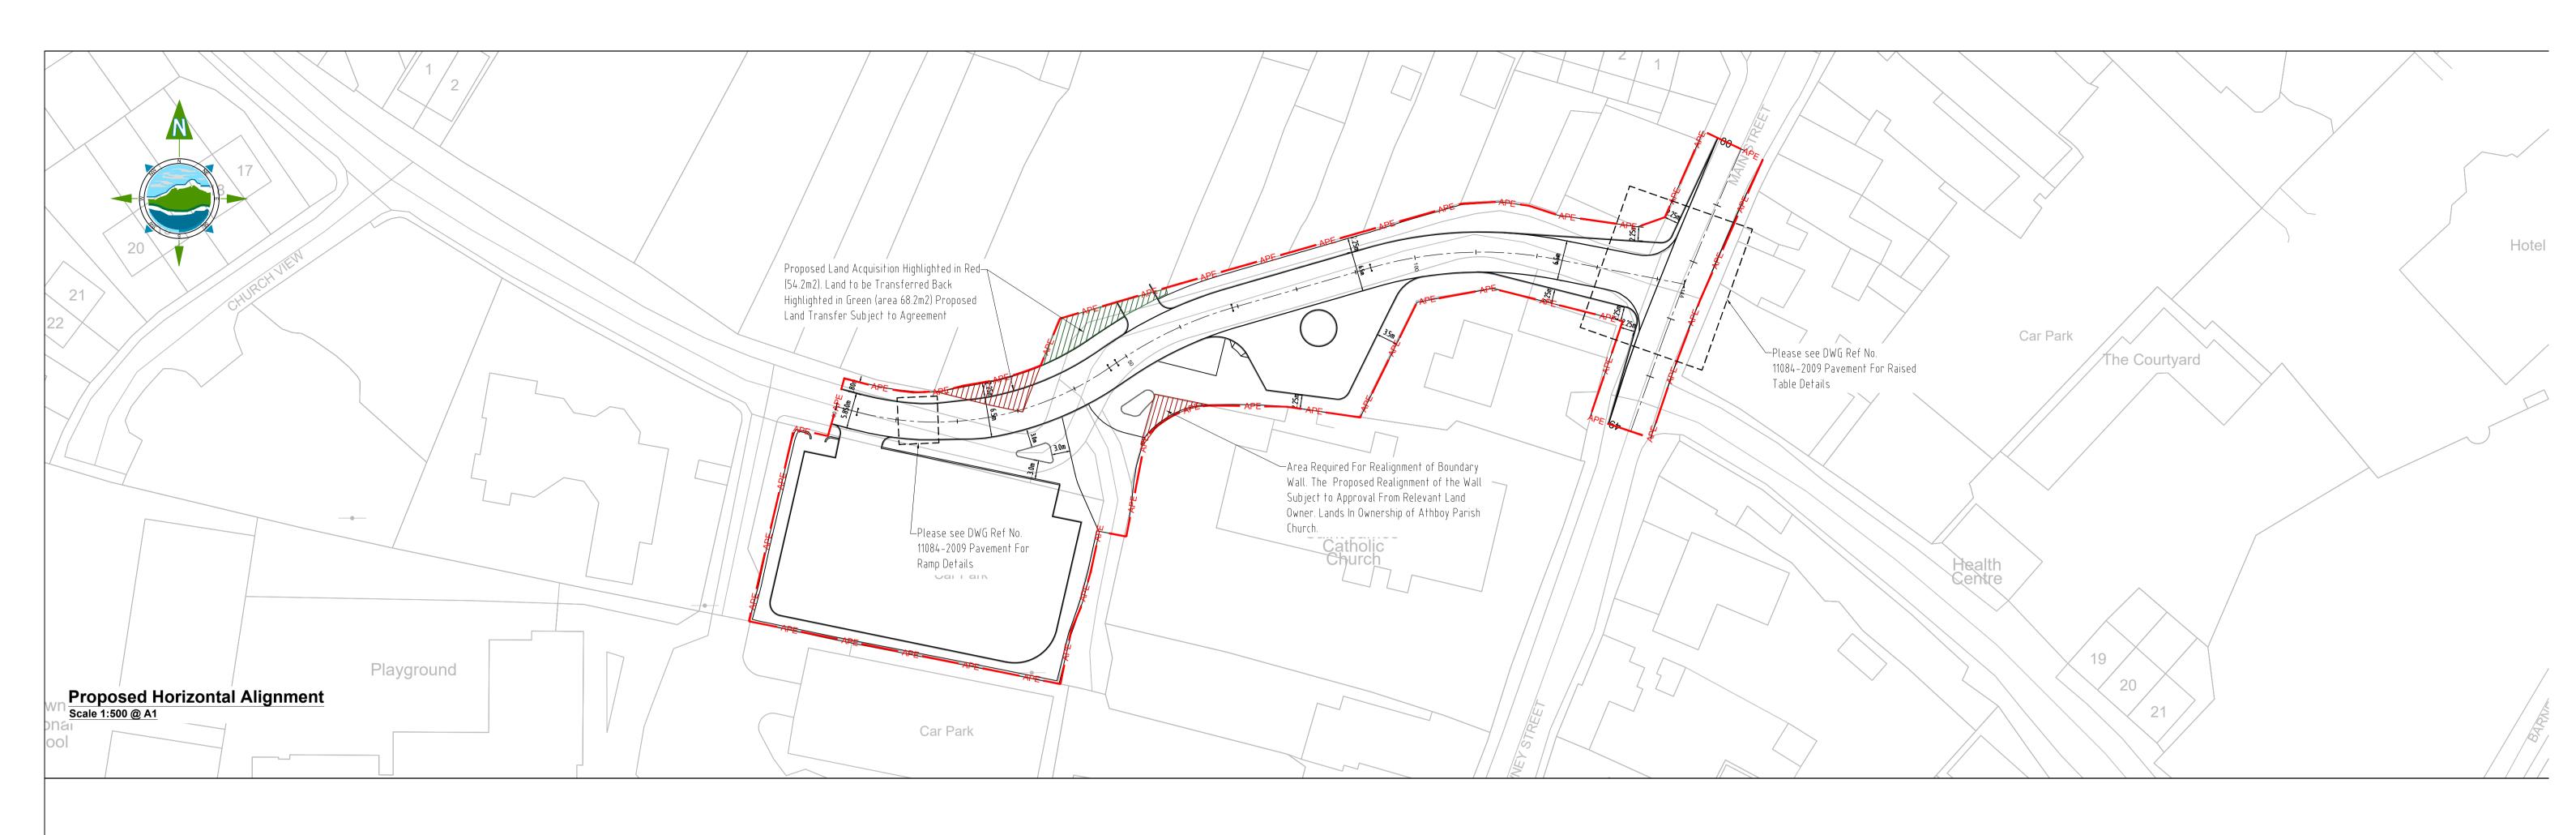

## Schedule of Drawings

| DRAWING NO.         | TITLE                                     | REVISION NO. |
|---------------------|-------------------------------------------|--------------|
| 11084-2000A & 2000B | Site Location                             | D01          |
| 11084-2001          | Site Layout 1                             | D01          |
| 11084-2002          | Site Location Map 1                       | D01          |
| 11084-2003-2005     | Geometric Plan, Profiles & Cross Sections | D01          |
| 11084-2006          | Typical Cross Sections                    | D01          |
| 11084-2007          | Site Clearance                            | D01          |
| 11084-2008          | Fencing & Boundary Treatment              | D01          |
| 11084-2009-2010     | Pavement Details                          | D01          |
| 11084-2011          | Drainage                                  | D01          |
| 11084-2011-2012     | Kerbing & Paved Areas                     | D01          |
| 11084-2013          | Signs & Lines                             | D01          |
| 11084-2014-2016     | Public Lighting                           | D01          |
| 11084-2017          | Landscaping                               | D01          |
| 11084-2018          | Bus Stop Detain                           | D01          |
| 11084-2019          | Car Park Detail                           | D01          |
| 11084-2020          | Site Layout 2                             | D01          |
| 11084-2021          | Site Location Map                         | D01          |
| 11084-2022          | Church Boundary Wall Updates              | D01          |
|                     |                                           |              |
|                     |                                           |              |
|                     |                                           |              |
|                     |                                           |              |