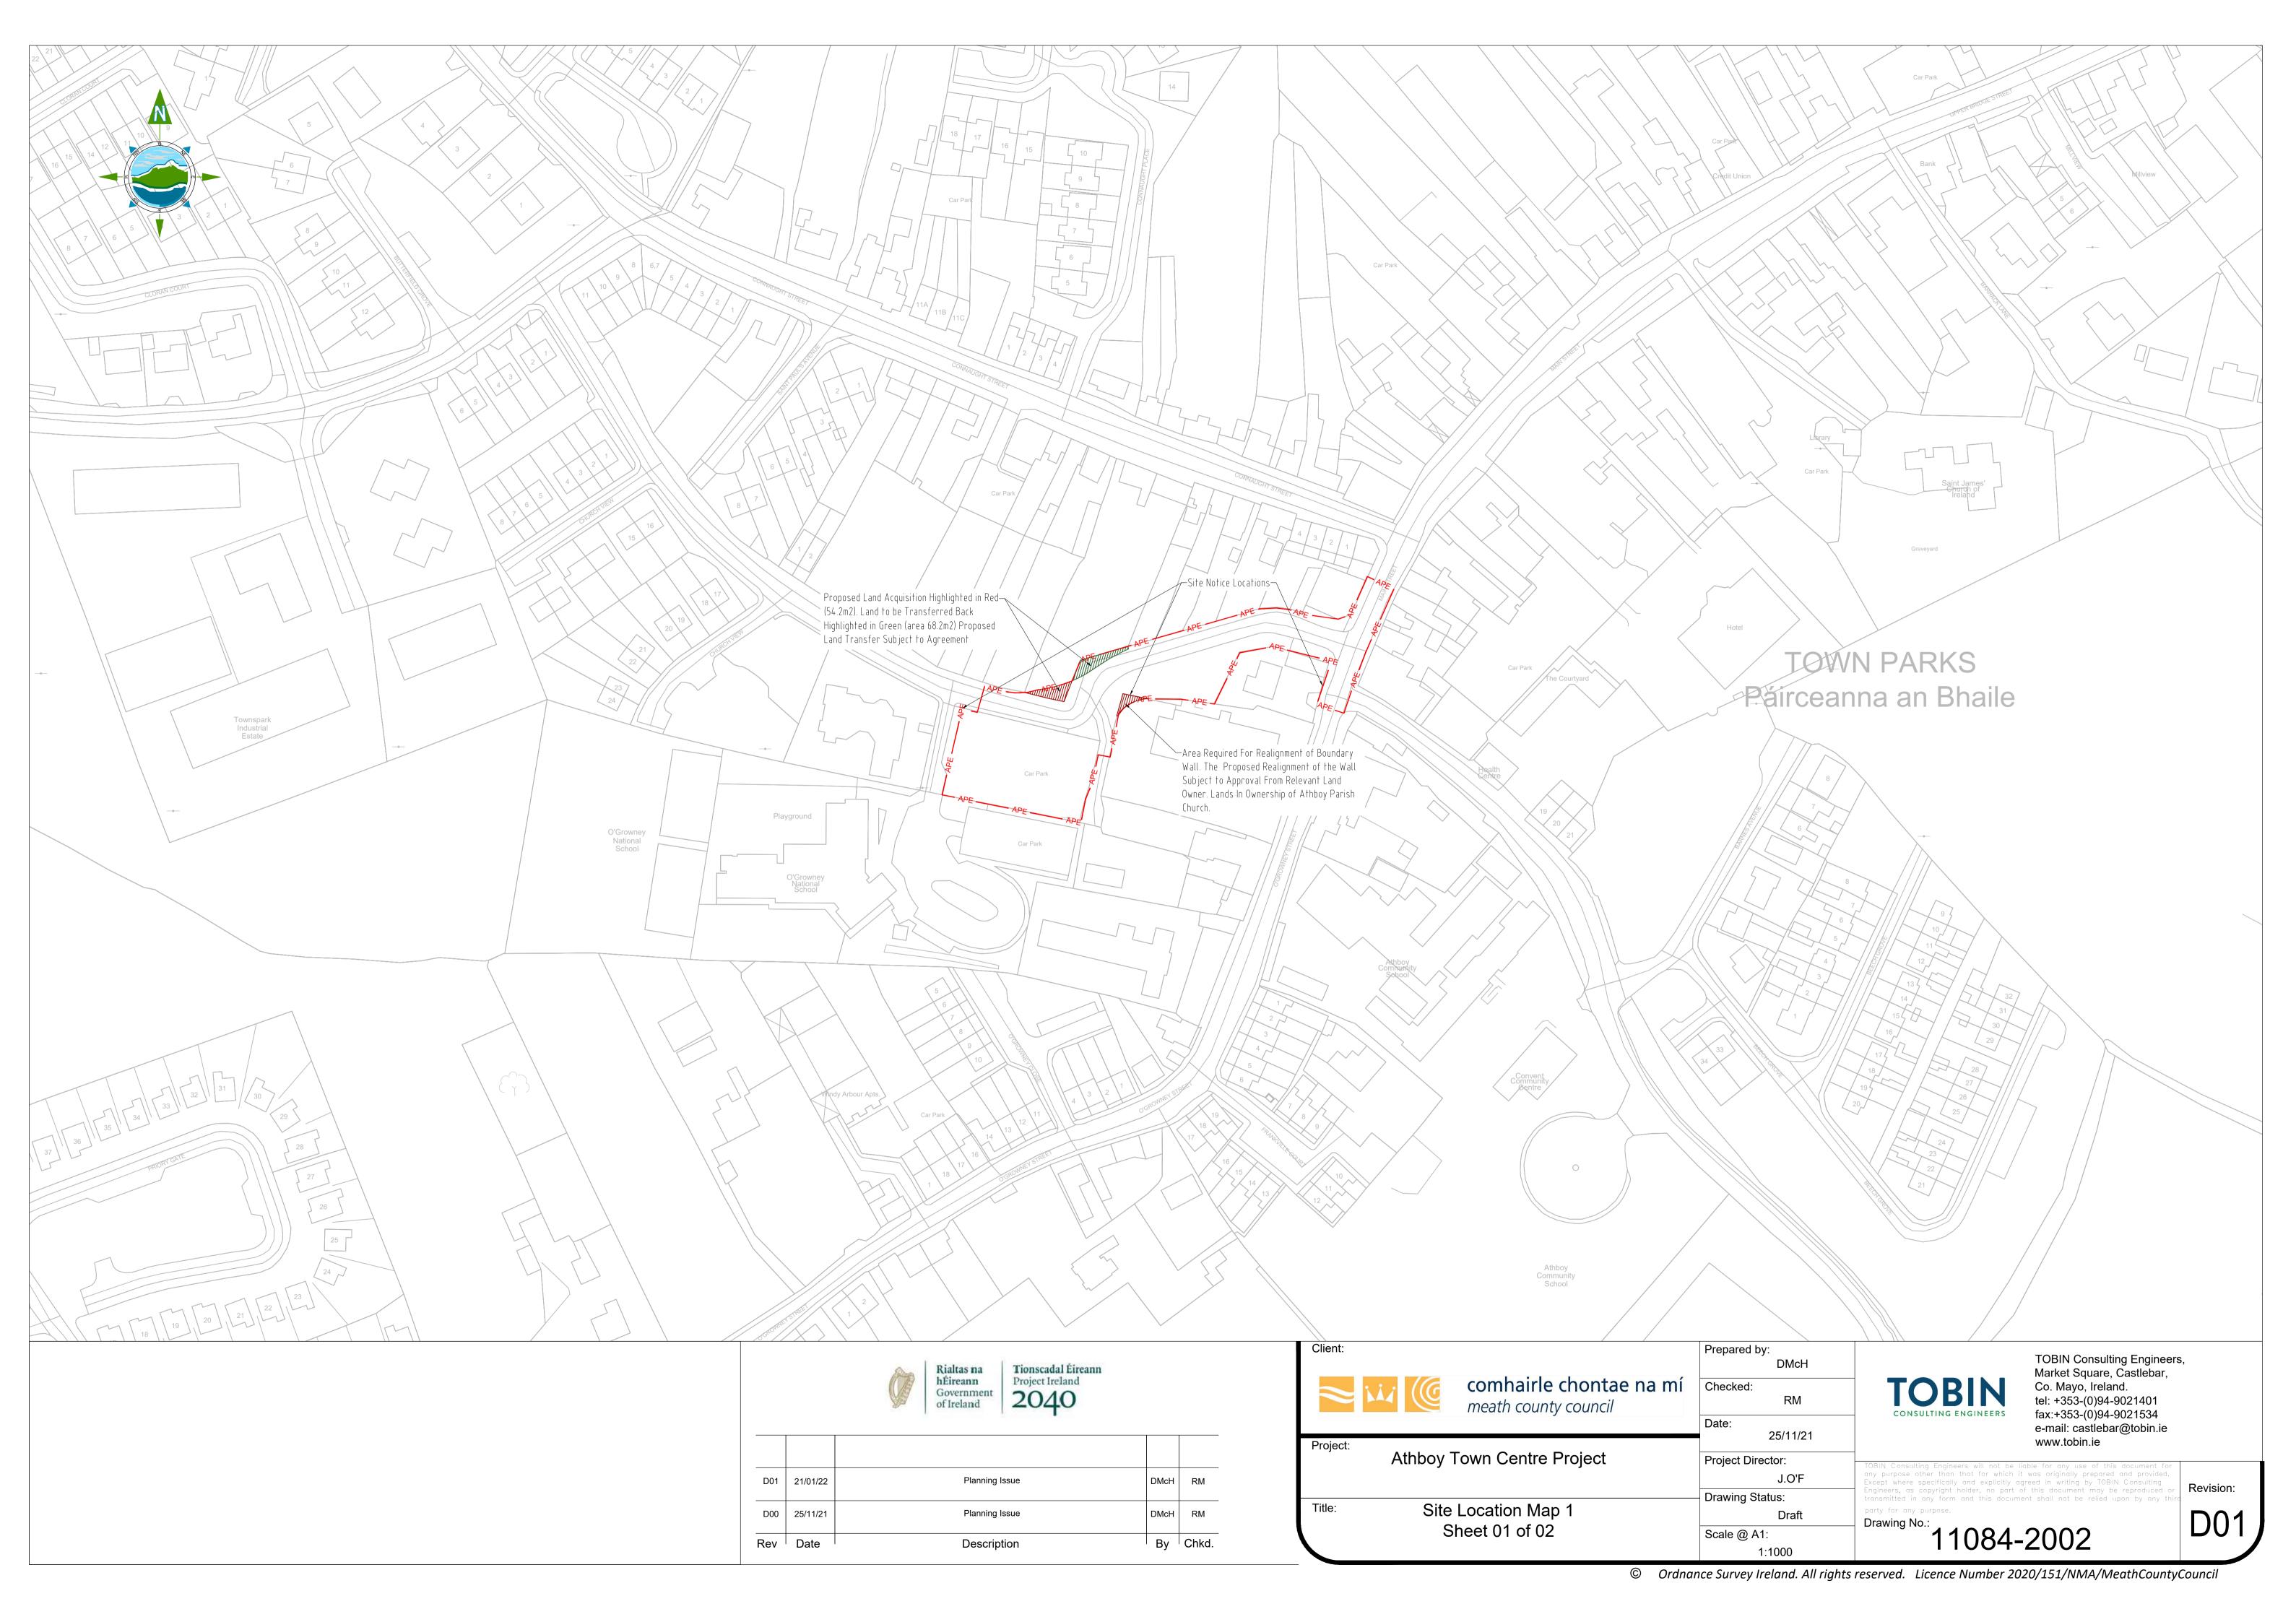

4-2018          | Bus Stop Detain                           | D01          |
| 11084-2019          | Car Park Detail                           | D01          |
| 11084-2020          | Site Layout 2                             | D01          |
| 11084-2021          | Site Location Map                         | D01          |
| 11084-2022          | Church Boundary Wall Updates              | D01          |
|                     |                                           |              |
|                     |                                           |              |
|                     |                                           |              |
|                     |                                           |              |





comhairle chontae na mí meath county council

















M51 (Main Street) Vertical Alignment Scale 1:500 @ A1

**Proposed Vertical Alignment** Scale 1:500 @ A1





Chainage 0.000



Chainage 30.000



Chainage 60.000
Church View Rd. Ch. 0+000 to 0+080m
Scale 1:200 @ A1





Chainage 10.000



Chainage 40.000



Chainage 70.000



Chainage 20.000



Chainage 50.000



Chainage 80.000



| Client:  | comhairle chontae na mí meath county council Meath County Council | Prepared by:  EL  Checked:  RM  Date:  24/11/21 | TOBIN CONSULTING ENGINEERS                                                                                                                                                                                                                                                                                                           |