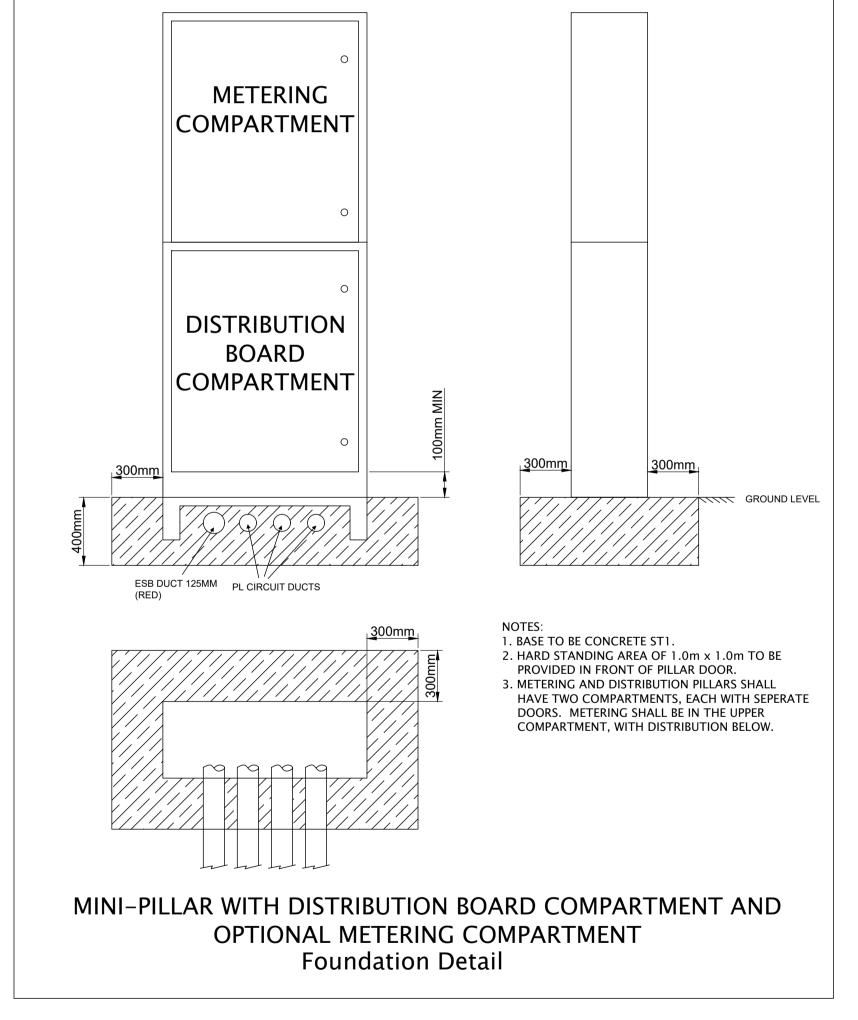

| +-2003                                                                              |           |



































LABEL TO BE YELLOW BACKGROUND WITH BLACK SYMBOL.

LABEL SHALL HAVE 5mm

RED LETTERING ON A

WHITE BACKGROUND.

400 VOLTS AC

Overhead High Voltage Lines

LABEL SHALL HAVE 5mm

RED LETTERING ON A

LABEL 'C':















- 1. THE MINI-PILLAR SHALL BE CONSTRUCTED FROM GALVANISED STEEL.
- 2. THE MINI-PILLAR BACKBOARD SHALL BE CONSTRUCTED FROM 15MM MARINE GRADE PLY.
- 3. BEFORE INSTALLATION OF ELECTRICAL EQUIPMENT THE MINI-PILLAR BACKBOARD SHALL BE TREATED WITH A MOISTURE REPELLENT CLEAR LACQUER.
- 4. ALL SWITCHFUSES SHALL BE PROVIDED WITH BS88 PART II FUSE LINKS, RATED ACCORDING TO THE ENGINEERS REQUIREMENTS.
- 5. ALL DISTRIBUTION BOARDS SHALL INCORPORATE BS88 PART II FUSE LINKS IN EACH AVAILABLE OUTGOING CIRCUIT. THE FUSE LINKS SHALL BE RATED ACCORDING TO THE ENGINEERS
- 6. THE CONTRACTOR SHALL INCLUDE FOR ALL INTERCONNECTING WIRING AND ACCESSORIES.
- ALL INTERCONNECTING WIRING SHALL BE PVC/PVC INSULATED.
- PVC\PVC INSULATED COPPER TAILS INTENDED FOR CONNECTION TO ESB EQUIPMENT SHALL BE A MINI