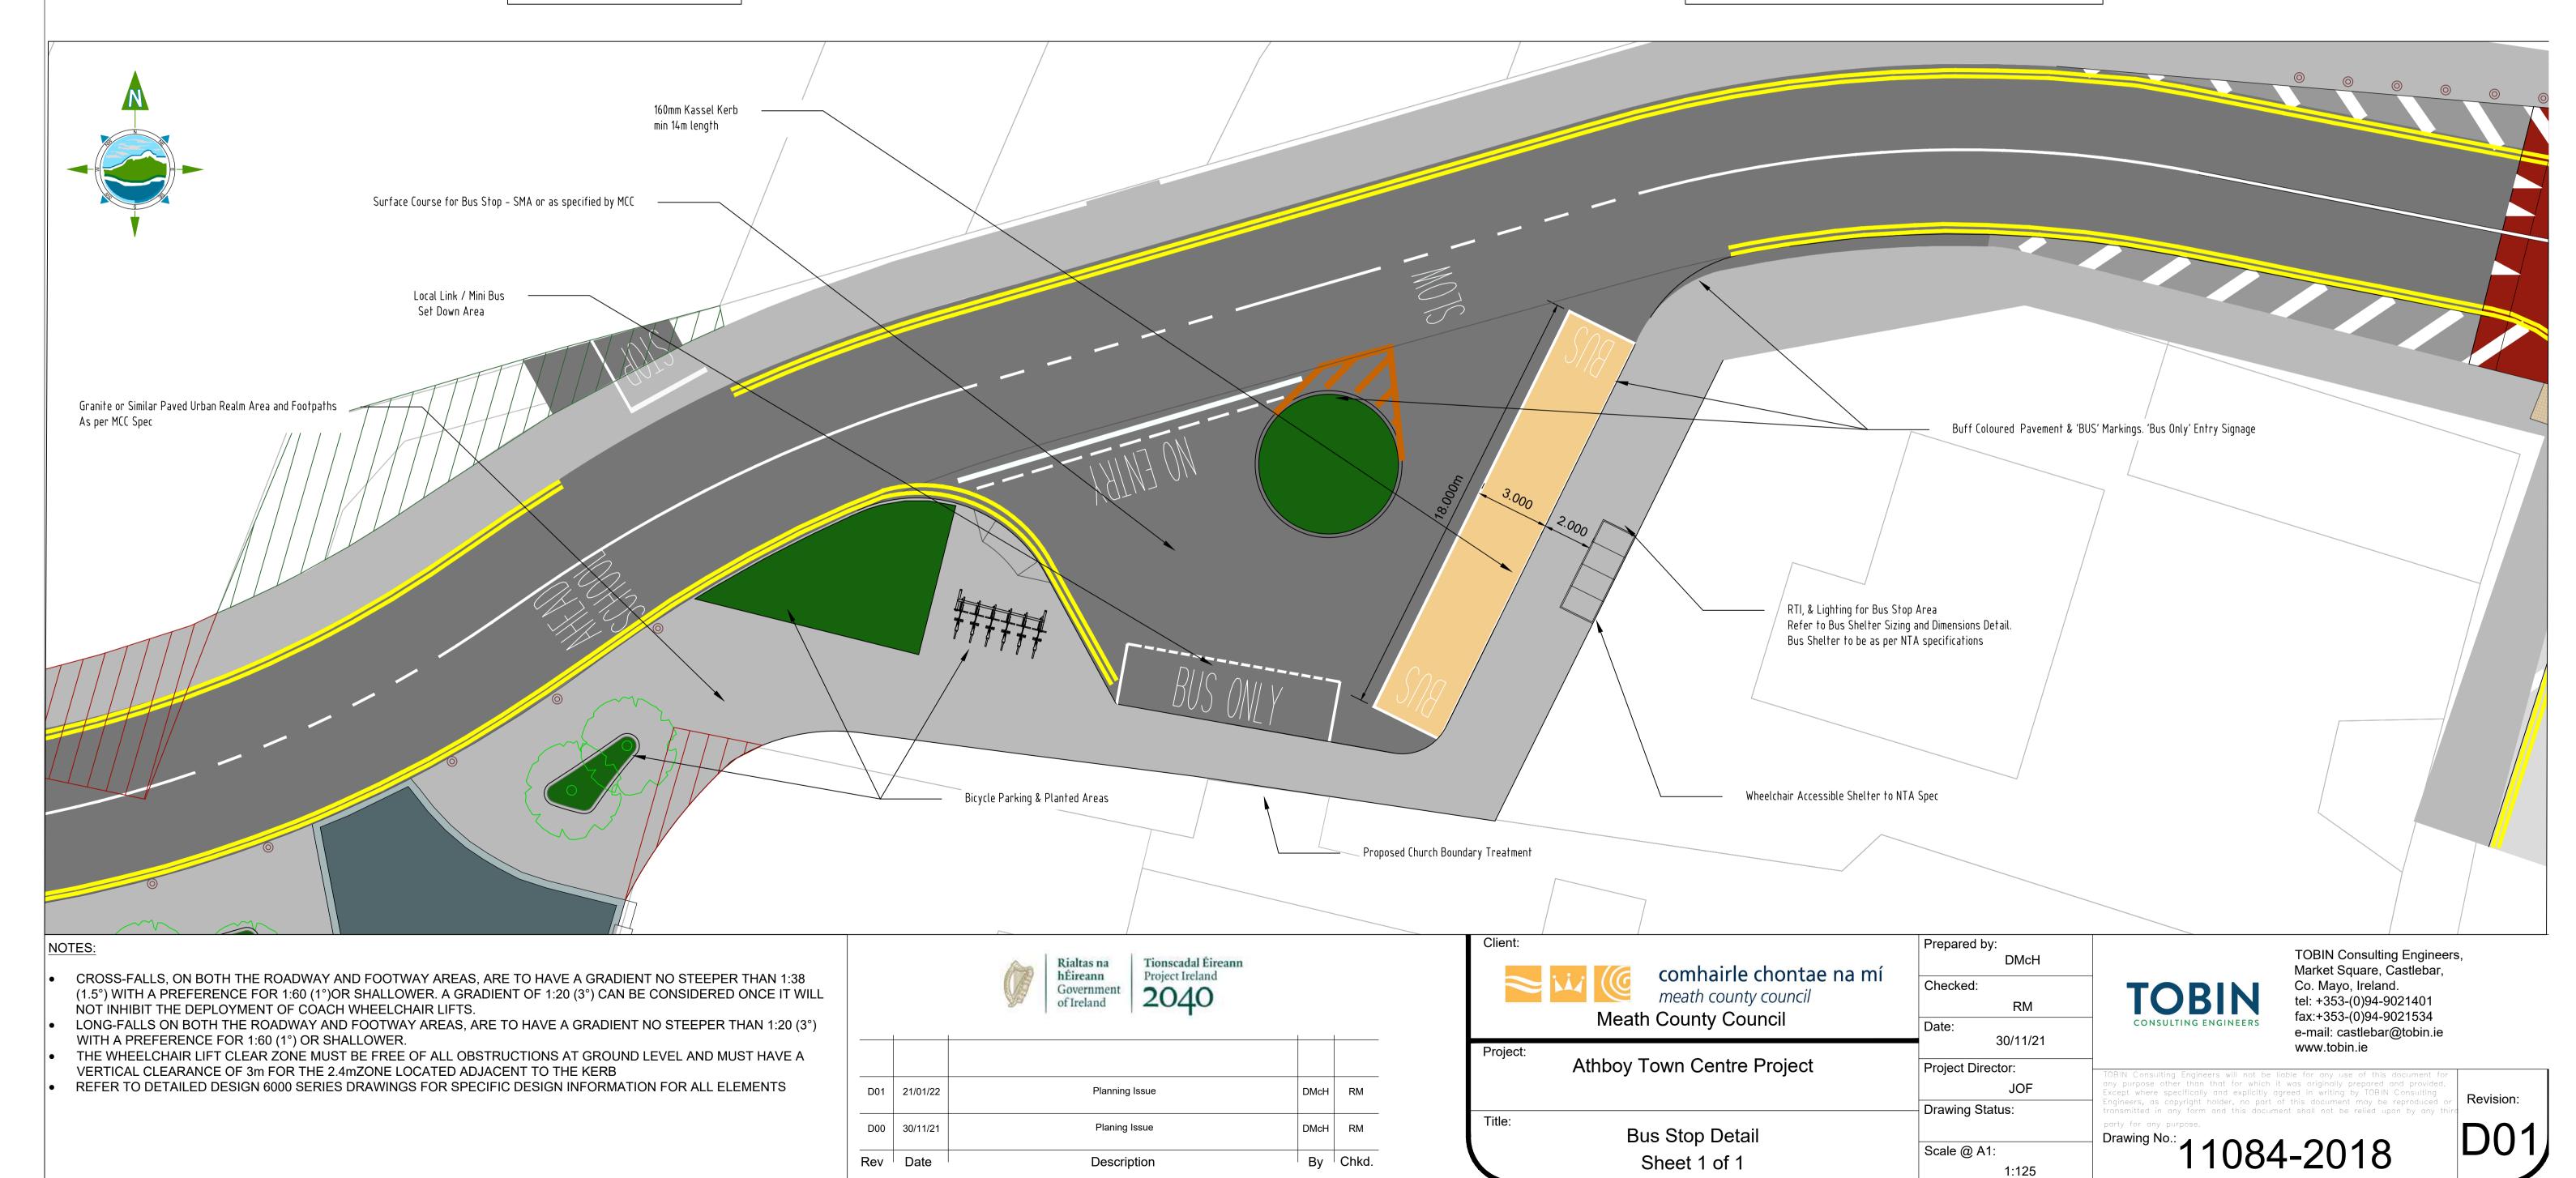

## Schedule of Drawings

| DRAWING NO.         | TITLE                                     | REVISION NO. |
|---------------------|-------------------------------------------|--------------|
| 11084-2000A & 2000B | Site Location                             | D01          |
| 11084-2001          | Site Layout 1                             | D01          |
| 11084-2002          | Site Location Map 1                       | D01          |
| 11084-2003-2005     | Geometric Plan, Profiles & Cross Sections | D01          |
| 11084-2006          | Typical Cross Sections                    | D01          |
| 11084-2007          | Site Clearance                            | D01          |
| 11084-2008          | Fencing & Boundary Treatment              | D01          |
| 11084-2009-2010     | Pavement Details                          | D01          |
| 11084-2011          | Drainage                                  | D01          |
| 11084-2011-2012     | Kerbing & Paved Areas                     | D01          |
| 11084-2013          | Signs & Lines                             | D01          |
| 11084-2014-2016     | Public Lighting                           | D01          |
| 11084-2017          | Landscaping                               | D01          |
| 11084-2018          | Bus Stop Detain                           | D01          |
| 11084-2019          | Car Park Detail                           | D01          |
| 11084-2020          | Site Layout 2                             | D01          |
| 11084-2021          | Site Location Map                         | D01          |
| 11084-2022          | Church Boundary Wall Updates              | D01          |
|                     |                                           |              |
|                     |                                           |              |
|                     |                                           |              |
|                     |                                           |              |