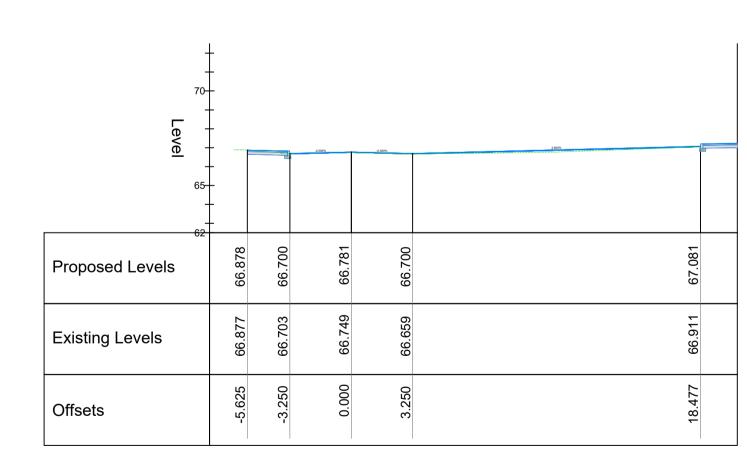

Chainage 90.000

Chainage 120.000

Chainage 100.000

Chainage 130.000

Chainage 110.000

## Church View Rd. Ch. 0+080 to 0+130m Scale 1:200 @ A1

| Client: comhairle chontae na mí |                      | Prepared by:<br>EL     |                                                                                                                                                                                                                                                                                                                                                                                                                                                                                                                                                                                                                                                                                                                                                                                                                                                                                                                                                                                                                                                                                                                                                                                                                                                                                                                                                                                                                                                                                                                                                                                                                                                                                                                                                                                                                                                                                                                                                                                                                                                                                                                                | TOBIN Consulting Engineers Market Square, Castlebar,                                | ,<br>,    |
|---------------------------------|----------------------|------------------------|--------------------------------------------------------------------------------------------------------------------------------------------------------------------------------------------------------------------------------------------------------------------------------------------------------------------------------------------------------------------------------------------------------------------------------------------------------------------------------------------------------------------------------------------------------------------------------------------------------------------------------------------------------------------------------------------------------------------------------------------------------------------------------------------------------------------------------------------------------------------------------------------------------------------------------------------------------------------------------------------------------------------------------------------------------------------------------------------------------------------------------------------------------------------------------------------------------------------------------------------------------------------------------------------------------------------------------------------------------------------------------------------------------------------------------------------------------------------------------------------------------------------------------------------------------------------------------------------------------------------------------------------------------------------------------------------------------------------------------------------------------------------------------------------------------------------------------------------------------------------------------------------------------------------------------------------------------------------------------------------------------------------------------------------------------------------------------------------------------------------------------|-------------------------------------------------------------------------------------|-----------|
|                                 | meath county council | Checked:               | TOBIN                                                                                                                                                                                                                                                                                                                                                                                                                                                                                                                                                                                                                                                                                                                                                                                                                                                                                                                                                                                                                                                                                                                                                                                                                                                                                                                                                                                                                                                                                                                                                                                                                                                                                                                                                                                                                                                                                                                                                                                                                                                                                                                          | Co. Mayo, Ireland.<br>tel: +353-(0)94-9021401                                       |           |
| Meath County Council            |                      | Date: 25/11/21         | CONSULTING ENGINEERS                                                                                                                                                                                                                                                                                                                                                                                                                                                                                                                                                                                                                                                                                                                                                                                                                                                                                                                                                                                                                                                                                                                                                                                                                                                                                                                                                                                                                                                                                                                                                                                                                                                                                                                                                                                                                                                                                                                                                                                                                                                                                                           | fax:+353-(0)94-9021534<br>e-mail: castlebar@tobin.ie                                |           |
| Athboy Town Centre Project      |                      |                        |                                                                                                                                                                                                                                                                                                                                                                                                                                                                                                                                                                                                                                                                                                                                                                                                                                                                                                                                                                                                                                                                                                                                                                                                                                                                                                                                                                                                                                                                                                                                                                                                                                                                                                                                                                                                                                                                                                                                                                                                                                                                                                                                | www.tobin.ie                                                                        |           |
|                                 |                      | Project Director:  JOF | TOBIN Consulting Engineers will not be liable for any use of this document for any purpose other than that for which it was originally prepared and provided. Except where specifically and explicitly agreed in writing by TOBIN Consulting Engineers, as copyright holder, no part of this document may be reproduced or                                                                                                                                                                                                                                                                                                                                                                                                                                                                                                                                                                                                                                                                                                                                                                                                                                                                                                                                                                                                                                                                                                                                                                                                                                                                                                                                                                                                                                                                                                                                                                                                                                                                                                                                                                                                     |                                                                                     |           |
| Title:                          |                      | Drawing Status:        | The state of the s | of this document may be reproduced or<br>nent shall not be relied upon by any third | Revision. |
| Cross-sections                  |                      | Scale @ A1:            | Drawing No.: 11084                                                                                                                                                                                                                                                                                                                                                                                                                                                                                                                                                                                                                                                                                                                                                                                                                                                                                                                                                                                                                                                                                                                                                                                                                                                                                                                                                                                                                                                                                                                                                                                                                                                                                                                                                                                                                                                                                                                                                                                                                                                                                                             | 1 2005                                                                              | D01       |
|                                 | Sheet 03 of 03       | 1:200                  | 11002                                                                                                                                                                                                                                                                                                                                                                                                                                                                                                                                                                                                                                                                                                                                                                                                                                                                                                                                                                                                                                                                                                                                                                                                                                                                                                                                                                                                                                                                                                                                                                                                                                                                                                                                                                                                                                                                                                                                                                                                                                                                                                                          | +-2003                                                                              |           |