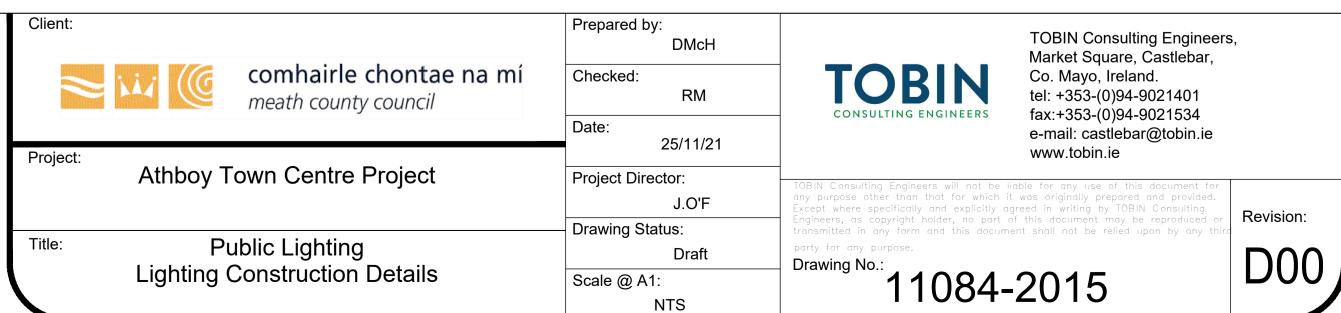

| +-2003                                                                              |           |



































LABEL TO BE YELLOW BACKGROUND WITH BLACK SYMBOL.

LABEL SHALL HAVE 5mm

RED LETTERING ON A

WHITE BACKGROUND.

400 VOLTS AC

Overhead High Voltage Lines

LABEL SHALL HAVE 5mm

RED LETTERING ON A

LABEL 'C':















- 1. THE MINI-PILLAR SHALL BE CONSTRUCTED FROM GALVANISED STEEL.
- 2. THE MINI-PILLAR BACKBOARD SHALL BE CONSTRUCTED FROM 15MM MARINE GRADE PLY.
- 3. BEFORE INSTALLATION OF ELECTRICAL EQUIPMENT THE MINI-PILLAR BACKBOARD SHALL BE TREATED WITH A MOISTURE REPELLENT CLEAR LACQUER.
- 4. ALL SWITCHFUSES SHALL BE PROVIDED WITH BS88 PART II FUSE LINKS, RATED ACCORDING TO THE ENGINEERS REQUIREMENTS.
- 5. ALL DISTRIBUTION BOARDS SHALL INCORPORATE BS88 PART II FUSE LINKS IN EACH AVAILABLE OUTGOING CIRCUIT. THE FUSE LINKS SHALL BE RATED ACCORDING TO THE ENGINEERS
- 6. THE CONTRACTOR SHALL INCLUDE FOR ALL INTERCONNECTING WIRING AND ACCESSORIES.
- ALL INTERCONNECTING WIRING SHALL BE PVC/PVC INSULATED.
- PVC\PVC INSULATED COPPER TAILS INTENDED FOR CONNECTION TO ESB EQUIPMENT SHALL BE A MINIMIUM