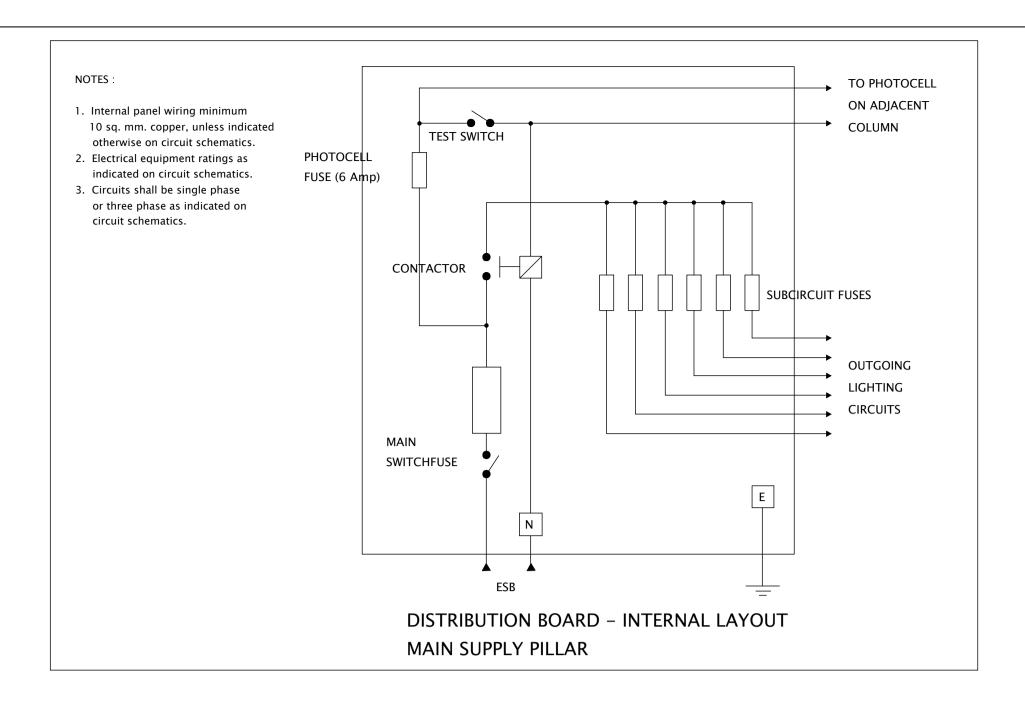

LABEL 'C':

- 1. THE MINI-PILLAR SHALL BE CONSTRUCTED FROM GALVANISED STEEL.
- 2. THE MINI-PILLAR BACKBOARD SHALL BE CONSTRUCTED FROM 15MM MARINE GRADE PLY.
- 3. BEFORE INSTALLATION OF ELECTRICAL EQUIPMENT THE MINI-PILLAR BACKBOARD SHALL BE TREATED WITH A MOISTURE REPELLENT CLEAR LACQUER.
- 4. ALL SWITCHFUSES SHALL BE PROVIDED WITH BS88 PART II FUSE LINKS, RATED ACCORDING TO THE ENGINEERS REQUIREMENTS.
- 5. ALL DISTRIBUTION BOARDS SHALL INCORPORATE BS88 PART II FUSE LINKS IN EACH AVAILABLE OUTGOING CIRCUIT. THE FUSE LINKS SHALL BE RATED ACCORDING TO THE ENGINEERS
- 6. THE CONTRACTOR SHALL INCLUDE FOR ALL INTERCONNECTING WIRING AND ACCESSORIES.
- ALL INTERCONNECTING WIRING SHALL BE PVC/PVC INSULATED.
- PVC\PVC INSULATED COPPER TAILS INTENDED FOR CONNECTION TO ESB EQUIPMENT SHALL BE A MINIMIUM OF 1 METRE IN LENGTH.
- 9. AN EARTH ASSEMBLY INCORPORATING A 10 MM DIAMETER BOLT, LOCKNUTS AND WASHERS SHALL BE INSTALLED ON THE SIDE OF THE MINI-PILLAR SHELL ABOVE GROUND LEVEL.
- 11. ALL ELECTRICAL EQUIPMENT SHALL BE HOUSED IN HEAVY DUTY PLASTIC OR OTHER NON-CORRODING MATERIAL.

10. ALL EQUIPMENT SHALL BE BONDED TO A DEDICATED BRASS EARTH BLOCK.

- 12. CABLE IDENTIFICATION MARKERS SHALL BE INSTALLED ON ALL OUTGOING CABLES.
- 13. ALL ELECTRICAL EQUIPMENT SHALL BE LABELLED.
- 14. A LAMINATED SCHEMATIC DIAGRAM OF ALL THE OUTGOING CIRCUITS FROMTHE MINI-PILLAR SHALL BE FIXED TO THE INSIDE OF THE MINI-PILLAR DOOR.
- 15. A PLASTIC ENGRAVED LABEL WITH 20MM HIGH BLACK LETTERING AND YELLOW BACKGROUND SHALL BE FIXED TO THE OUTSIDE OF THE MINI-PILLAR DOOR. THE LEGEND SHALL READ "DANGER 230V" OR "DANGER 400V"ON LINE ONE AND "FEEDER PILLAR NO.\*\*" ON LINE 2.
- 16. ESB NETWORKS' REGULATIONS STATE THAT THERE SHOULD BE A SEPERATION OF AT LEAST 2 METRES BETWEEN THE ESB NETWORKS SUPPLY MINI-PILLAR AND THIS (THE CONSUMER'S) MINI-PILLAR, UNLESS THE TWO MINI-PILLARS ARE CROSS-BONDED.