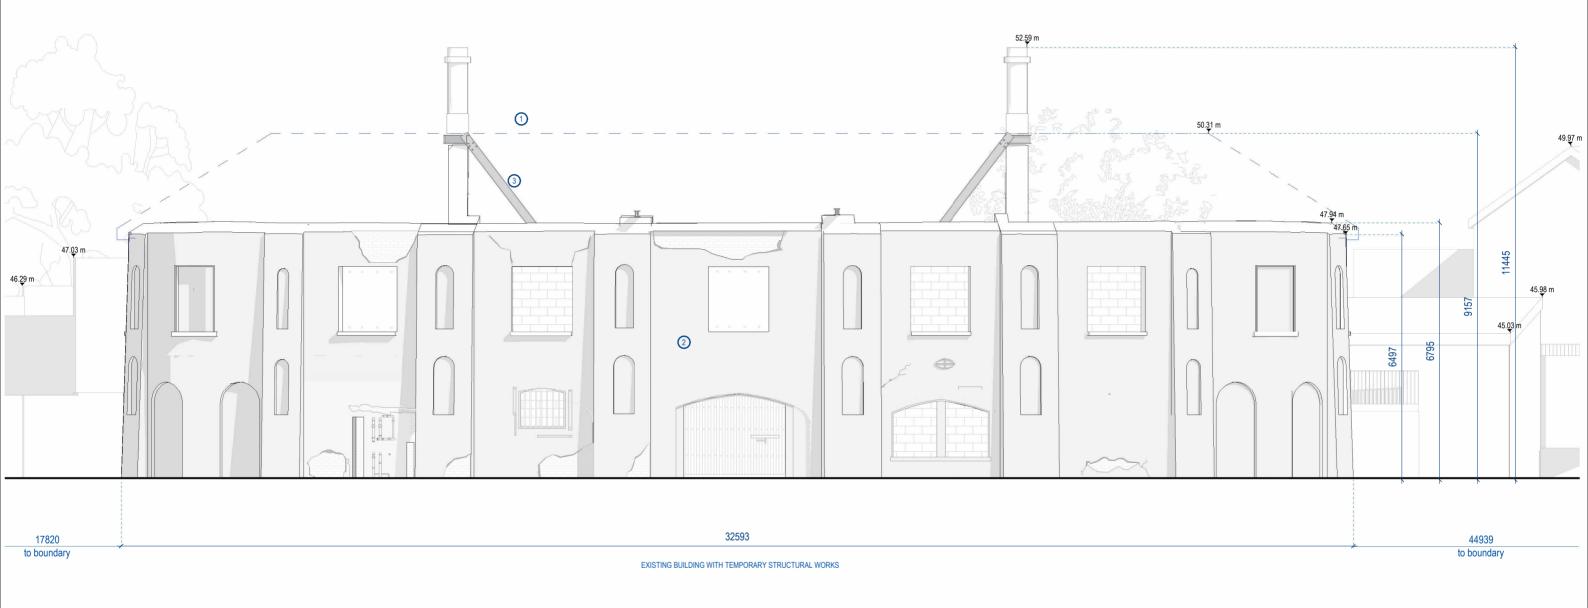

North (Existing) Scale - 1:100

- Line of Original Roof Profile
   Existing Cement Render
   Temporary Steel Propping
   Existing Brick/Random Rubble Walls

Keynote - not to scale

\*COPYRIGHT AND OWNERSHIP OF THIS DRAWING IS VESTED IN OC+C ARCHITECTS LIMITED WHOSE PRIOR WRITTEN CONSENT IS REQUIRED FOR ITS USE, REPRODUCTION OR FOR PUBLICATION TO ANY THIRD PARTY.