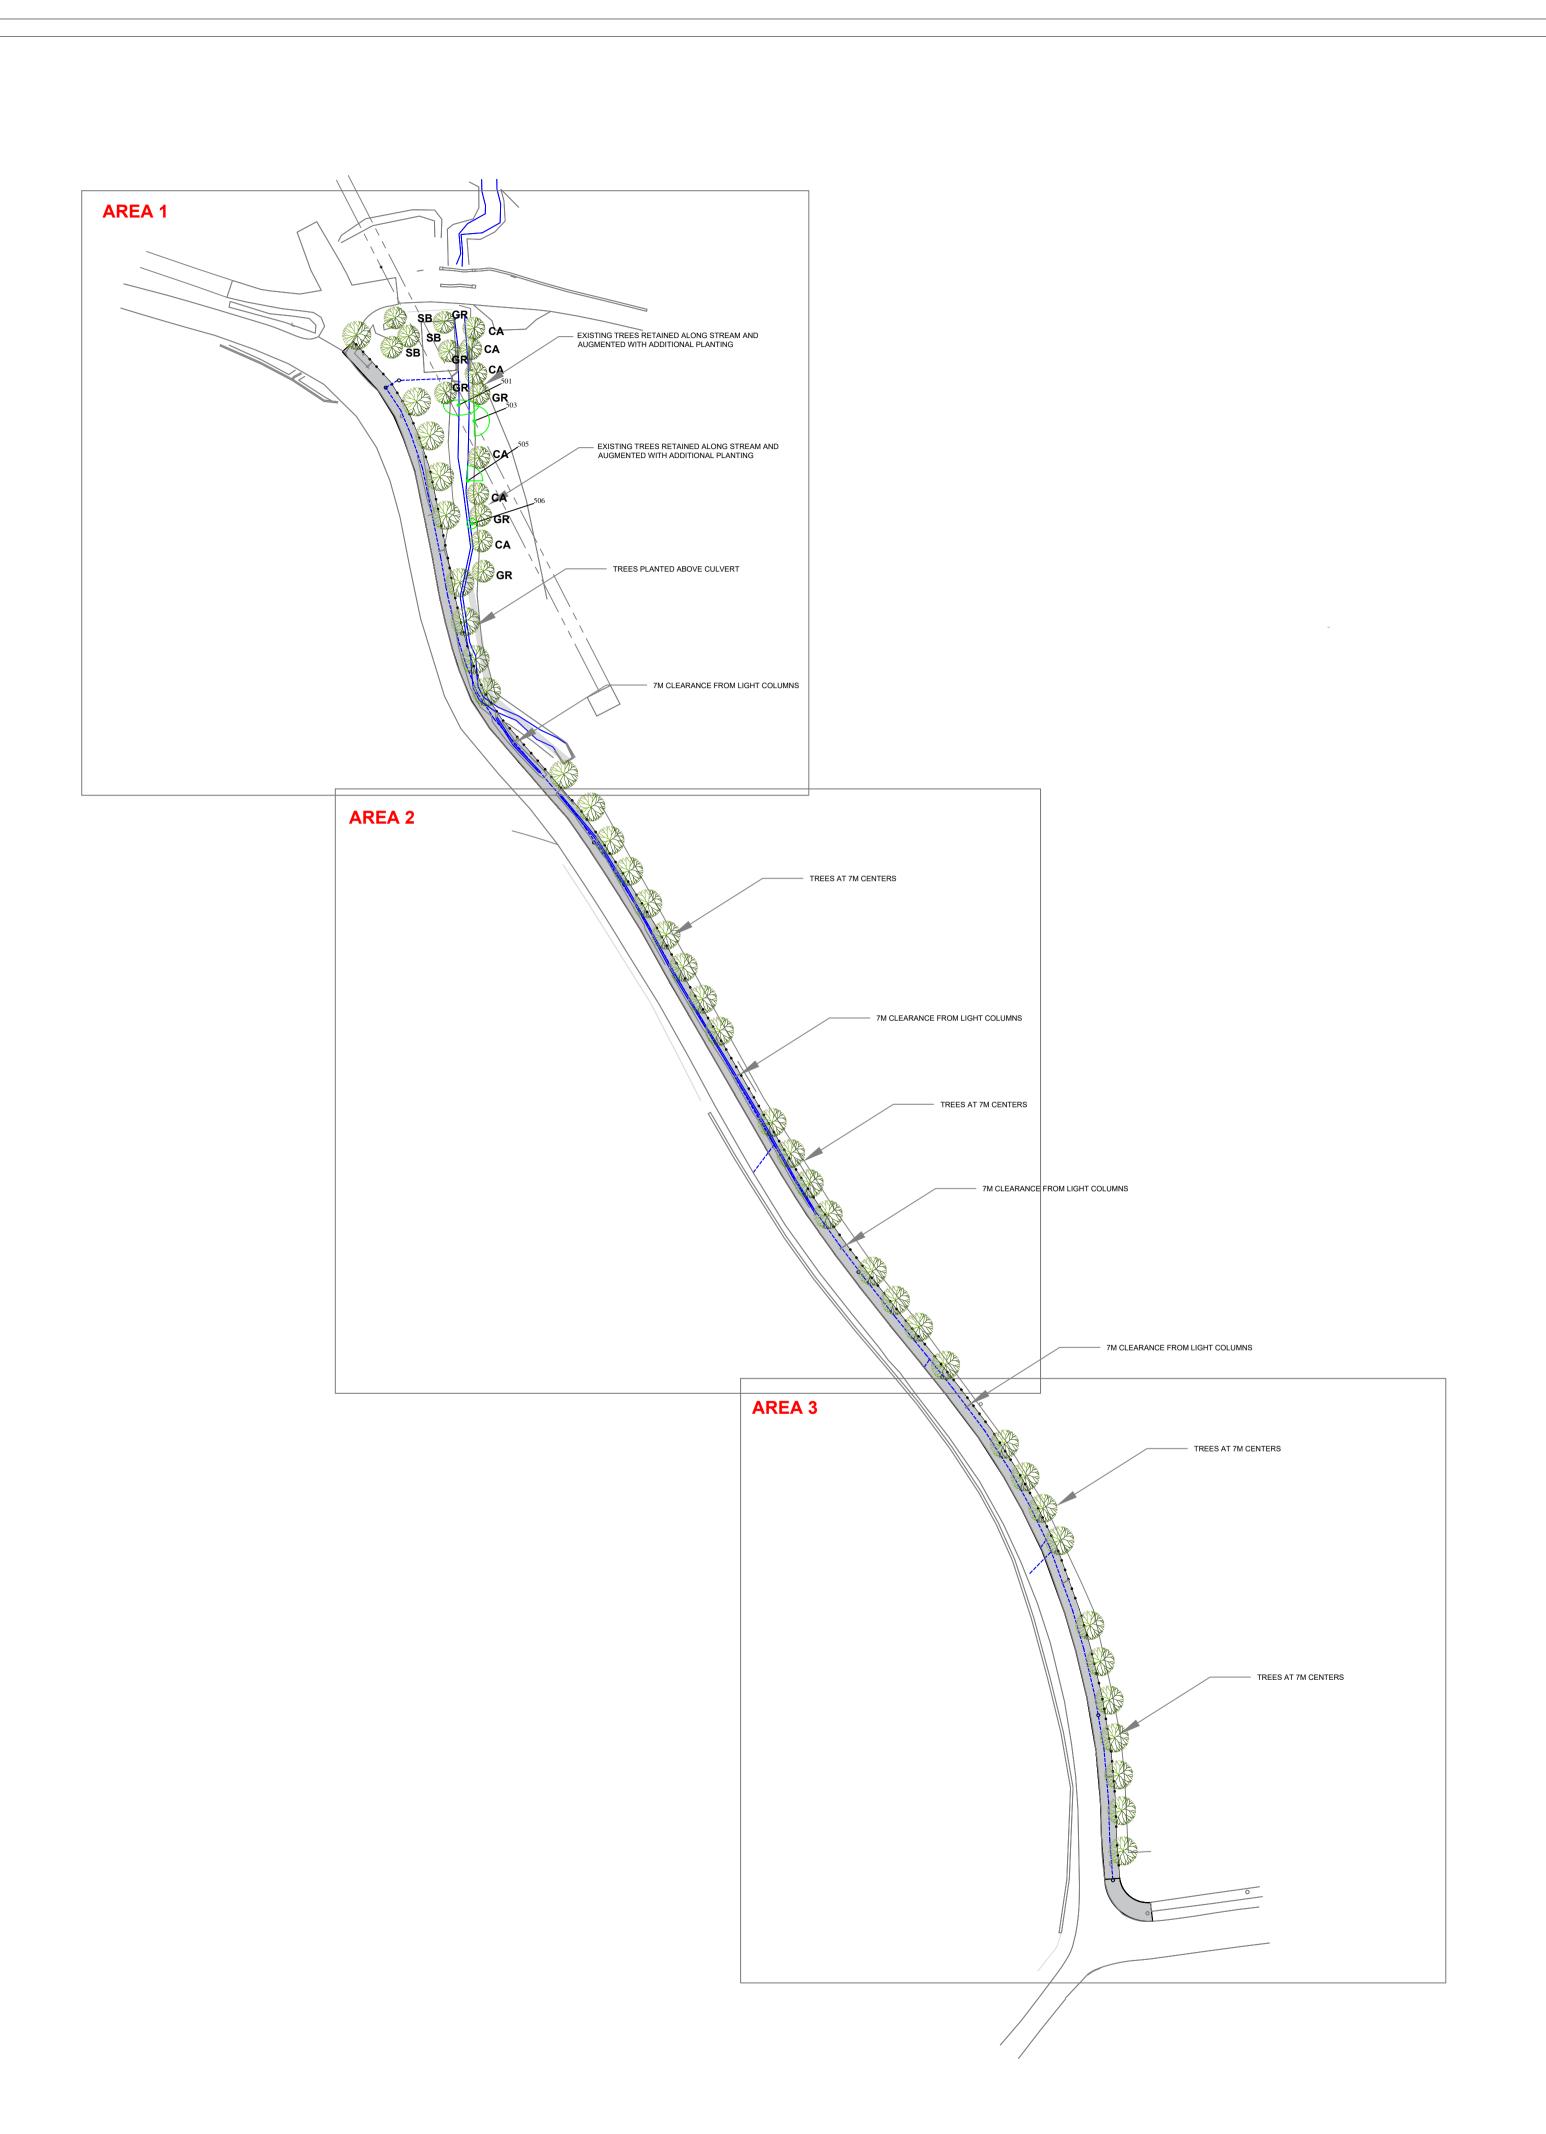

## 'NATIVE AREA' PLANTING

## **SPECIFICATION**

- Trees at 7m centers
- 7m Radius around lighting columns
- Crowns to have a height clearance of 3m Root barriers to be installed to reduce potential for path damage
- Plantings pits to be in-filled with high quality topsoil
- Trees secured with underground guying systems
  Watering regime to be undertaken by MCC