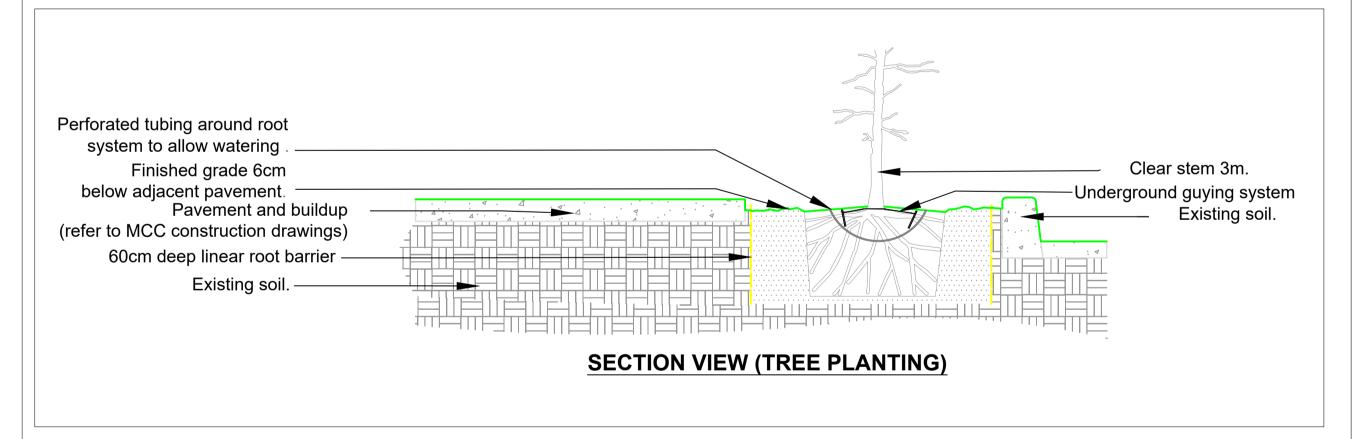

## **SPECIFICATION**

- Trees at 7m centers
- 7m Radius around lighting columns
- Crowns to have a height clearance of 3m Root barriers to be installed to reduce potential for path damage
- Plantings pits to be in-filled with high quality topsoil
- Trees secured with underground guying systems
  Watering regime to be undertaken by MCC