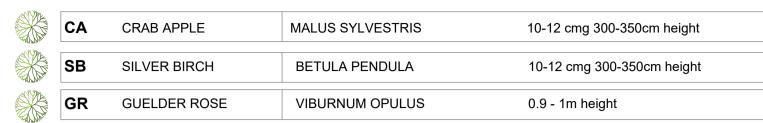

## STREET TREE PLANTING

| SPECIES COMMON NAME  | BOTANICAL / CULTIVAR NAME | SIZE                      |
|----------------------|---------------------------|---------------------------|
| FIELD MAPLE CULTIVAR | ACER CAMPESTRE 'ELSRIJK'  | 25-30cmg 350-400cm height |