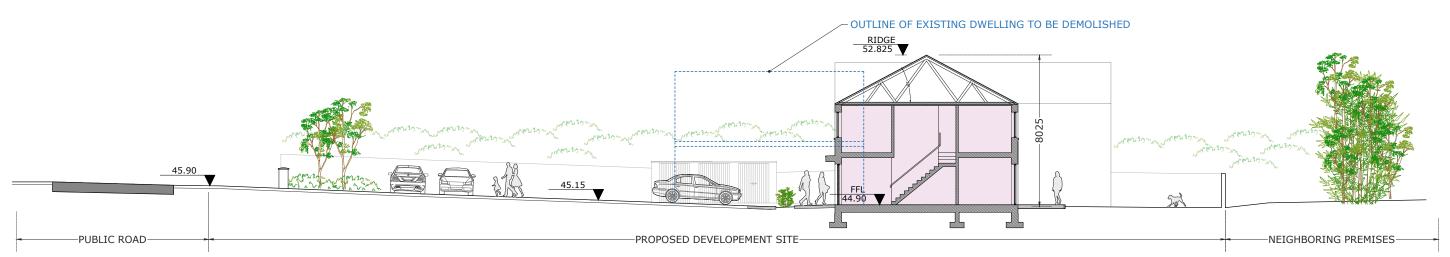

Proposed Site Section Y-Y

SCALE 1:200

| craftstudio architecture                                                                                                     | Client:  |
|------------------------------------------------------------------------------------------------------------------------------|----------|
| Old Train Station, North Road,<br>Monaghan, H18 YK54<br>T +353 (0) 47 82036<br>E info@craftstudio.ie<br>W www.craftstudio.ie | Address: |

| ent:   |                       | Project:          |
|--------|-----------------------|-------------------|
|        | Meath County Council  | Swan Lane Housing |
|        |                       | Development       |
| dress: |                       | Drawing Title:    |
|        | Swan Lane, Johnstown, | Proposed Drawings |
|        | Navan, Co. Meath      | Site Sections     |

| l | As noted         | Revision: |
|---|------------------|-----------|
| : | Project Stage:   | Planning  |
| s | Date: 2022.09.01 |           |
| S | File Name: 02    | GA 21-38  |