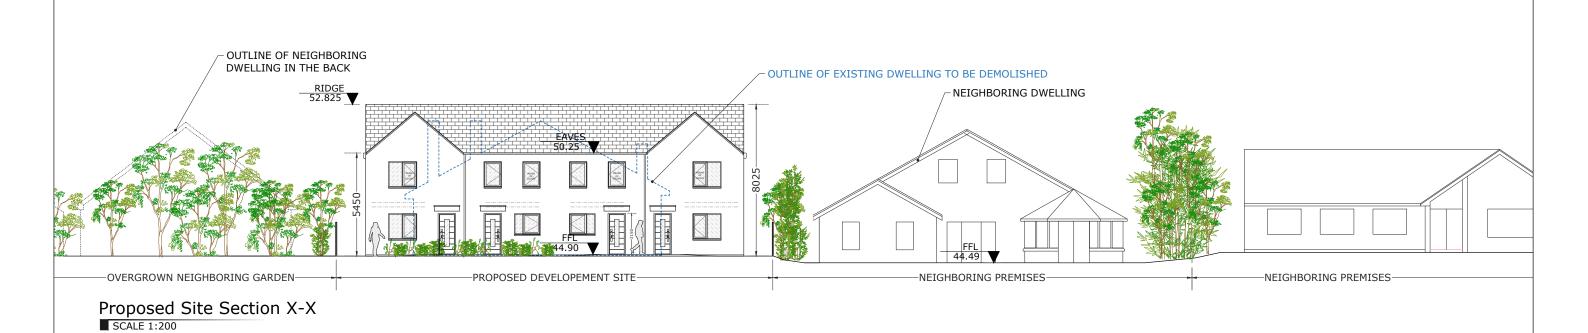

Proposed Site Section Y-Y

SCALE 1:200

| craftstudio architecture                                                                                                     | Client:  |
|------------------------------------------------------------------------------------------------------------------------------|----------|
| Old Train Station, North Road,<br>Monaghan, H18 YK54<br>T +353 (0) 47 82036<br>E info@craftstudio.ie<br>W www.craftstudio.ie | Address: |

| ent:   |                       | Project:          |
|--------|-----------------------|-------------------|
|        | Meath County Council  | Swan Lane Housing |
|        |                       | Development       |
| dress: |                       | Drawing Title:    |
|        | Swan Lane, Johnstown, | Proposed Drawings |
|        | Navan, Co. Meath      | Site Sections     |

| l | As noted         | Revision: |
|---|------------------|-----------|
| : | Project Stage:   | Planning  |
| s | Date: 2022.09.01 |           |
| S | File Name: 02    | GA 21-38  |