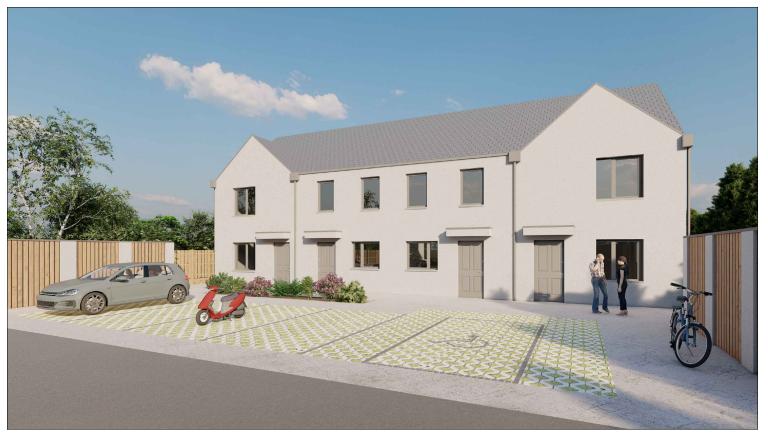

| craftstudio                                                                        | Client:  | Meath County Council  | Project:<br>Swan Lane Housing    | As noted       | Revision: |
|------------------------------------------------------------------------------------|----------|-----------------------|----------------------------------|----------------|-----------|
| architecture                                                                       |          |                       | Development                      | Project Stage: | Planning  |
| Old Train Station, North Road,<br>Monaghan, H18 YK54<br><b>T</b> +353 (0) 47 82036 | Address: | Swan Lane, Johnstown, | Drawing Title: Proposed Drawings | Date: 2        | 022.09.01 |
| <b>E</b> info@craftstudio.ie <b>W</b> www.craftstudio.ie                           |          | Navan, Co. Meath      | 3D Vizualization                 | File Name: 04  | GA 21-38  |