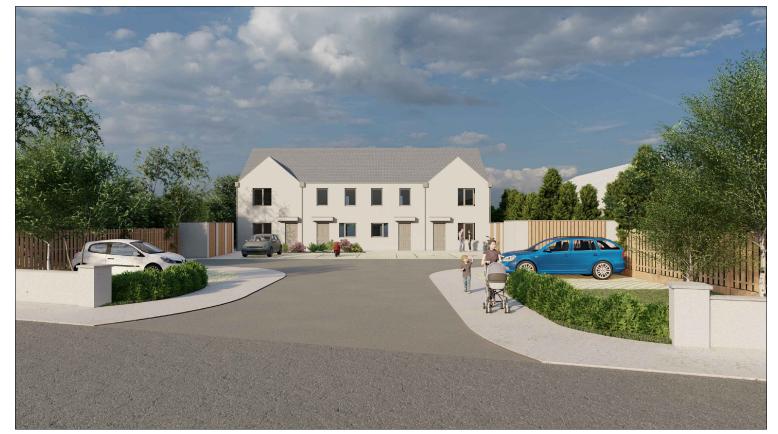

| craftstudio                                                                        | Client:  | Meath County Council  | Project:<br>Swan Lane Housing    | As noted       | Revision: |
|------------------------------------------------------------------------------------|----------|-----------------------|----------------------------------|----------------|-----------|
| architecture                                                                       |          |                       | Development                      | Project Stage: | Planning  |
| Old Train Station, North Road,<br>Monaghan, H18 YK54<br><b>T</b> +353 (0) 47 82036 | Address: | Swan Lane, Johnstown, | Drawing Title: Proposed Drawings | Date: 2        | 022.09.01 |
| <b>E</b> info@craftstudio.ie <b>W</b> www.craftstudio.ie                           |          | Navan, Co. Meath      | 3D Vizualization                 | File Name: 04  | GA 21-38  |