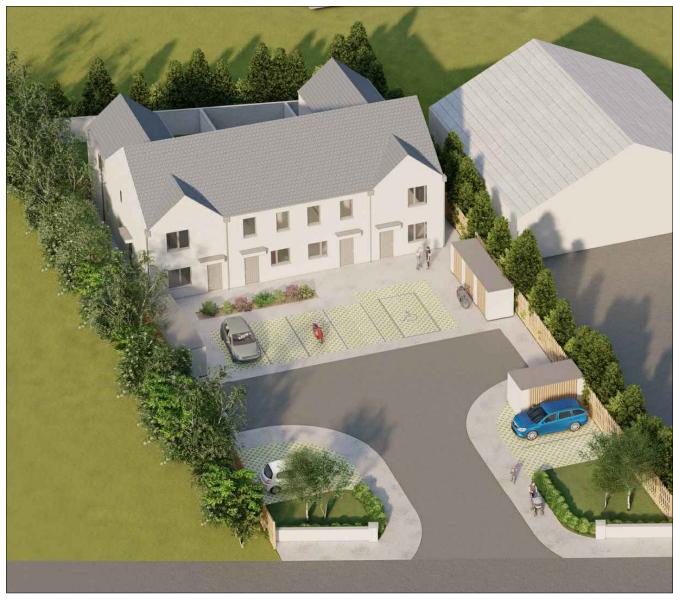

| craftstudio                                                                        | Client:  | Meath County Council  | Project:<br>Swan Lane Housing    | As noted       | Revision: |
|------------------------------------------------------------------------------------|----------|-----------------------|----------------------------------|----------------|-----------|
| architecture                                                                       |          |                       | Development                      | Project Stage: | Planning  |
| Old Train Station, North Road,<br>Monaghan, H18 YK54<br><b>T</b> +353 (0) 47 82036 | Address: | Swan Lane, Johnstown, | Drawing Title: Proposed Drawings | Date: 2        | 022.09.01 |
| <b>E</b> info@craftstudio.ie <b>W</b> www.craftstudio.ie                           |          | Navan, Co. Meath      | 3D Vizualization                 | File Name: 04  | GA 21-38  |