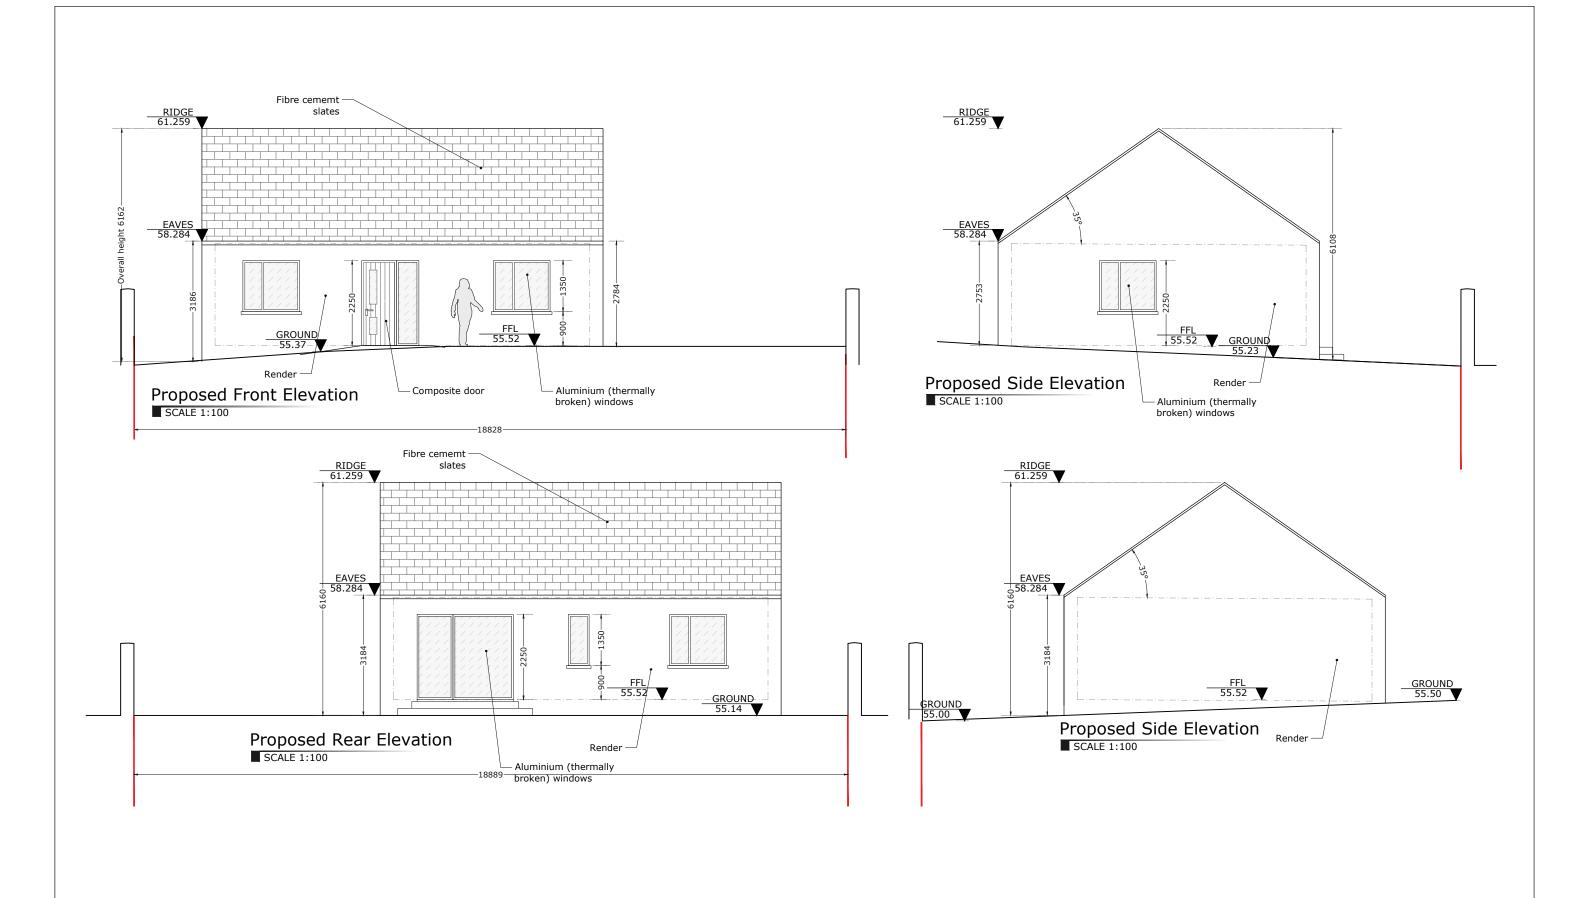

| craftstudio                                                                        | Client: Meath County Council  | Project: Newtown                 | As noted       | Revision: |
|------------------------------------------------------------------------------------|-------------------------------|----------------------------------|----------------|-----------|
| architecture                                                                       |                               | Proposed Dwelling                | Project Stage: | Planning  |
| Old Train Station, North Road,<br>Monaghan, H18 YK54<br><b>T</b> +353 (0) 47 82036 | Address: Newtown, Drumconrath | Drawing Title: Proposed Drawings |                | 2.09.2022 |
| E info@craftstudio.ie W www.craftstudio.ie                                         | Co. Meath                     |                                  | File Name: 03  | GA 21-38  |