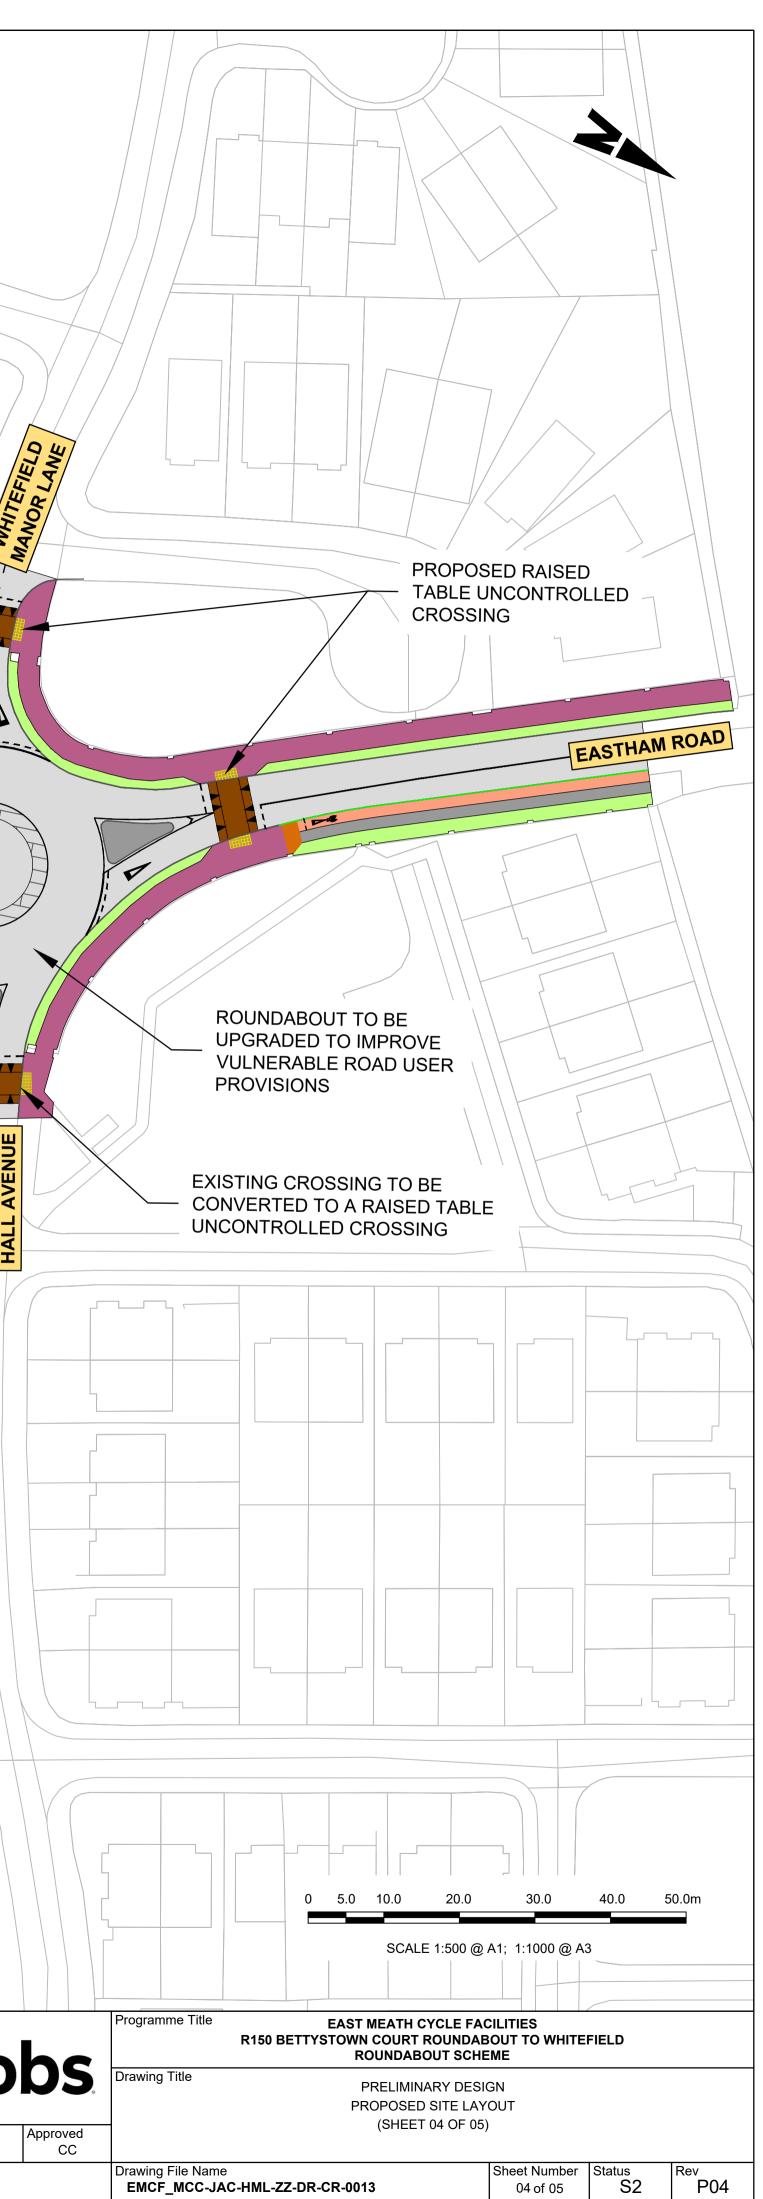

| PROPOSED<br>TOUCAN CROSSING                                                                                                                                                                                                                                                                                                                   |                                                          |                                                                                                 |                                                                    |                                                                                                                |                |           |
|-----------------------------------------------------------------------------------------------------------------------------------------------------------------------------------------------------------------------------------------------------------------------------------------------------------------------------------------------|----------------------------------------------------------|-------------------------------------------------------------------------------------------------|--------------------------------------------------------------------|----------------------------------------------------------------------------------------------------------------|----------------|-----------|
|                                                                                                                                                                                                                                                                                                                                               |                                                          | PROPOSED RAIS<br>TABLE UNCONTI<br>CROSSING                                                      | ROLLED — /                                                         |                                                                                                                |                |           |
| Rev     Date     Drn       por the design element identified in<br>ion shown is to be considered<br>s to be read in conjunction with all<br>js.     P01     16.03.2023     SK       P02     03.04.2023     SK       P02     03.04.2023     SK       P03     05.04.2023     SK       P04     19.04.2023     SK       P04     19.04.2023     SK | Chk'd App'd<br>CC CC<br>CC CC<br>CC CC<br>CC CC<br>CC CC | Description<br>DRAFT<br>ISSUE FOR INFORMATION<br>ISSUE FOR INFORMATION<br>ISSUE FOR INFORMATION | Client<br>Client<br>Date<br>07.03.2023<br>Project Code<br>D3651200 | Údarás Náisiúnta Iompair<br>National Transport Authority<br>Scale 1:500 @ A1<br>@ A3<br>Originator Code<br>JAC | SK<br>QMS Code | <b>CO</b> |