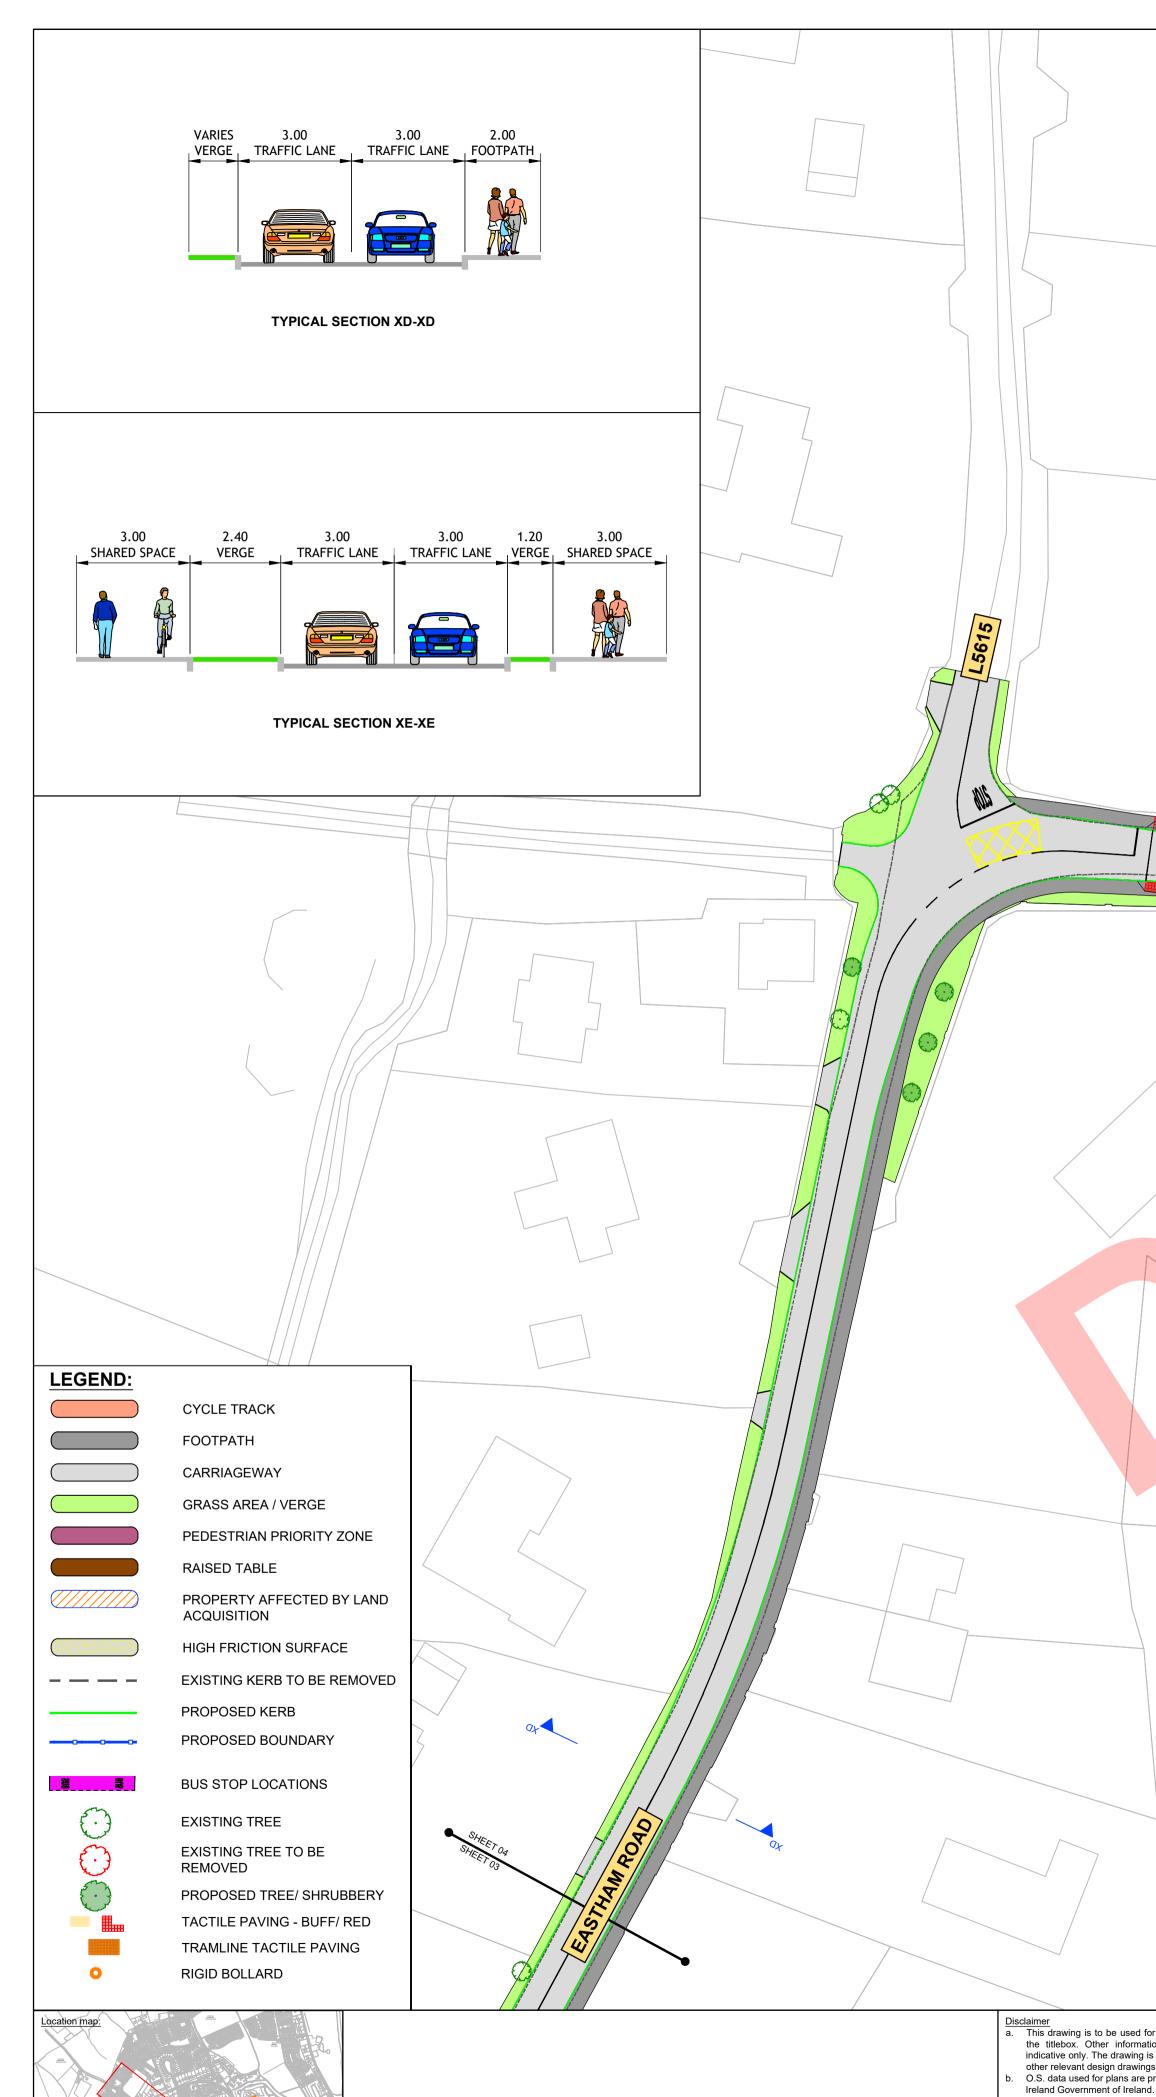

| PROPOSED<br>TOUCAN CROSSING                                                                                                                                                                                                                                                                                                                   |                                                          |                                                                                                 |                                                                    |                                                                                                                |                |           |
|-----------------------------------------------------------------------------------------------------------------------------------------------------------------------------------------------------------------------------------------------------------------------------------------------------------------------------------------------|----------------------------------------------------------|-------------------------------------------------------------------------------------------------|--------------------------------------------------------------------|----------------------------------------------------------------------------------------------------------------|----------------|-----------|
|                                                                                                                                                                                                                                                                                                                                               |                                                          | PROPOSED RAIS<br>TABLE UNCONTI<br>CROSSING                                                      | ROLLED — /                                                         |                                                                                                                |                |           |
| Rev     Date     Drn       por the design element identified in<br>ion shown is to be considered<br>s to be read in conjunction with all<br>js.     P01     16.03.2023     SK       P02     03.04.2023     SK       P02     03.04.2023     SK       P03     05.04.2023     SK       P04     19.04.2023     SK       P04     19.04.2023     SK | Chk'd App'd<br>CC CC<br>CC CC<br>CC CC<br>CC CC<br>CC CC | Description<br>DRAFT<br>ISSUE FOR INFORMATION<br>ISSUE FOR INFORMATION<br>ISSUE FOR INFORMATION | Client<br>Client<br>Date<br>07.03.2023<br>Project Code<br>D3651200 | Údarás Náisiúnta Iompair<br>National Transport Authority<br>Scale 1:500 @ A1<br>@ A3<br>Originator Code<br>JAC | SK<br>QMS Code | <b>CO</b> |