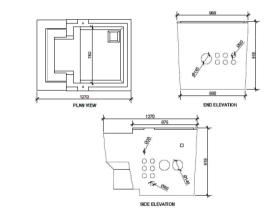

except with the written prior agreement of the other utilities and ESB

Other Services must never be laid directly over ESB ducts on parallel

**ESB DETAIL 2A** 

**CCTV POLE MOUNT** 

TVP-WM-PM TRUVISION POLE MOUNT

NS3550-8T-2S-V2 8PORT SWITCH TO BE IN

KIOSK TYPE MINI PILLAR

CCTV PS48VDC240W-DIN 48 VDC, 240 W, POWER SUPPLY WITH DIN RAIL MOUNT

Ø110mm ELV DUCT FOR SECURITY

POLE MOUNTED CCTV

MINI PILLAR SCALE N.T.S

Citywest Shopping Centre, D24

① 01 2530710

🔇 www.pmep.ie 

**L29** 

HEALTH & SAFETY