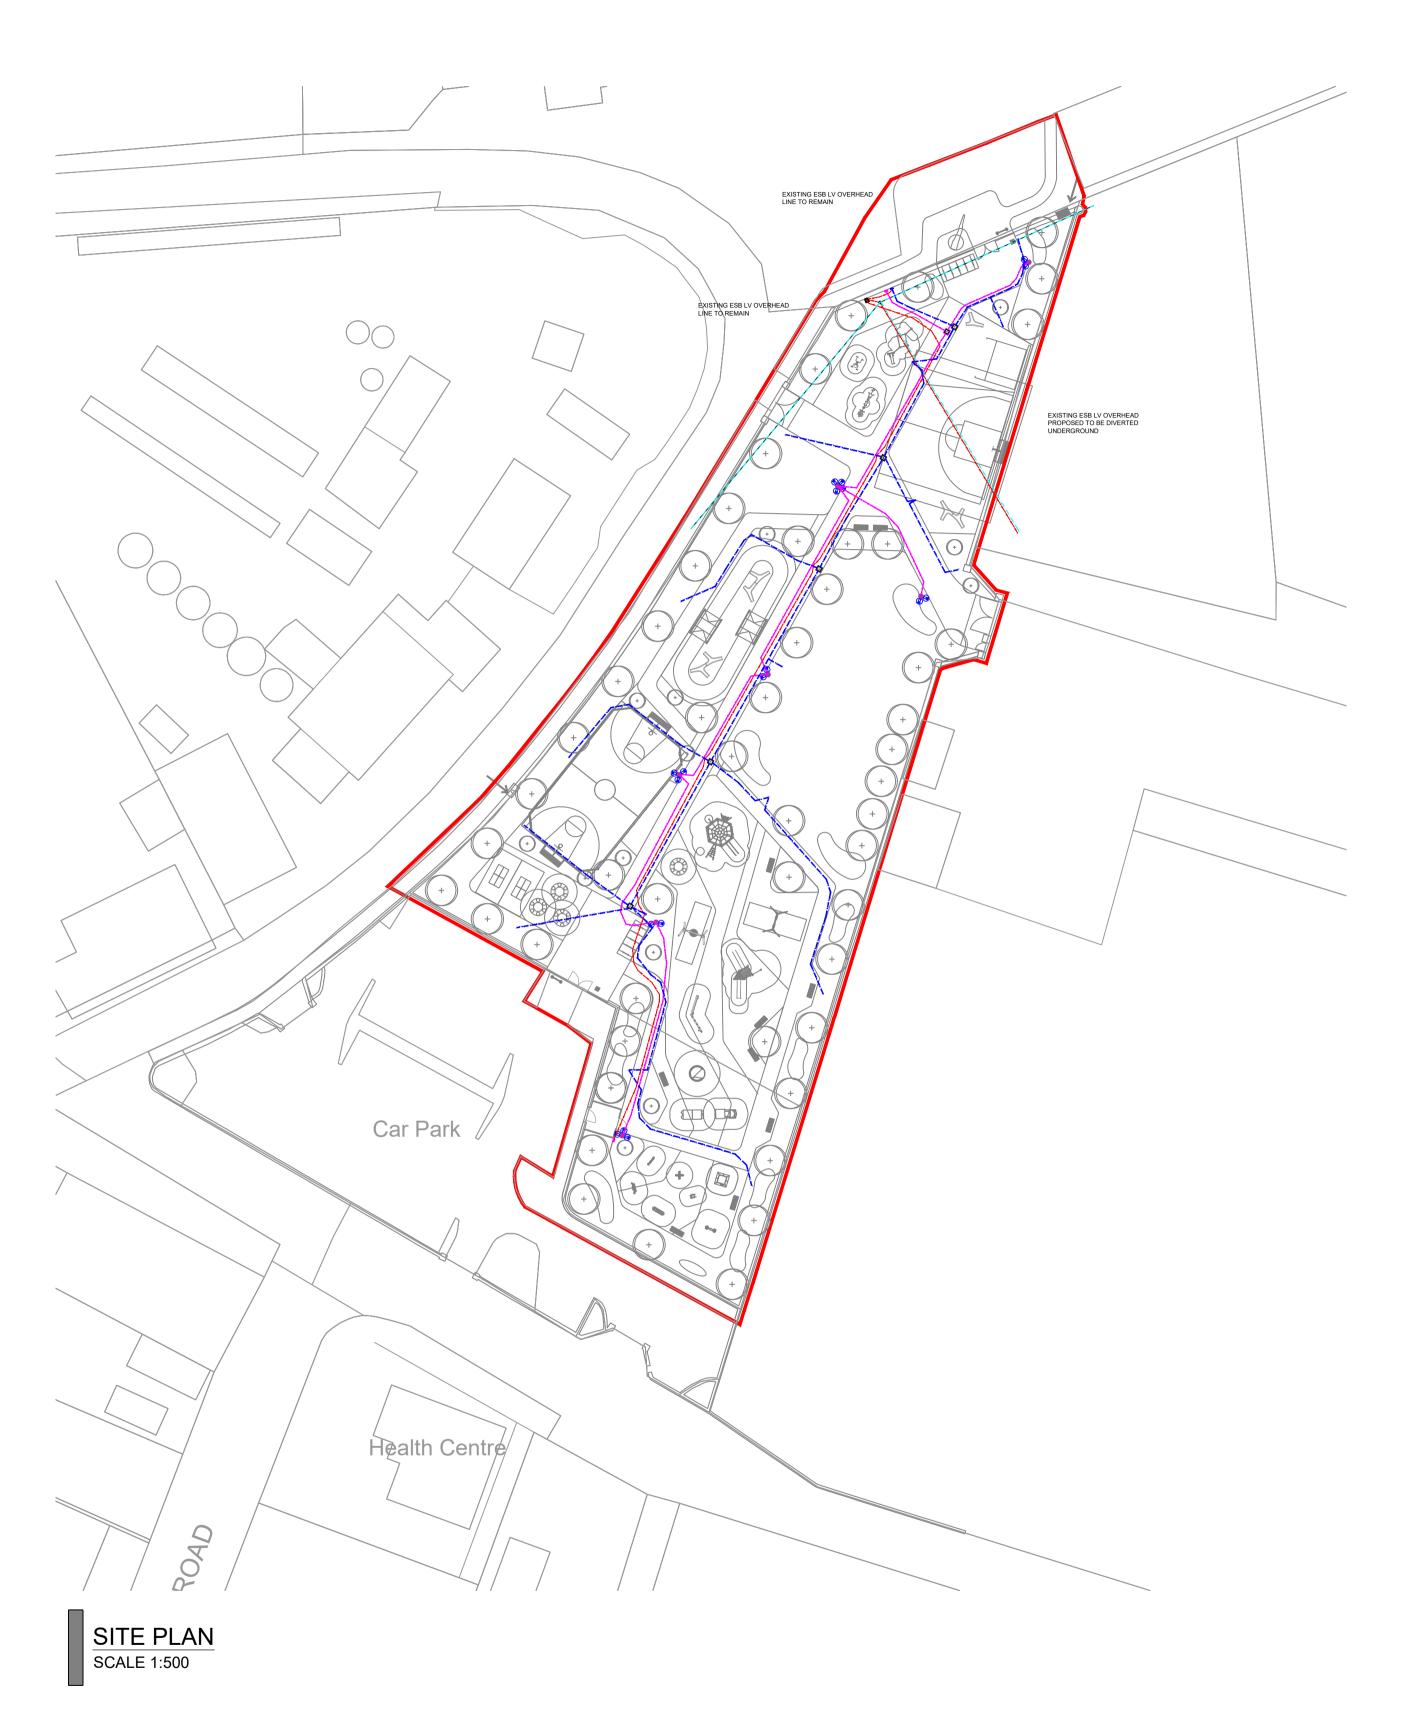

## NOTES

- 1. PMEP SITE SERVICES DRAWING DETAILS SHOWN ARE INDICATIVE OF PROPOSED SITE SERVICES DUCTING & CABLING INFRASTRUCTURE FOR DISCUSSION / COMMENT ONLY.
- 2. REFER TO UTILITY PROVIDERS DESIGN DRAWINGS FOR EXACT DETAILS OF UTILITY DUCTING POINTS OF ENTRY TO THE SITE AND TO ENSURE ALL DUCTING CHAMBER LOCATIONS ARE INCLUDED.
- 3. COMMS DUCTING TO ENTER THE SITE AT 2 NO. POSITIONS INDICATED AND BE DISTRIBUTED AROUND THE SITE IN DUCTING AS INDICATED. TELECOMMS DUCTING TO BE Ø125mm AND QUANTITIES AS INDICATED ON THE DRAWINGS.
- 4. ESB MV DUCTING TO ENTER SITE ESB SUBSTATION AS SHOWN AND BE DISTRIBUTED AROUND THE SITE IN MV DUCTING INSTALL Ø125mm ESB DUCTS
- BETWEEN LOCAL SUB-STATION AND SWITCH ROOM. 5. QUANTITY OF ESB DUCTS TO BE CONFIRMED BY ESB NETWORKS 6. ALL DUCTING SERVICE CHAMBER LIDS AND TRENCH LIDS USED TROUGHOUT

THE SITE CAR PARK; CIRCULATION AREAS & LOADING/UNLOADING AREAS MUST

- BE SUITABLY IK RATED TO EN41 STANDARDS AND SUITABLE BEARING WEIGHT 7. SERVICE CHAMBER LIDS AND TRENCH LIDS DESIGNED FOR PEDESTRIAN
- ROUTES WILL NOT BE ACCEPTED ON ROADS. 8. REFER TO CIVIL ENGINEERS DRAWINGS FOR FINAL COORDINATION DETAILS INCLUDING SITE LIGHTING LAYOUT AND UTILITY PROVIDER WAYLEAVE/ SLEEVE
- DRAWING LAYOUTS. 9. ALL EQUIPMENT TO BE SUITABLY IP RATED FOR THE ENVIRONMENT THEY ARE
- BEING INSTALLED.
- 10. ESB SUBSTATION/ KIOSKS TO BE INSTALLED AND CONSTRUCTED IN ACCORDANCE TO THE ESB SPECIFICATION AND REGULATIONS.

11. ALL CHAMBER LIDS MUST BE SUITABLY TRAFFIC RATED FOR LOCATION.

SCHEDULE OF SYMBOLS

EXISTING ESB OVERHEAD LV LINE Ø125mm ESB LV DUCTS Ø125mm BLACK DUCT FOR PUBLIC LIGHTING, COLUMNS

SERVED FROM ESB MICRO PILLAR 6.0mm SINGLE PHASE ARMOURED CABLES XLPE / SWA / PVC / CU. 6 TO 8 LIGHTS PER CIRCUIT

Ø110mm ELV DUCT FOR SECURITY

POLE MOUNTED CCTV

MINI PILLAR SCALE N.T.S

Citywest Shopping Centre, D24

① 01 2530710

🔇 www.pmep.ie 

**L29** 

HEALTH & SAFETY

comhairle chontae na mí meath county council

PARK HOOD CHARTERED LANDSCAPE ARCHITECTS

PROJECT

FAIR GREEN **OLDCASTLE** CO. MEATH

1<sup>st</sup> Floor, Block A,

MECHANICAL & ELECTRICAL SERVICES INSTALLATION

DRAWING TITLE

SITE SERVICES LAYOUT

DRAWING No. SCALE P055-PMEP-00-00-DR-ME-01

REV 1:500@A1 P2 1:1000@A3