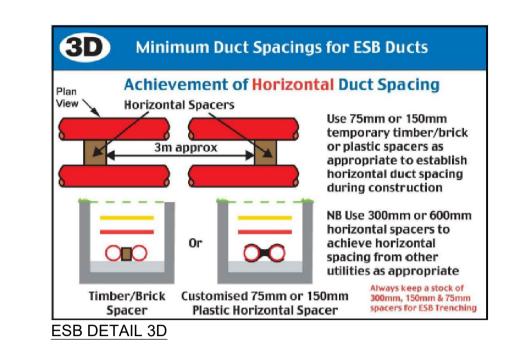

except with the written prior agreement of the other utilities and ESB

Other Services must never be laid directly over ESB ducts on parallel

**ESB DETAIL 2A** 

















**CCTV POLE MOUNT** 

TVP-WM-PM TRUVISION POLE MOUNT







NS3550-8T-2S-V2 8PORT SWITCH TO BE IN

KIOSK TYPE MINI PILLAR

CCTV PS48VDC240W-DIN 48 VDC, 240 W, POWER SUPPLY WITH DIN RAIL MOUNT





## NOTES

- 1. PMEP SITE SERVICES DRAWING DETAILS SHOWN ARE INDICATIVE OF PROPOSED SITE SERVICES DUCTING & CABLING INFRASTRUCTURE FOR DISCUSSION / COMMENT ONLY.
- 2. REFER TO UTILITY PROVIDERS DESIGN DRAWINGS FOR EXACT DETAILS OF UTILITY DUCTING POINTS OF ENTRY TO THE SITE AND TO ENSURE ALL DUCTING CHAMBER LOCATIONS ARE INCLUDED.
- 3. COMMS DUCTING TO ENTER THE SITE AT 2 NO. POSITIONS INDICATED AND BE DISTRIBUTED AROUND THE SITE IN DUCTING AS INDICATED. TELECOMMS DUCTING TO BE Ø125mm AND QUANTITIES AS INDICATED ON THE DRAWINGS.
- 4. ESB MV DUCTING TO ENTER SITE ESB SUBSTATION AS SHOWN A