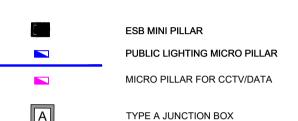

11. ALL CHAMBER LIDS MUST BE SUITABLY TRAFFIC RATED FOR LOCATION.

SCHEDULE OF SYMBOLS

EXISTING ESB OVERHEAD LV LINE Ø125mm ESB LV DUCTS Ø125mm BLACK DUCT FOR PUBLIC LIGHTING, COLUMNS

SERVED FROM ESB MICRO PILLAR 6.0mm SINGLE PHASE ARMOURED CABLES XLPE / SWA / PVC / CU. 6 TO 8 LIGHTS PER CIRCUIT