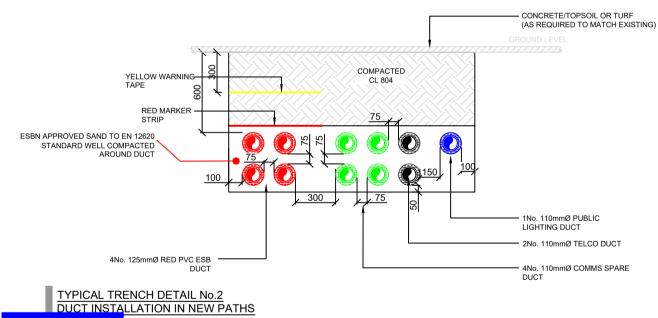

## NOTES

- 1. PMEP SITE SERVICES DRAWING DETAILS SHOWN ARE INDICATIVE OF PROPOSED SITE SERVICES DUCTING & CABLING INFRASTRUCTURE FOR DISCUSSION / COMMENT ONLY.
- 2. REFER TO UTILITY PROVIDERS DESIGN DRAWINGS FOR EXACT DETAILS OF UTILITY DUCTING POINTS OF ENTRY TO THE SITE AND TO ENSURE ALL DUCTING CHAMBER LOCATIONS ARE INCLUDED.
- 3. COMMS DUCTING TO ENTER THE SITE AT 2 NO. POSITIONS INDICATED AND BE DISTRIBUTED AROUND THE SITE IN DUCTING AS INDICATED. TELECOMMS DUCTING TO BE Ø125mm AND QUANTITIES AS INDICATED ON THE DRAWINGS.
- 4. ESB MV DUCTING TO ENTER SITE ESB SUBSTATION AS SHOWN AND BE DISTRIBUTED AROUND THE SITE IN MV DUCTING INSTALL Ø125mm ESB DUCTS
- BETWEEN LOCAL SUB-STATION AND SWITCH ROOM. 5. QUANTITY OF ESB DUCTS TO BE CONFIRMED BY ESB NETWORKS 6. ALL DUCTING SERVICE CHAMBER LIDS AND TRENCH LIDS USED TROUGHOUT

THE SITE CAR PARK; CIRCULATION AREAS & LOADING/UNLOADING AREAS MUST

- BE SUITABLY IK RATED TO EN41 STANDARDS AND SUITABLE BEARING WEIGHT 7. SERVICE CHAMBER LIDS AND TRENCH LIDS DESIGNED FOR PEDESTRIAN
- ROUTES WILL NOT BE ACCEPTED ON ROADS. 8. REFER TO CIVIL ENGINEERS DRAWINGS FOR FINAL COORDINATION DETAILS INCLUDING SITE LIGHTING LAYOUT AND UTILITY PROVIDER WAYLEAVE/ SLEEVE
- DRAWING LAYOUTS. 9. ALL EQUIPMENT TO BE SUITABLY IP RATED FOR THE ENVIRONMENT THEY ARE
- BEING INSTALLED.
- 10. ESB SUBSTATION/ KIOSKS TO BE INSTALLED AND CONSTRUCTED IN ACCORDANCE TO THE ESB SPECIFICATION AND REGULATIONS.

11. ALL CHAMBER LIDS MUST BE SUITABLY TRAFFIC RATED FOR LOCATION.

SCHEDULE OF SYMBOLS

EXISTING ESB OVERHEAD LV LINE Ø125mm ESB LV DUCTS Ø125mm BLACK DUCT FOR PUBLIC LIGHTING, COLUMNS

SERVED FROM ESB MICRO PILLAR 6.0mm SINGLE PHASE ARMOURED CABLES XLPE / SWA / PVC / CU. 6 TO 8 LIGHTS PER CIRCUIT

Ø110mm ELV DUCT FOR SECURITY

POLE MOUNTED CCTV

MINI PILLAR SCALE N.T.S

Citywest Shopping Centre, D24

① 01 2530710

🔇 www.pmep.ie 

**L29** 

HEALTH & SAFETY