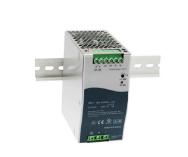

NS3550-8T-2S-V2 8PORT SWITCH TO BE IN

KIOSK TYPE MINI PILLAR

CCTV PS48VDC240W-DIN 48 VDC, 240 W, POWER SUPPLY WITH DIN RAIL MOUNT