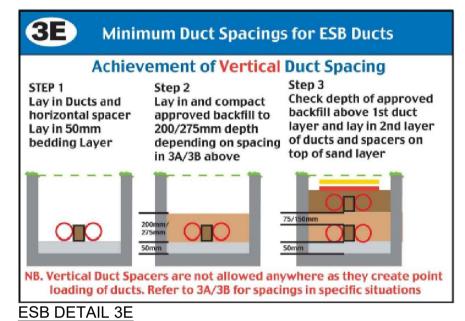

except with the written prior agreement of the other utilities and ESB

Other Services must never be laid directly over ESB ducts on parallel

**ESB DETAIL 2A** 

















**CCTV POLE MOUNT** 

TVP-WM-PM TRUVISION POLE MOUNT







NS3550-8T-2S-V2 8PORT SWITCH TO BE IN

KIOSK TYPE MINI PILLAR

CCTV PS48VDC240W-DIN 48 VDC, 240 W, POWER SUPPLY WITH DIN RAIL MOUNT





## NOTES

- 1. PMEP SITE SERVICES DRAWING DETAILS SHOWN ARE INDICATIVE OF PROPOSED SITE SERVICES DUCTING & CABLING INFRASTRUCTURE FOR DISCUSSION / COMMENT ONLY.
- 2. REFER TO UTILITY PROVIDERS DESIGN DRAWINGS FOR EXACT DETAILS OF UTILITY DUCTING POINTS OF ENTRY TO THE SITE AND TO ENSURE ALL DUCTING CHAMBER LOCATIONS ARE INCLUDED.
- 3. COMMS DUCTING TO ENTER THE SITE AT 2 NO. POSITIONS INDICATED AND BE DISTRIBUTED AROUND THE SITE IN DUCTING AS INDICATED. TELECOMMS DUCTING TO BE Ø125mm AND QUANTITIES AS INDICATED ON THE DRAWINGS.
- 4. ESB MV DUCTING TO ENTER SITE ESB SUBSTATION AS SHOWN AND