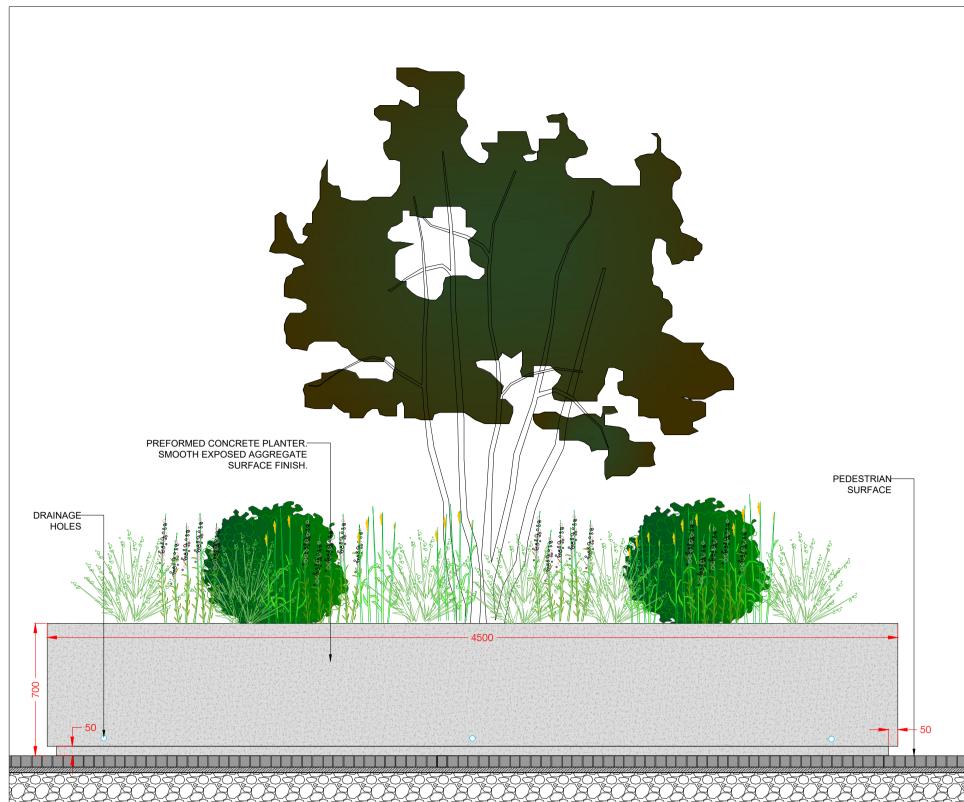

\_\_\_\_

Address : 2Richmond Lodge, Richmond Green, Carrickbrennan Road, Monkstown, Dublin .18

| 1800 | -1 |  |
|------|----|--|
|      |    |  |
|      |    |  |

| CLIENT:                         | DRAWING NUMBER:       |             |  |
|---------------------------------|-----------------------|-------------|--|
| MEATH COUNTY COUNCIL            | 20-353-DD-03          |             |  |
|                                 | PROJECT NUMBER        | :           |  |
|                                 | 20-353                |             |  |
| PROJECT:                        | PROJECT STATUS:       | SHEET NO:   |  |
| ENFIELD - TOWN CENTRE PARKING   | PART 8 PLANNING REV B |             |  |
|                                 | DATE:                 |             |  |
|                                 | SEPTEMBER 2023        |             |  |
| TITLE:                          | SCALE:                |             |  |
| LANDSCAPE DETAILS (PAGE 2 OF 2) | AS SHOWN @A1          |             |  |
|                                 | DRAWN BY:             | CHECKED BY: |  |
|                                 | KR                    | DM/CS       |  |
| CAD FILE REFERENCE:             |                       |             |  |