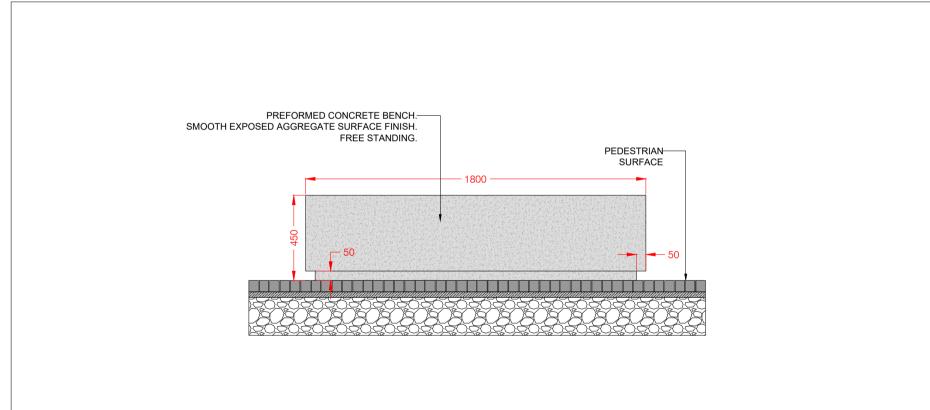

\_\_\_\_

Address : 2Richmond Lodge, Richmond Green, Carrickbrennan Road, Monkstown, Dublin .18

| 1800 | -1 |  |
|------|----|--|
|      |    |  |
|      |    |  |

| CLIENT:                         | DRAWING NUMBER:       |             |  |
|---------------------------------|-----------------------|-------------|--|
| MEATH COUNTY COUNCIL            | 20-353-DD-03          |             |  |
|                                 | PROJECT NUMBER        | :           |  |
|                                 | 20-353                |             |  |
| PROJECT:                        | PROJECT STATUS:       | SHEET NO:   |  |
| ENFIELD - TOWN CENTRE PARKING   | PART 8 PLANNING REV B |             |  |
|                                 | DATE:                 |             |  |
|                                 | SEPTEMBER 2023        |             |  |
| TITLE:                          | SCALE:                |             |  |
| LANDSCAPE DETAILS (PAGE 2 OF 2) | AS SHOWN @A1          |             |  |
|                                 | DRAWN BY:             | CHECKED BY: |  |
|                                 | KR                    | DM/CS       |  |
| CAD FILE REFERENCE:             |                       |             |  |