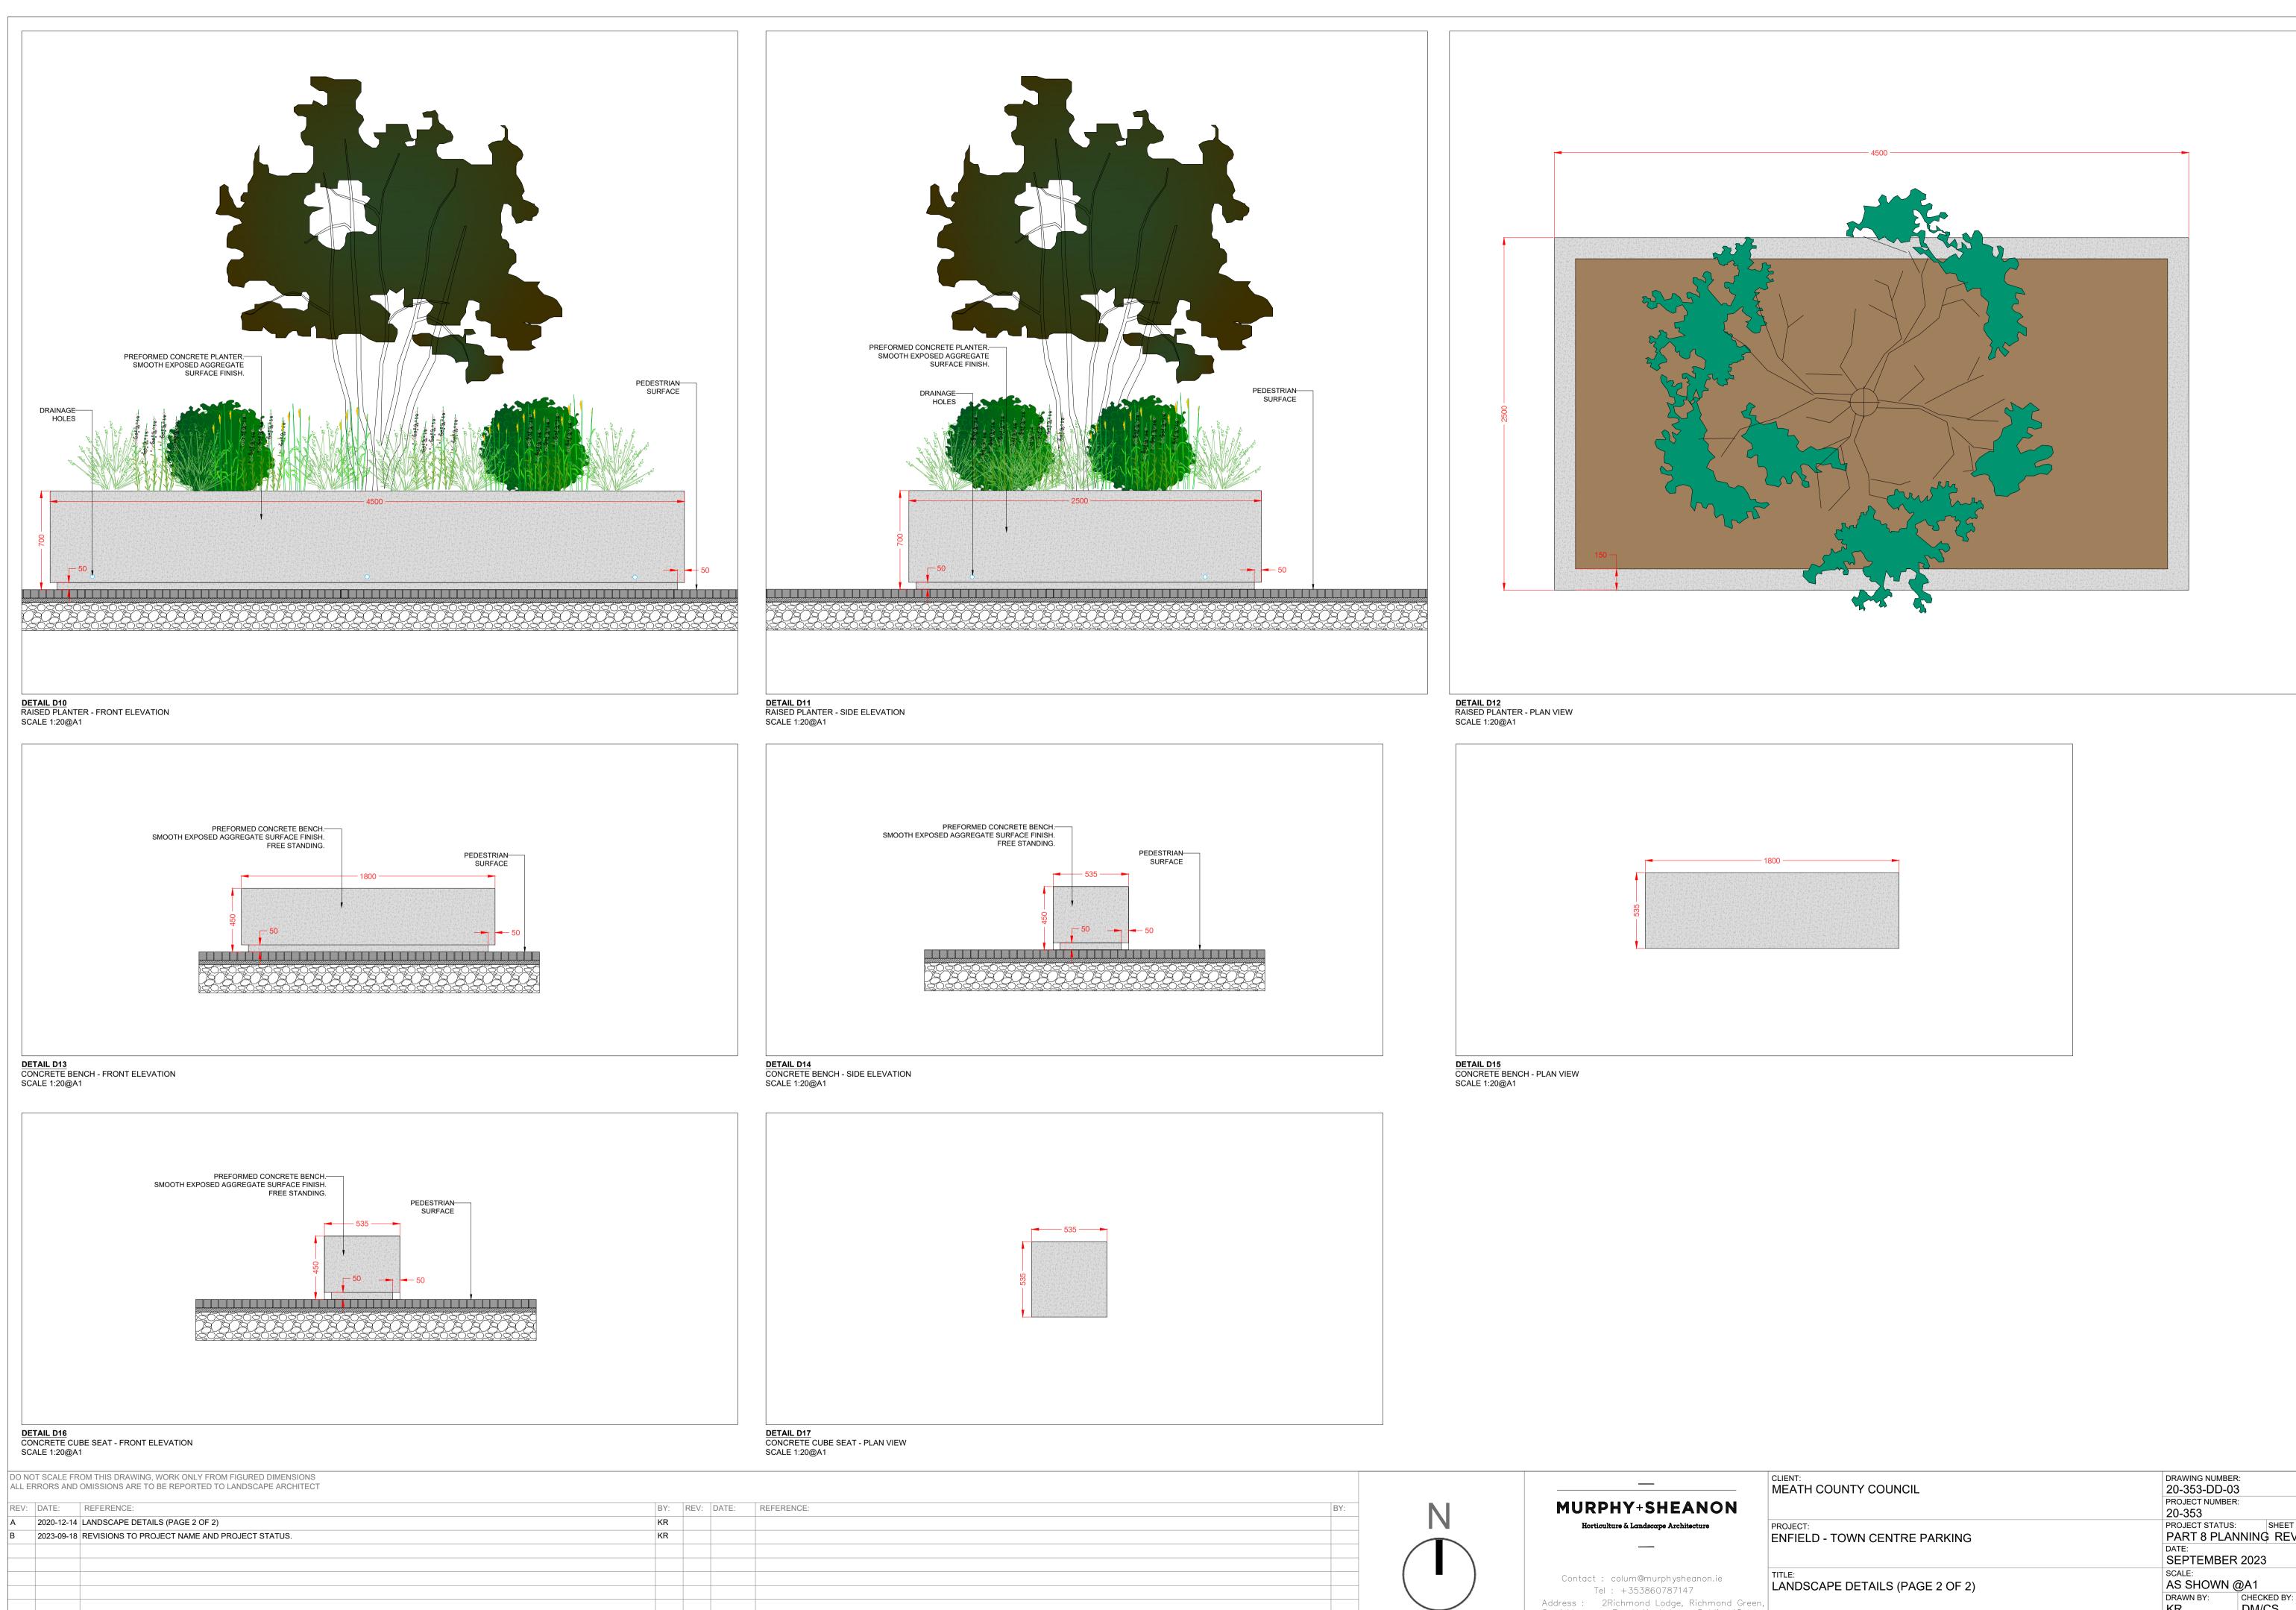

\_\_\_\_

Address : 2Richmond Lodge, Richmond Green, Carrickbrennan Road, Monkstown, Dublin .18

| 1800 | -1 |  |
|------|----|--|
|      |    |  |
|      |    |  |

| CLIENT:                         | DRAWING NUMBER:       |             |  |
|---------------------------------|-----------------------|-------------|--|
| MEATH COUNTY COUNCIL            | 20-353-DD-03          |             |  |
|                                 | PROJECT NUMBER        | :           |  |
|                                 | 20-353                |             |  |
| PROJECT:                        | PROJECT STATUS:       | SHEET NO:   |  |
| ENFIELD - TOWN CENTRE PARKING   | PART 8 PLANNING REV B |             |  |
|                                 | DATE:                 |             |  |
|                                 | SEPTEMBER 2023        |             |  |
| TITLE:                          | SCALE:                |             |  |
| LANDSCAPE DETAILS (PAGE 2 OF 2) | AS SHOWN @A1          |             |  |
|                                 | DRAWN BY:             | CHECKED BY: |  |
|                                 | KR                    | DM/CS       |  |
| CAD FILE REFERENCE:             |                       |             |  |