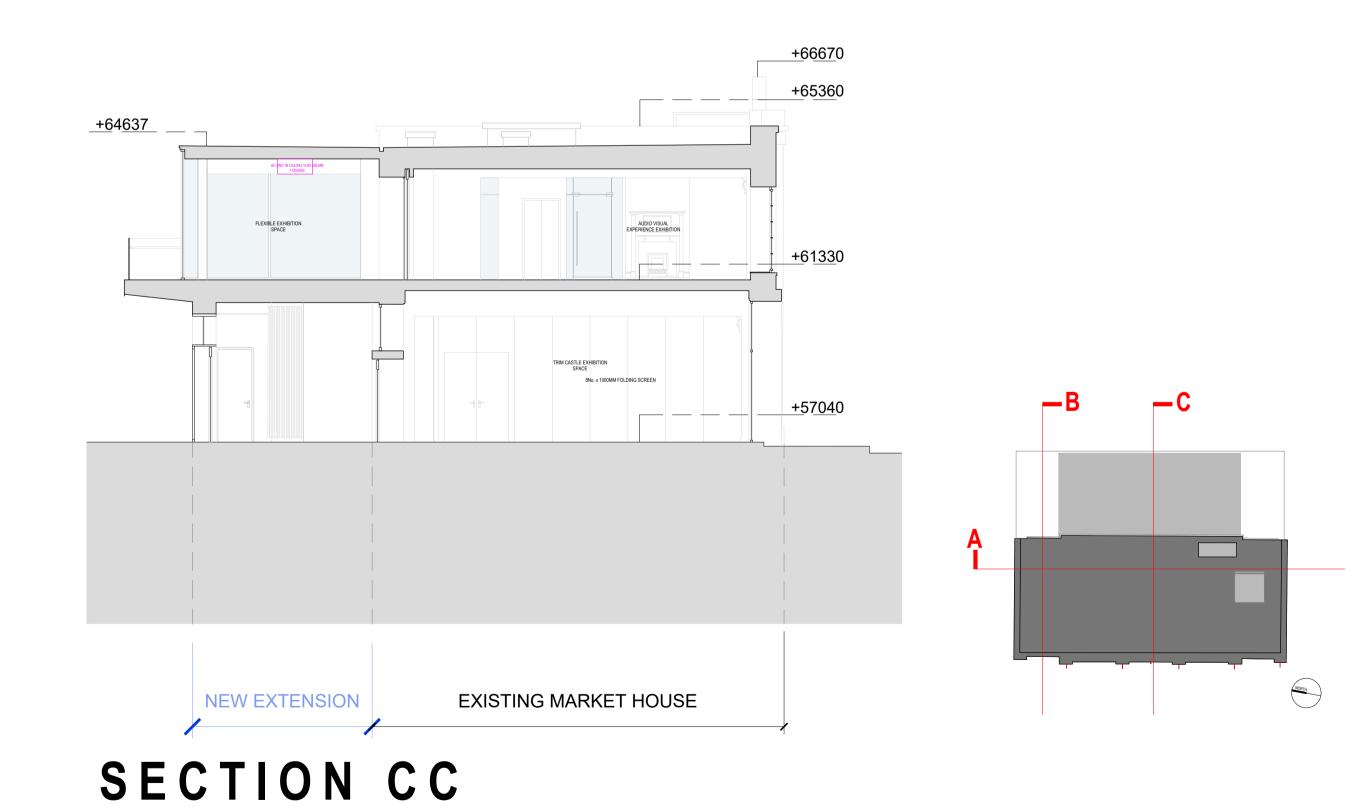

## SECTION BB PROPOSED SECTIONS SCALE 1:100 @A1 1:200 @A3

comhairle chontae na mí meath county council

|                                                       | Intermediate Projects                                                                                        | Commissioner in Charge                                              | Design Team                                                                                                                                                                                                                               | Drawing Revisions | Drawing Title                                                                      | Project Title                                                                                                 |
|-------------------------------------------------------|--------------------------------------------------------------------------------------------------------------|---------------------------------------------------------------------|-------------------------------------------------------------------------------------------------------------------------------------------------------------------------------------------------------------------------------------------|-------------------|------------------------------------------------------------------------------------|---------------------------------------------------------------------------------------------------------------|
| OPW Offig ne nOibreacha Poiblí Office of Public Works | OPW Head Office, Trim, Co. Meath.<br>Telephone: (046) 942 6000<br>LoCall: 1890 213414<br>Website: www.opw.ie | ROSEMARY COLLIER Assistant Secretary HERITAGE AND BUILDING SERVICES | TERRI SWEENEY-MEADE MRIAI Assistant Principal Architect MÁIRE O'SULLIVAN MRIAI Senior Architect Intermediate Projects ZEE GAMIET-PARKER MRIAI Architect Telephone: (046) 9426000 TIMOTHY DOWLING MRIAI Architect Telephone: (046) 9426410 | A B C             | PROPOSED SECTIONS  A-A + B-B + C-C  DRAWN CHECKED SCALE DATE  ZGP AS SHOWN SEPT 20 | TRIM MARKET HOUSE Trim, Co. Meath REFURBISHMENT AND RENOVATION PROJECT NO. STATUS NUMBER REV. G16.056 PLA 013 |