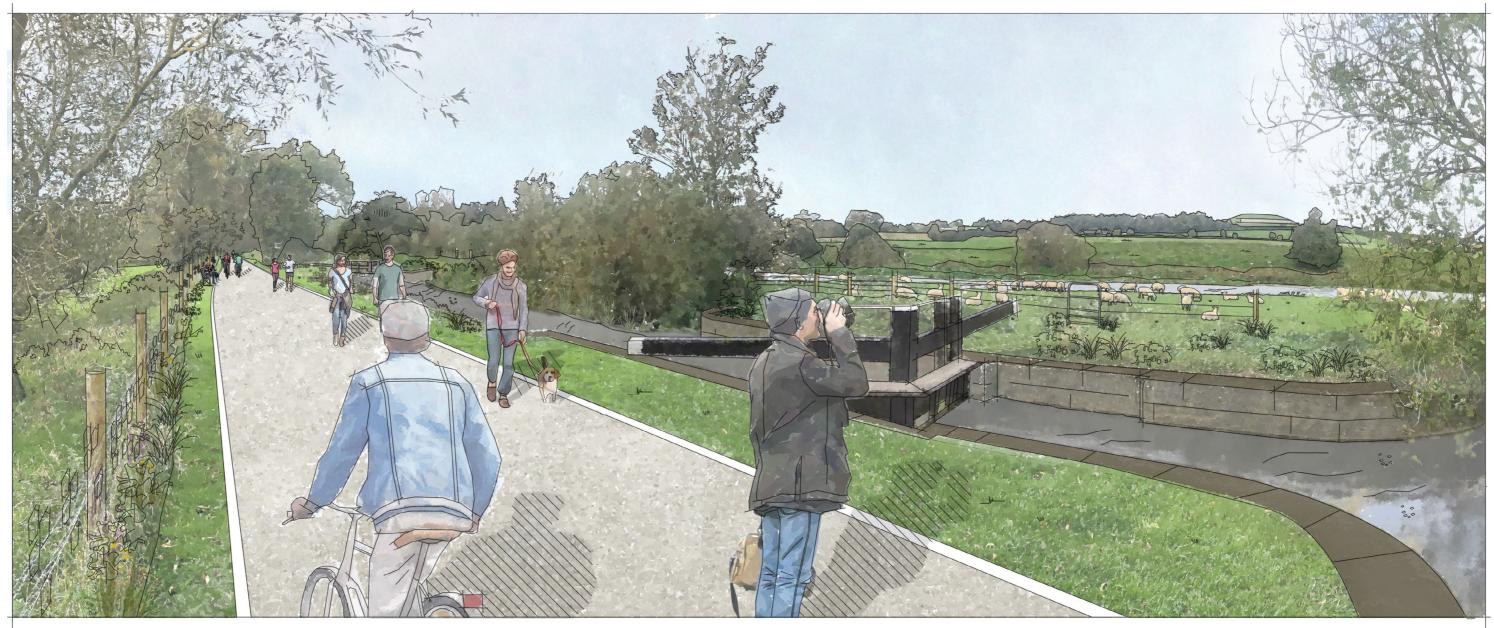

### Location 5 - Staleen Guard Lock, Newgrange (Westwards)

Project: Boyne Greenway

*Title: Location 5 - Staleen Guard Lock, Newgrange (Westwards)* 

Issue: 4

# Location 5 - Staleen Guard Lock, Newgrange (Westwards)

**Note:** Extent of canal lock restoration is indicative only and subject to further review

| <i>Project</i> : Boyne Greenway | Title: Location 5 - Staleen Guard Lock | Title: Location 5 - Staleen Guard Lock, Newgrange (Westwards |  |
|---------------------------------|----------------------------------------|--------------------------------------------------------------|--|
|                                 | Issue: 4                               | Date: Nove                                                   |  |