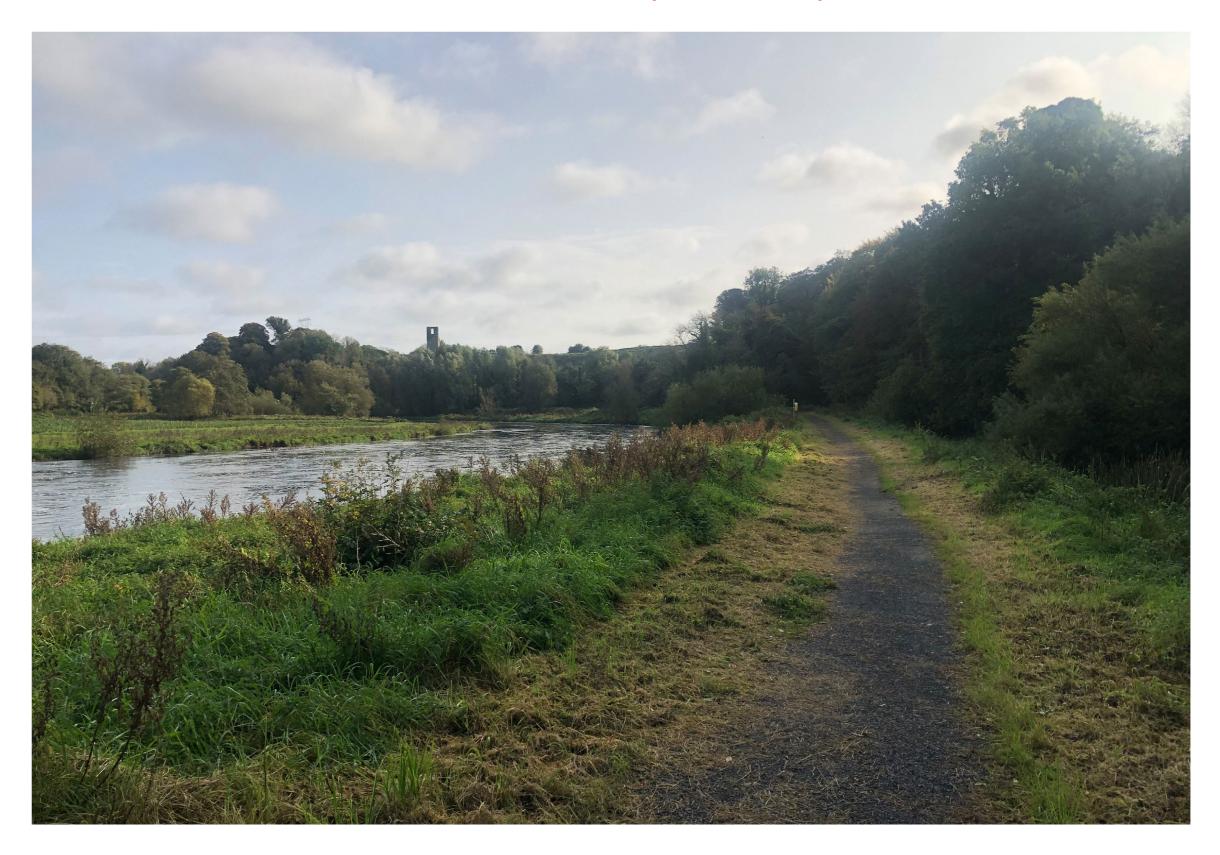

# Location 1 - View towards Ardmulchan Church (Eastwards)

Title: Location 1 - View towards Ardmulchan Church (Eastwards)

Project: Boyne Greenway

Issue: 4