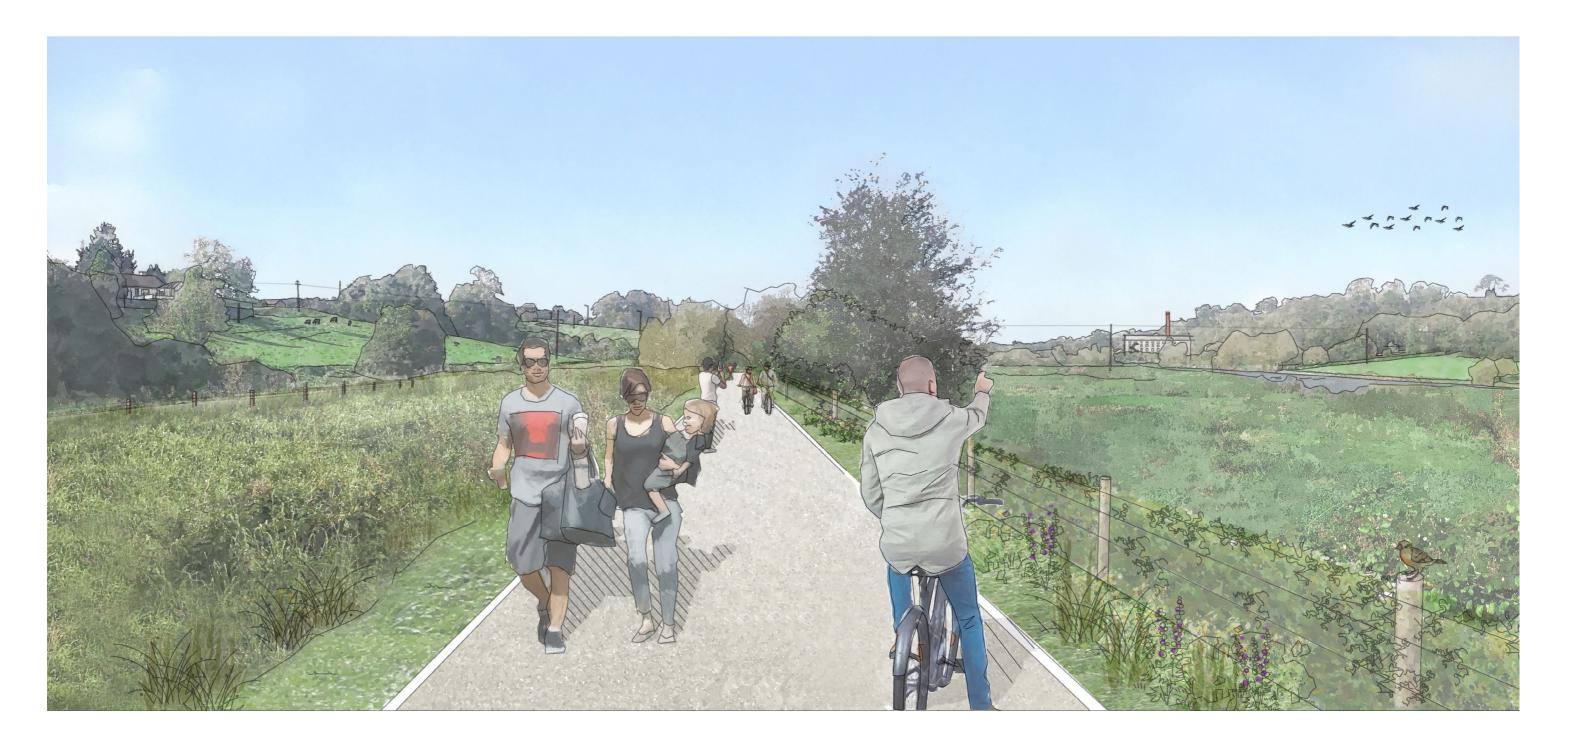

# Location 4 - View towards Slane Village (Westwards)

Project: Boyne Greenway

Title: Location 4 - View towards Slane Village (Westwards)

Issue: 4