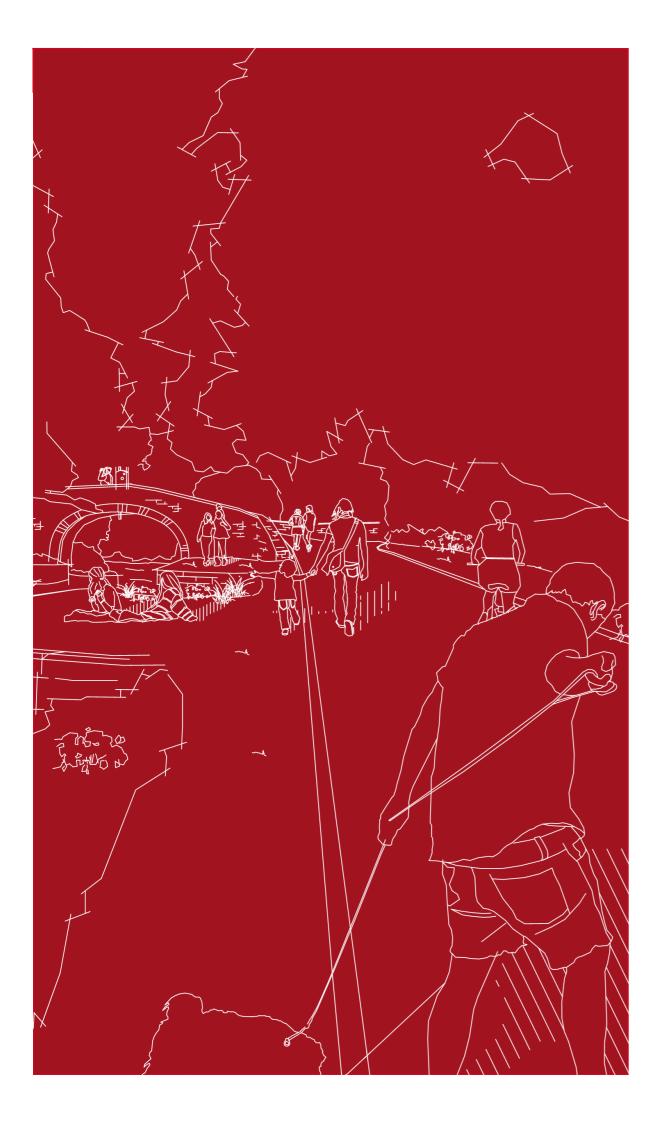

# Location 2 - View towards Stackallen Bridge (Eastwards)

*Title: Location 2 - View towards Stackallen Bridge (Eastwards)* 

Project: Boyne Greenway

Issue: 4