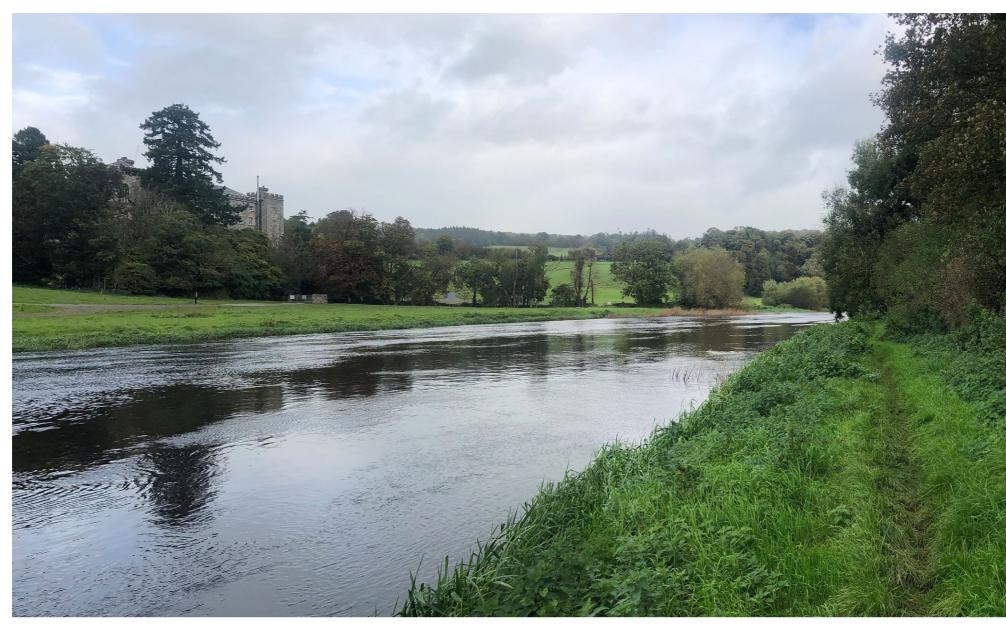

# Location 3 - Slane Castle (North - Eastwards)

Project: Boyne Greenway

Title: Locaton 3 - Slane Castle (North - Eastwards)

Issue: 4

# Location 3 - Slane Castle (North - Eastwards)

Project: Boyne Greenway

*Title: Locaton 3 - Slane Castle (North - Eastwards)* 

Issue: 4