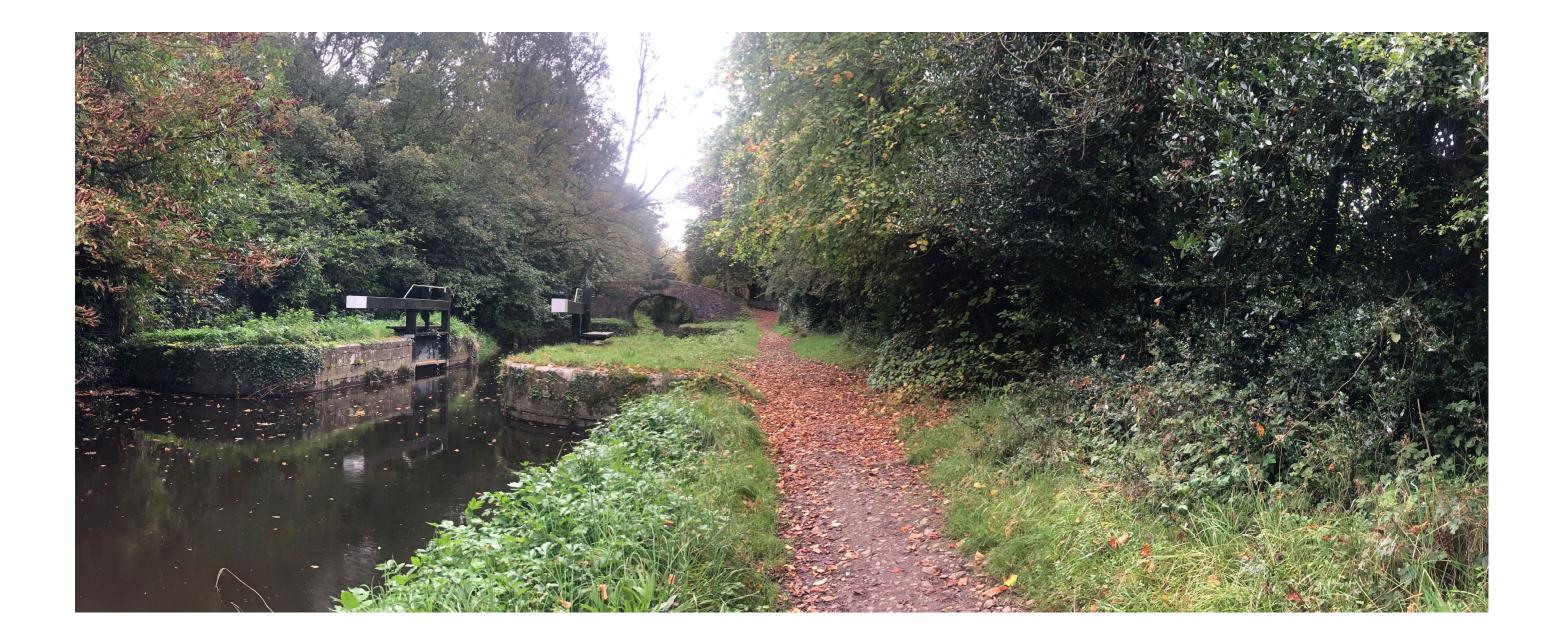

### Location 5 - Staleen Guard Lock, Newgrange (Westwards)

Project: Boyne Greenway

*Title: Location 5 - Staleen Guard Lock, Newgrange (Westwards)* 

Issue: 4

# Location 5 - Staleen Guard Lock, Newgrange (Westwards)

**Note:** Extent of canal lock restoration is indicative only and subject to further review

| <i>Project</i> : Boyne Greenway | Title: Location 5 - Staleen Guard Lock | Title: Location 5 - Staleen Guard Lock, Newgrange (Westwards |  |
|---------------------------------|----------------------------------------|--------------------------------------------------------------|--|
|                                 | Issue: 4                               | Date: Nove                                                   |  |