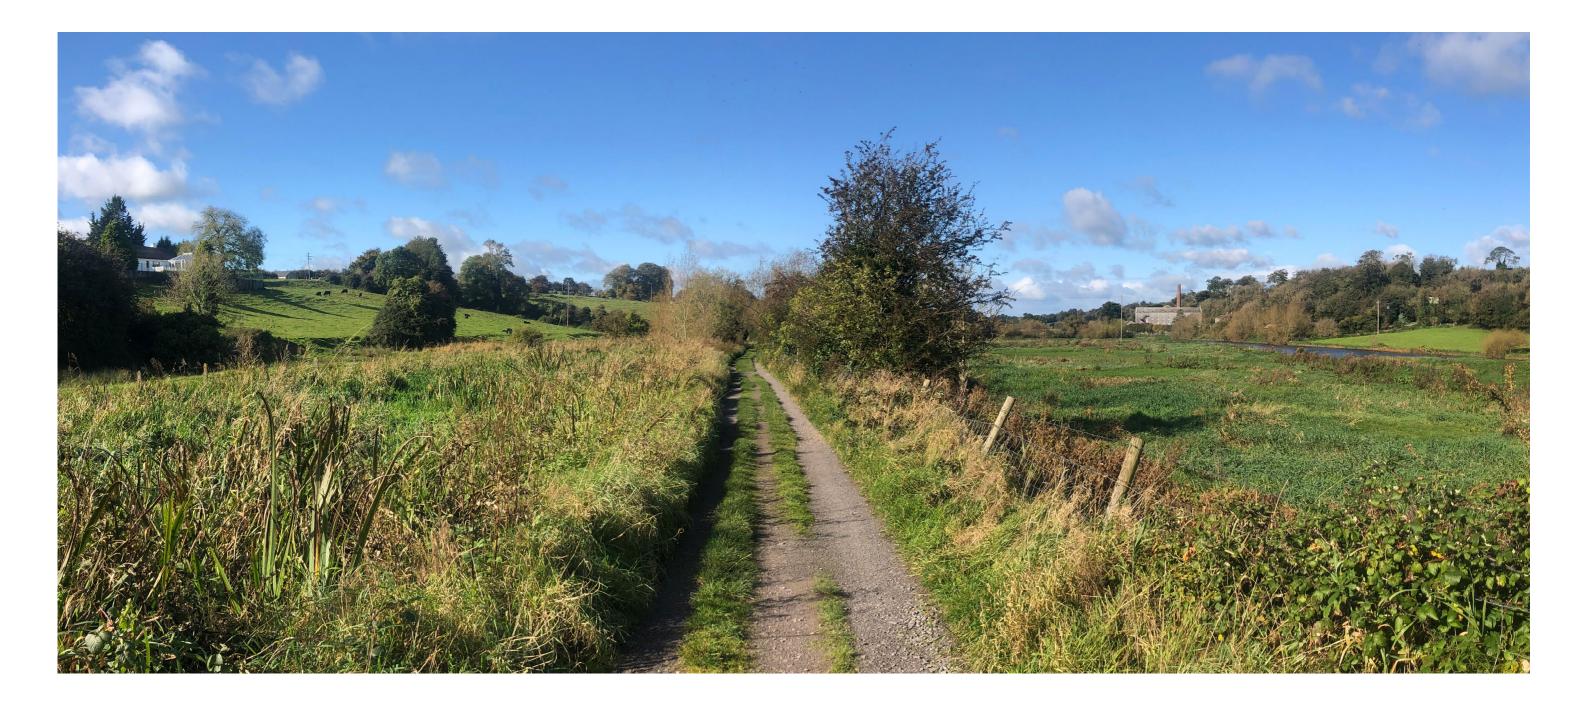

# Location 2 - View towards Stackallen Bridge (Eastwards)

*Title: Location 2 - View towards Stackallen Bridge (Eastwards)* 

Project: Boyne Greenway

Issue: 4