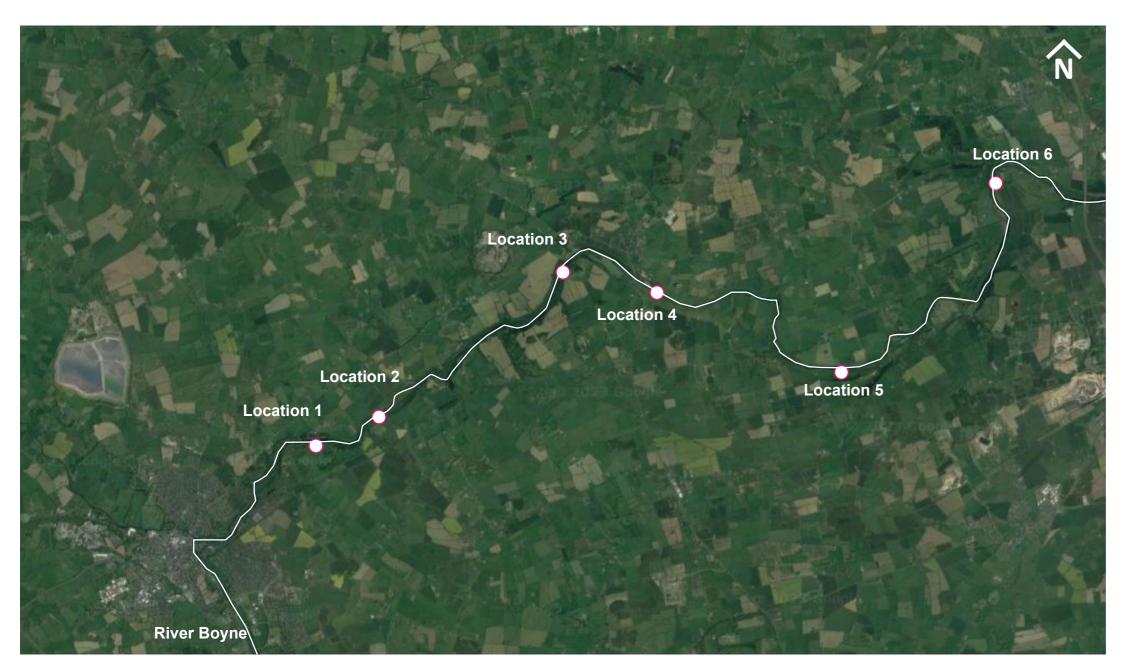

# BOYNE GREENWAY PHOTOGRAPH LOCATIONS

Base photogrophy was undertaken at 6 locations as identified below :

- **Location 1** View towards Ardmulchan Church (Eastwards)
- **Location 2** View towards Stackallen Bridge (Eastwards)
- Location 3 Slane Castle (North Eastwards)
- **Location 4** View towards Slane Village (Westwards)
- **Location 5** Staleen Guard Lock, Newgrange (Westwards)
- Location 6 Oldbridge Guard Lock (Southwards)

Locations Map (Google Maps)