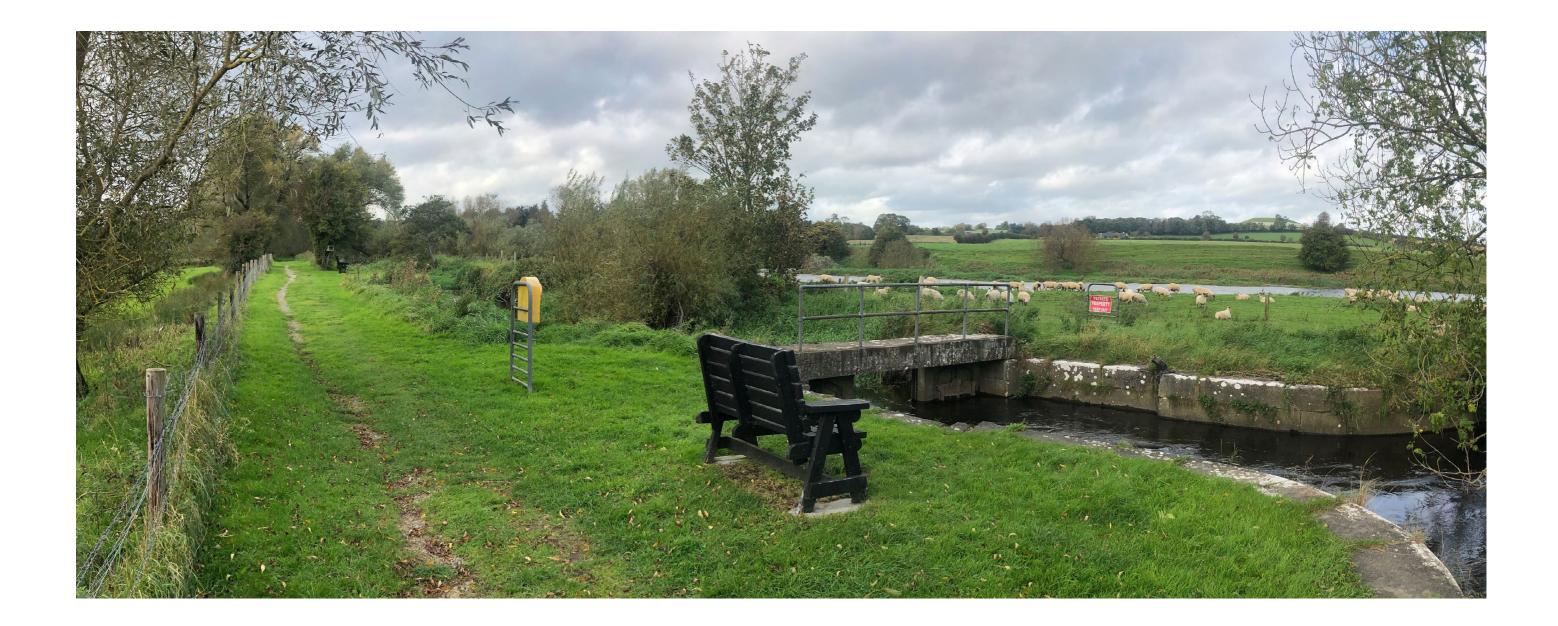

### Location 5 - Staleen Guard Lock, Newgrange (Westwards)

Project: Boyne Greenway

*Title: Location 5 - Staleen Guard Lock, Newgrange (Westwards)* 

Issue: 4

# Location 5 - Staleen Guard Lock, Newgrange (Westwards)

**Note:** Extent of canal lock restoration is indicative only and subject to further review

| <i>Project</i> : Boyne Greenway | Title: Location 5 - Staleen Guard Lock | Title: Location 5 - Staleen Guard Lock, Newgrange (Westwards |  |
|---------------------------------|----------------------------------------|--------------------------------------------------------------|--|
|                                 | Issue: 4                               | Date: Nove                                                   |  |