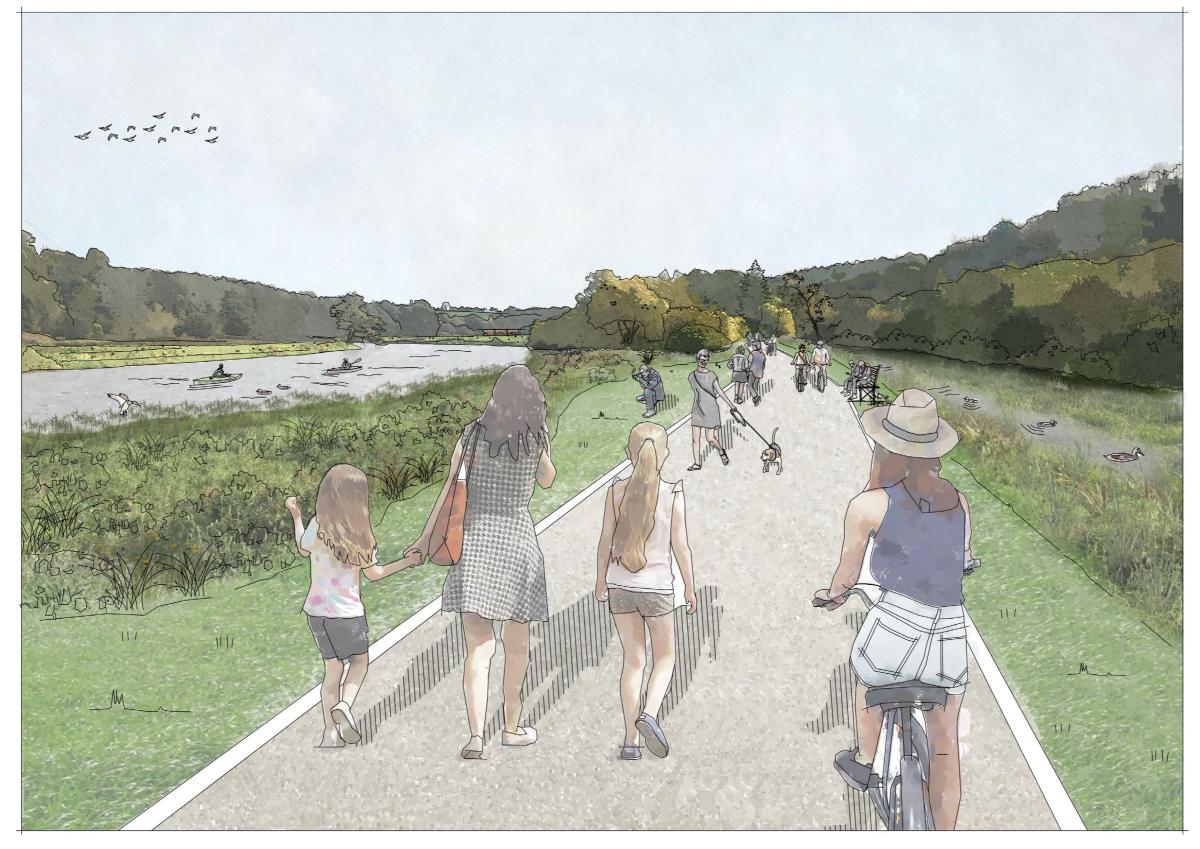

# Location 2 - View towards Stackallen Bridge (Eastwards)

*Title: Location 2 - View towards Stackallen Bridge (Eastwards)* 

Project: Boyne Greenway

Issue: 4