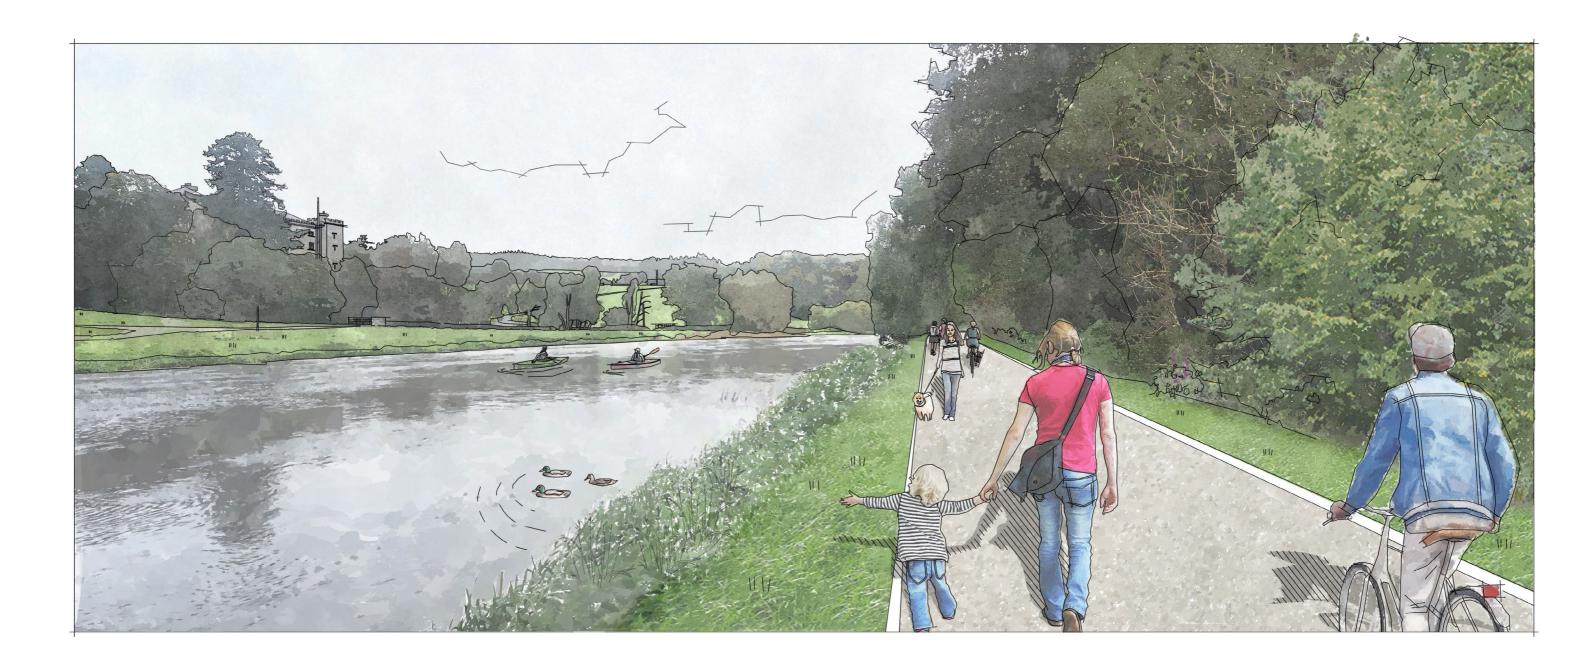

# Location 1 - View towards Ardmulchan Church (Eastwards)

Title: Location 1 - View towards Ardmulchan Church (Eastwards)

Project: Boyne Greenway

Issue: 4