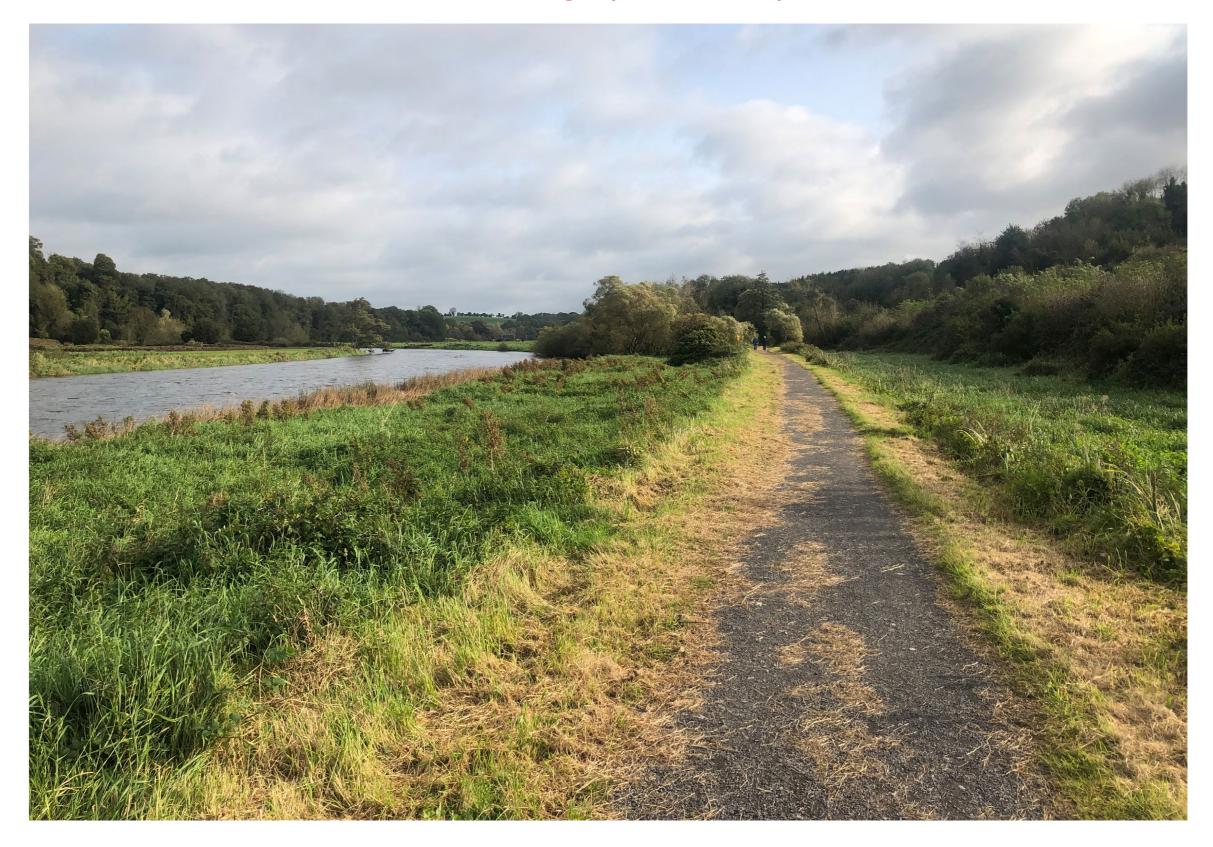

# Location 2 - View towards Stackallen Bridge (Eastwards)

*Title: Location 2 - View towards Stackallen Bridge (Eastwards)* 

Project: Boyne Greenway

Issue: 4