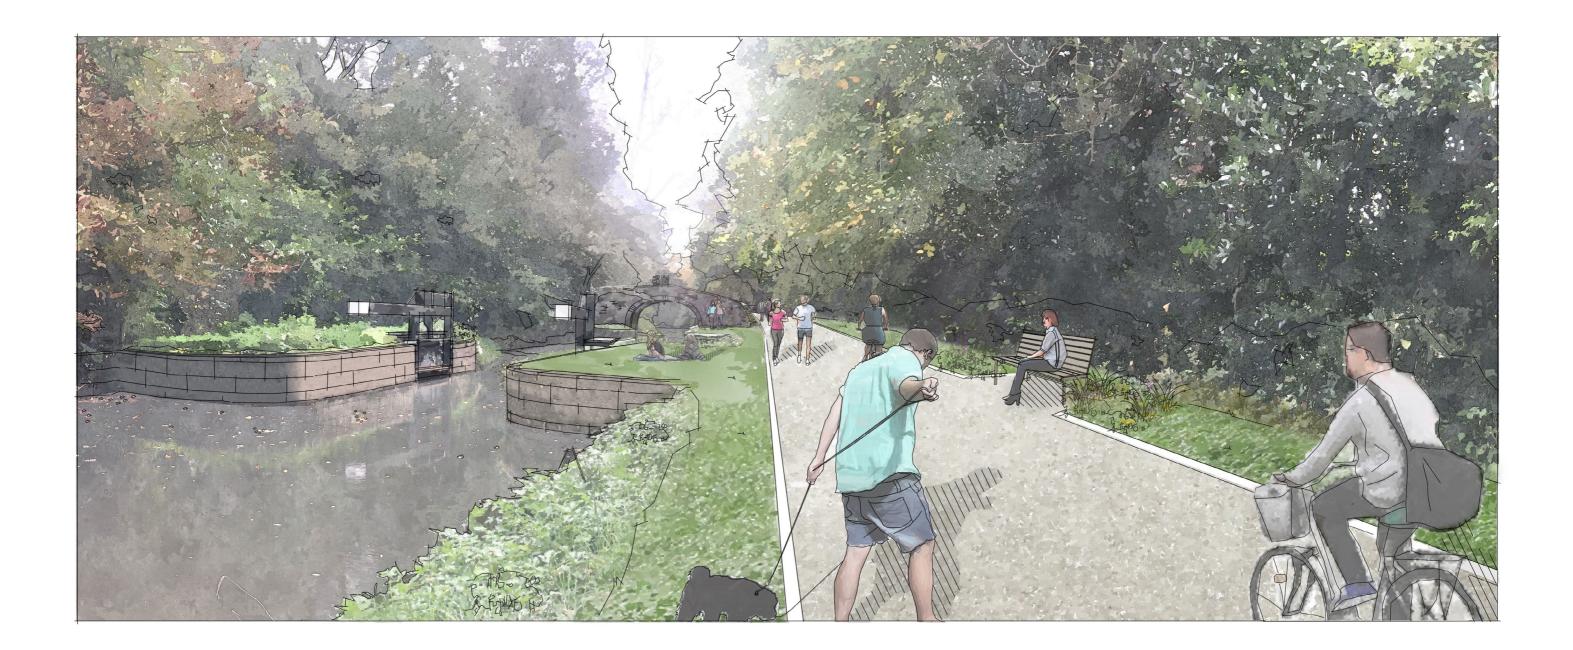

### Location 5 - Staleen Guard Lock, Newgrange (Westwards)

Project: Boyne Greenway

*Title: Location 5 - Staleen Guard Lock, Newgrange (Westwards)* 

Issue: 4

# Location 5 - Staleen Guard Lock, Newgrange (Westwards)

**Note:** Extent of canal lock restoration is indicative only and subject to further review

| <i>Project</i> : Boyne Greenway | Title: Location 5 - Staleen Guard Lock | Title: Location 5 - Staleen Guard Lock, Newgrange (Westwards |  |
|---------------------------------|----------------------------------------|--------------------------------------------------------------|--|
|                                 | Issue: 4                               | Date: Nove                                                   |  |