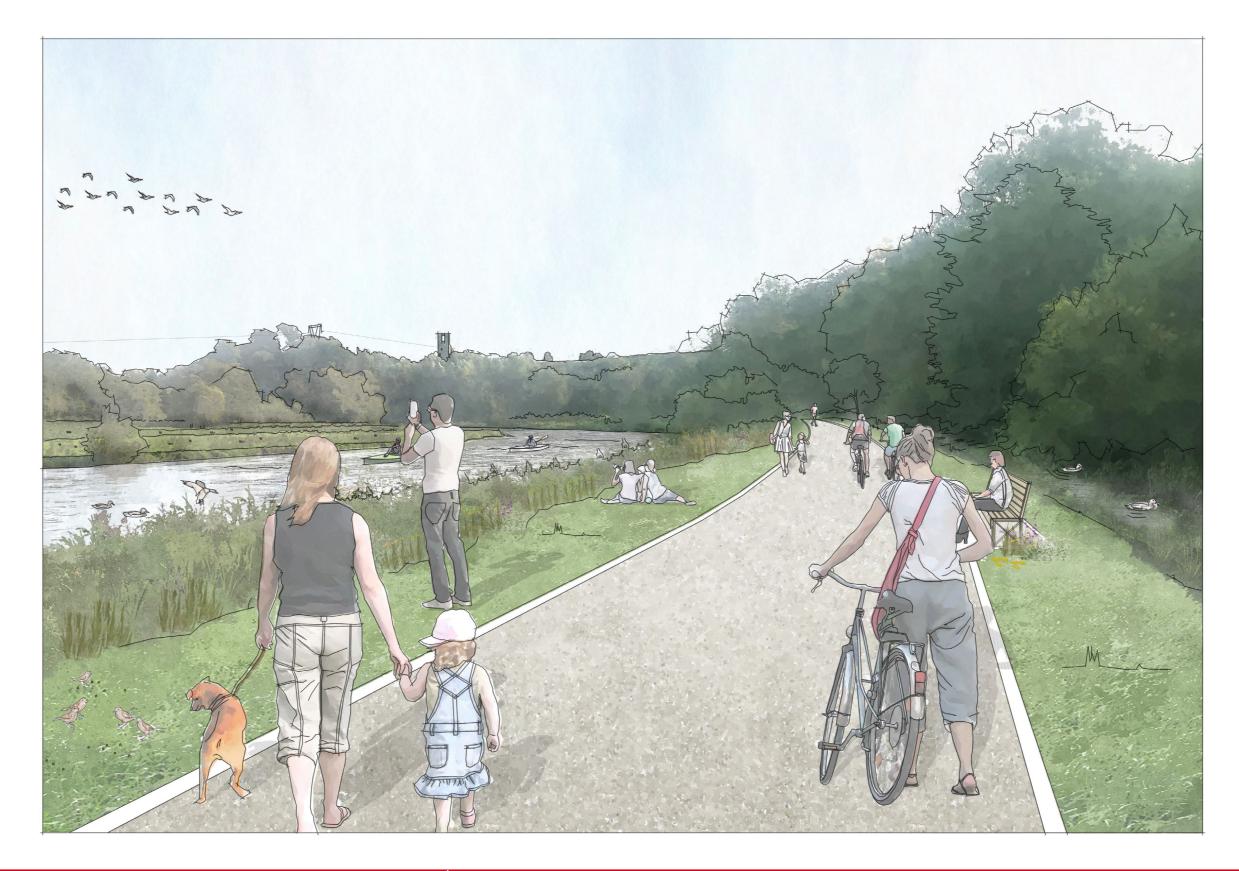

# Location 1 - View towards Ardmulchan Church (Eastwards)

Title: Location 1 - View towards Ardmulchan Church (Eastwards)

Project: Boyne Greenway

Issue: 4