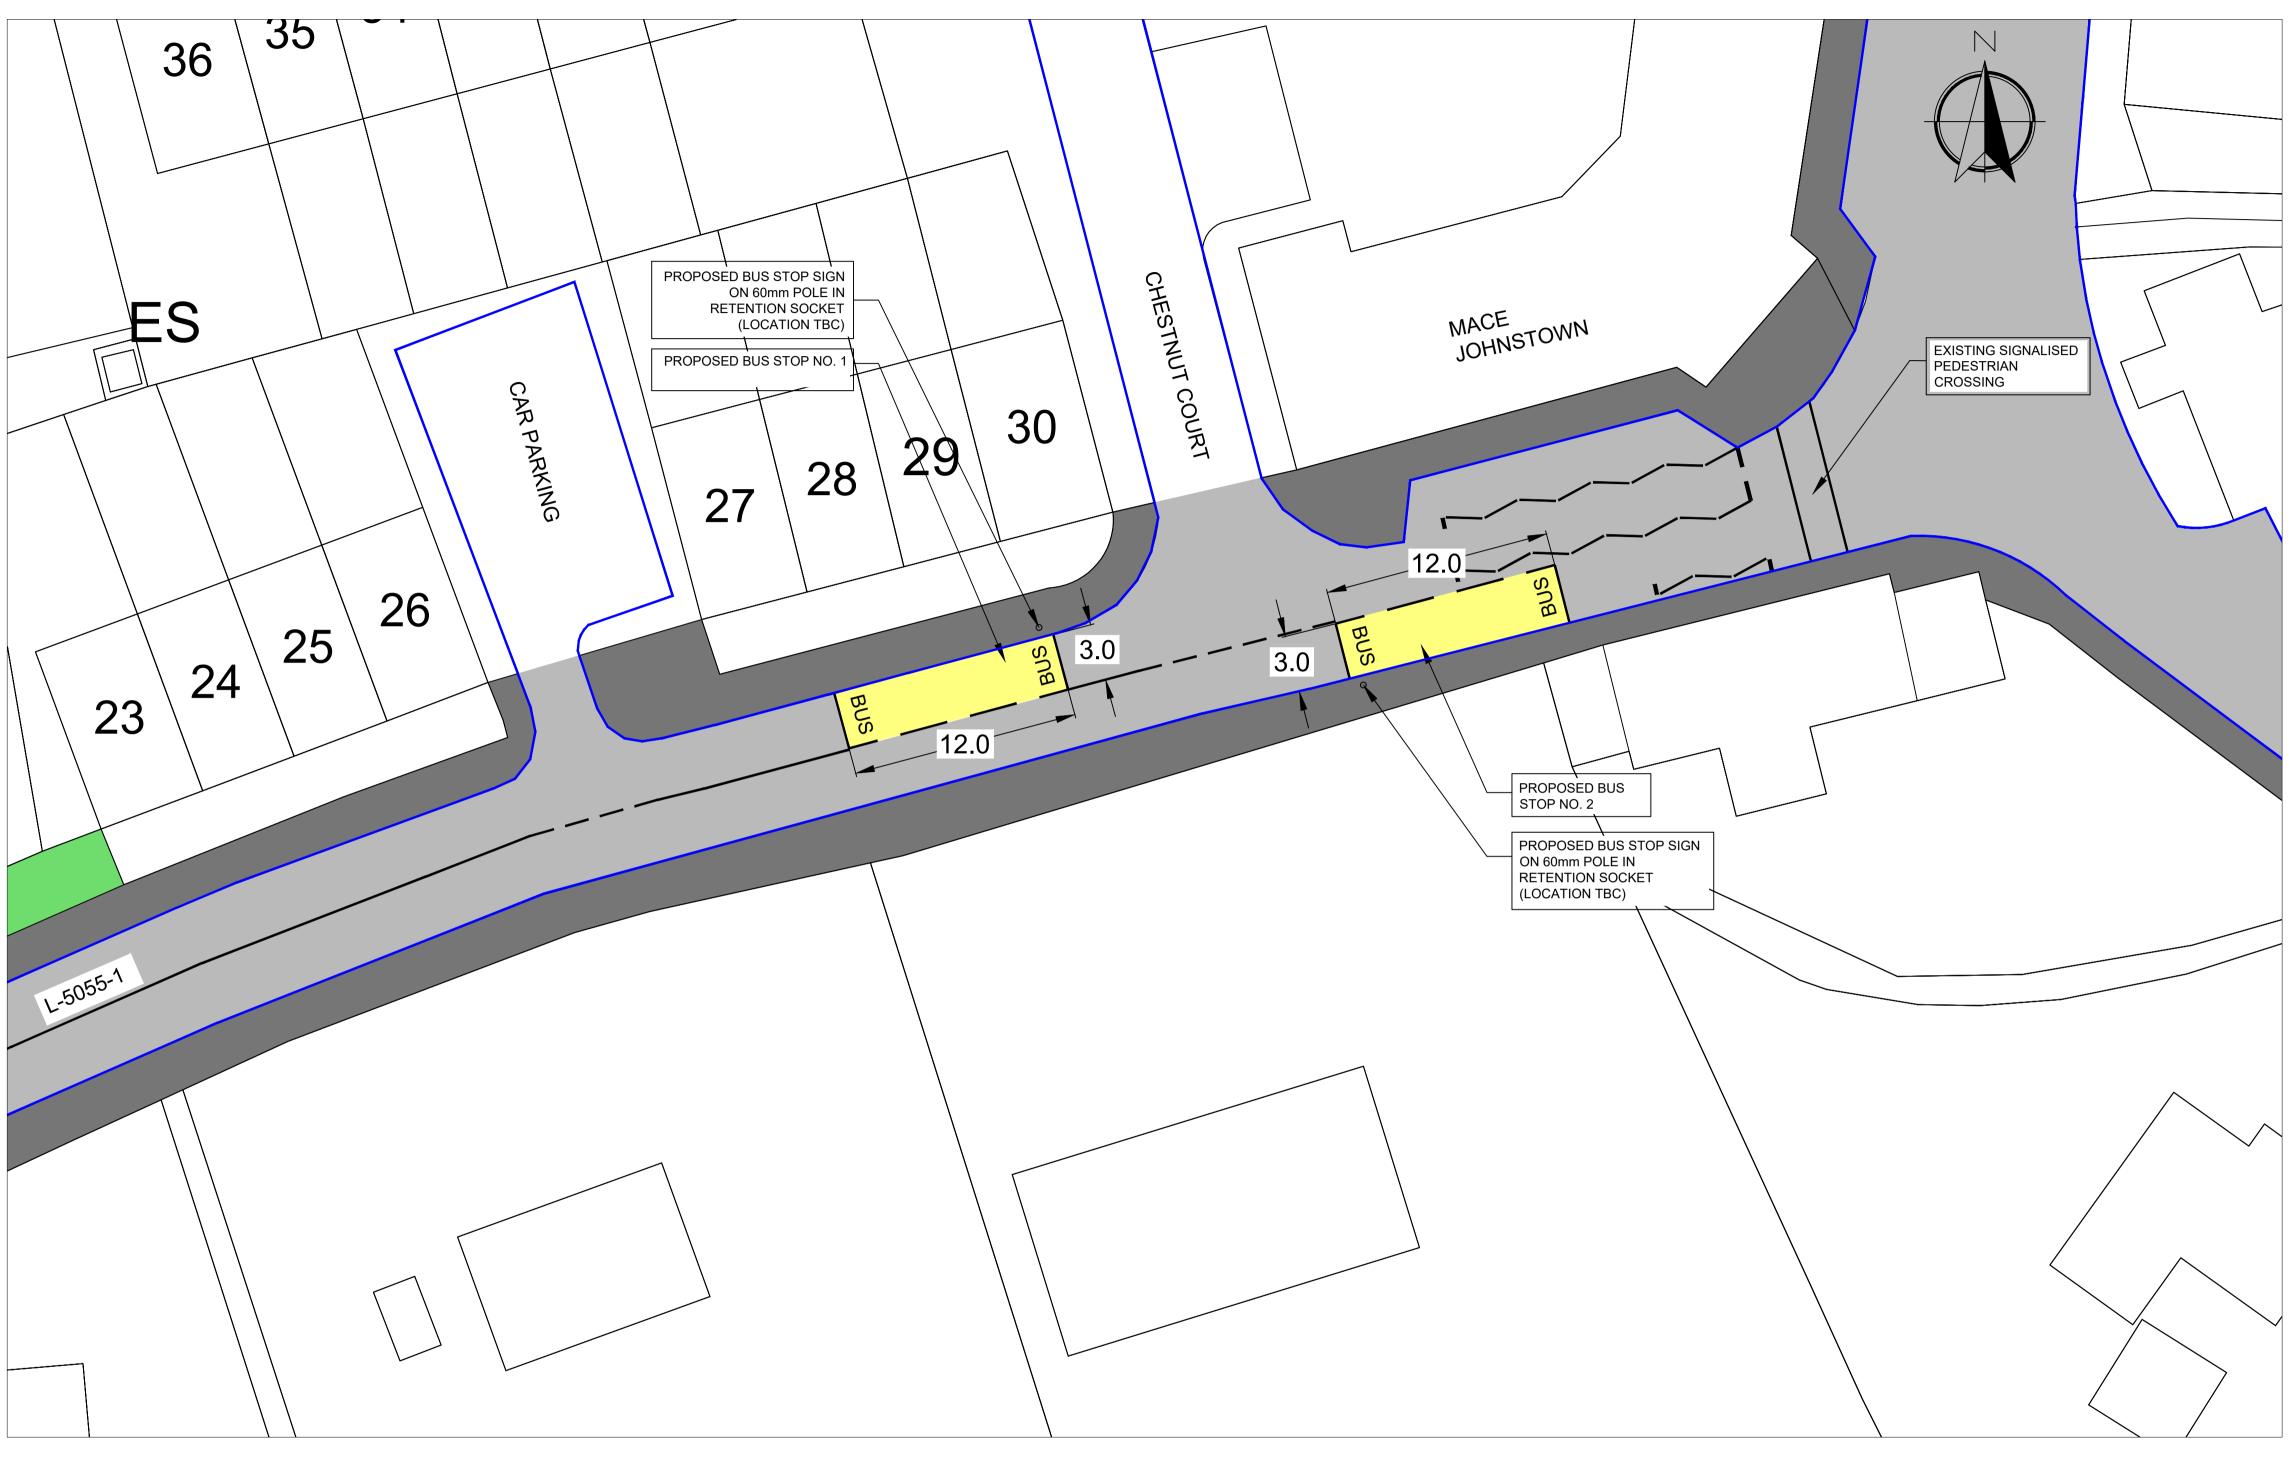

## DIMENSIONS

Figured dimensions only to be taken from this drawing. All dimensions to be checked on site.

Meath County Council to be informed immediately of any discrepancies before work proceeds.

## LEGEND

EXISTING KERBLINE EXISTING CARRIAGEWAY EXISTING FOOTPATH EXISTING VERGE PROPOSED IN-LINE BUS STOP PROPOSED BUS MARKINGS

PROPOSED IN-LINE BUS STOPS NO. 1 & 2

|     |          |                                |                      | <b>MEATH COUNTY COUNCIL</b><br>BUVINDA HOUSE,<br>DUBLIN ROAD,<br>NAVAN,<br>CO. MEATH. |                        |
|-----|----------|--------------------------------|----------------------|---------------------------------------------------------------------------------------|------------------------|
|     |          |                                | The heart le Cheille | C15 Y291                                                                              | PROJEC                 |
| A   | 22/03/24 | ISSUED FOR PUBLIC CONSULTATION |                      | TEL. 046 9097000<br>FAX. 046 9097001<br>WEB. www.meathcoco.ie                         | PROV<br>INFRA<br>CO. M |
| REV | DATE     | DETAILS                        |                      |                                                                                       |                        |
| 1   |          |                                | 1                    |                                                                                       |                        |