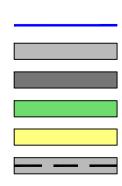

## LEGEND

EXISTING KERBLINE EXISTING CARRIAGEWAY EXISTING FOOTPATH EXISTING VERGE PROPOSED IN-LINE BUS STOP PROPOSED BUS MARKINGS

PROPOSED IN-LINE BUS STOPS NO. 1 & 2

|     |          |                                |                      | <b>MEATH COUNTY COUNCIL</b><br>BUVINDA HOUSE,<br>DUBLIN ROAD,<br>NAVAN,<br>CO. MEATH. |                        |
|-----|----------|--------------------------------|----------------------|---------------------------------------------------------------------------------------|------------------------|
|     |          |                                | The heart le Cheille | C15 Y291                                                                              | PROJEC                 |
| A   | 22/03/24 | ISSUED FOR PUBLIC CONSULTATION |                      | TEL. 046 9097000<br>FAX. 046 9097001<br>WEB. www.meathcoco.ie                         | PROV<br>INFRA<br>CO. M |
| REV | DATE     | DETAILS                        |                      |                                                                                       |                        |
| 1   |          |                                | 1                    |                                                                                       |                        |