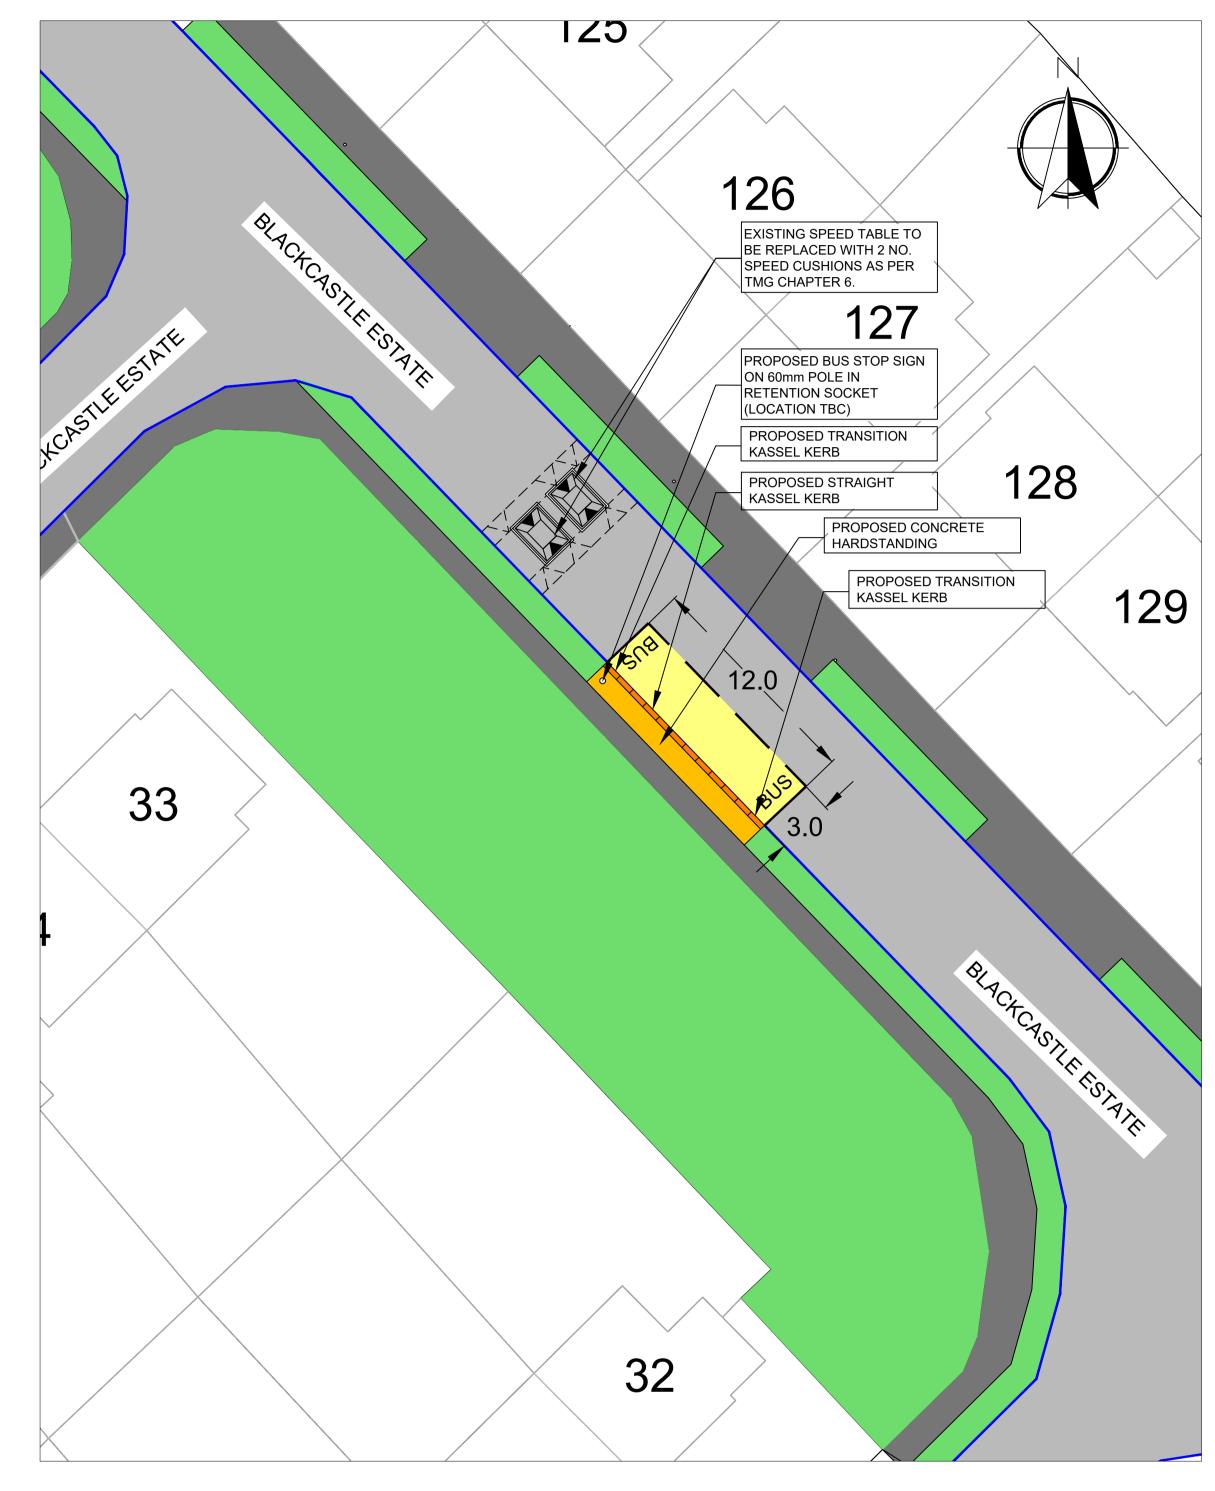

PROPOSED IN-LINE BUS STOP NO. 6

PROPOSED IN-LINE BUS STOP NO. 7

## DIMENSIONS LEGEND MEATH COUNTY COUNCIL BUVINDA HOUSE, PROPOSED BUS STOPS NO. 6 & 7 **MEATH COUNTY COUNCIL** Figured dimensions only to be taken from this drawing. EXISTING KERBLINE PROPOSED KASSEL KERB All dimensions to be checked on site. **BLACKCASTLE ESTATE** DUBLIN ROAD, Meath County Council to be informed immediately of any EXISTING SPEED TABLE NAVAN, EXISTING CARRIAGEWAY discrepancies before work proceeds. CO. MEATH. TO BE REMOVED EXISTING FOOTPATH C15 Y291 DRAWN BY: SC PROJECT \_\_\_\_ PROPOSED BUS MARKINGS © COPYRIGHT 22/03/2024 PROPOSED CONCRETE HARDSTANDING 1:200 @ A1 CHECKED BY: CR PROVISION OF BUS STOP TEL. 046 9097000 This drawing and any design hereon is copyright of INFRASTRUCTURE IN NAVAN, EXISTING GRASS VERGE FAX. 046 9097001 Meath County Council and must not be reproduced A 22/03/24 ISSUED FOR PUBLIC CONSULTATION TRA/08/04/046/04/05 **005** CO. MEATH WEB. www.meathcoco.ie in whole or in part without their express written consent. PROPOSED IN-LINE BUS STOP REV DATE DETAILS