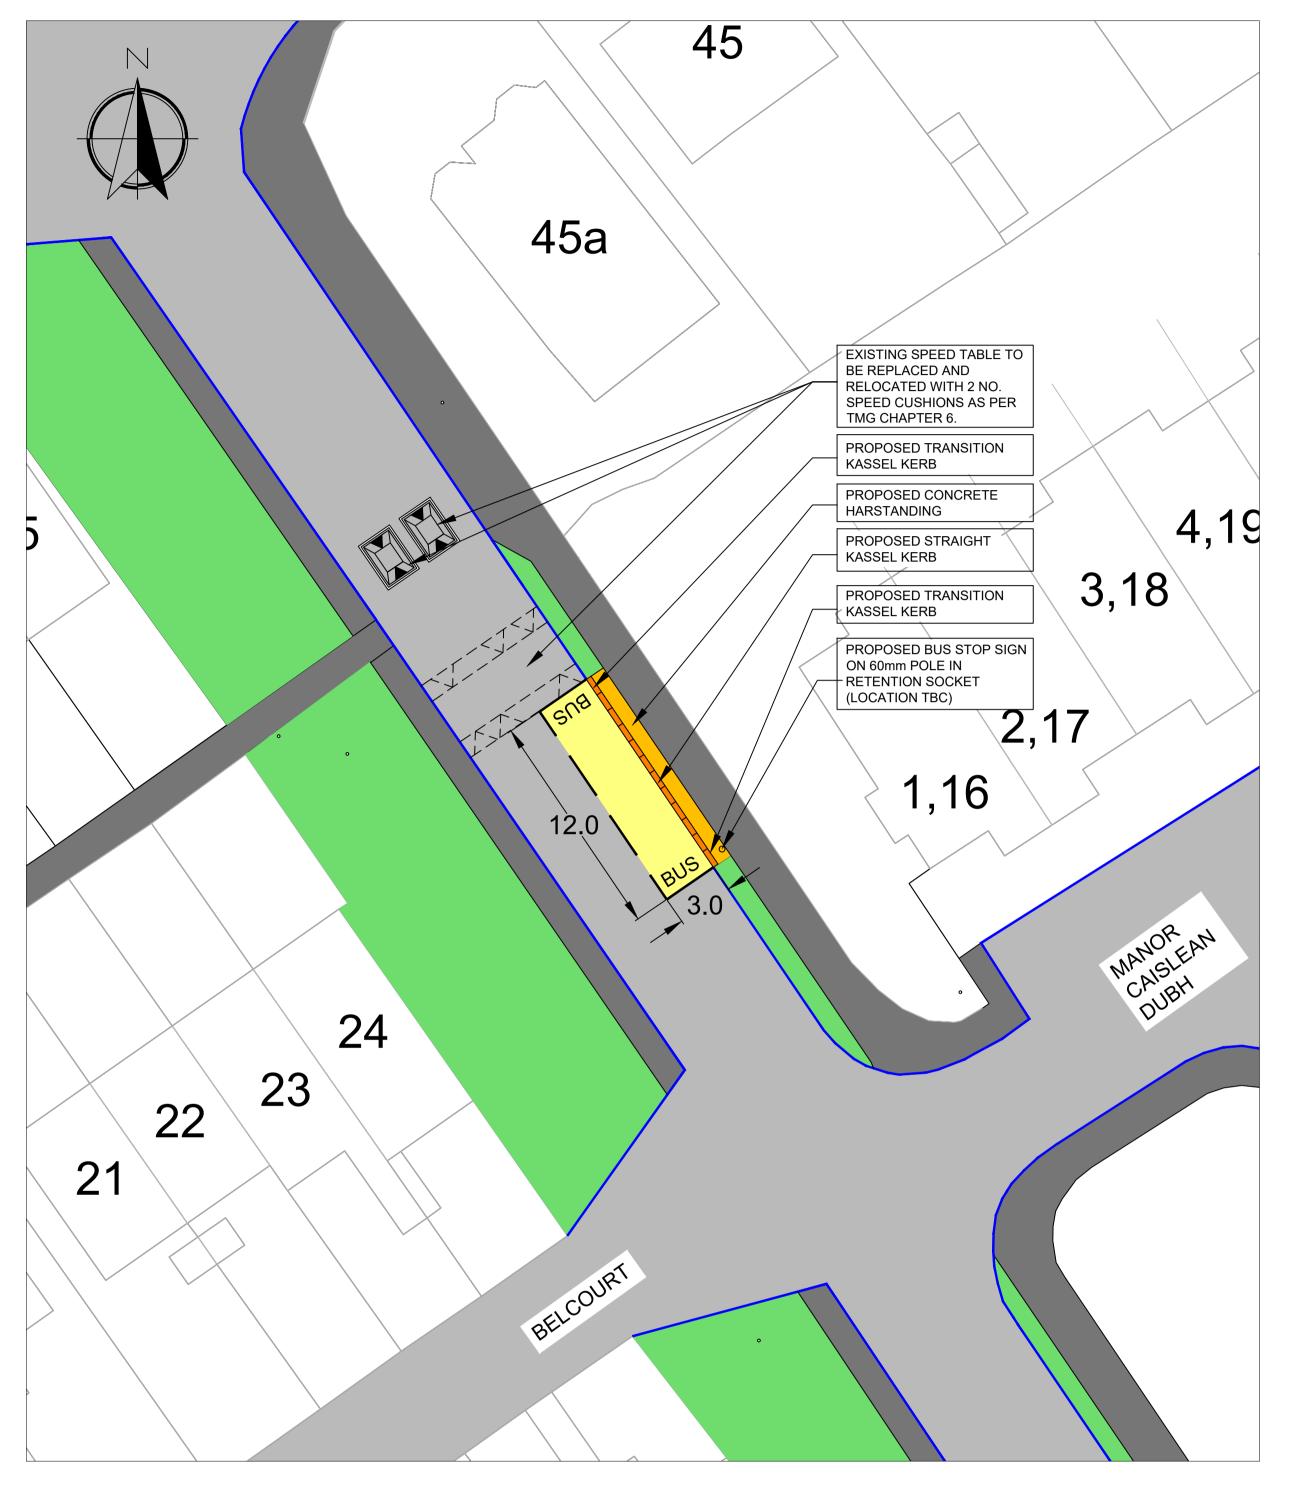

PROPOSED IN-LINE BUS STOP NO. 6

PROPOSED IN-LINE BUS STOP NO. 7

## DIMENSIONS LEGEND MEATH COUNTY COUNCIL BUVINDA HOUSE, PROPOSED BUS STOPS NO. 6 & 7 **MEATH COUNTY COUNCIL** Figured dimensions only to be taken from this drawing. EXISTING KERBLINE PROPOSED KASSEL KERB All dimensions to be checked on site. **BLACKCASTLE ESTATE** DUBLIN ROAD, Meath County Council to be informed immediately of any EXISTING SPEED TABLE NAVAN, EXISTING CARRIAGEWAY discrepancies before work proceeds. CO. MEATH. TO BE REMOVED EXISTING FOOTPATH C15 Y291 DRAWN BY: SC PROJECT \_\_\_\_ PROPOSED BUS MARKINGS © COPYRIGHT 22/03/2024 PROPOSED CONCRETE HARDSTANDING 1:200 @ A1 CHECKED BY: CR PROVISION OF BUS STOP TEL. 046 9097000 This drawing and any design hereon is copyright of INFRASTRUCTURE IN NAVAN, EXISTING GRASS VERGE FAX. 046 9097001 Meath County Council and must not be reproduced A 22/03/24 ISSUED FOR PUBLIC CONSULTATION TRA/08/04/046/04/05 **005** CO. MEATH WEB. www.meathcoco.ie in whole or in part without their express written consent. PROPOSED IN-LINE BUS STOP REV DATE DETAILS