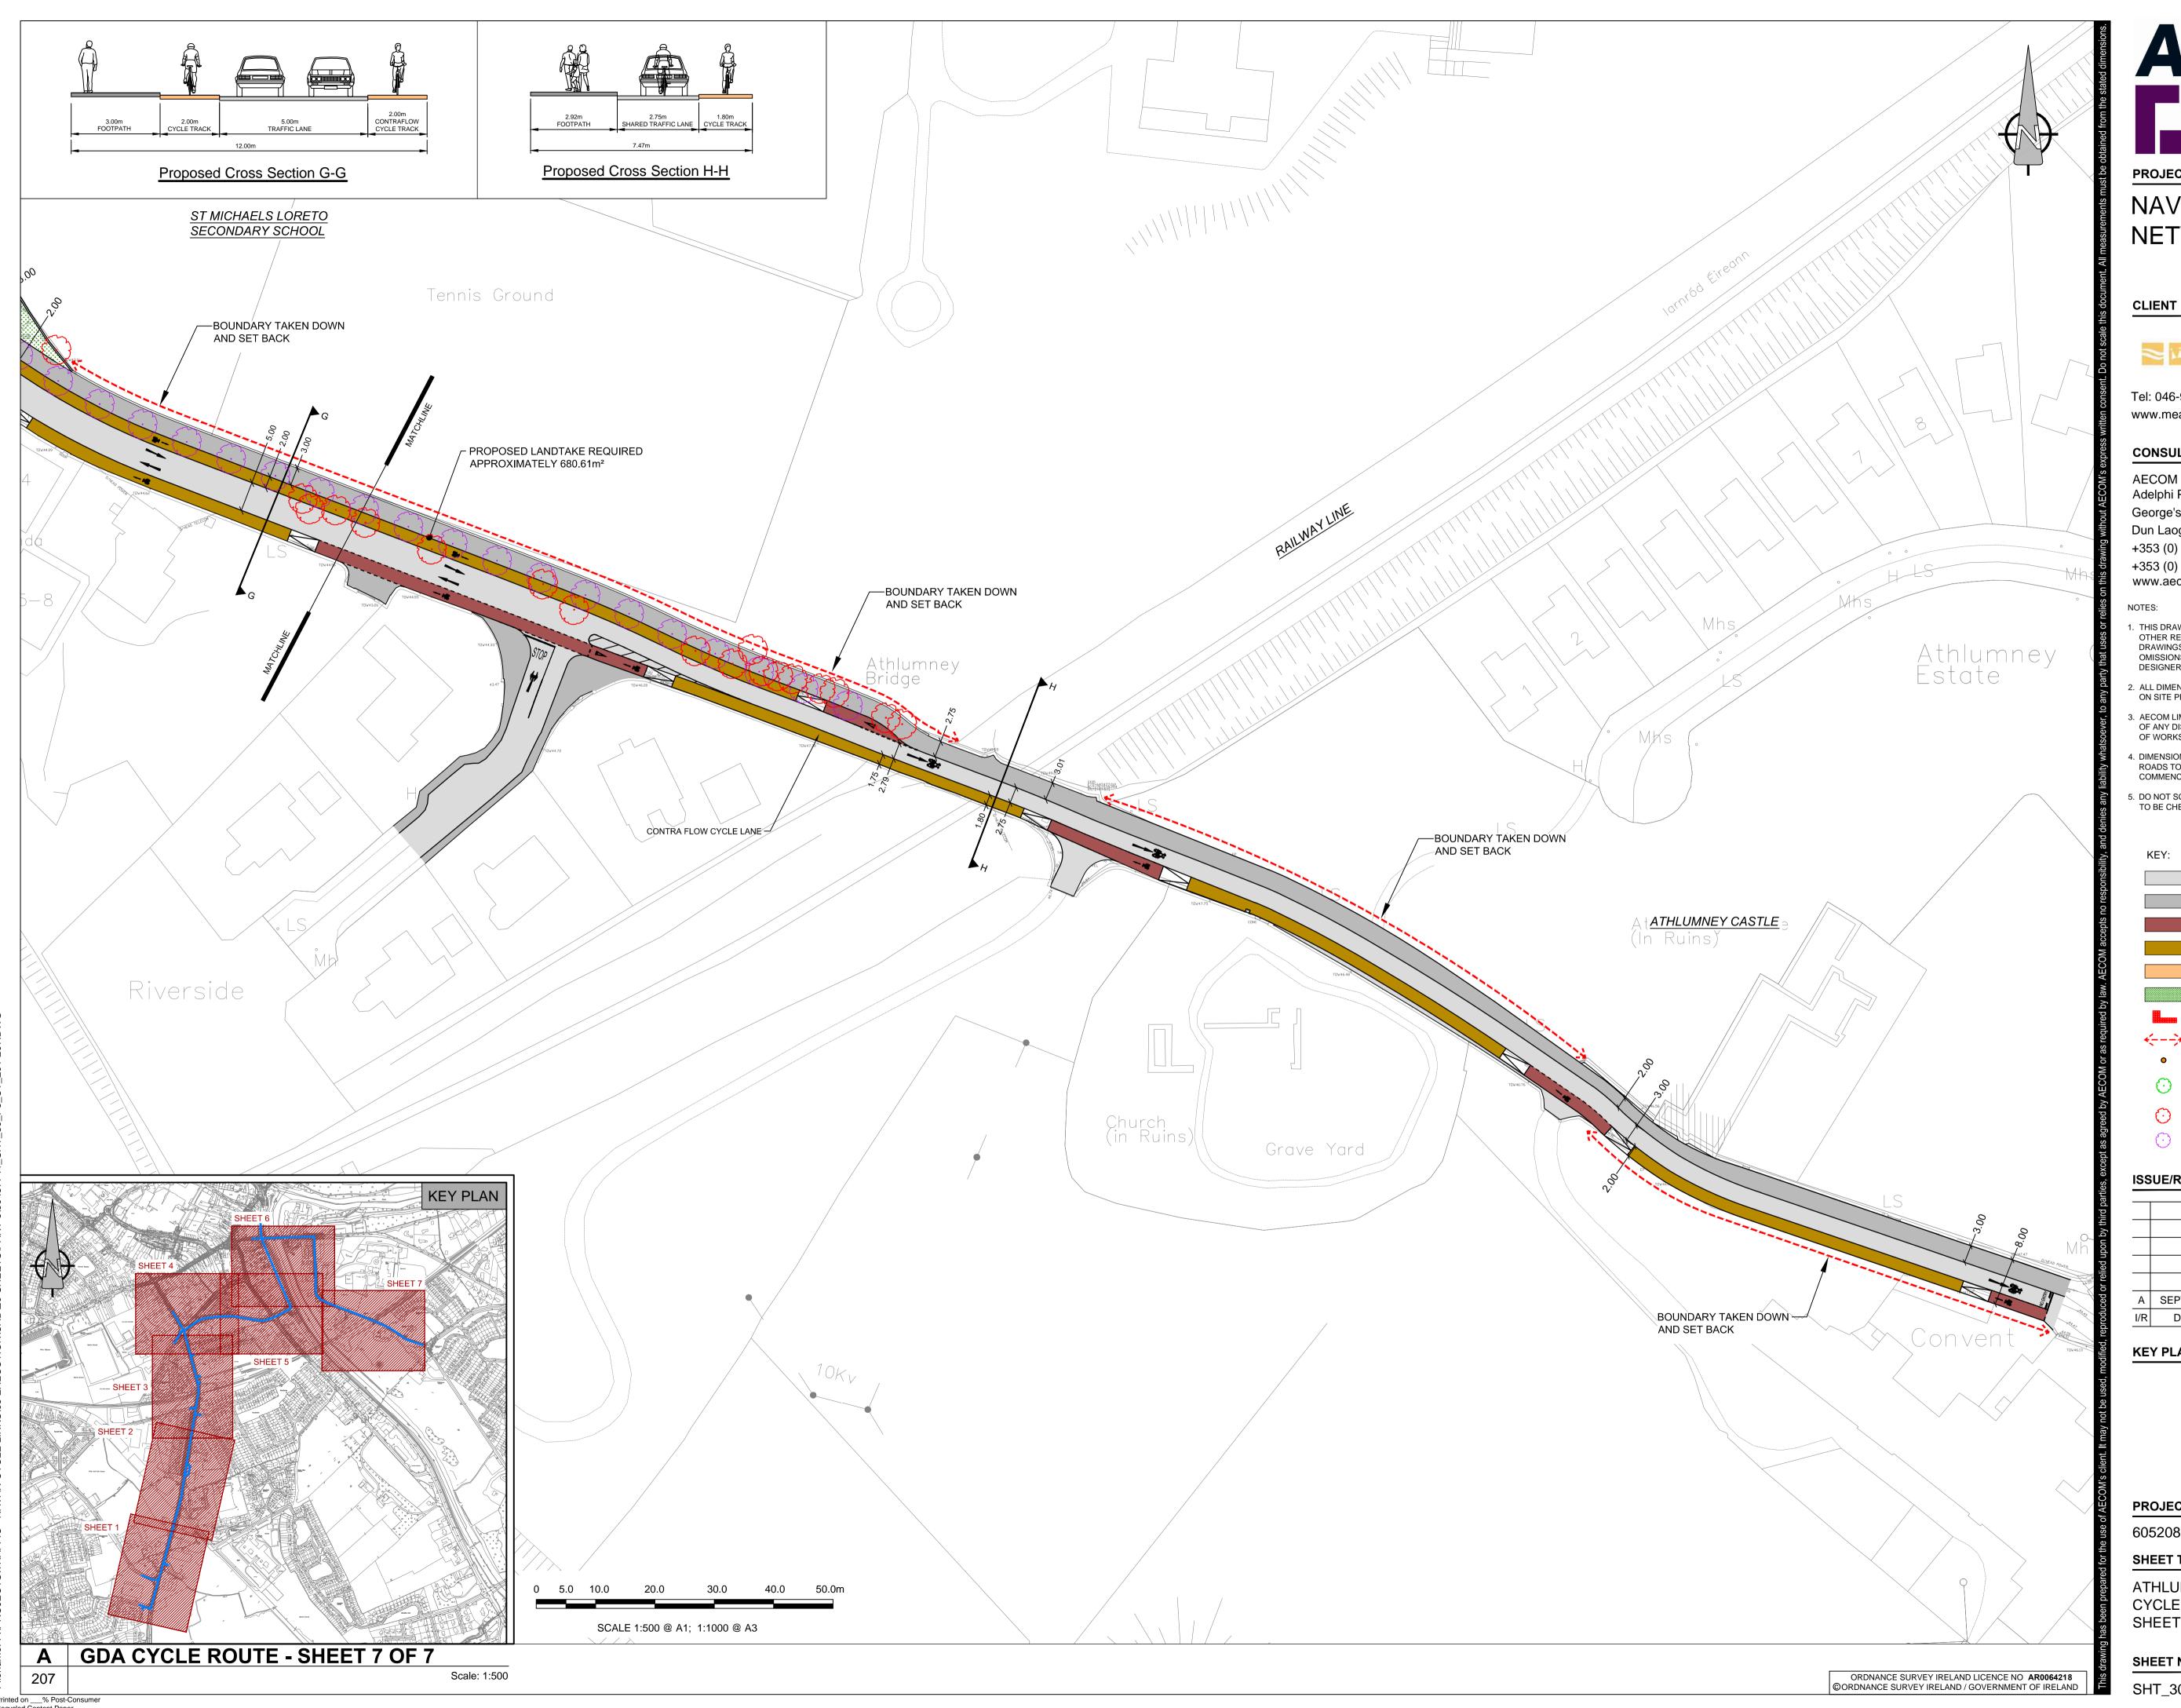

# NAVAN CYCLE NETWORK

comhairle chontae meath county council comhairle chontae na mí

Tel: 046-9097000 Fax:046-9097001 www.meathcoco.ie

#### CONSULTANT

**AECOM** Adelphi Plaza

George's Street Upper Dun Laoghaire Co.Dublin +353 (0) 1 238 3100 tel

+353 (0) 1 238 3199 fax www.aecom.com

- THIS DRAWING IS TO BE READ IN CONJUNCTION WITH ALL OTHER RELEVANT ARCHITECTURAL AND ENGINEERING DRAWINGS, ANY DISCREPANCIES, ERRORS OR OMISSIONS TO BE BROUGHT TO THE ATTENTION OF THE
- 2. ALL DIMENSIONS TO BE CHECKED BY THE CONTRACTOR ON SITE PRIOR TO COMMENCEMENT OF WORKS.
- 3. AECOM LIMITED TO BE INFORMED BY THE CONTRACTOR OF ANY DISCREPANCIES PRIOR TO THE COMMENCEMENT OF WORKS ON SITE.
- 4. DIMENSIONS OF ALL BOUNDARIES AND ADJOINING ROADS TO BE CHECKED ON SITE PRIOR TO COMMENCEMENT OF WORKS.
- 5. DO NOT SCALE, ALL MEASUREMENTS AND COORDINATES TO BE CHECKED ON SITE.

CARRIAGEWAY

FOOTPATH

ON ROAD CYCLE LANE

OFF ROAD CYCLE TRACK

SHARED SURFACE VERGE

TACTILE PAVING ← – → LANDTAKE REQUIRED

 BELISHA BEACON EXISTING TREE TO

REMAIN IN PLACE TREE TO BE REMOVED

### **PROJECT NUMBER**

60520819

SHEET TITLE

ATHLUMNEY TO TRIM ROAD CYCLE AND PEDESTRIAN SCHEME SHEET 7 OF 7

SHEET NUMBER

SHT\_30\_P8\_CT\_207