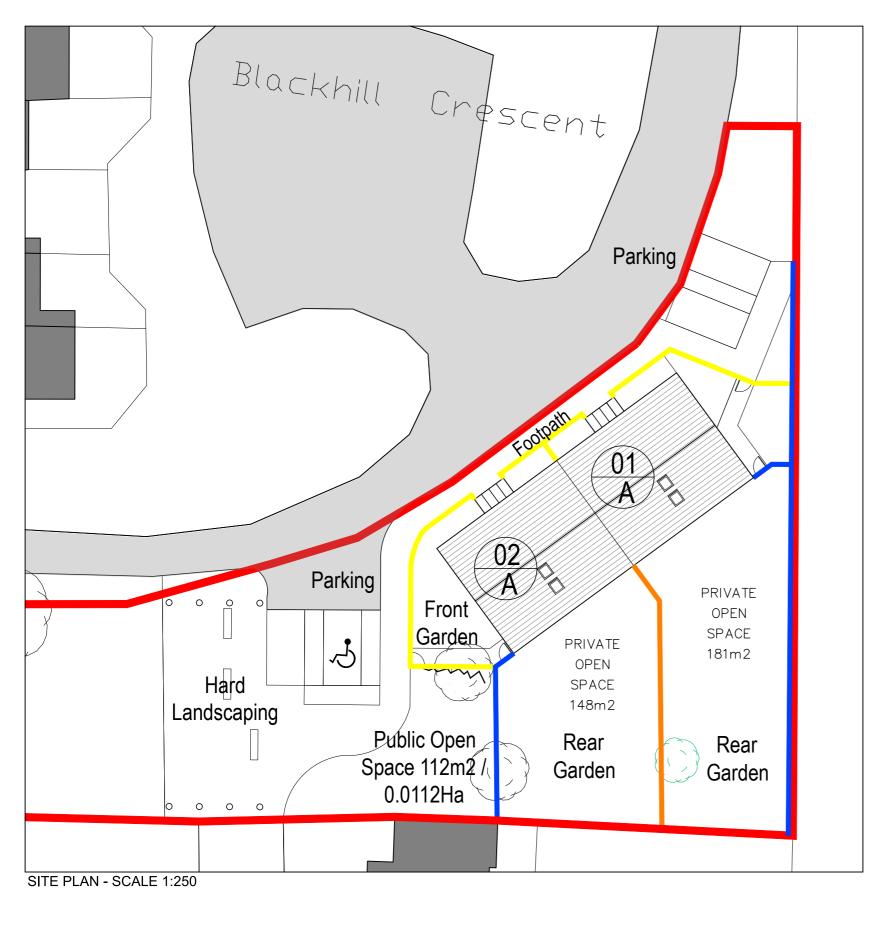

BOUNDARY TYPE A
BOUNDARY TYPE B
BOUNDARY TYPE C

**BOUNDARY TREATMENTS - SCALE 1:100** 

All boundary treatments maybe subject to design modification at detailed design stage

REV. STAGE NOTES SHERIDAN WOODS ARCHITECTS + URBAN PLANNERS Ν 14 LOWER BAGGOT STREET, DUBLIN 2 TEL: 01 6764025 EMAIL: info@swn.ie W: www.sheridanwoods.ie PLANNING APPLICATION DRAWING ONLY CLIENT: MEATH COUNTY COUNCIL **NOT FOR CONSTRUCTION** PROPOSED RESIDENTIAL DEVELOPMENT AT DONACARNEY, CO. MEATH SITE OUTLINED IN RED SITE PLAN - INDICATING GROUND FLOOR PLAN WRITTEN DIMENSIONS TO BE TAKEN IN PREFERENCE TO SCALED DIMENSIONS. ALL DIMENSIONS TO BE DATE: SHEET: SCALE: Feb 22 A3 1:200 + 1:100 CHECKED ON SITE AND ANY DISCREPANCIES TO BE BROUGHT TO THE ARCHITECTS IMMEDIATE ATTENTION JOB NO.: DRAWING No. THIS DRAWING IS COPYRIGHT AND IS THE PROPERTY OF SHERIDAN WOODS ARCHITECTS. 18022 PA 003 SW DRAWING FILE NAME: O505\_Plans.dwg