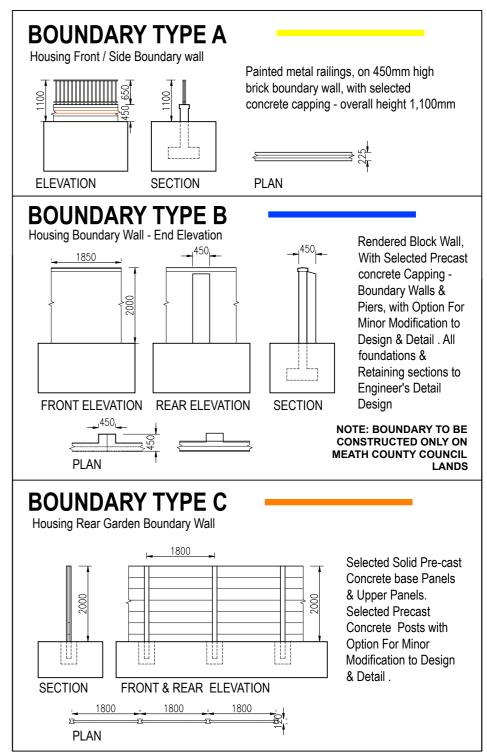

BOUNDARY TYPE A
BOUNDARY TYPE B
BOUNDARY TYPE C

**BOUNDARY TREATMENTS - SCALE 1:100** 

All boundary treatments maybe subject to design modification at detailed design stage

REV. STAGE NOTES SHERIDAN WOODS ARCHITECTS + URBAN PLANNERS Ν 14 LOWER BAGGOT STREET, DUBLIN 2 TEL: 01 6764025 EMAIL: info@swn.ie W: www.sheridanwoods.ie PLANNING APPLICATION DRAWING ONLY CLIENT: MEATH COUNTY COUNCIL **NOT FOR CONSTRUCTION** PROPOSED RESIDENTIAL DEVELOPMENT AT DONACARNEY, CO. MEATH SITE OUTLINED IN RED SITE PLAN - INDICATING GROUND FLOOR PLAN WRITTEN DIMENSIONS TO BE TAKEN IN PREFERENCE TO SCALED DIMENSIONS. ALL DIMENSIONS TO BE DATE: SHEET: SCALE: Feb 22 A3 1:200 + 1:100 CHECKED ON SITE AND ANY DISCREPANCIES TO BE BROUGHT TO THE ARCHITECTS IMMEDIATE ATTENTION JOB NO.: DRAWING No. THIS DRAWING IS COPYRIGHT AND IS THE PROPERTY OF SHERIDAN WOODS ARCHITECTS. 18022 PA 003 SW DRAWING FILE NAME: O505\_Plans.dwg