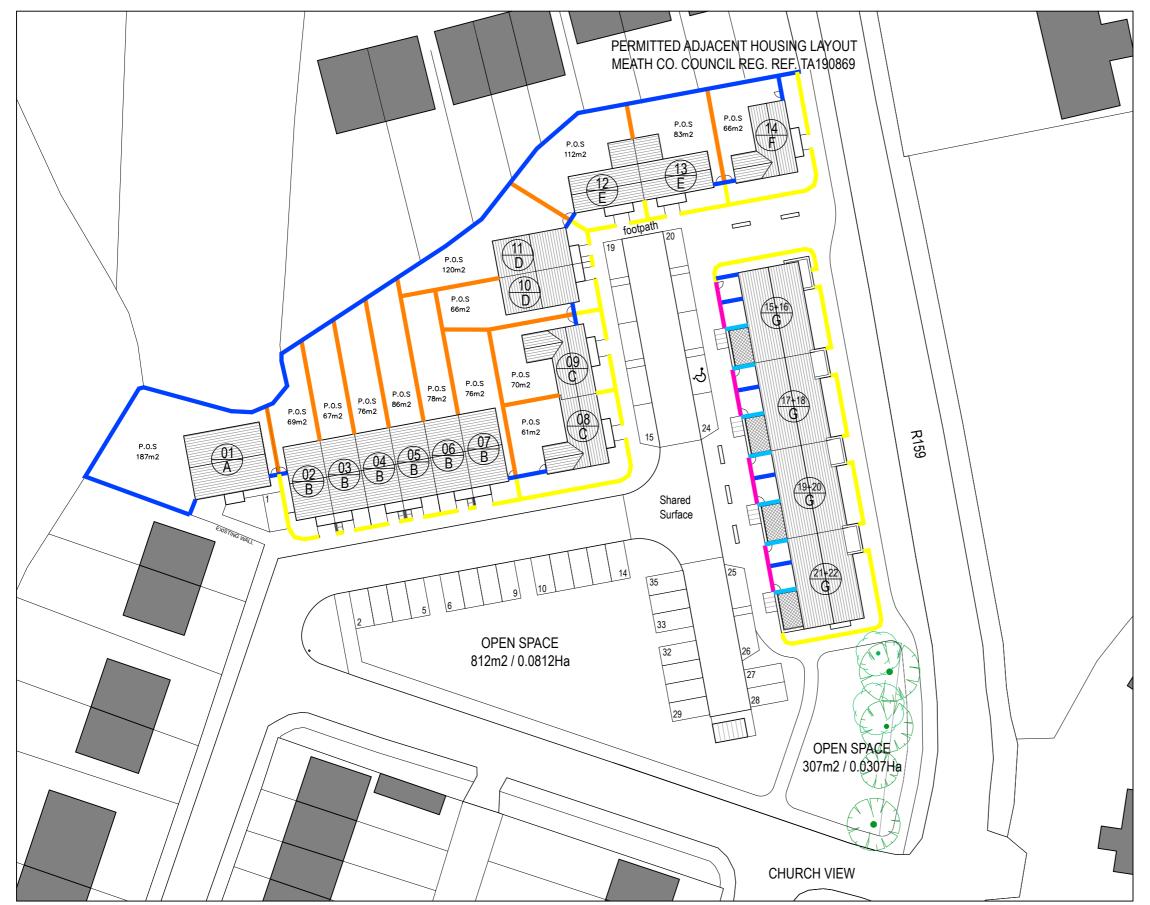

## SITE PLAN - Indicating Boundary Treatments

| NOTES:                                                                                                                                                                                                                                           |          | DATE | REV. | STAGE | NOTES: | SH     |
|--------------------------------------------------------------------------------------------------------------------------------------------------------------------------------------------------------------------------------------------------|----------|------|------|-------|--------|--------|
|                                                                                                                                                                                                                                                  | N        |      |      |       |        | 1      |
| PLANNING APPLICATION DRAWING                                                                                                                                                                                                                     | $\frown$ |      |      |       |        | 10 AD  |
|                                                                                                                                                                                                                                                  | (   )    |      |      |       |        | CLIENT |
| PLANNING APPLICATION DRAWING ONLY- NOT FOR CONSTRUCTION.                                                                                                                                                                                         |          |      |      |       |        | PROJE  |
| ARCHITECT'S DRAWINGS TO BE READ IN CONJUNCTION<br>WITH ALL OTHER RELEVANT INFORMATION.                                                                                                                                                           | $\smile$ |      |      |       |        | 1      |
|                                                                                                                                                                                                                                                  |          |      |      |       |        | TITLE: |
|                                                                                                                                                                                                                                                  |          |      |      |       |        | 1      |
|                                                                                                                                                                                                                                                  |          |      |      |       |        | 1      |
| WRITTEN DIMENSIONS TO BE TAKEN IN PREFERENCE TO SCALED DIMENSIONS. ALL DIMENSIONS TO BE CHECKED ON SITE AND ANY DISCRE<br>TO BE BROUGHT TO THE ARCHITECTS IMMEDIATE ATTENTION. THIS DRAWING IS COPYRIGHT AND IS THE PROPERTY OF SHERIDAN WOODS / |          |      |      |       |        | JOB NO |
|                                                                                                                                                                                                                                                  |          |      |      |       |        | 180    |
|                                                                                                                                                                                                                                                  |          |      |      |       |        |        |