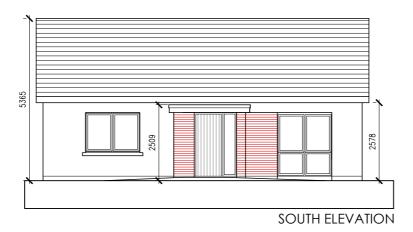

10550 BEDROOM STORE RM BEDROOM 2 12.2m2 LIVING SPACE AGGREGATE AREA 31m2 **GROUND FLOOR PLAN** TYPE A: 2 Bed DETACHED HOUSE

Gross Floor Area 74m2 (774sqft) Storage: 4.4m2

— A

Selected dark grey / black roof tiles / slates Selected Aluminium, timber or pvc fascia and soffits Selected Grey GRP / metal/ roofing membrane to flat/low pitch roof Selected Painted galvanised steel frames with obscured glass privacy screens, with galvanised steel handrail to top of balcony wall where applicable Selected Aluminium, timber or upvc windows Selected render finish Selected brickwork

Selected Aluminium, timber or

upvc windows Selected render finish Selected brickwork

NOTE: FLOOR AREA AND CEILING HEIGHT OF DWELLINGS AE SUBJECT TO MODIFICATION AT DESIGN DETAIL STAGE