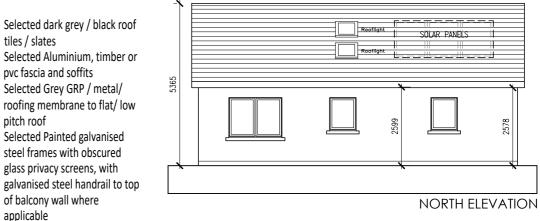

10550 BEDROOM STORE RM BEDROOM 2 12.2m2 LIVING SPACE AGGREGATE AREA 31m2 **GROUND FLOOR PLAN** TYPE A: 2 Bed DETACHED HOUSE

Gross Floor Area 74m2 (774sqft) Storage: 4.4m2

— A

Selected dark grey / black roof tiles / slates Selected Aluminium, timber or pvc fascia and soffits Selected Grey GRP / metal/ roofing membrane to flat/low pitch roof Selected Painted galvanised steel frames with obscured glass privacy screens, with galvanised steel handrail to top of balcony wall where applicable Selected Aluminium, timber or upvc windows Selected render finish Selected brickwork

Selected Aluminium, timber or

upvc windows Selected render finish Selected brickwork

NOTE: FLOOR AREA AND CEILING HEIGHT OF DWELLINGS AE SUBJECT TO MODIFICATION AT DESIGN DETAIL STAGE

All window and door sizes and design are subject to modification to allow compliance with Part B, M + L as part of detailed design.

Solar panels are located and sized indicatively, and the optimum position will be defined at detailed design stage, which may be in a different location to that indicated.