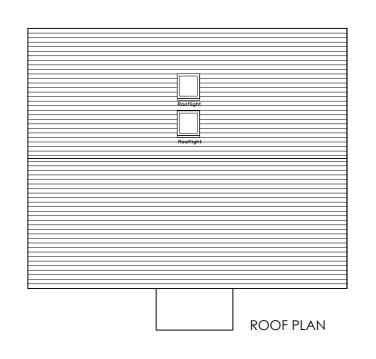

10550 BEDROOM STORE RM BEDROOM 2 12.2m2 LIVING SPACE AGGREGATE AREA 31m2 **GROUND FLOOR PLAN** TYPE A: 2 Bed DETACHED HOUSE

Gross Floor Area 74m2 (774sqft) Storage: 4.4m2

— A

Selected dark grey / black roof tiles / slates Selected Aluminium, timber or pvc fascia and soffits Selected Grey GRP / metal/ roofing membrane to flat/low pitch roof Selected Painted galvanised steel frames with obscured glass privacy screens, with galvanised steel handrail to top of balcony wall where applicable Selected Aluminium, timber or upvc windows Selected render finish Selected brickwork