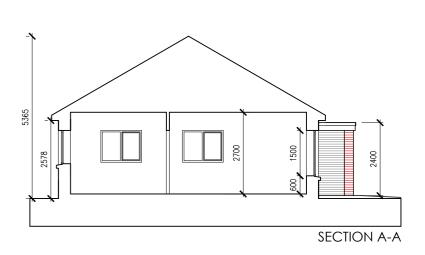

10550 BEDROOM STORE RM BEDROOM 2 12.2m2 LIVING SPACE AGGREGATE AREA 31m2 **GROUND FLOOR PLAN** TYPE A: 2 Bed DETACHED HOUSE

Gross Floor Area 74m2 (774sqft) Storage: 4.4m2

— A

Selected dark grey / black roof tiles / slates Selected Aluminium, timber or pvc fascia and soffits Selected Grey GRP / metal/ roofing membrane to flat/low pitch roof Selected Painted galvanised steel frames with obscured glass privacy screens, with galvanised steel handrail to top of balcony wall where applicable Selected Aluminium, timber or upvc windows Selected render finish Selected brickwork

Selected Aluminium, timber or

upvc windows Selected render finish Selected brickwork

NOTE: FLOOR AREA AND CEILING HEIGHT OF DWELLINGS AE SUBJECT TO MODIFICATION AT DESIGN DETAIL STAGE

All window and door sizes and design are subject to modification to allow compliance with Part B, M + L as part of detailed design.

Solar panels are located and sized indicatively, and the optimum position will be defined at detailed design stage, which may be in a different location to that indicated.

Heat pumps maybe located externally or internally subject to detailed designo.

Building heights, boundary wall, eave, parapet and ridge dimensions are subject to minor modification due to ground levels at detailed design.

Materials, brick type and colour are subject to modification in accordance with availability of material and cost plan considerations.

All boundary treatments, hard landscape surfaces and street furniture are subject to modification to materials, type and height in accordance with availability of material and cost plan considerations.