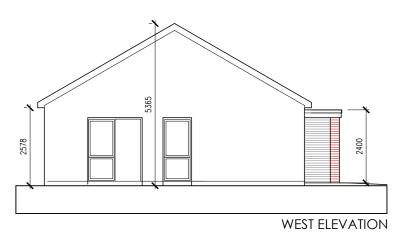

10550 BEDROOM STORE RM BEDROOM 2 12.2m2 LIVING SPACE AGGREGATE AREA 31m2 **GROUND FLOOR PLAN** TYPE A: 2 Bed DETACHED HOUSE

Gross Floor Area 74m2 (774sqft) Storage: 4.4m2

— A

Selected dark grey / black roof tiles / slates Selected Aluminium, timber or pvc fascia and soffits Selected Grey GRP / metal/ roofing membrane to flat/low pitch roof Selected Painted galvanised steel frames with obscured glass privacy screens, with galvanised steel handrail to top of balcony wall where applicable Selected Aluminium, timber or upvc windows Selected render finish Selected brickwork

Selected Aluminium, timber or

upvc windows Selected render finish Selected brickwork

NOTE: FLOOR AREA AND CEILING HEIGHT OF DWELLINGS AE SUBJECT TO MODIFICATION AT DESIGN DETAIL STAGE

All window and door sizes and design are subject to modification to allow compliance with Part B, M + L as part of detailed design.

Solar panels are located and sized indicatively, and the optimum position will be defined at detailed design stage, which may be in a different location to that indicated.

Heat pumps maybe located externally or internally subject to detailed designo.

Building heights, boundary wall, eave, parapet and ridge dimensions are subject to minor modification due to ground levels at detailed design.

Materials, brick type and colour are subject to modification in accordance with availability of material and cost plan considerations.

All boundary treatments, hard landscape surfaces and street furniture are subject to modification to materials, type and height in accordance with availability of material and cost plan considerations.