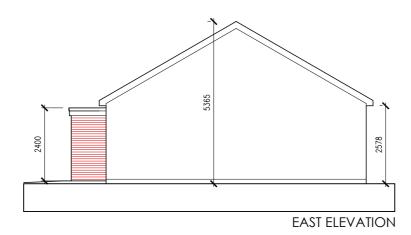

Heat pumps maybe located externally or internally subject to detailed designo.

Building heights, boundary wall, eave, parapet and ridge dimensions are subject to minor modification due to ground levels at detailed design.