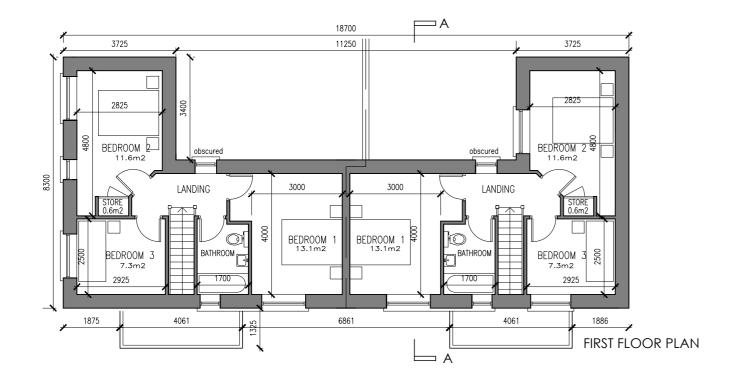

GROUND FLOOR PLAN
TYPE C: 3 Bed SEMI-DETACHED HOUSE
Gross Floor Area 93m2 (998sqft) Storage: 5.2m2

KEY PLAN (NTS) BLOCK C HIGHLIGHTED IN BLUE

NOTE: FLOOR AREA AND CEILING HEIGHT OF DWELLINGS AE SUBJECT TO MODIFICATION AT DESIGN DETAIL STAGE