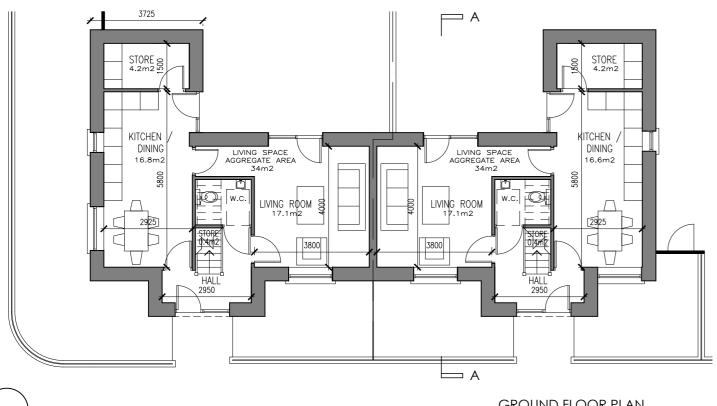

GROUND FLOOR PLAN
TYPE C: 3 Bed SEMI-DETACHED HOUSE
Gross Floor Area 93m2 (998sqft) Storage: 5.2m2

KEY PLAN (NTS) BLOCK C HIGHLIGHTED IN BLUE

NOTE: FLOOR AREA AND CEILING HEIGHT OF DWELLINGS AE SUBJECT TO MODIFICATION AT DESIGN DETAIL STAGE