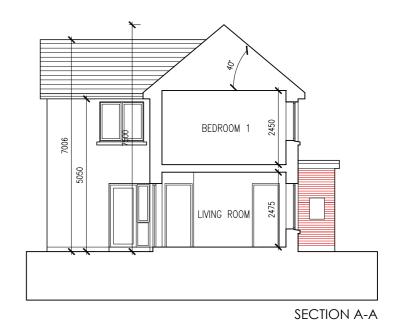

|           | DATE | REV. | STAGE |                   | RIDAN WOODS ARCHITECTS + URBAN PLANNERS  IDE ROAD, DUBLIN 2 TEL: 01 4791789 EMAIL: info@sheridanwoods.ie WEB: www.sheridanwoods.ie |                 |           |                       |  |
|-----------|------|------|-------|-------------------|------------------------------------------------------------------------------------------------------------------------------------|-----------------|-----------|-----------------------|--|
| Y         |      |      |       | CLIENT:           | MEATH COUNTY COUNCIL                                                                                                               |                 |           |                       |  |
|           |      |      |       | PROJECT:          | PROPOSED RESIDENTIAL DEVELOPMENT AT RATHMOLYON, CO. MEATH                                                                          |                 |           |                       |  |
|           |      |      |       | TITLE:            | TYPE C - PLANS + SECTION A-A 3 BED WIDE FRONTAGE END OF TERRACE/ TERRACE/ SEMI-D                                                   |                 |           |                       |  |
| TO BE     |      |      |       |                   |                                                                                                                                    |                 |           |                       |  |
| ITENTION. |      |      |       | JOB NO.:<br>18022 | DRAWING No.:<br>PA-104                                                                                                             | REV.: DRAWN BY: | DATE: SHE | ET: SCALE:<br>3 1:125 |  |