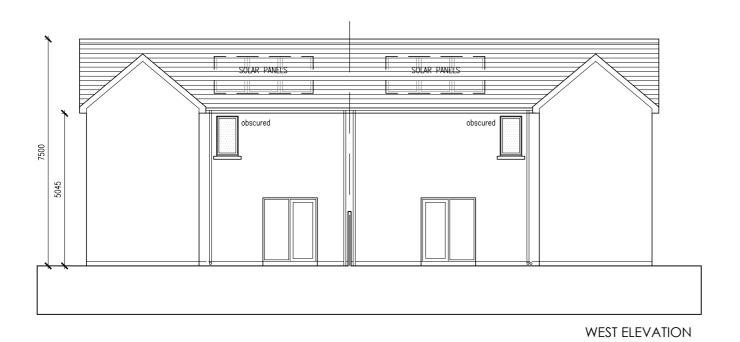

All window and door sizes and design are subject to modification to allow compliance with Part B, M + L as part of detailed design.

Solar panels are located and sized indicatively, and the optimum position will be defined at detailed

design stage, which may be in a different location to that indicated. Heat pumps maybe located externally or internally subject to detailed designo.

Building heights, boundary wall, eave, parapet and ridge dimensions are subject to minor modification due to ground levels at detailed design.