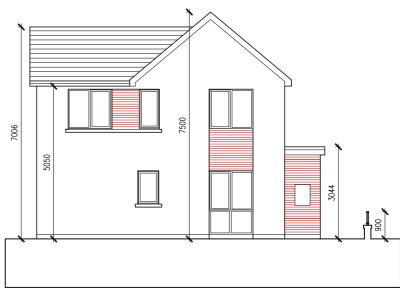

design stage, which may be in a different location to that indicated. Heat pumps maybe located externally or internally subject to detailed designo.

Building heights, boundary wall, eave, parapet and ridge dimensions are subject to minor modification due to ground levels at detailed design.

Materials, brick type and colour are subject to modification in accordance with availability of material and cost plan considerations.

All boundary treatments, hard landscape surfaces and street furniture are subject to modification to materials, type and height in accordance with availability of material and cost plan considerations.