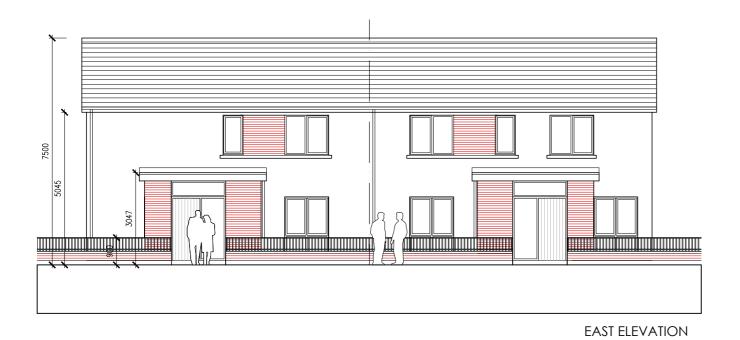

Selected dark grey / black roof tiles / slates Selected Aluminium, timber or pvc fascia and soffits Selected Grey GRP / metal/ roofing membrane to flat/low pitch roof Selected Painted galvanised steel frames with obscured glass privacy screens, with galvanised steel handrail to top of balcony wall where applicable Selected Aluminium, timber or upvc windows Selected render finish Selected brickwork

**SOUTH ELEVATION** 

NOTE: FLOOR AREA AND CEILING HEIGHT OF DWELLINGS AE SUBJECT TO MODIFICATION AT DESIGN DETAIL STAGE

0750