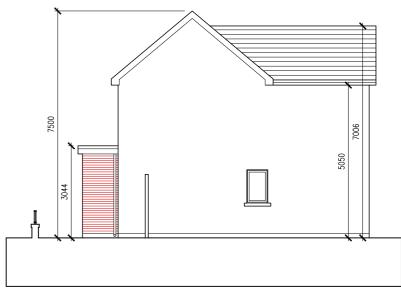

design stage, which may be in a different location to that indicated. Heat pumps maybe located externally or internally subject to detailed designo.

Building heights, boundary wall, eave, parapet and ridge dimensions are subject to minor modification due to ground levels at detailed design.

Materials, brick type and colour are subject to modification in accordance with availability of material and cost plan considerations.

All boundary treatments, hard landscape surfaces and street furniture are subject to modification to materials, type and height in accordance with availability of material and cost plan considerations.