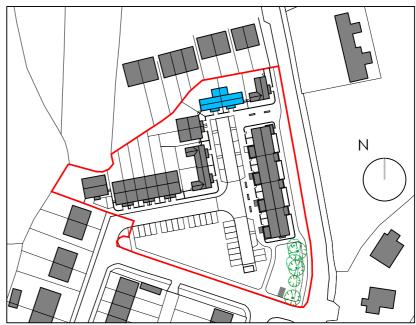

NOTE: FLOOR AREA AND CEILING HEIGHT OF DWELLINGS AE SUBJECT TO MODIFICATION AT DESIGN DETAIL STAGE

**KEY PLAN (NTS)** TYPE E UNITS HIGHLIGHTED IN BLUE