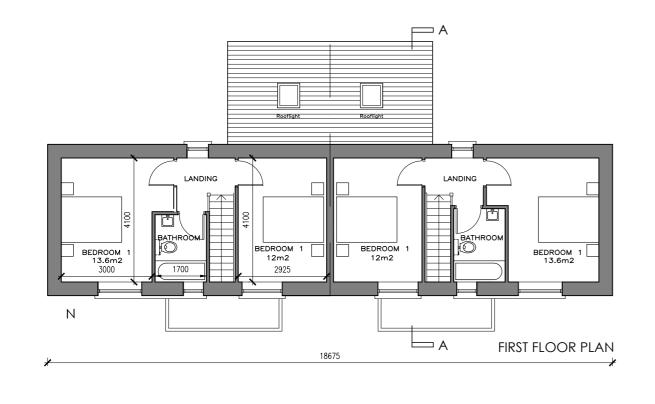

## PLANNING APPLICATION DRAWING C NOT FOR CONSTRUCTION **TYPE E**

WRITTEN DIMENSIONS TO BE TAKEN IN PREFERENCE TO SCALED DIMENSIONS. ALL DIME CHECKED ON SITE AND ANY DISCREPANCIES TO BE BROUGHT TO THE ARCHITECTS IMME THIS DRAWING IS COPYRIGHT AND IS THE PROPERTY OF SHERIDAN WOODS ARCHITECTS

NOTE: FLOOR AREA AND CEILING HEIGHT OF DWELLINGS AE SUBJECT TO MODIFICATION AT DESIGN DETAIL STAGE

**KEY PLAN (NTS)** TYPE E UNITS HIGHLIGHTED IN BLUE