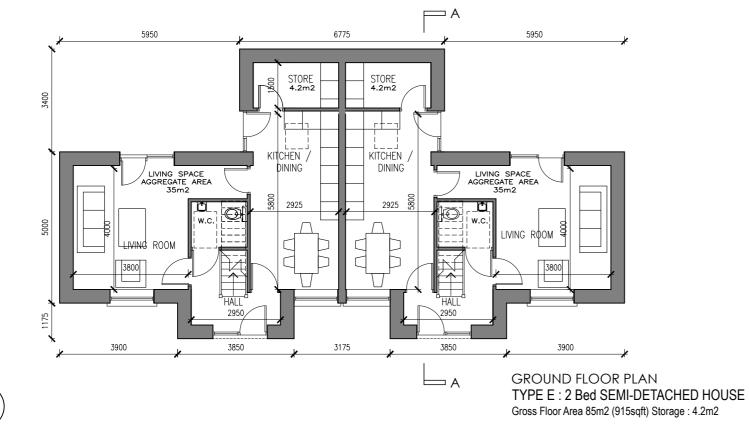

## PLANNING APPLICATION DRAWING C NOT FOR CONSTRUCTION **TYPE E**

WRITTEN DIMENSIONS TO BE TAKEN IN PREFERENCE TO SCALED DIMENSIONS. ALL DIME CHECKED ON SITE AND ANY DISCREPANCIES TO BE BROUGHT TO THE ARCHITECTS IMME THIS DRAWING IS COPYRIGHT AND IS THE PROPERTY OF SHERIDAN WOODS ARCHITECTS

NOTE: FLOOR AREA AND CEILING HEIGHT OF DWELLINGS AE SUBJECT TO MODIFICATION AT DESIGN DETAIL STAGE

**KEY PLAN (NTS)** TYPE E UNITS HIGHLIGHTED IN BLUE