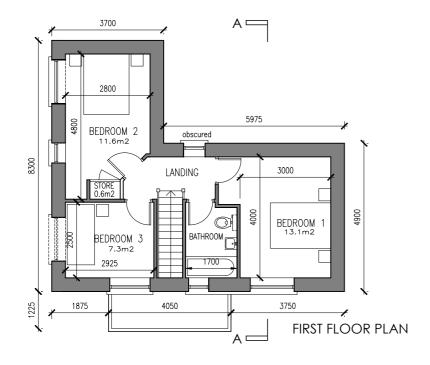

Ν



KEY PLAN (NTS) TYPE F HIGHLIGHTED IN BLUE



NOTE: FLOOR AREA AND CEILING HEIGHT OF DWELLINGS AE SUBJECT TO MODIFICATION AT DESIGN DETAIL STAGE

| NOTES:                                                                                     | DATE | REV. | STAGE | NOTES: | SHEE                                                                                              | RIDAN WOODS ARCHITECTS + URBAN PLANNERS                   |  |
|--------------------------------------------------------------------------------------------|------|------|-------|--------|---------------------------------------------------------------------------------------------------|-----------------------------------------------------------|--|
|