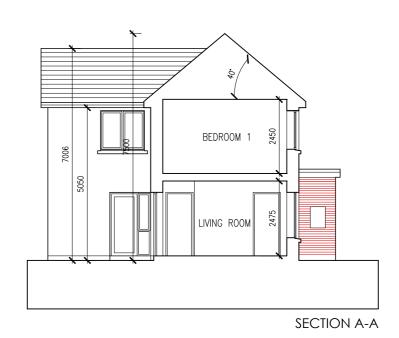

Ν



KEY PLAN (NTS) TYPE F HIGHLIGHTED IN BLUE



NOTE: FLOOR AREA AND CEILING HEIGHT OF DWELLINGS AE SUBJECT TO MODIFICATION AT DESIGN DETAIL STAGE

| NOTES:                                                                                     | DATE | REV. | STAGE | NOTES: | SHEE                                                                                              | RIDAN WOODS ARCHITECTS + URBAN PLANNERS                   |  |
|--------------------------------------------------------------------------------------------|------|------|-------|--------|---------------------------------------------------------------------------------------------------|-----------------------------------------------------------|--|
|                                                                                            | 1    |      |       |