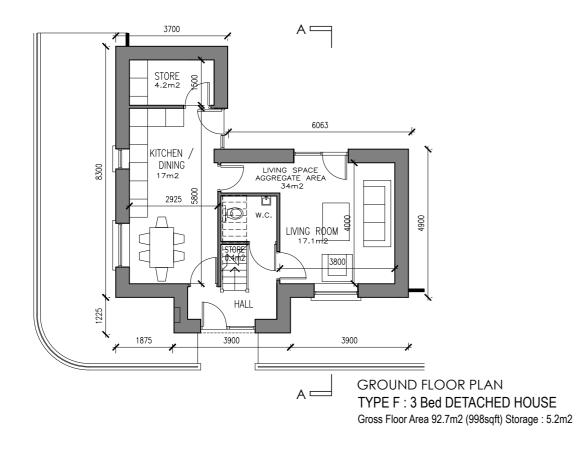

Ν



KEY PLAN (NTS) TYPE F HIGHLIGHTED IN BLUE



NOTE: FLOOR AREA AND CEILING HEIGHT OF DWELLINGS AE SUBJECT TO MODIFICATION AT DESIGN DETAIL STAGE

| NOTES:                                                                                     | DATE | REV. | STAGE | NOTES: | SHEE                                                                                              | RIDAN WOODS ARCHITECTS + URBAN PLANNERS                   |  |
|--------------------------------------------------------------------------------------------|------|------|-------|--------|---------------------------------------------------------------------------------------------------|-----------------------------------------------------------|--|
|