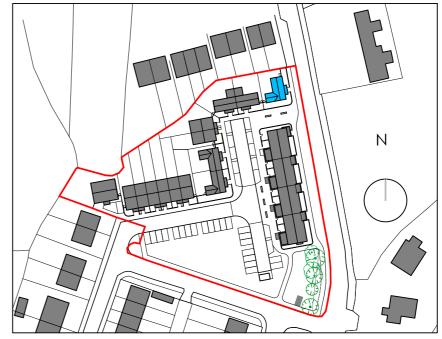

Ν

KEY PLAN (NTS) TYPE F HIGHLIGHTED IN BLUE

NOTE: FLOOR AREA AND CEILING HEIGHT OF DWELLINGS AE SUBJECT TO MODIFICATION AT DESIGN DETAIL STAGE

| NOTES:                                                                                     | DATE | REV. | STAGE | NOTES: | SHEE                                                                                              | RIDAN WOODS ARCHITECTS + URBAN PLANNERS                   |  |
|--------------------------------------------------------------------------------------------|------|------|-------|--------|---------------------------------------------------------------------------------------------------|-----------------------------------------------------------|--|
|                                                                                            | 1    |      |       |        |                                                                                                   |                                                           |  |
| PLANNING APPLICATION DRAWING ONLY                                                          |      |      |       |        | 10 ADELAIDE ROAD, DUBLIN 2 TEL: 01 4791789 EMAIL: info@sheridanwoods.ie WEB: www.sheridanwoods.ie |                                                           |  |
|                                                                                            |      |      |       |        | CLIENT:                                                                                           | MEATH COUNTY COUNCIL                                      |  |
| NOT FOR CONSTRUCTION                                                                       |      |      |       |        | PROJECT:                                                                                          | PROPOSED RESIDENTIAL DEVELOPMENT AT RATHMOLYON, CO. MEATH |  |
| TVDE E                                                                                     |      |      |       |        |                                                                                                   |                                                           |  |
| TYPE F                                                                                     |      |      |       |        | TITLE:                                                                                            | TYPE F - PLANS + SECTION A-A                              |  |
|                                                                                            |      |      |       |        |                                                                                                   |                                                           |  |
| WRITTEN DIMENSIONS TO BE TAKEN IN PREFERENCE TO SCALED DIMENSIONS. ALL DIMENSIONS TO BE    |      |      |       |        |                                                                                                   | 3 BED WIDE FRONTAGE DETACHED/ CONER                       |  |
| CHECKED ON SITE AND ANY DISCREPANCIES TO BE BROUGHT TO THE ARCHITECTS IMMEDIATE ATTENTION. |      |      |       |        | JOB NO.:                                                                                          | DRAWING No.: REV.: DRAWN BY: DATE: SHEET: SCALE:          |  |
| THIS DRAWING IS COPYRIGHT AND IS THE PROPERTY OF SHERIDAN WOODS ARCHITECTS.                |      |      |       |        | 18022                                                                                             | PA-109 - SW Feb 22 A3 1:125                               |  |