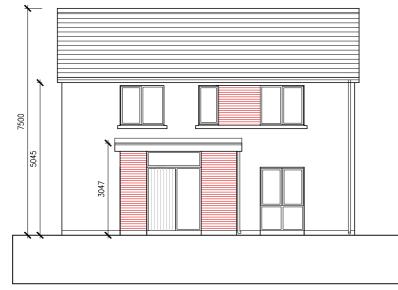

WEST ELEVATION

Selected dark grey / black roof tiles / slates Selected Aluminium, timber or pvc fascia and soffits Selected Grey GRP / metal/ roofing membrane to flat/ low pitch roof Selected Painted galvanised steel frames with obscured glass privacy screens, with galvanised steel handrail to top of balcony wall where applicable Selected Aluminium, timber or upvc windows Selected render finish Selected brickwork