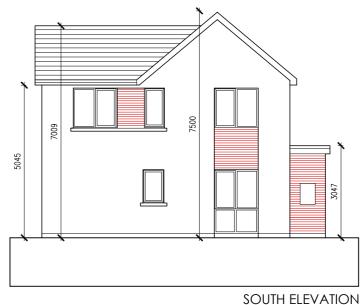

EAST ELEVATION

Selected dark grey / black roof tiles / slates Selected Aluminium, timber or pvc fascia and soffits Selected Grey GRP / metal/ roofing membrane to flat/ low pitch roof Selected Painted galvanised steel frames with obscured glass privacy screens, with galvanised steel handrail to top of balcony wall where applicable Selected Aluminium, timber or upvc windows Selected render finish Selected brickwork