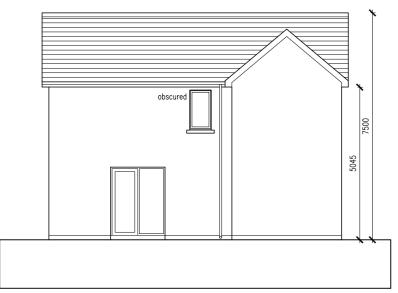

WEST ELEVATION

Selected dark grey / black roof tiles / slates Selected Aluminium, timber or pvc fascia and soffits Selected Grey GRP / metal/ roofing membrane to flat/ low pitch roof Selected Painted galvanised steel frames with obscured glass privacy screens, with galvanised steel handrail to top of balcony wall where applicable Selected Aluminium, timber or upvc windows Selected render finish Selected brickwork