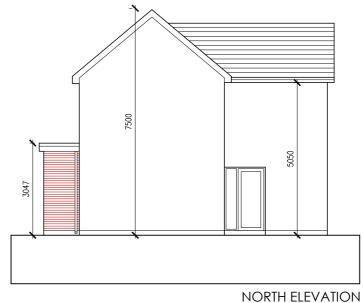

EAST ELEVATION

Selected dark grey / black roof tiles / slates Selected Aluminium, timber or pvc fascia and soffits Selected Grey GRP / metal/ roofing membrane to flat/ low pitch roof Selected Painted galvanised steel frames with obscured glass privacy screens, with galvanised steel handrail to top of balcony wall where applicable Selected Aluminium, timber or upvc windows Selected render finish Selected brickwork