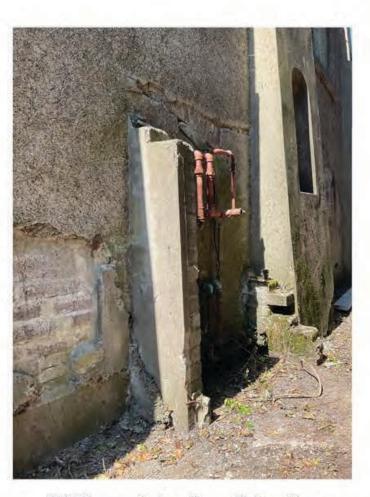

2.5 View of door - South West wall.jpeg

2.6 View of South buttresses.jpg

2.9 Disconnected services - East wall.jpg

2.7 View looking North West.jpg

2.10 View looking South East.JPEG

2.8 View looking North West.jpg