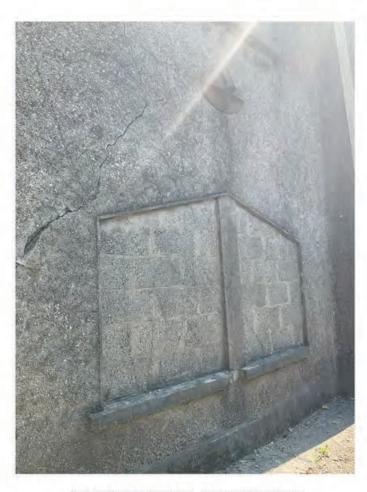

1.9 Infilled window under North stairs.jpg

1.12 Buttress detail - East.jpg

1.13 View towards East wall.JPG

2.3 View looking South East.JPEG

2.1 View of North door.jpeg

2.4 View looking North West.jpeg

2.2 Infilled window - North West.jpg