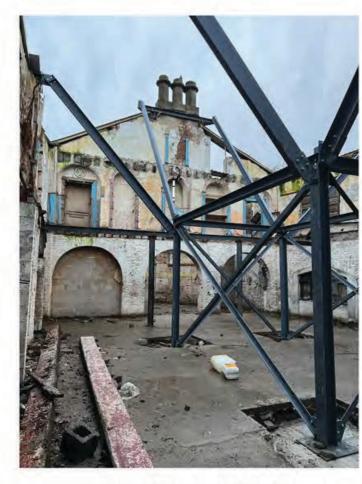

Reference Views

DRAWING NUMBER

E-0009

1.1 View looking South East.jpg

1.2 View along Western wall.jpg

1.3 View looking North West.jpg

1.4 View of South arches.jpg

NOTICE