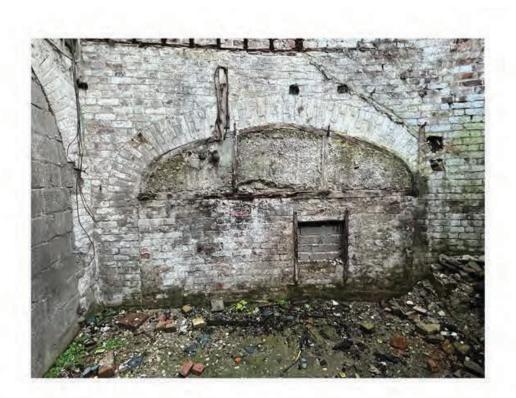

THE STATE OF THE STATE

1.5 Infilled window under South stairs.jpg

1.6 Infilled door - South West.jpg

1.7 Infilled window - North East.jpg

1.10 View of North door.jpg

1.8 Infilled North Arch.jpg

1.11 Infilled window - West.jpg