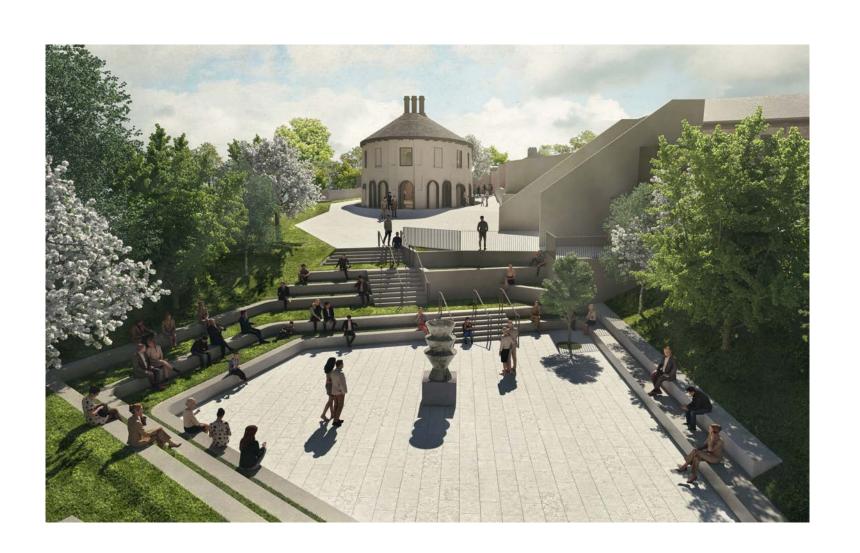

## Photographic Survey - Existing Building

St Finian's Study Hall /
Former St Patricks Classical School
Navan, Co Meath

Prepared For:

comhairle chontae na mí meath county council

Prepared By:

DRAWING TITLE

Reference Views

DRAWING NUMBER

E-0009

1.1 View looking South East.jpg

1.2 View along Western wall.jpg

1.3 View looking North West.jpg

1.4 View of South arches.jpg

NOTICE