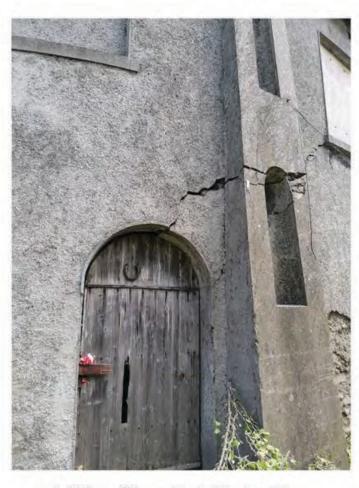

2.5 View of door - South West wall.jpeg

2.6 View of South buttresses.jpg

2.9 Disconnected services - East wall.jpg

2.7 View looking North West.jpg

2.10 View looking South East.JPEG

2.8 View looking North West.jpg