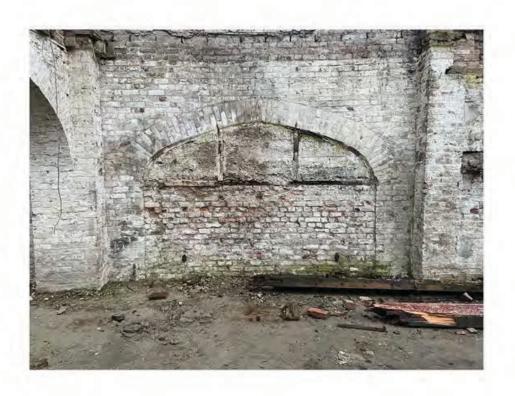

THE STATE OF THE STATE

1.5 Infilled window under South stairs.jpg

1.6 Infilled door - South West.jpg

1.7 Infilled window - North East.jpg

1.10 View of North door.jpg

1.8 Infilled North Arch.jpg

1.11 Infilled window - West.jpg