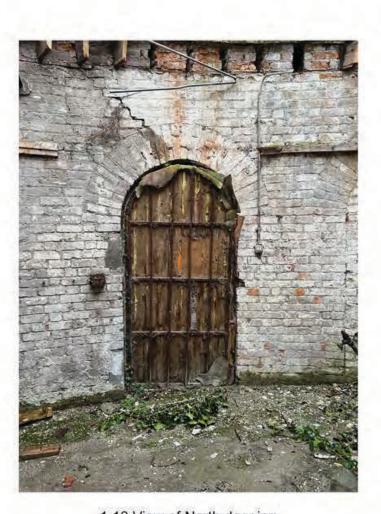

THE STATE OF THE STATE

1.5 Infilled window under South stairs.jpg

1.6 Infilled door - South West.jpg

1.7 Infilled window - North East.jpg

1.10 View of North door.jpg

1.8 Infilled North Arch.jpg

1.11 Infilled window - West.jpg