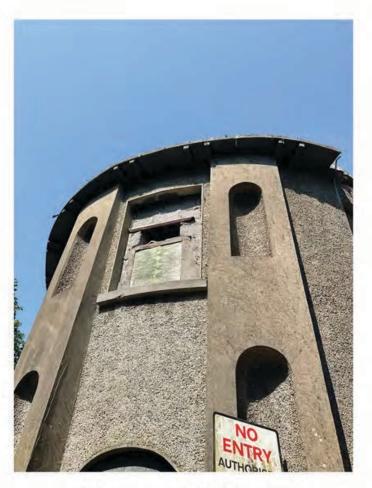

THE STATE OF THE STATE

1.5 Infilled window under South stairs.jpg

1.6 Infilled door - South West.jpg

1.7 Infilled window - North East.jpg

1.10 View of North door.jpg

1.8 Infilled North Arch.jpg

1.11 Infilled window - West.jpg