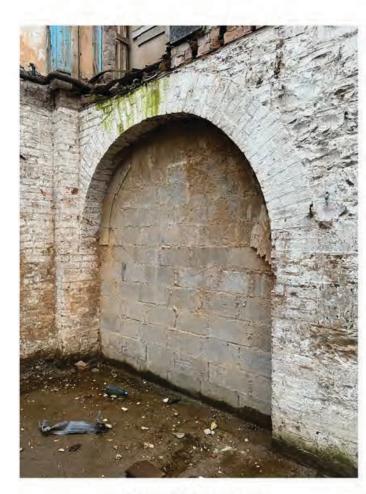

THE STATE OF THE STATE

1.5 Infilled window under South stairs.jpg

1.6 Infilled door - South West.jpg

1.7 Infilled window - North East.jpg

1.10 View of North door.jpg

1.8 Infilled North Arch.jpg

1.11 Infilled window - West.jpg