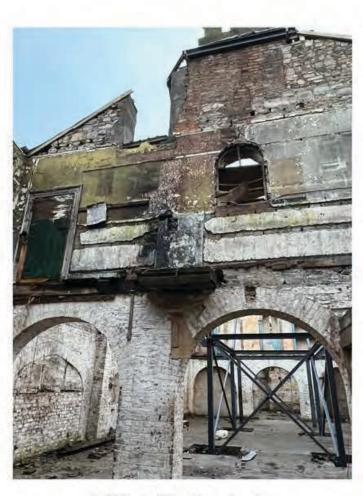

Reference Views

DRAWING NUMBER

E-0009

1.1 View looking South East.jpg

1.2 View along Western wall.jpg

1.3 View looking North West.jpg

1.4 View of South arches.jpg

NOTICE