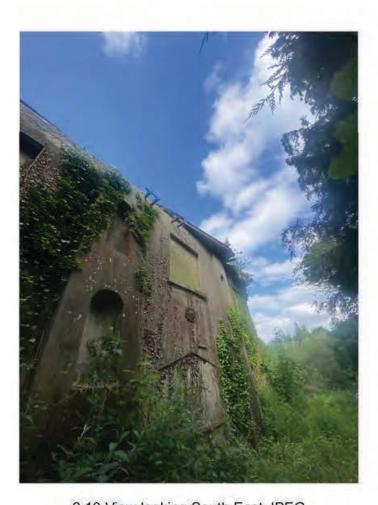

1.9 Infilled window under North stairs.jpg

1.12 Buttress detail - East.jpg

1.13 View towards East wall.JPG

2.3 View looking South East.JPEG

2.1 View of North door.jpeg

2.4 View looking North West.jpeg

2.2 Infilled window - North West.jpg

2.5 View of door - South West wall.jpeg

2.6 View of South buttresses.jpg

2.9 Disconnected services - East wall.jpg

2.7 View looking North West.jpg

2.10 View looking South East.JPEG

2.8 View looking North West.jpg