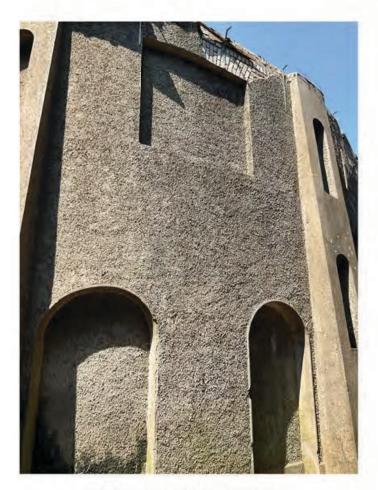

Reference Views

DRAWING NUMBER

E-0009

1.1 View looking South East.jpg

1.2 View along Western wall.jpg

1.3 View looking North West.jpg

1.4 View of South arches.jpg

NOTICE

2.5 View of door - South West wall.jpeg

2.6 View of South buttresses.jpg

2.9 Disconnected services - East wall.jpg

2.7 View looking North West.jpg

2.10 View looking South East.JPEG

2.8 View looking North West.jpg