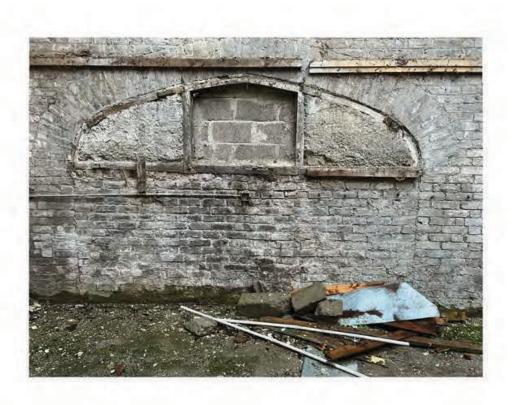

THE STATE OF THE STATE

1.5 Infilled window under South stairs.jpg

1.6 Infilled door - South West.jpg

1.7 Infilled window - North East.jpg

1.10 View of North door.jpg

1.8 Infilled North Arch.jpg

1.11 Infilled window - West.jpg