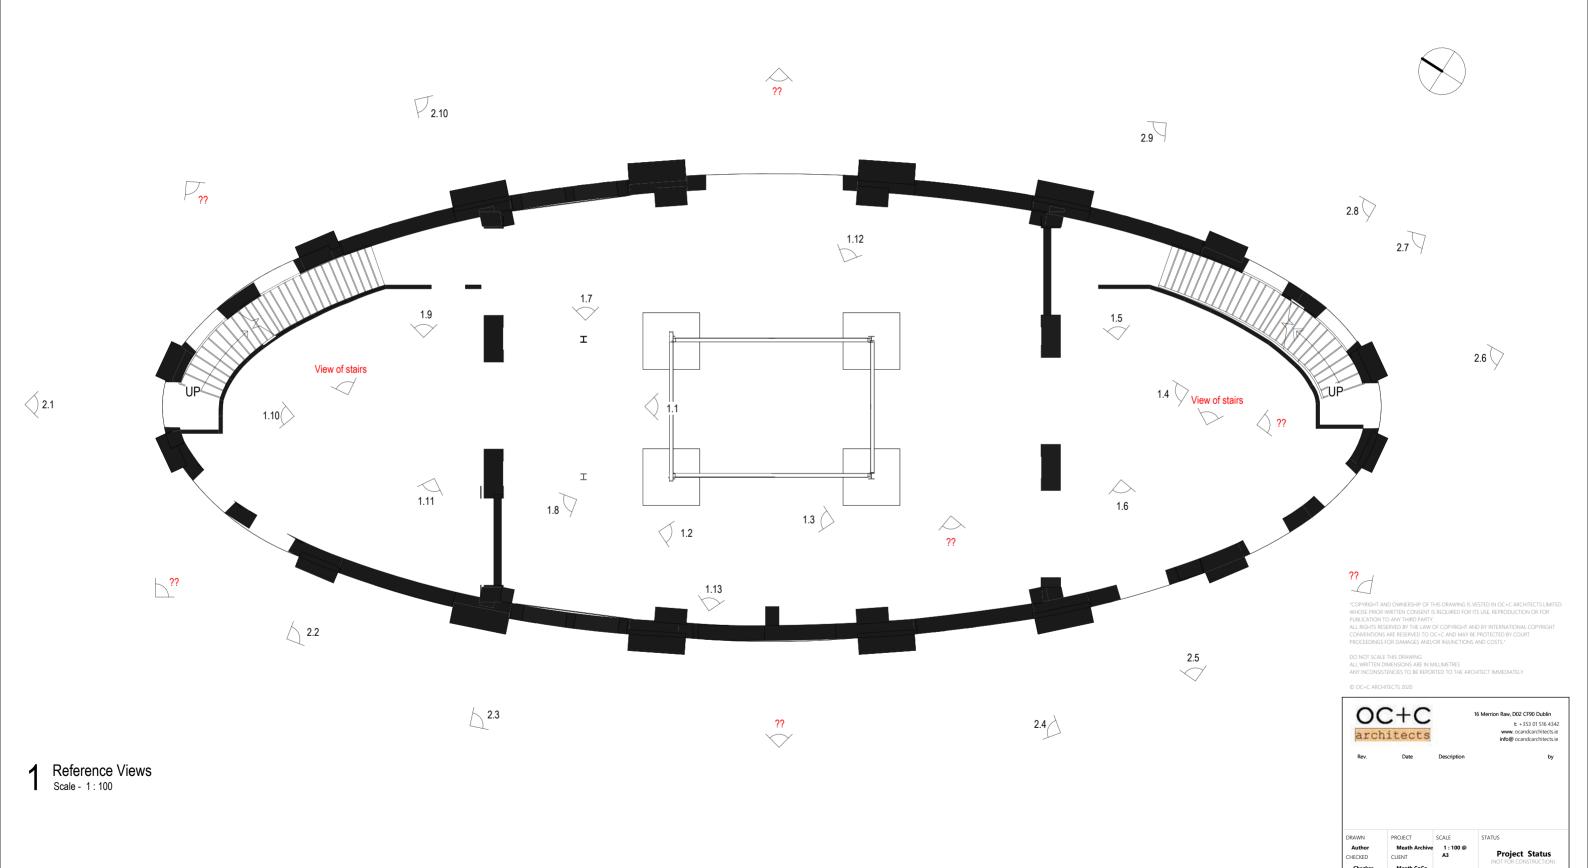

Reference Views

DRAWING NUMBER

E-0009

1.1 View looking South East.jpg

1.2 View along Western wall.jpg

1.3 View looking North West.jpg

1.4 View of South arches.jpg

NOTICE

THE STATE OF THE STATE

1.5 Infilled window under South stairs.jpg

1.6 Infilled door - South West.jpg

1.7 Infilled window - North East.jpg

1.10 View of North door.jpg

1.8 Infilled North Arch.jpg

1.11 Infilled window - West.jpg

1.9 Infilled window under North stairs.jpg

1.12 Buttress detail - East.jpg

1.13 View towards East wall.JPG

2.3 View looking South East.JPEG

2.1 View of North door.jpeg

2.4 View looking North West.jpeg

2.2 Infilled window - North West.jpg

2.5 View of door - South West wall.jpeg

2.6 View of South buttresses.jpg

2.9 Disconnected services - East wall.jpg

2.7 View looking North West.jpg

2.10 View looking South East.JPEG

2.8 View looking North West.jpg