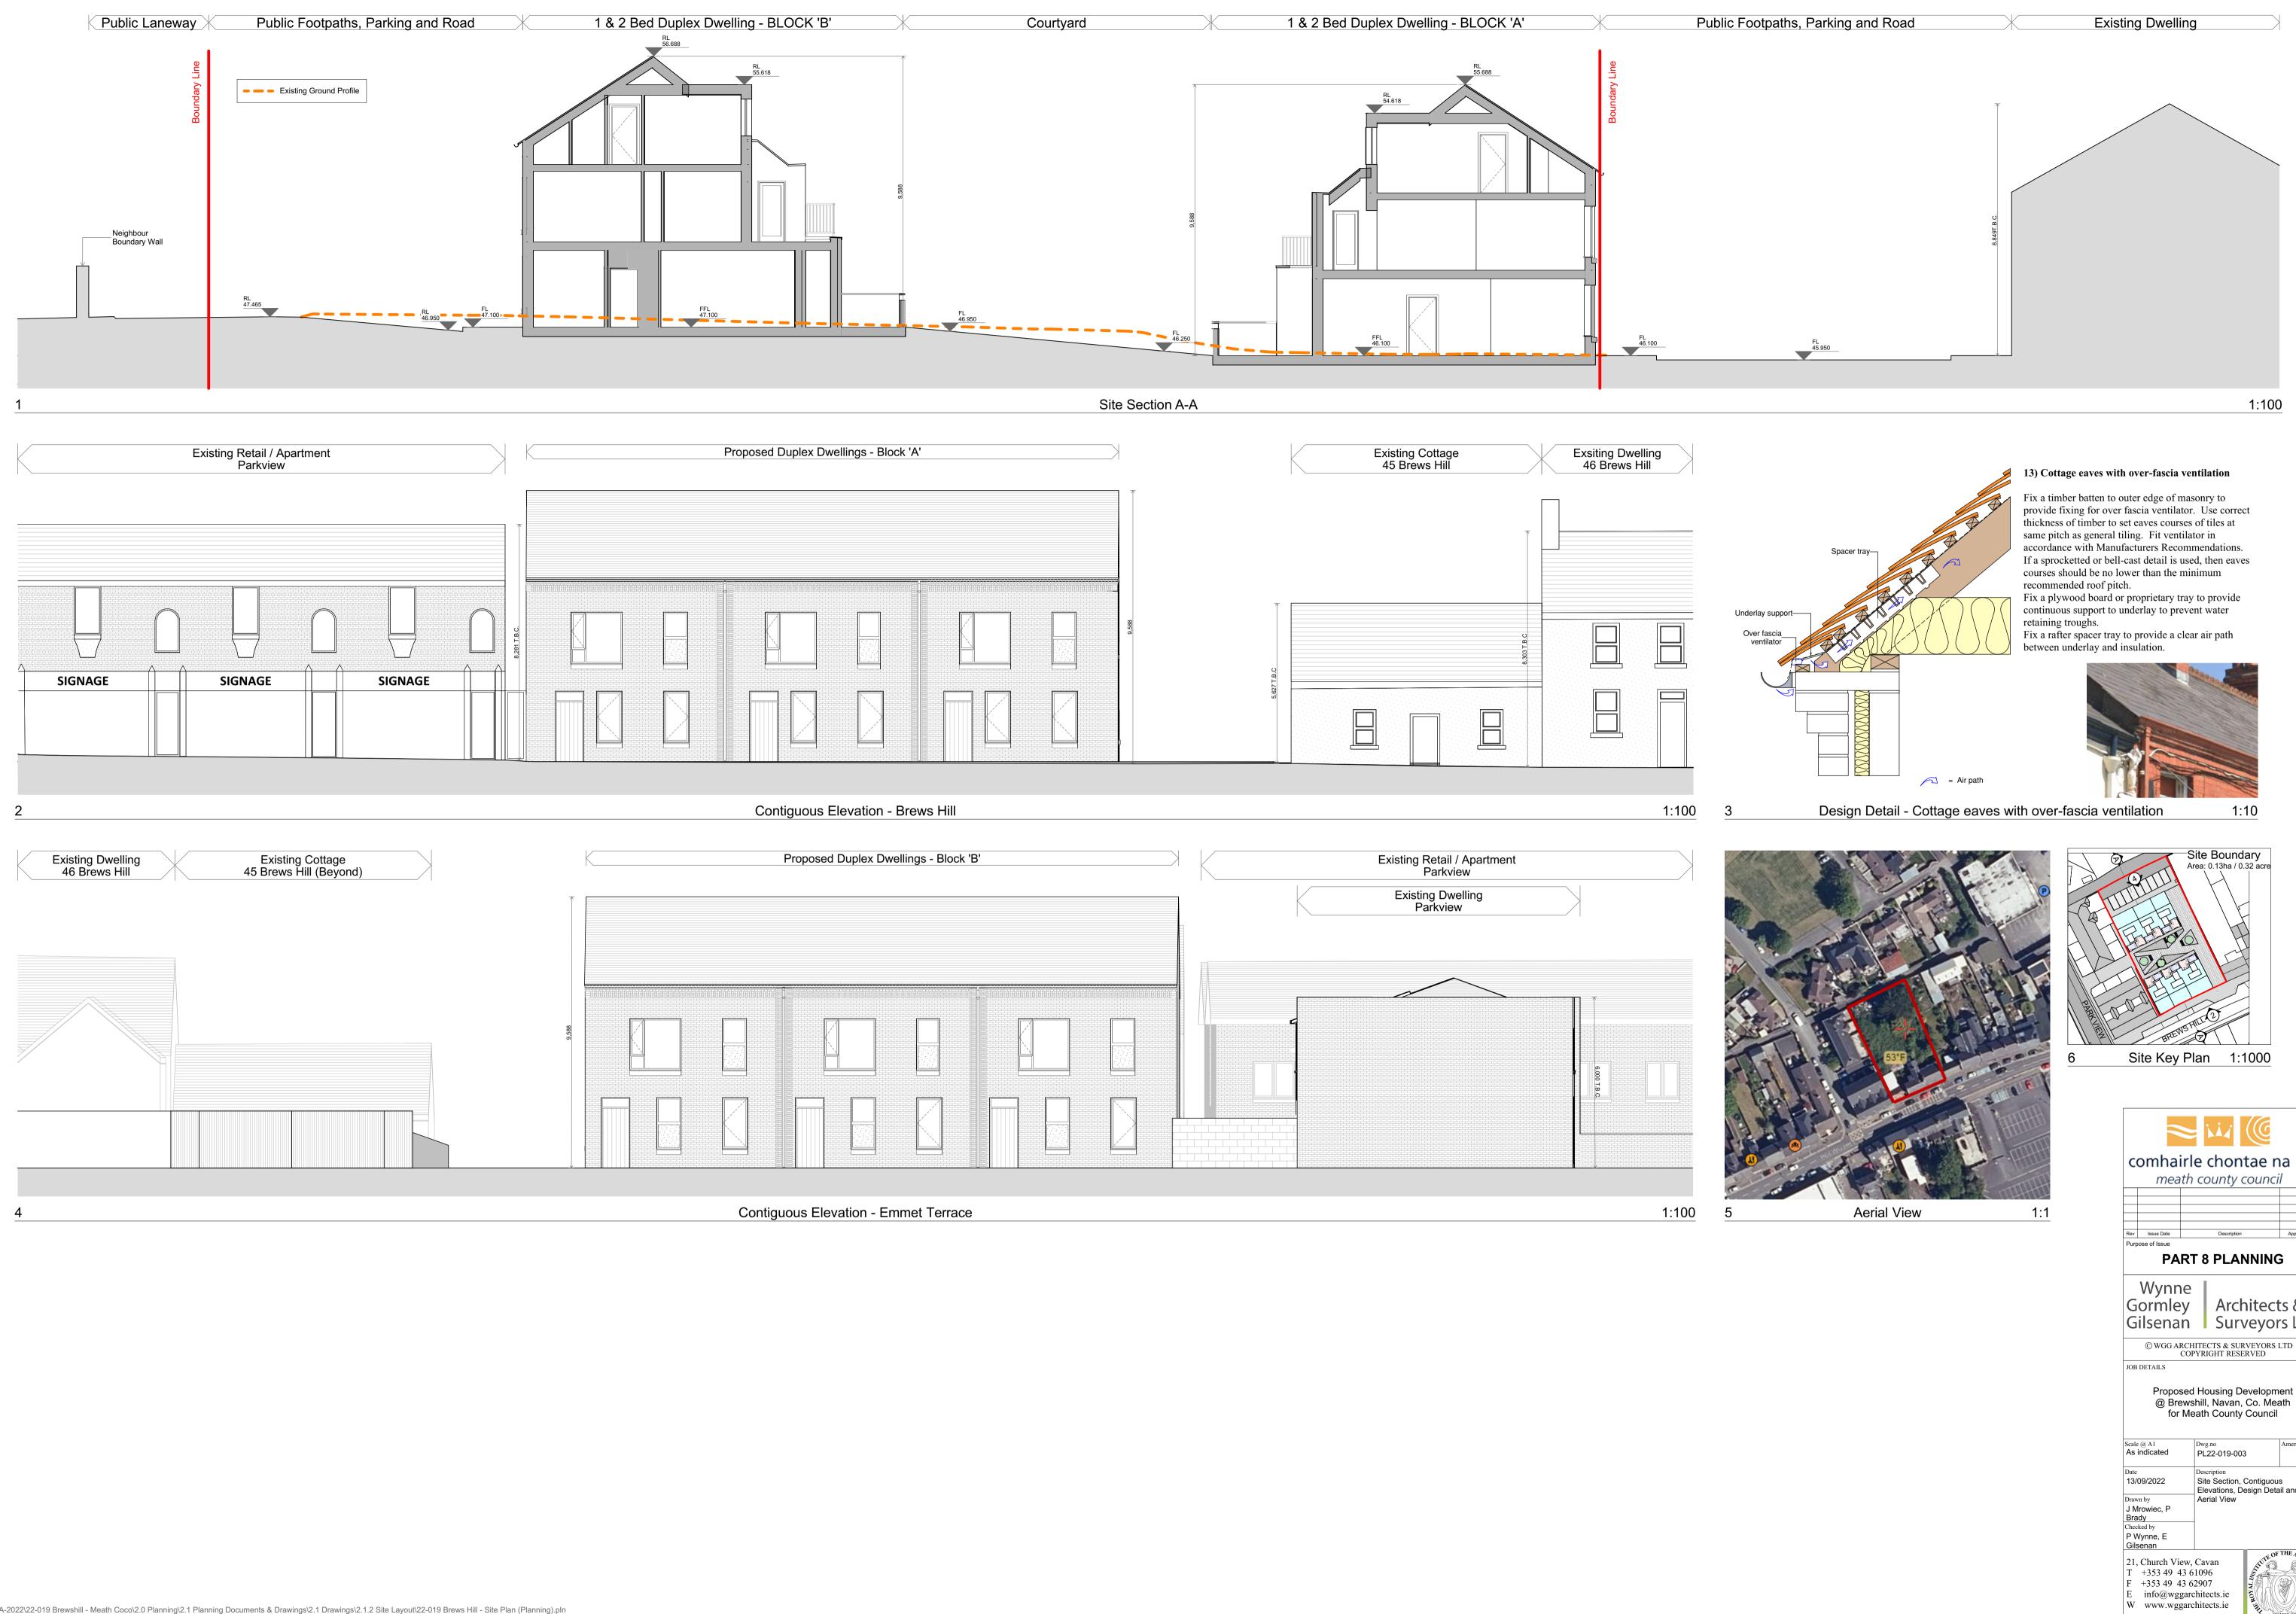

Y:\A-2022\22-019 Brewshill - Meath Coco\2.0 Planning\2.1 Planning Documents & Drawings\2.1 Drawings\2.1.2 Site Layout\22-019 Brews Hill - Site Plan (Planning).pln

| comhairle chontae na mí                                                                   |          |                                                                                         |             |  |
|-------------------------------------------------------------------------------------------|----------|-----------------------------------------------------------------------------------------|-------------|--|
|                                                                                           |          |                                                                                         |             |  |
| meath county council                                                                      |          |                                                                                         |             |  |
|                                                                                           |          |                                                                                         |             |  |
|                                                                                           |          |                                                                                         |             |  |
| Rev Issue Date                                                                            |          | Description                                                                             | Approved by |  |
| Purpose of Issue                                                                          |          | · · ·                                                                                   |             |  |
| PART 8 PLANNING                                                                           |          |                                                                                         |             |  |
| Wynne                                                                                     | ē        |                                                                                         |             |  |
| Gormley                                                                                   |          | Architects &                                                                            |             |  |
| Gilsenan                                                                                  |          | Surveyors Ltd.                                                                          |             |  |
| © WGG ARCHITECTS & SURVEYORS LTD<br>COPYRIGHT RESERVED                                    |          |                                                                                         |             |  |
| JOB DETAILS                                                                               |          |                                                                                         |             |  |
| Proposed Housing Development<br>@ Brewshill, Navan, Co. Meath<br>for Meath County Council |          |                                                                                         |             |  |
| Scale @ A1<br>As indicated                                                                |          | <sup>/g.no</sup><br>_22-019-003                                                         | Amend.      |  |
| Date<br>13/09/2022                                                                        | Si<br>El | Description<br>Site Section, Contiguous<br>Elevations, Design Detail and<br>Aerial View |             |  |
| Drawn by<br>J Mrowiec, P<br>Brady                                                         | A        |                                                                                         |             |  |
| Checked by<br>P Wynne, E<br>Gilsenan                                                      |          |                                                                                         |             |  |
| 21, Church View, Cavan<br>T +353 49 43 61096                                              |          |                                                                                         |             |  |