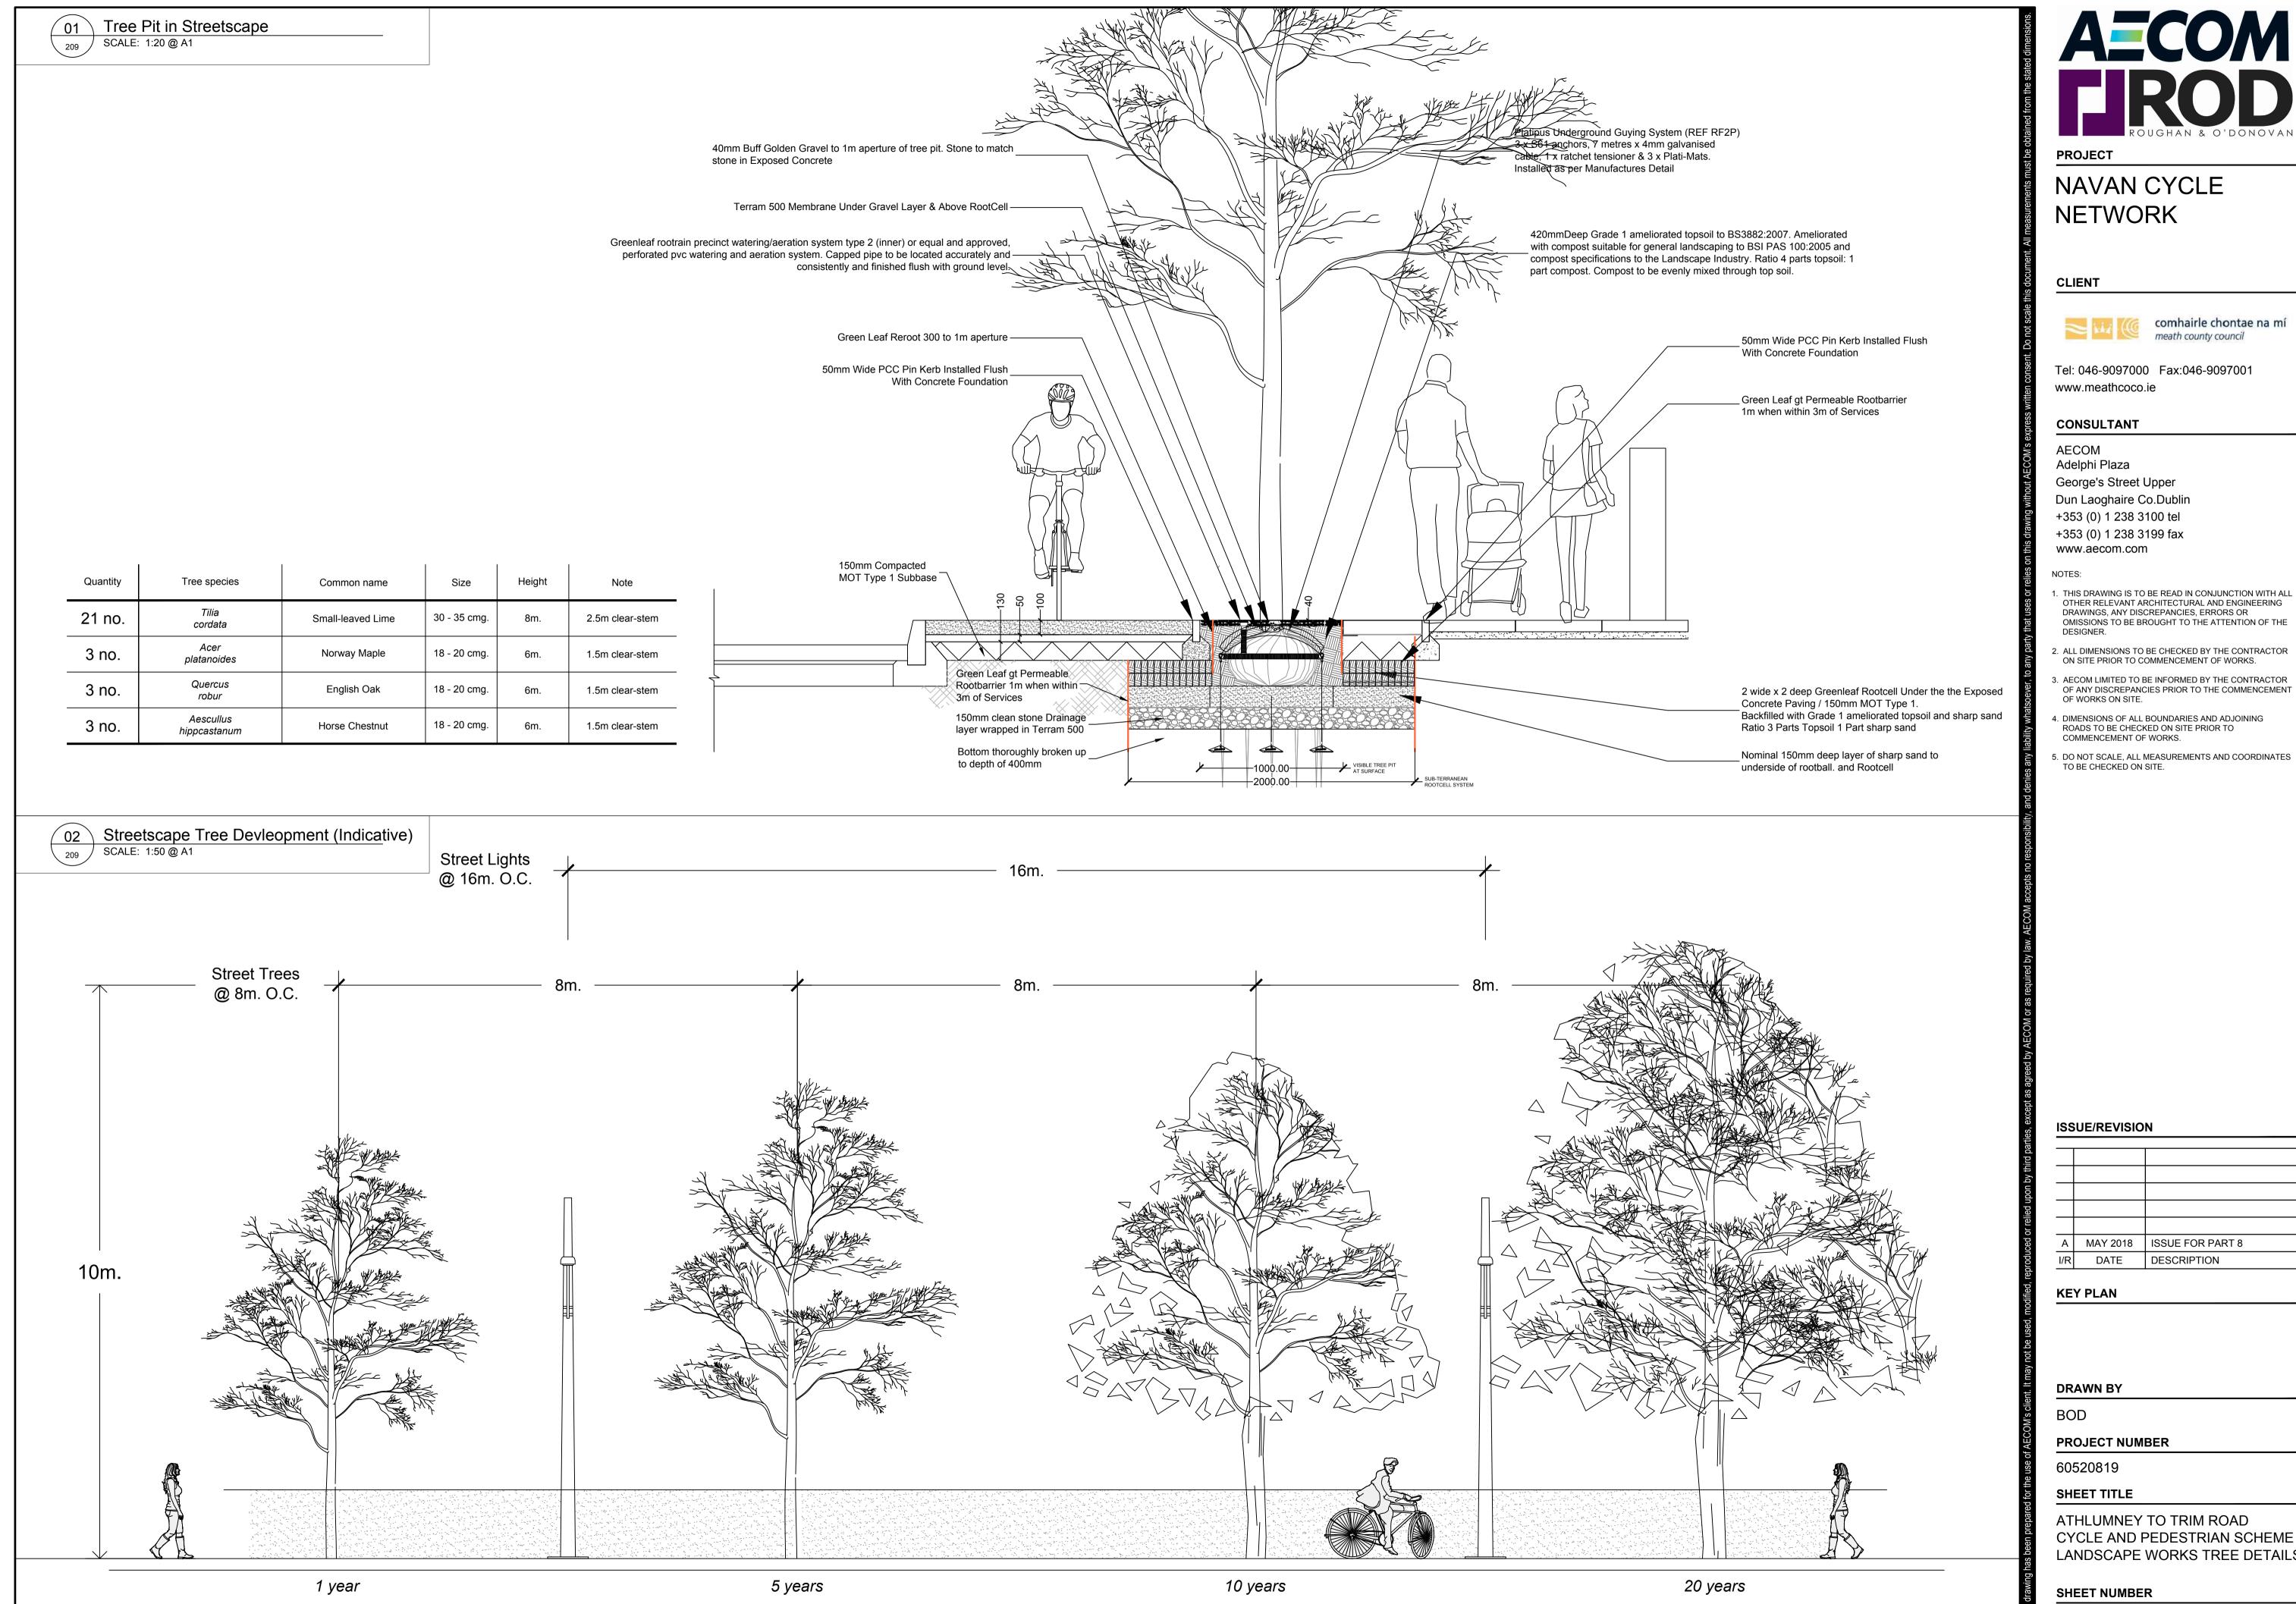

## NAVAN CYCLE **NETWORK**

comhairle chontae na mí meath county council

Tel: 046-9097000 Fax:046-9097001

Adelphi Plaza

George's Street Upper

+353 (0) 1 238 3199 fax

www.aecom.com

- OTHER RELEVANT ARCHITECTURAL AND ENGINEERING DRAWINGS, ANY DISCREPANCIES, ERRORS OR OMISSIONS TO BE BROUGHT TO THE ATTENTION OF THE
- 2. ALL DIMENSIONS TO BE CHECKED BY THE CONTRACTOR ON SITE PRIOR TO COMMENCEMENT OF WORKS.
- 3. AECOM LIMITED TO BE INFORMED BY THE CONTRACTOR OF ANY DISCREPANCIES PRIOR TO THE COMMENCEMENT OF WORKS ON SITE.
- 4. DIMENSIONS OF ALL BOUNDARIES AND ADJOINING ROADS TO BE CHECKED ON SITE PRIOR TO
- 5. DO NOT SCALE, ALL MEASUREMENTS AND COORDINATES TO BE CHECKED ON SITE.

## ISSUE/REVISION

|  | Α   | MAY 2018 | ISSUE FOR PART 8 |
|--|-----|----------|------------------|
|  | I/R | DATE     | DESCRIPTION      |

**DRAWN BY** 

ATHLUMNEY TO TRIM ROAD CYCLE AND PEDESTRIAN SCHEME LANDSCAPE WORKS TREE DETAILS

**SHEET NUMBER** 

SHT\_30\_P8\_CT\_209