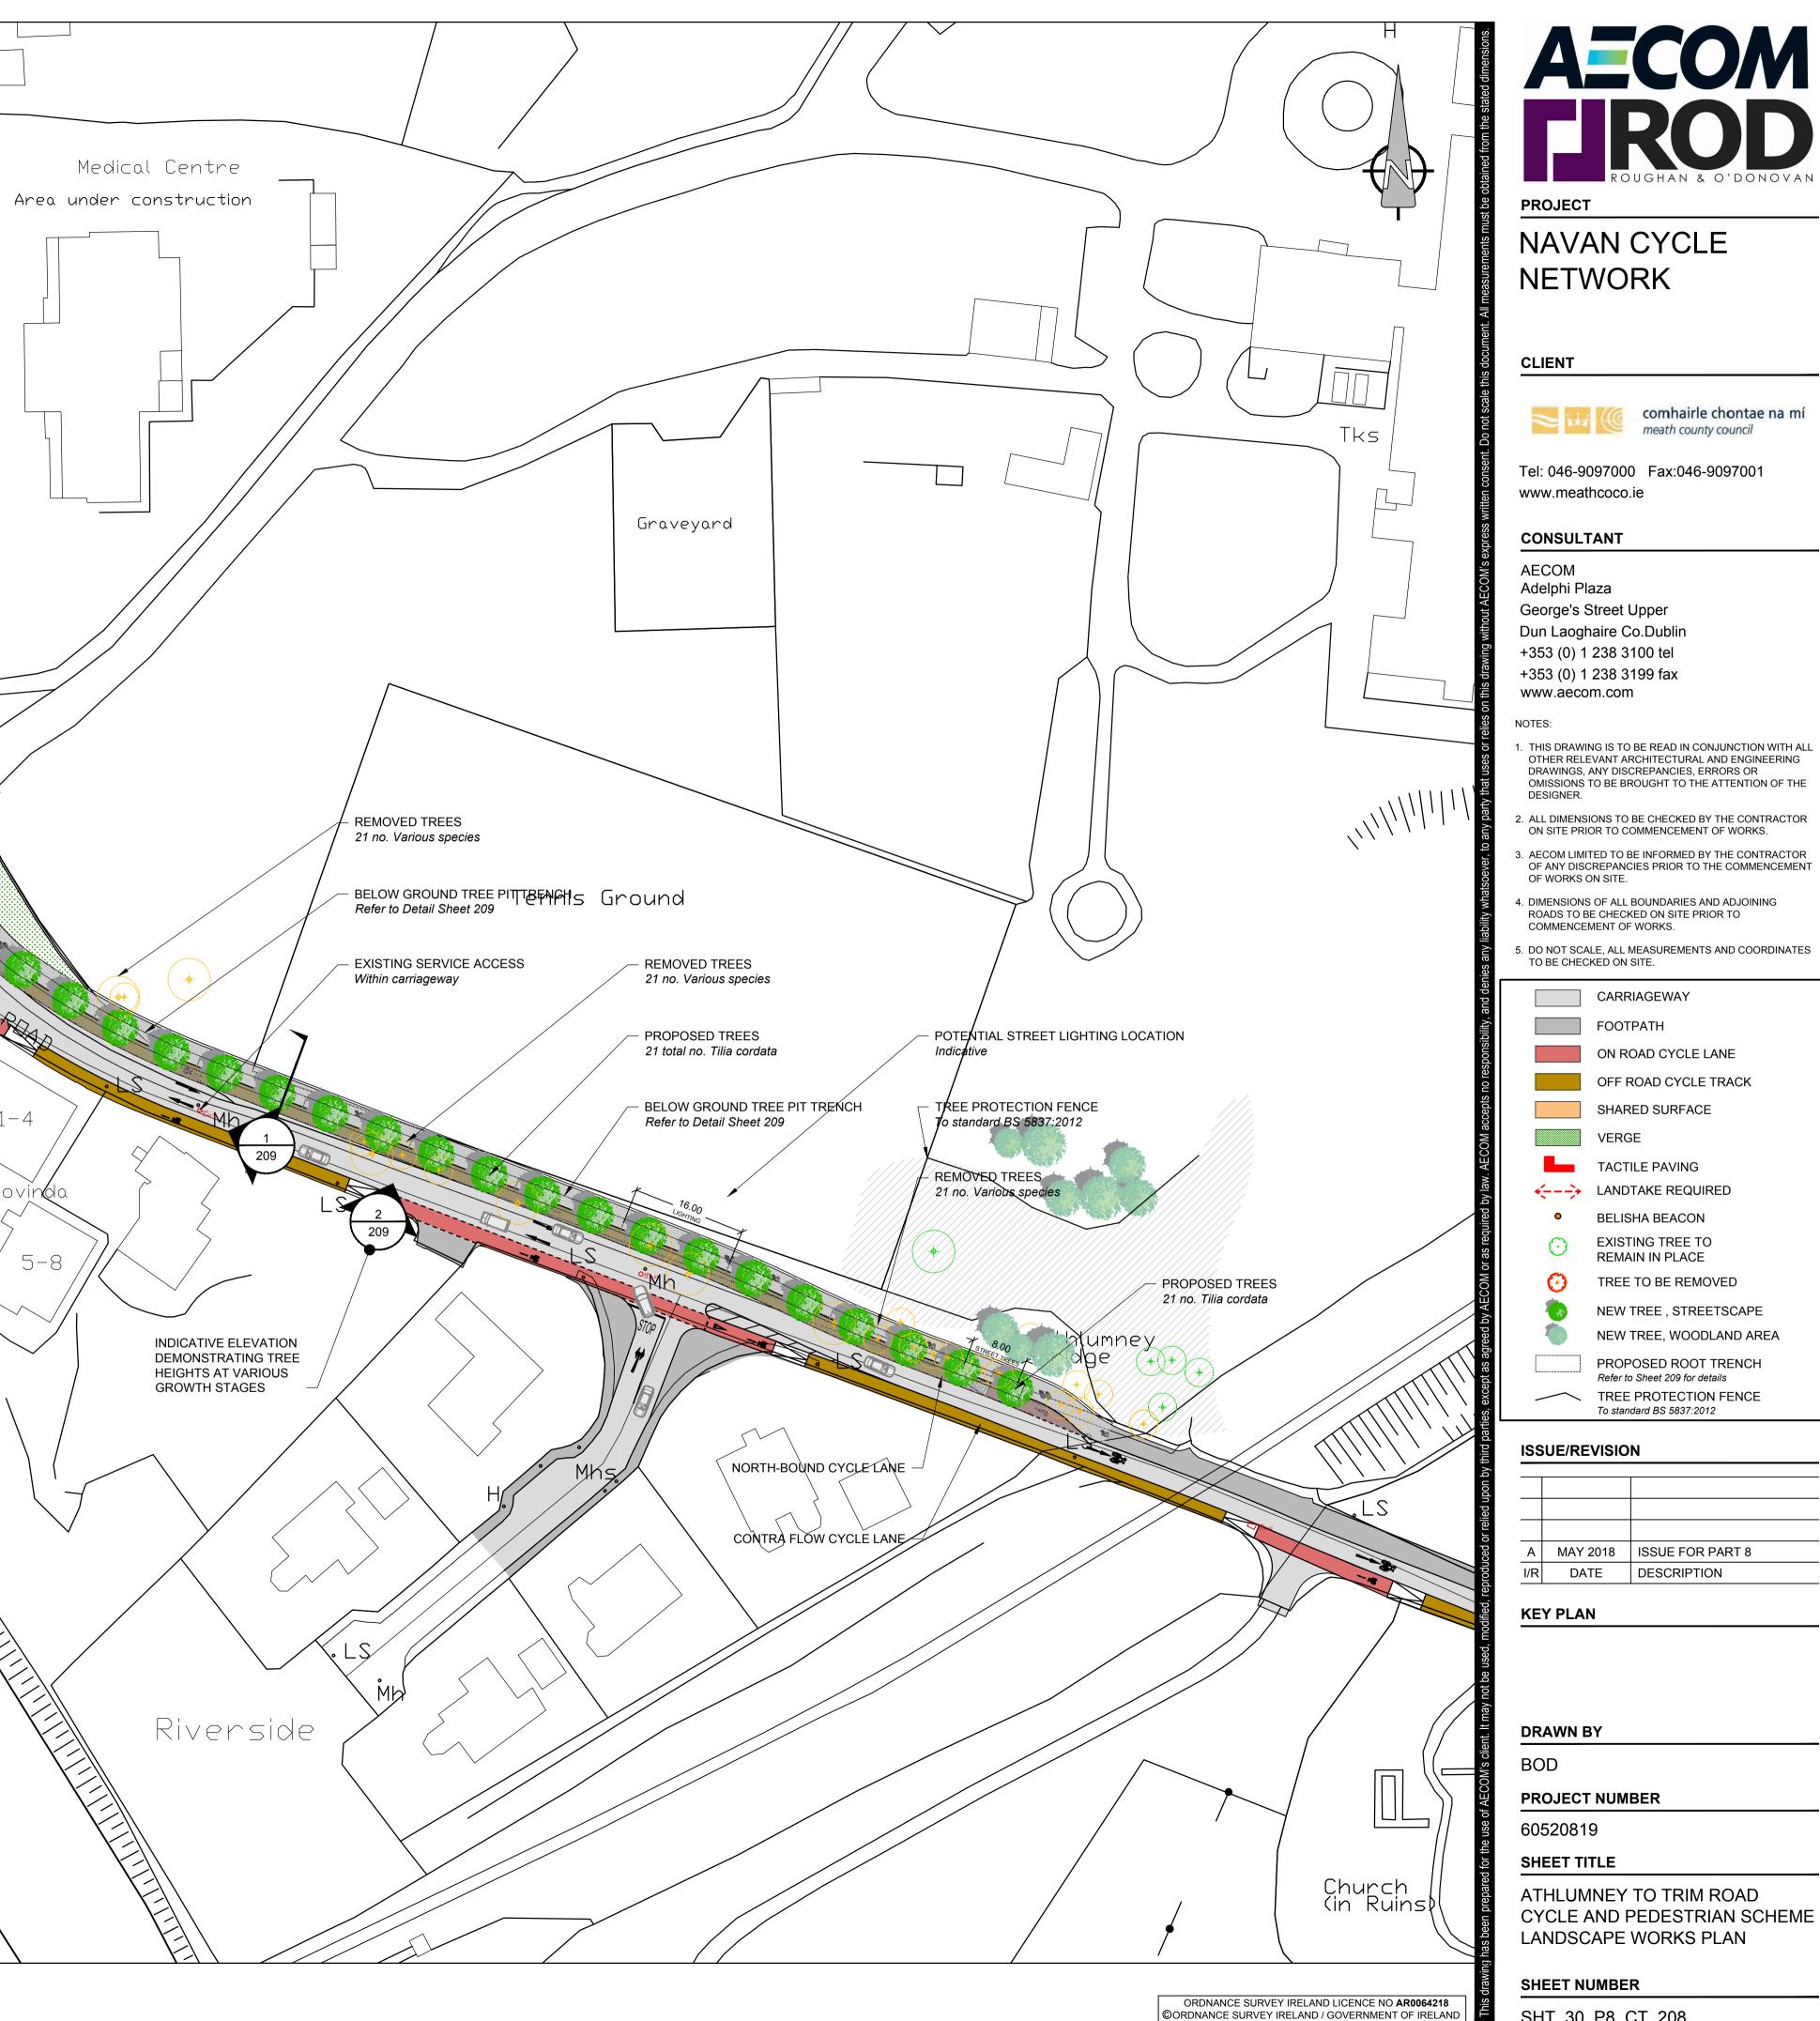

| For tree dotails   | and further information, places | rofor to Arborist's Donort | dated 12th STREE SCHEDUL                                                                  |                                 |
|--------------------|---------------------------------|----------------------------|-------------------------------------------------------------------------------------------|---------------------------------|
| For tree details a | and further information, please | Action                     | Note                                                                                      |                                 |
| 560                | Acer pseudoplatanus             | Removed                    | Removed due to physical                                                                   |                                 |
| 561                | Fraxinus excelsior              | Removed                    | contraint (wall construction)<br>Removed due to physical<br>contraint (wall construction) |                                 |
| 562                | Acer pseudoplatanus             | Removed                    | Removed due to physical contraint (wall construction)                                     |                                 |
| 563                | Salix caprea                    | Removed                    | Removed due to physical contraint (wall construction)                                     |                                 |
| 564                | Salix caprea                    | Removed                    | Removed due to physical                                                                   |                                 |
| 565                | Acer pseudoplatanus             | Removed                    | contraint (wall construction) Removed due to physical                                     |                                 |
|                    |                                 |                            | contraint (wall construction) Removed due to physical                                     |                                 |
| 566                | Salix caprea                    | Removed                    | contraint (wall construction)                                                             |                                 |
| 567                | Acer pseudoplatanus             | Removed                    | contraint (wall construction) Removed due to physical                                     |                                 |
| 568                | Acer pseudoplatanus             | Removed                    | contraint (wall construction)<br>Removed due to physical                                  |                                 |
| 569                | Sambuca nigra                   | Removed                    | contraint (wall construction)                                                             |                                 |
| 570                | Acer pseudoplatanus             | Retained                   | Retained due to distant proximity<br>from development and quality of tree                 |                                 |
| 571                | Acer pseudoplatanus             | Removed                    | Removed due to physical contraint (wall construction)                                     |                                 |
| 572                | Acer pseudoplatanus             | Retained                   | Removed due to physical contraint (wall construction)                                     |                                 |
| 573                | Acer pseudoplatanus             | Removed                    | Removed due to physical contraint (wall construction)                                     |                                 |
| 574                | Acer pseudoplatanus             | Removed                    | Removed due to physical contraint (wall construction)                                     |                                 |
| 575                | Sambuca nigra                   | Removed                    | Removed due to physical contraint (wall construction)                                     |                                 |
| 576                | Acer pseudoplatanus             | Removed                    | Removed due to physical contraint (wall construction)                                     |                                 |
| 577                | Cotoneaster horizontalis        | Removed                    | Removed due to physical contraint (wall construction)                                     |                                 |
| 578                | Tilia cordata                   | Removed                    | Removed due to low quality<br>(Cat. U) of tree                                            |                                 |
| 579                | Acer pseudoplatanus             | Removed                    | Removed due to low quality<br>(Cat. C) of tree                                            |                                 |
| 580                | Cotoneaster horizontalis        | Removed                    | Removed due to physical contraint (wall construction)                                     |                                 |
| 581                | Cotoneaster horizontalis        | Removed                    | Removed due to low quality<br>(Cat. C) of tree                                            |                                 |
| 582                | Acer pseudoplatanus             | Removed                    | Removed due to low quality                                                                |                                 |
| 583                | Acer pseudoplatanus             | Removed                    | (Cat. U) of tree<br>Removed due to physical                                               |                                 |
| 584                | Fraxinus excelsior              | Retained                   | contraint (wall construction)<br>Retained due to distant proximity                        |                                 |
|                    | Fagus sylvatica                 | Retained                   | from development and quality of tree<br>Retained due to distant proximity                 |                                 |
| 585                |                                 |                            | from development and quality of tree<br>Retained due to distant proximity                 | 5700                            |
| 586                | Tilia cordata                   | Retained                   | from development and quality of tree<br>Retained due to distant proximity                 |                                 |
| 587                |                                 | Retained                   | from development and quality of tree                                                      | \                               |
|                    | quantity retained               | 6                          |                                                                                           |                                 |
| i otai c           | quantity removed                | 22                         |                                                                                           |                                 |
| Quantity           | Tree species                    | Action                     | Note                                                                                      | Aras Bo                         |
| 21 no.             | Tilia cordata                   | Proposed                   | Street trees                                                                              |                                 |
| 3 no.              | Acer platanoides                | Proposed                   |                                                                                           |                                 |
| 3 no.              | Quercus robur                   | Proposed                   | Proposed as part of the<br>woodland setting along the north<br>side of the boundary wall. |                                 |
| 3 no.              | Aescullus hippcastanum          | Proposed                   |                                                                                           |                                 |
| Total q            | uantity proposed                | 30                         |                                                                                           |                                 |
|                    |                                 |                            |                                                                                           |                                 |
| Δ                  |                                 | SHEET 6                    | KEY PLAN                                                                                  |                                 |
|                    |                                 |                            | SHEET 8                                                                                   |                                 |
|                    | SHEET 4                         |                            |                                                                                           |                                 |
| <b>F</b>           |                                 |                            | SHEET 7                                                                                   |                                 |
|                    | Jack Street                     |                            |                                                                                           |                                 |
|                    |                                 | SHEET 5                    |                                                                                           |                                 |
| Ş                  | SHEET 3                         |                            |                                                                                           |                                 |
|                    |                                 |                            |                                                                                           |                                 |
| SHE                | ET 2                            | 4                          |                                                                                           |                                 |
|                    | /                               | /                          | Mh                                                                                        |                                 |
|                    |                                 |                            | LS LS                                                                                     |                                 |
| SHEET              |                                 |                            |                                                                                           |                                 |
|                    |                                 |                            |                                                                                           |                                 |
| /                  |                                 |                            |                                                                                           | 0 5.0 10.0 20.0 30.0 40.0 50.0m |
| L                  | 4                               |                            |                                                                                           | SCALE 1:500 @ A1; 1:1000 @ A3   |
| A GD               |                                 |                            | IEET 208                                                                                  |                                 |
| 208                |                                 |                            | Scale: 1:                                                                                 | 500                             |
| on% Post-Consumer  |                                 |                            |                                                                                           |                                 |

|          | CARRIAGEWAY                                            |
|----------|--------------------------------------------------------|
|          | FOOTPATH                                               |
|          | ON ROAD CYCLE LANE                                     |
|          | OFF ROAD CYCLE TRACK                                   |
|          | SHARED SURFACE                                         |
|          | VERGE                                                  |
|          | TACTILE PAVING                                         |
| <i></i>  | LANDTAKE REQUIRED                                      |
| •        | BELISHA BEACON                                         |
| $\odot$  | EXISTING TREE TO<br>REMAIN IN PLACE                    |
| $\odot$  | TREE TO BE REMOVED                                     |
|          | NEW TREE, STREETSCAPE                                  |
|          | NEW TREE, WOODLAND AREA                                |
|          | PROPOSED ROOT TRENCH<br>Refer to Sheet 209 for details |
| $\frown$ | TREE PROTECTION FENCE<br>To standard BS 5837:2012      |