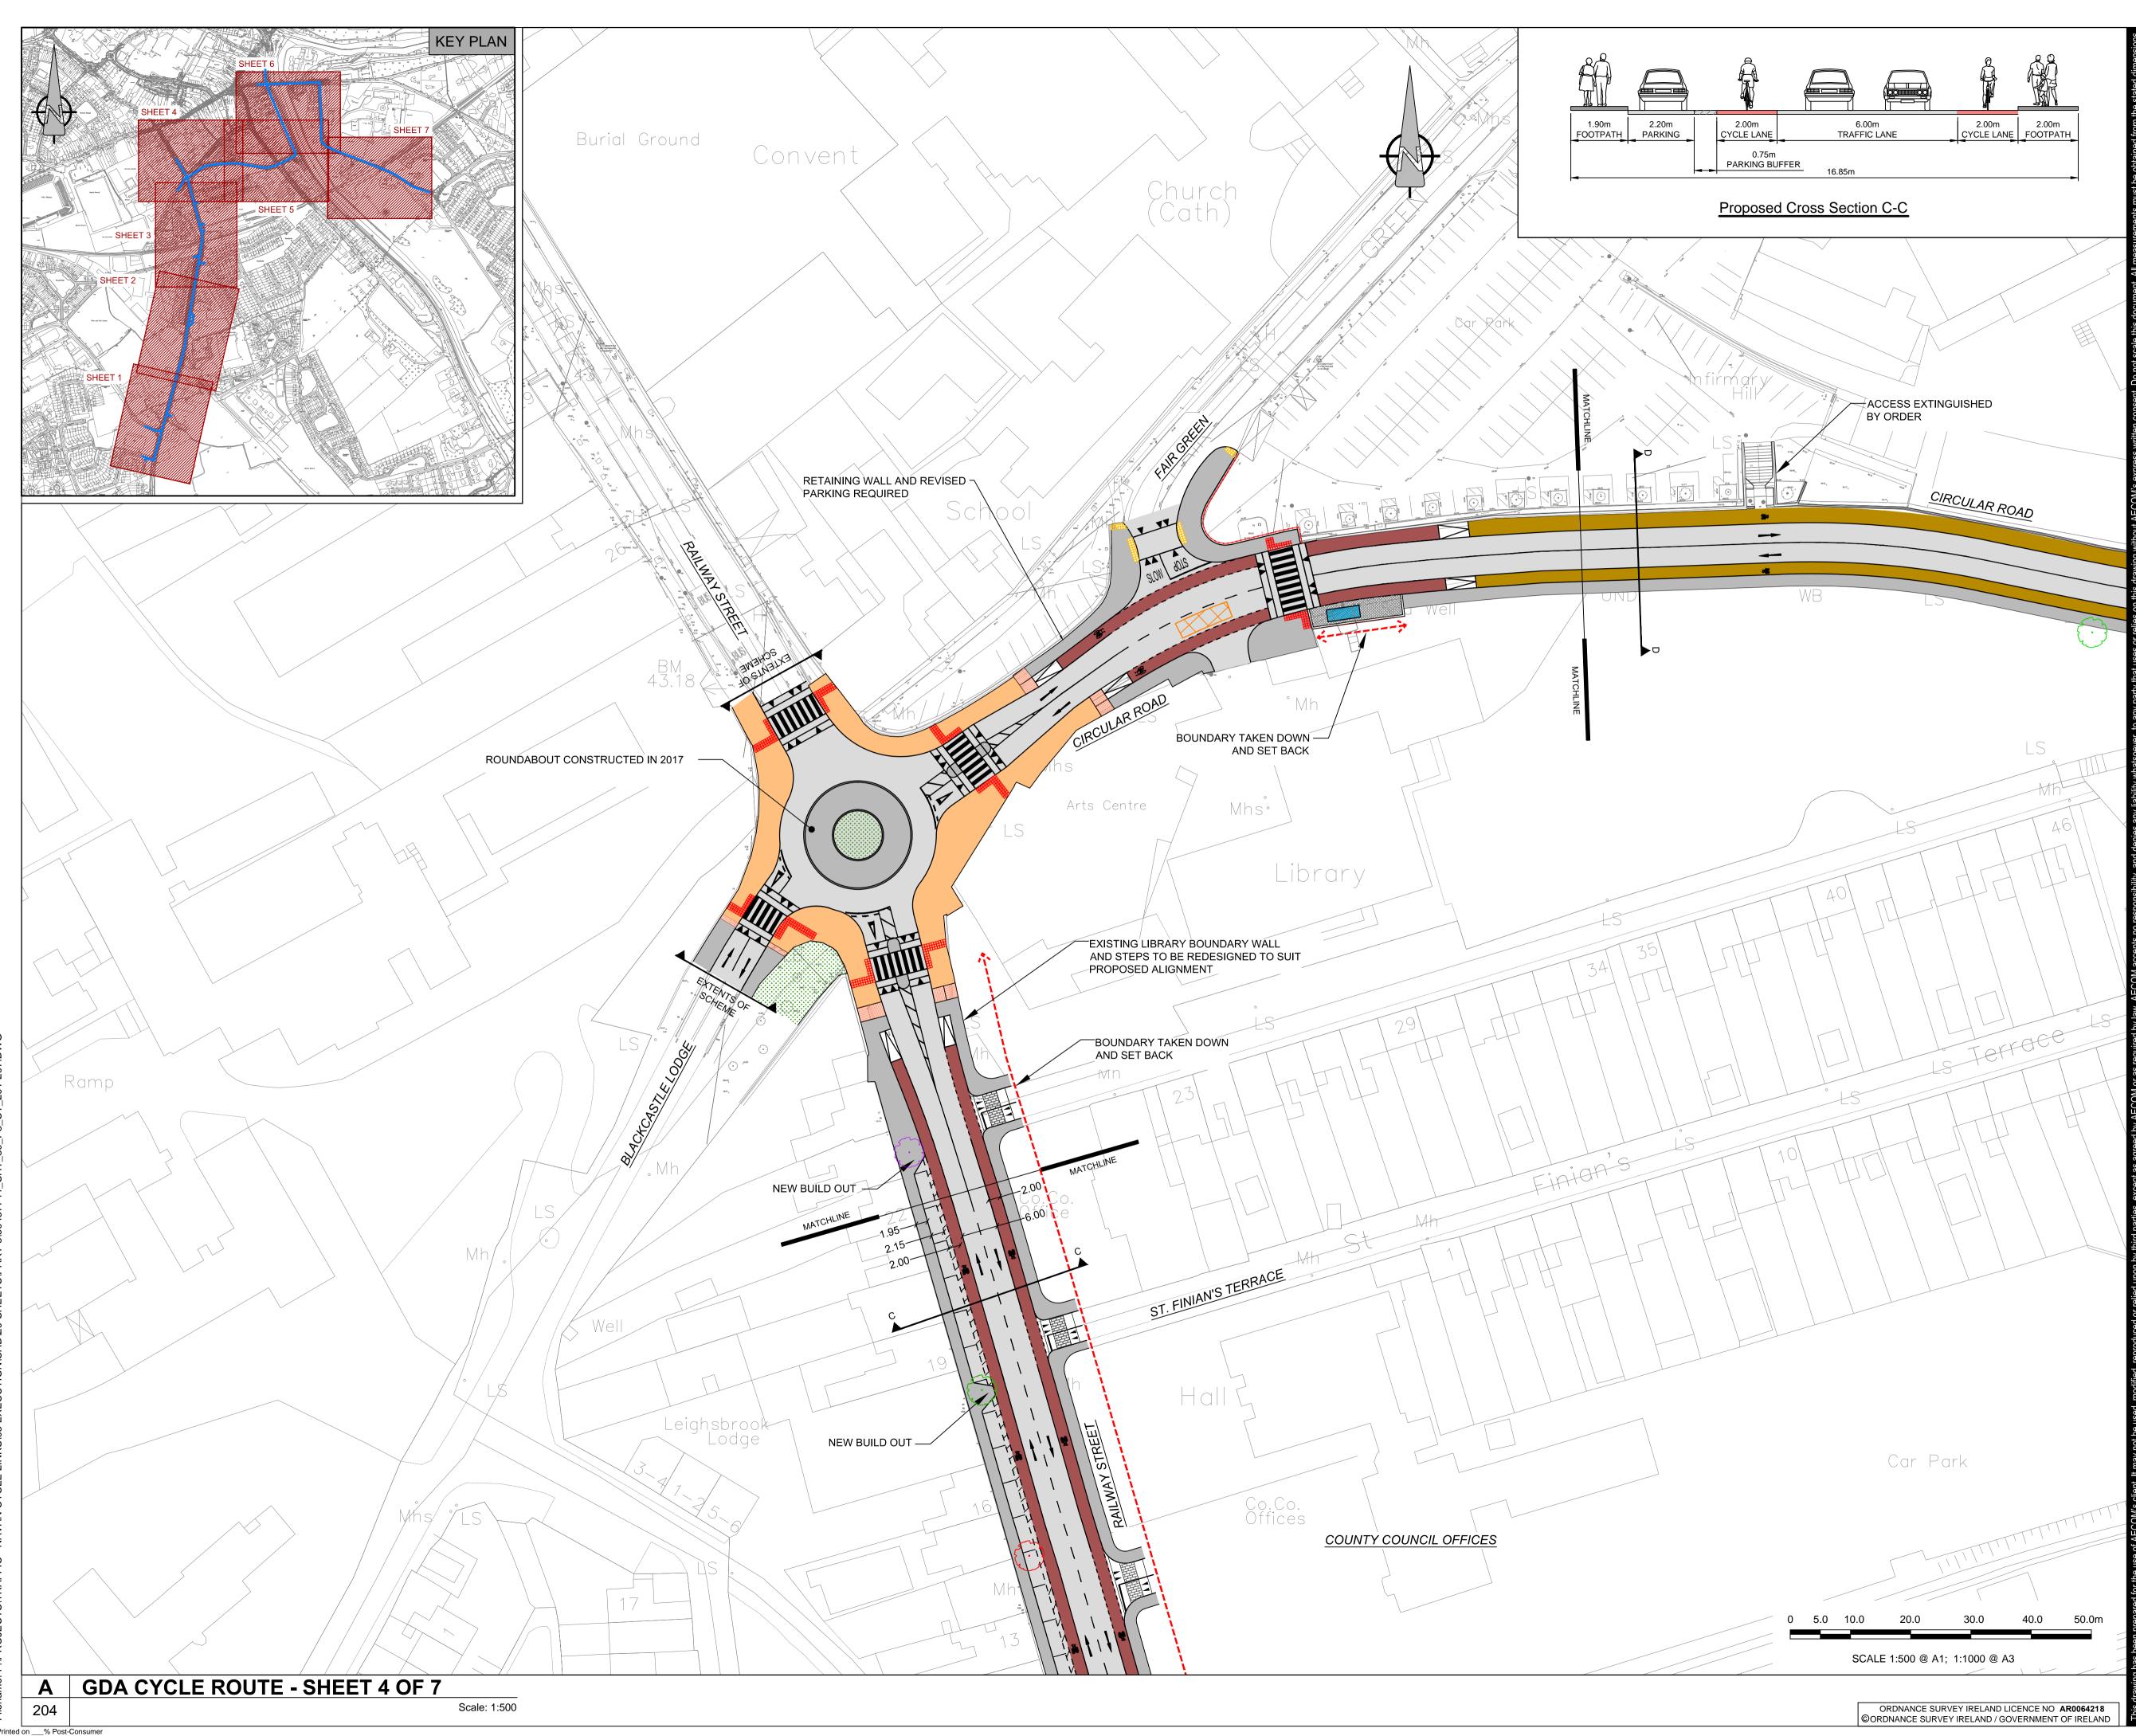

## KEY:

|                          | CARRIAGEWAY                         |  |
|--------------------------|-------------------------------------|--|
|                          | FOOTPATH                            |  |
|                          | ON ROAD CYCLE LANE                  |  |
|                          | OFF ROAD CYCLE TRACK                |  |
|                          | SHARED SURFACE                      |  |
|                          | VERGE                               |  |
|                          | TACTILE PAVING                      |  |
|                          | LANDTAKE REQUIRED                   |  |
| $\leftarrow \rightarrow$ | LANDTAKE REQUIRED                   |  |
| <><br>●                  | LANDTAKE REQUIRED<br>BELISHA BEACON |  |
|                          |                                     |  |
| •                        | BELISHA BEACON<br>EXISTING TREE TO  |  |

#### KEY PLAN

#### SHEET TITLE

ATHLUMNEY TO TRIM ROAD CYCLE AND PEDESTRIAN SCHEME SHEET 4 OF 7