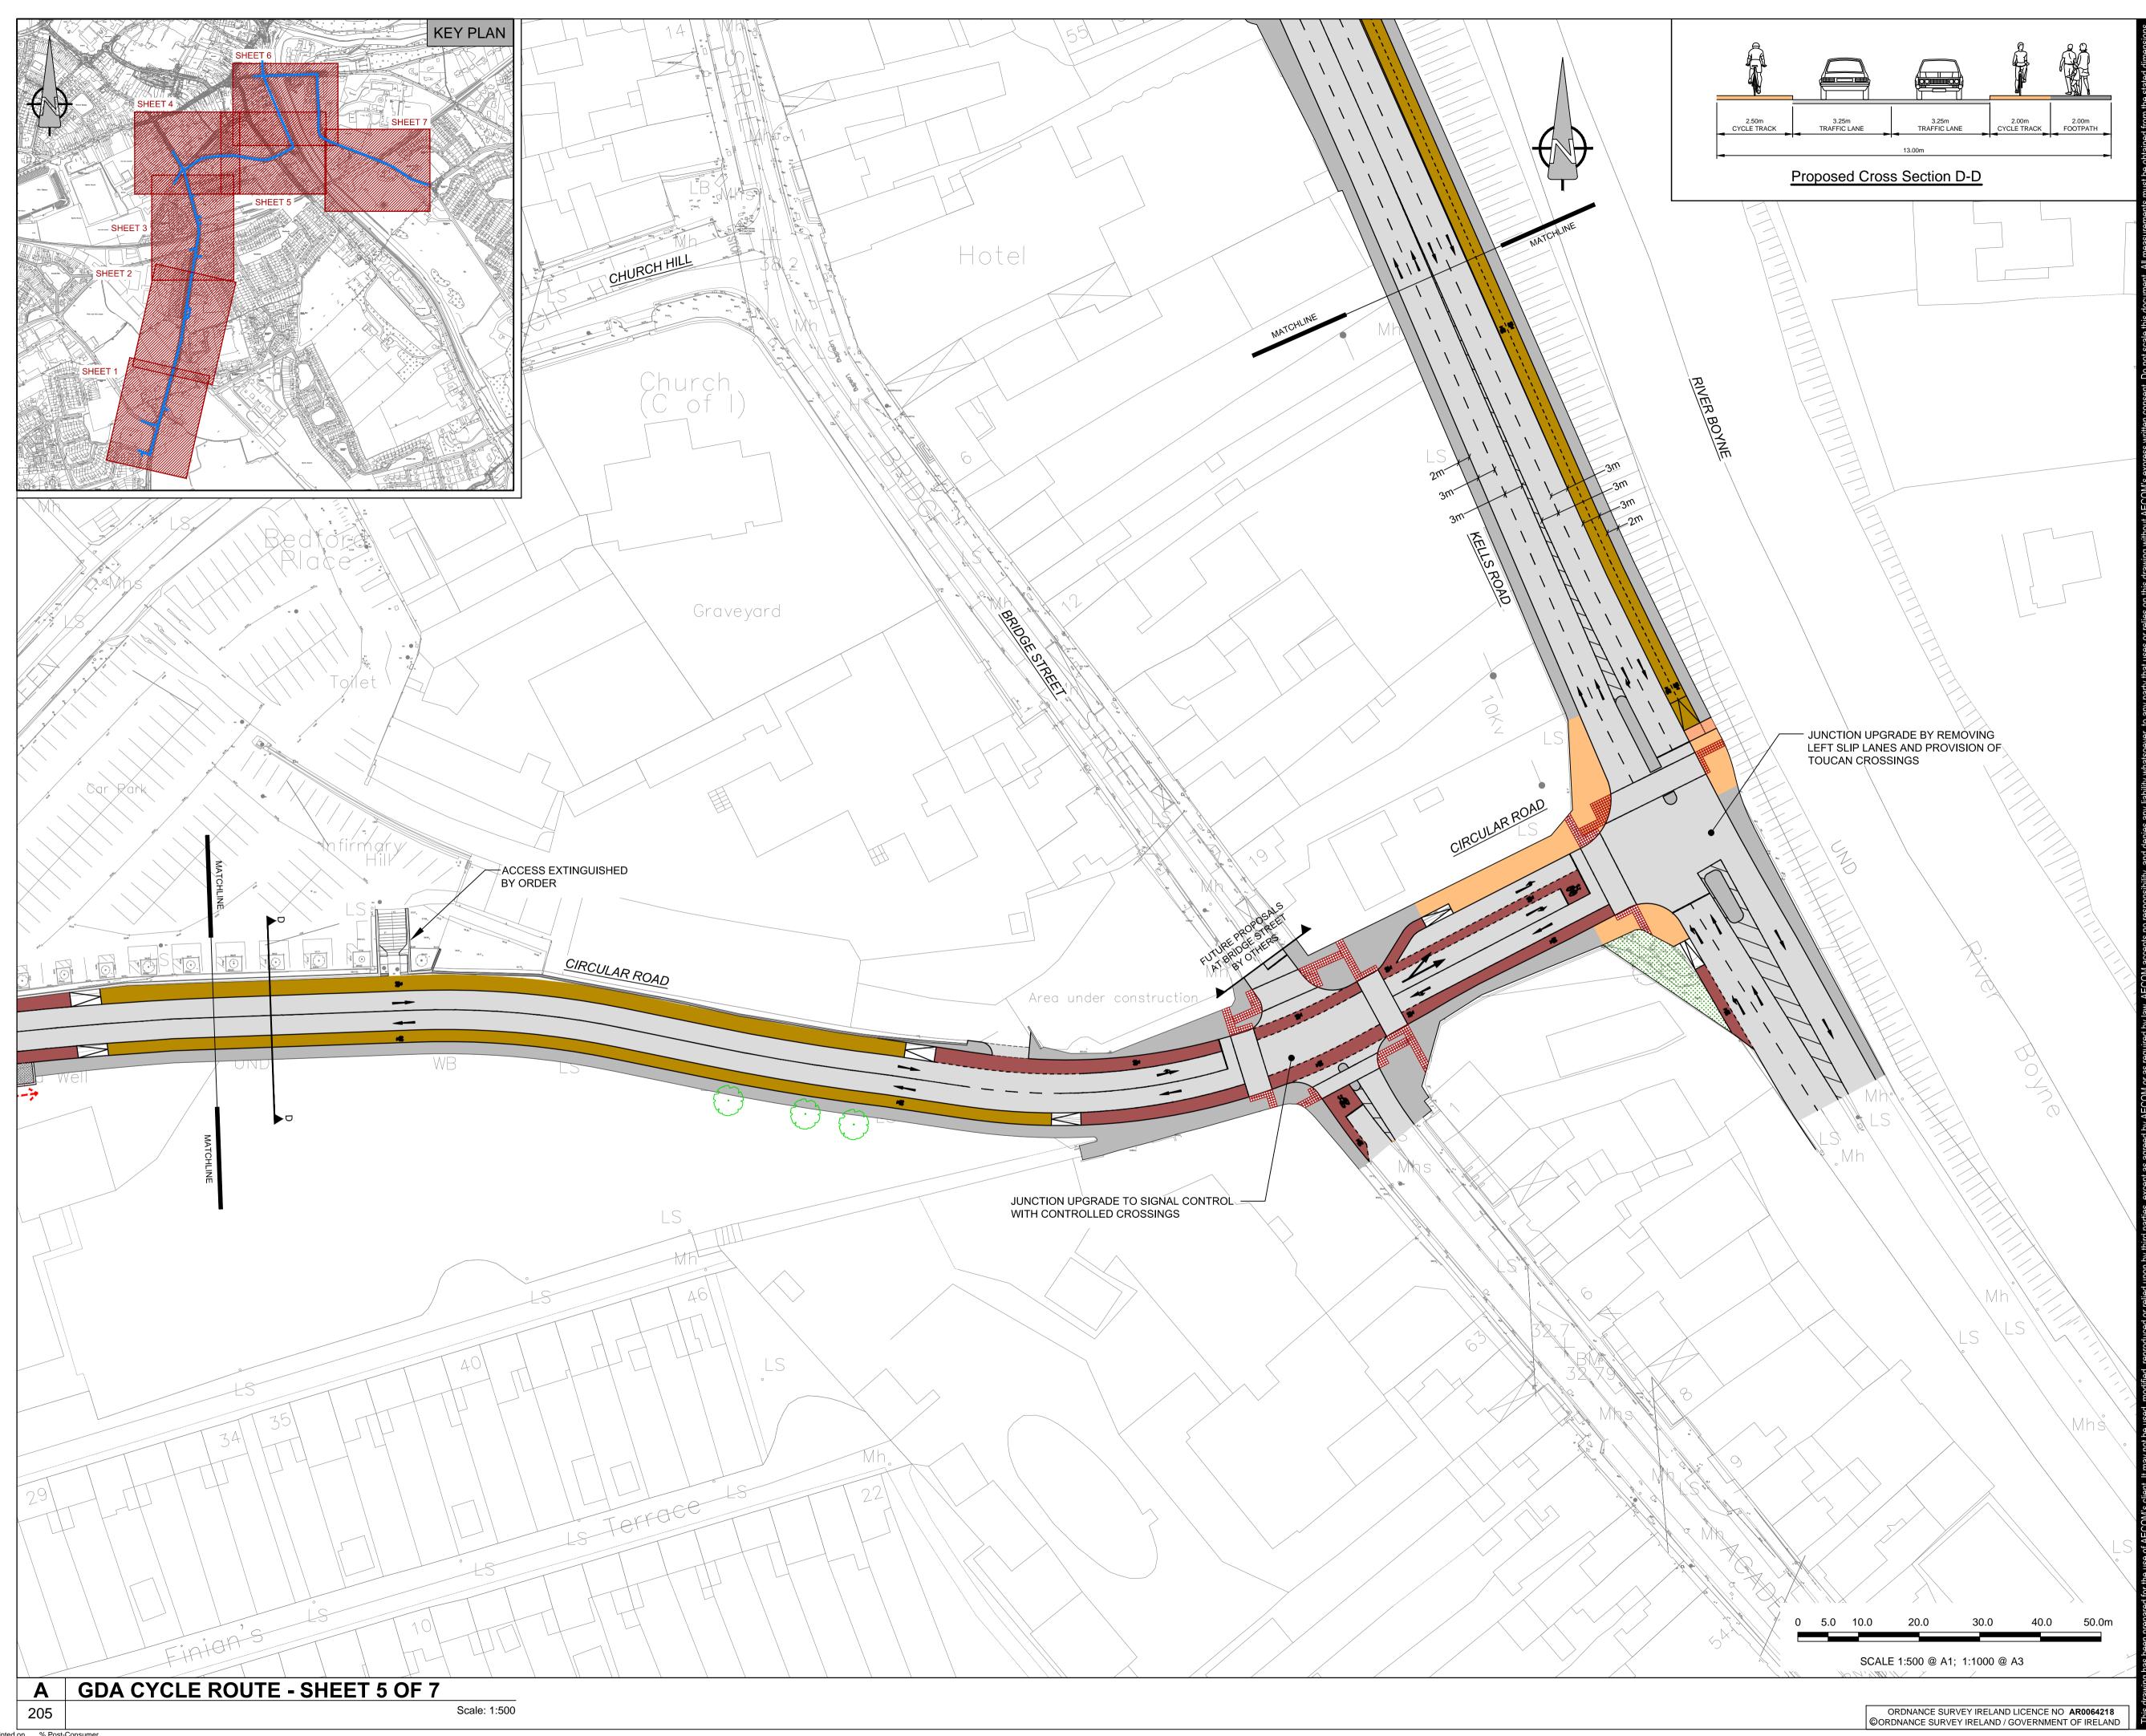

# KEY:

|             | CARRIAGEWAY                         |  |
|-------------|-------------------------------------|--|
|             | FOOTPATH                            |  |
|             | ON ROAD CYCLE LANE                  |  |
|             | OFF ROAD CYCLE TRACK                |  |
|             | SHARED SURFACE                      |  |
|             | VERGE                               |  |
|             | TACTILE PAVING                      |  |
| <i>←-</i> > | LANDTAKE REQUIRED                   |  |
| •           | BELISHA BEACON                      |  |
| $\odot$     | EXISTING TREE TO<br>REMAIN IN PLACE |  |
| $\odot$     | TREE TO BE REMOVED                  |  |
| $\odot$     | NEW TREE                            |  |
|             |                                     |  |

#### KEY PLAN

#### SHEET TITLE

ATHLUMNEY TO TRIM ROAD CYCLE AND PEDESTRIAN SCHEME SHEET 5 OF 7