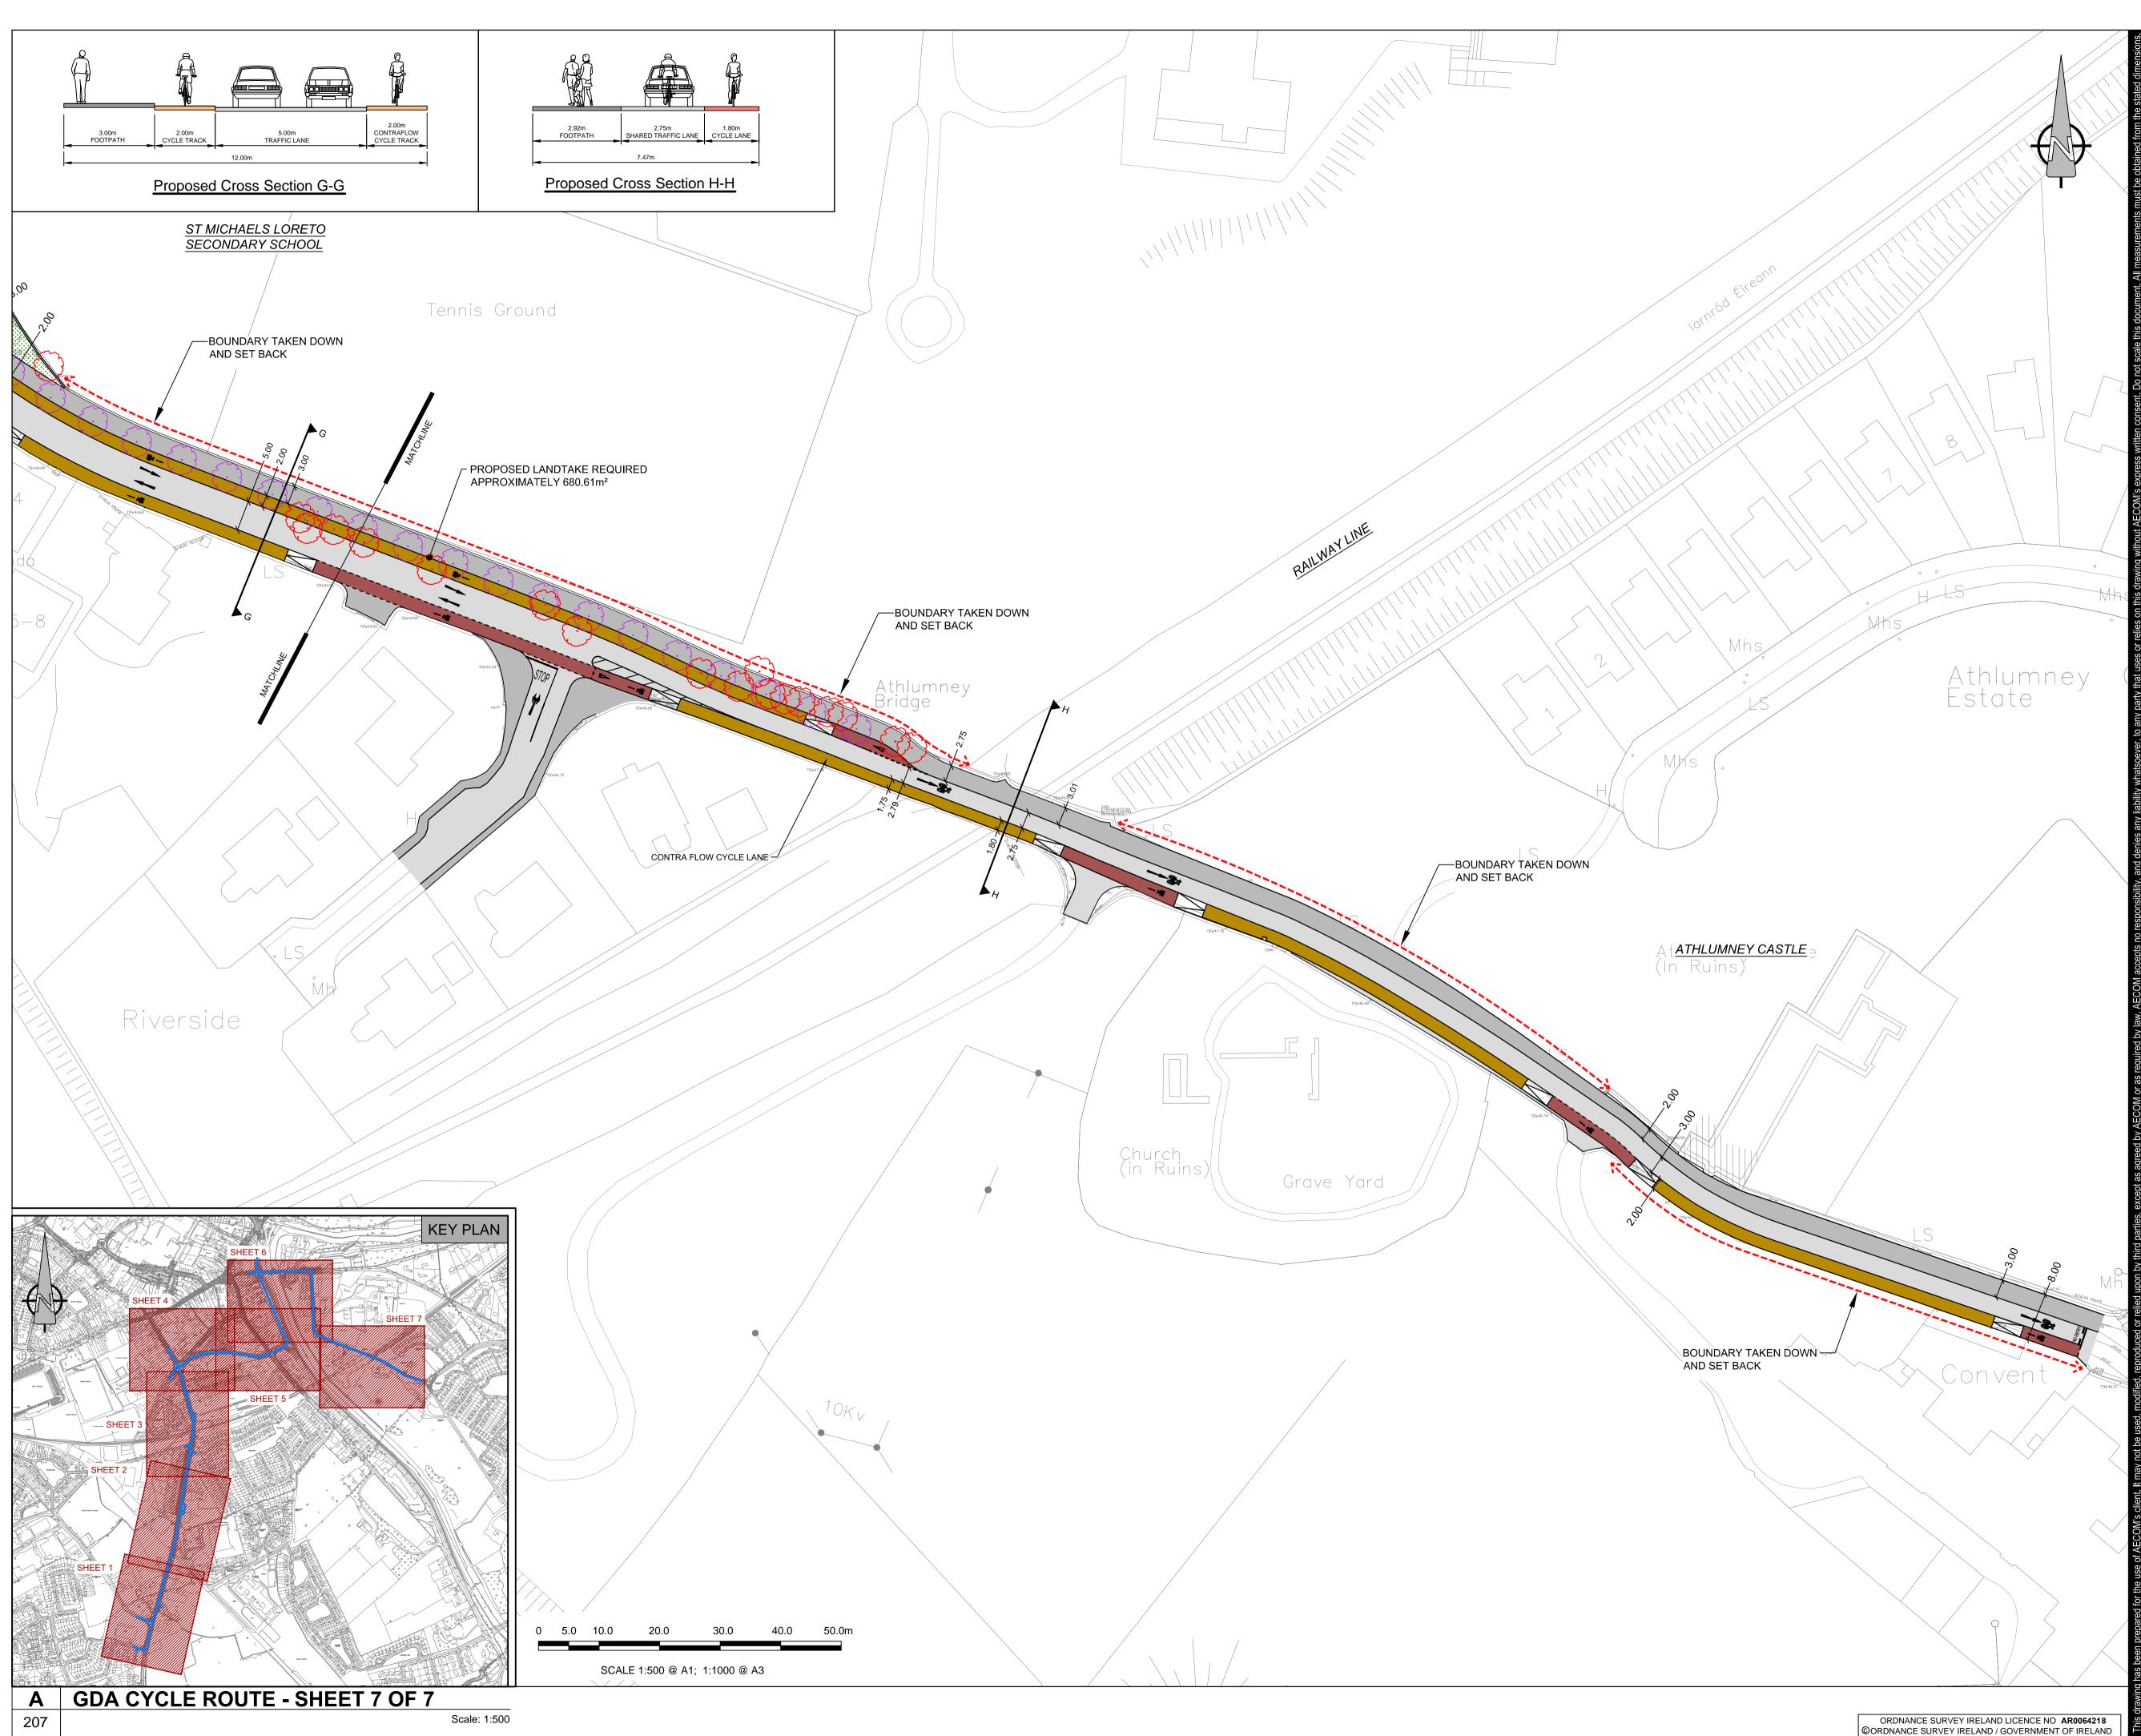

# KEY:

|                          | CARRIAGEWAY                         |  |
|--------------------------|-------------------------------------|--|
|                          | FOOTPATH                            |  |
|                          | ON ROAD CYCLE LANE                  |  |
|                          | OFF ROAD CYCLE TRACK                |  |
|                          | SHARED SURFACE                      |  |
|                          | VERGE                               |  |
|                          | TACTILE PAVING                      |  |
| $\leftarrow \rightarrow$ | LANDTAKE REQUIRED                   |  |
| •                        | BELISHA BEACON                      |  |
| $\odot$                  | EXISTING TREE TO<br>REMAIN IN PLACE |  |
| $\odot$                  | TREE TO BE REMOVED                  |  |
| $\odot$                  | NEW TREE                            |  |
|                          |                                     |  |

### **KEY PLAN**

#### SHEET TITLE

ATHLUMNEY TO TRIM ROAD CYCLE AND PEDESTRIAN SCHEME SHEET 7 OF 7