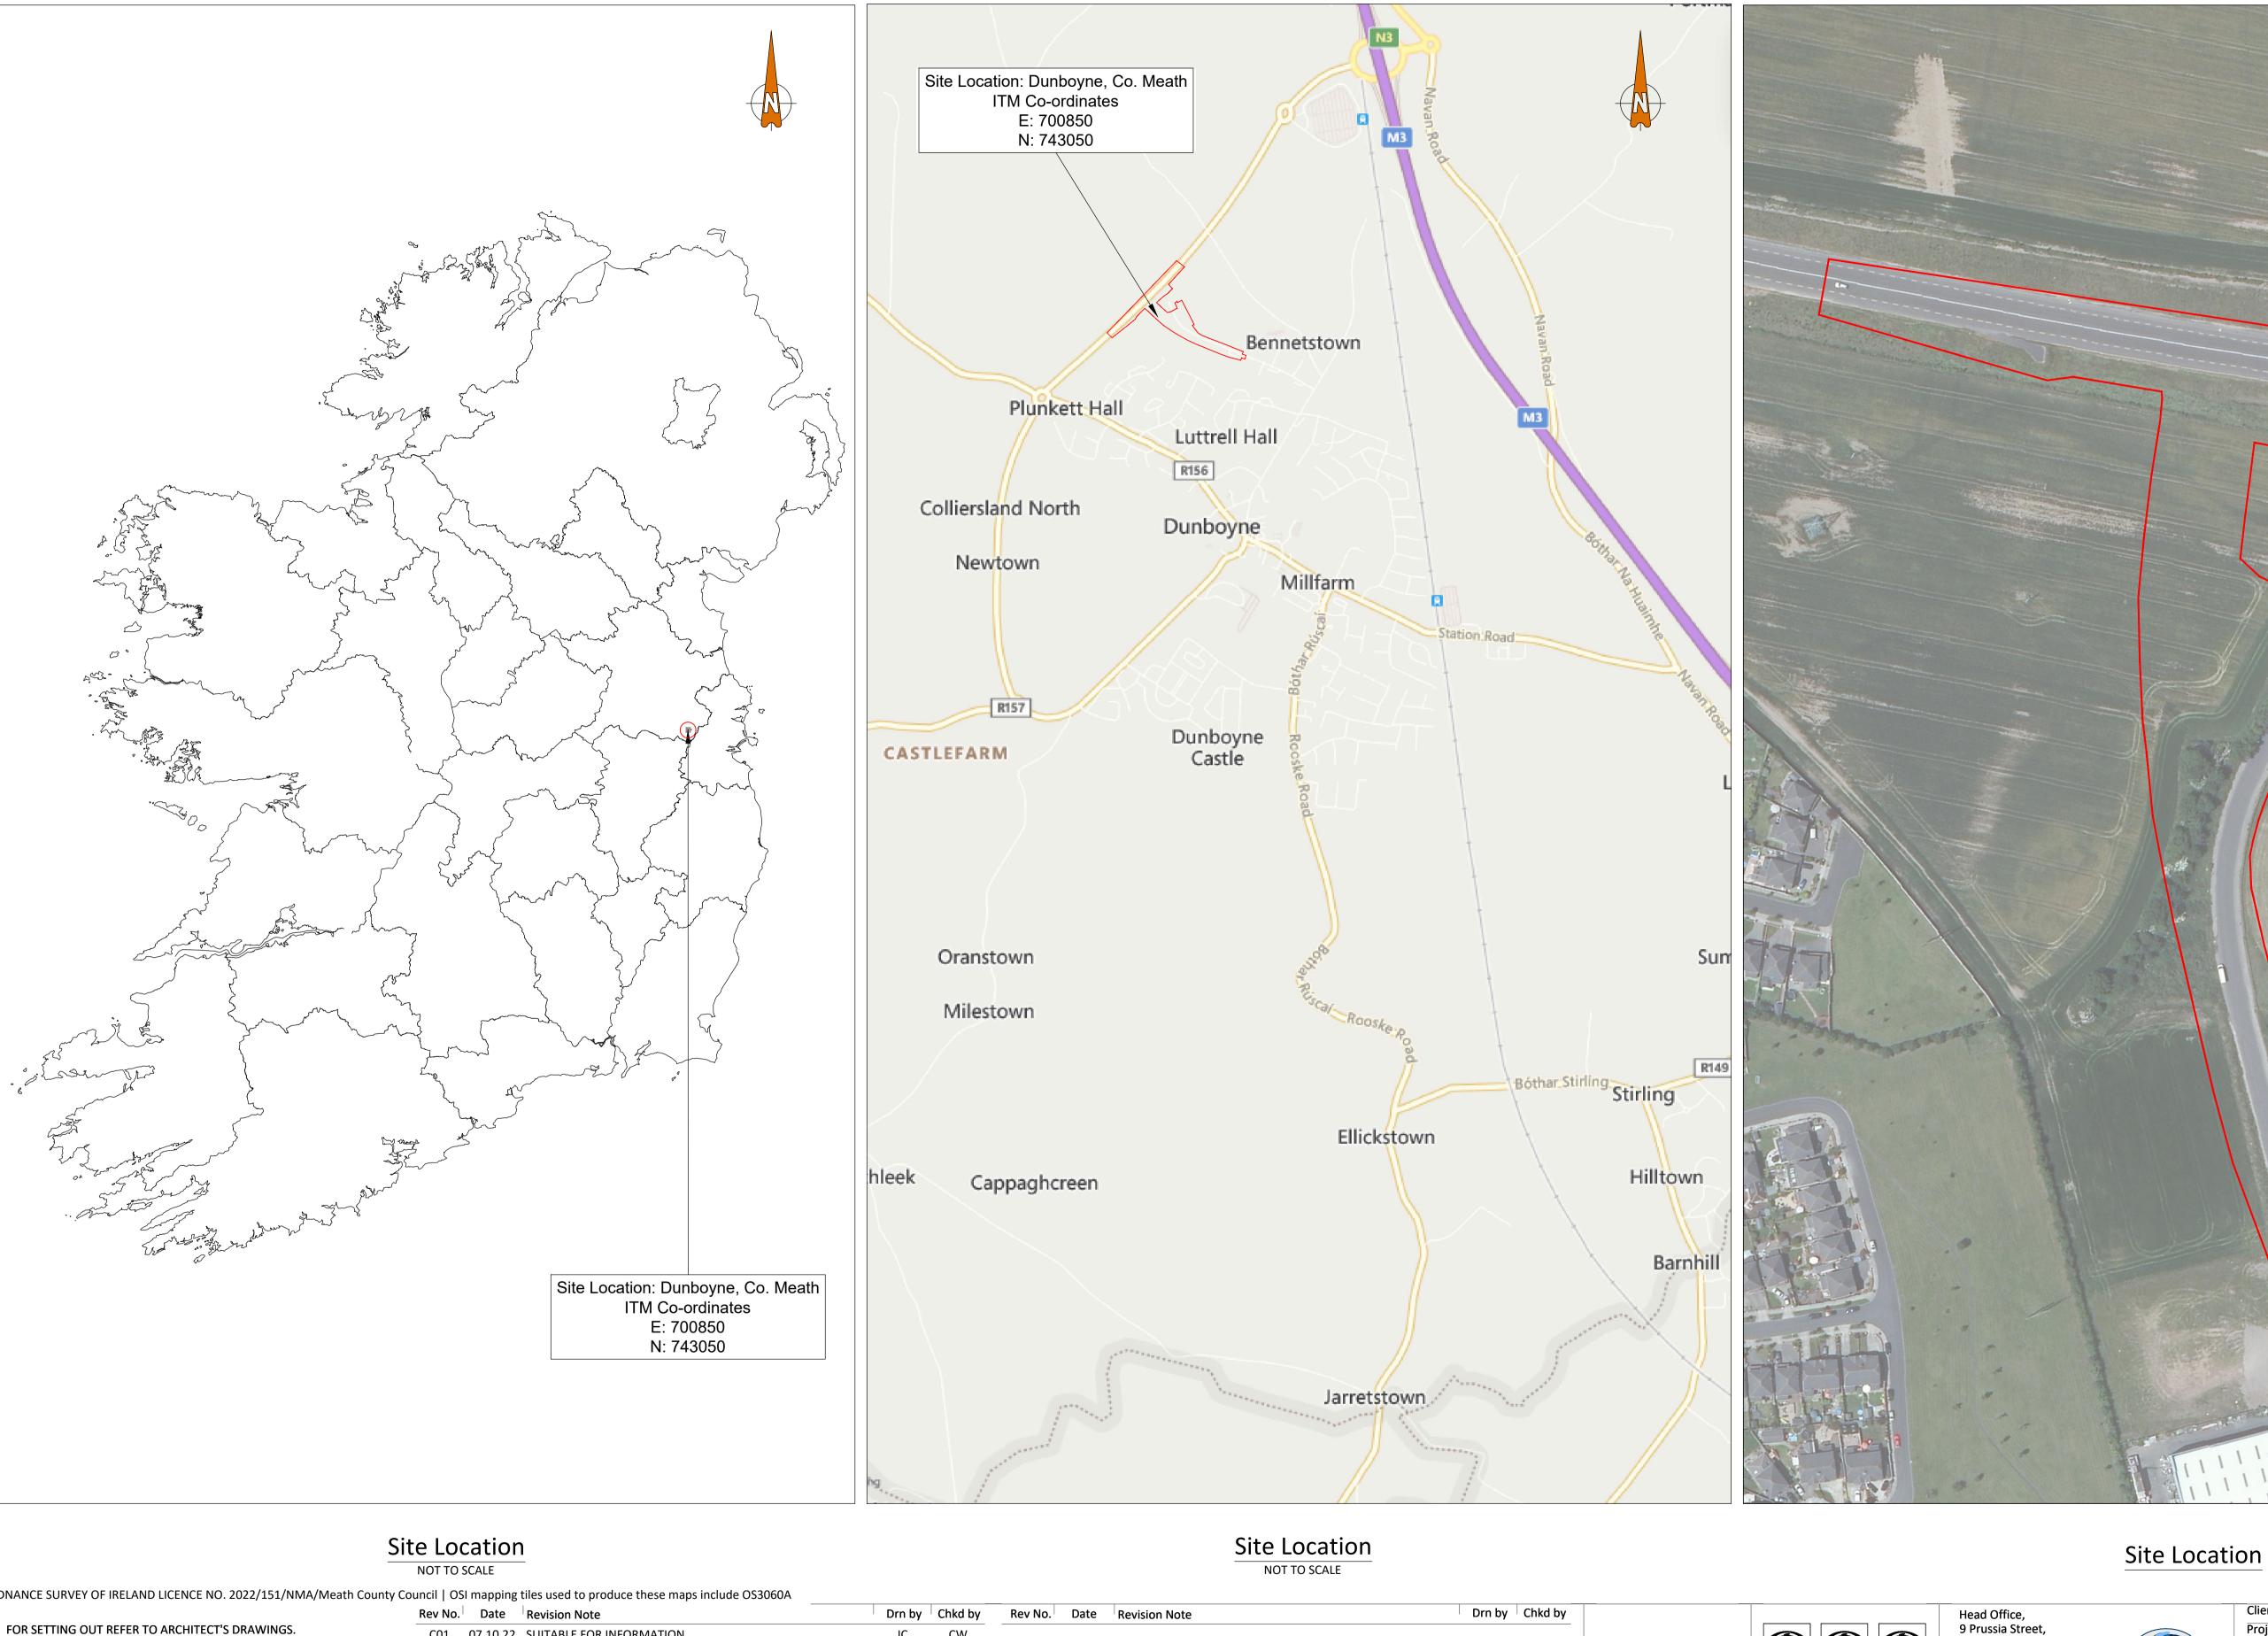

e: contactus@ocsc.ie w: www.ocsc.ie

Client: Meath County Council
Project: DUNBOYNE LINK ROAD

Dunboyne Business Park connection to R157 Title: Part VIII Drawings Site Location Map

Code |Originator| Zone | Level | Type | Role | Number | Status | Revision M1346 OCSC - XX - XX - DR - C -0001 A3 C04 Date: 11.11.22 Scale: 1:1250@ A1 Drn by:JC Chkd by:CW Aprvd by:BO'R Dublin | London | Belfast | Galway | Cork | Birmingham