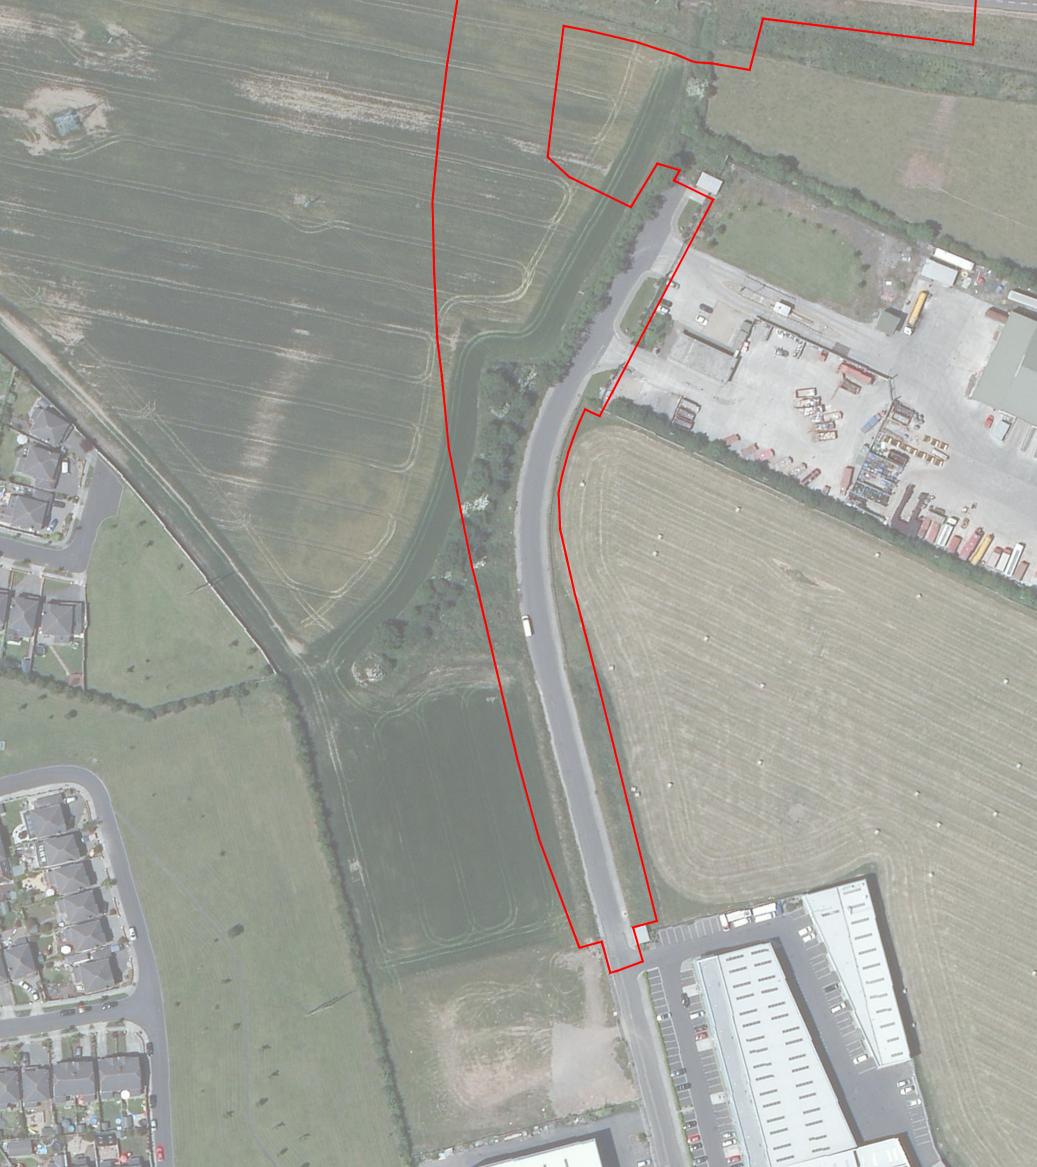

e: contactus@ocsc.ie w: www.ocsc.ie

Client: Meath County Council
Project: DUNBOYNE LINK ROAD

Dunboyne Business Park connection to R157 Title: Part VIII Drawings Site Location Map

Code |Originator| Zone | Level | Type | Role | Number | Status | Revision M1346 OCSC - XX - XX - DR - C -0001 A3 C04 Date: 11.11.22 Scale: 1:1250@ A1 Drn by:JC Chkd by:CW Aprvd by:BO'R Dublin | London | Belfast | Galway | Cork | Birmingham