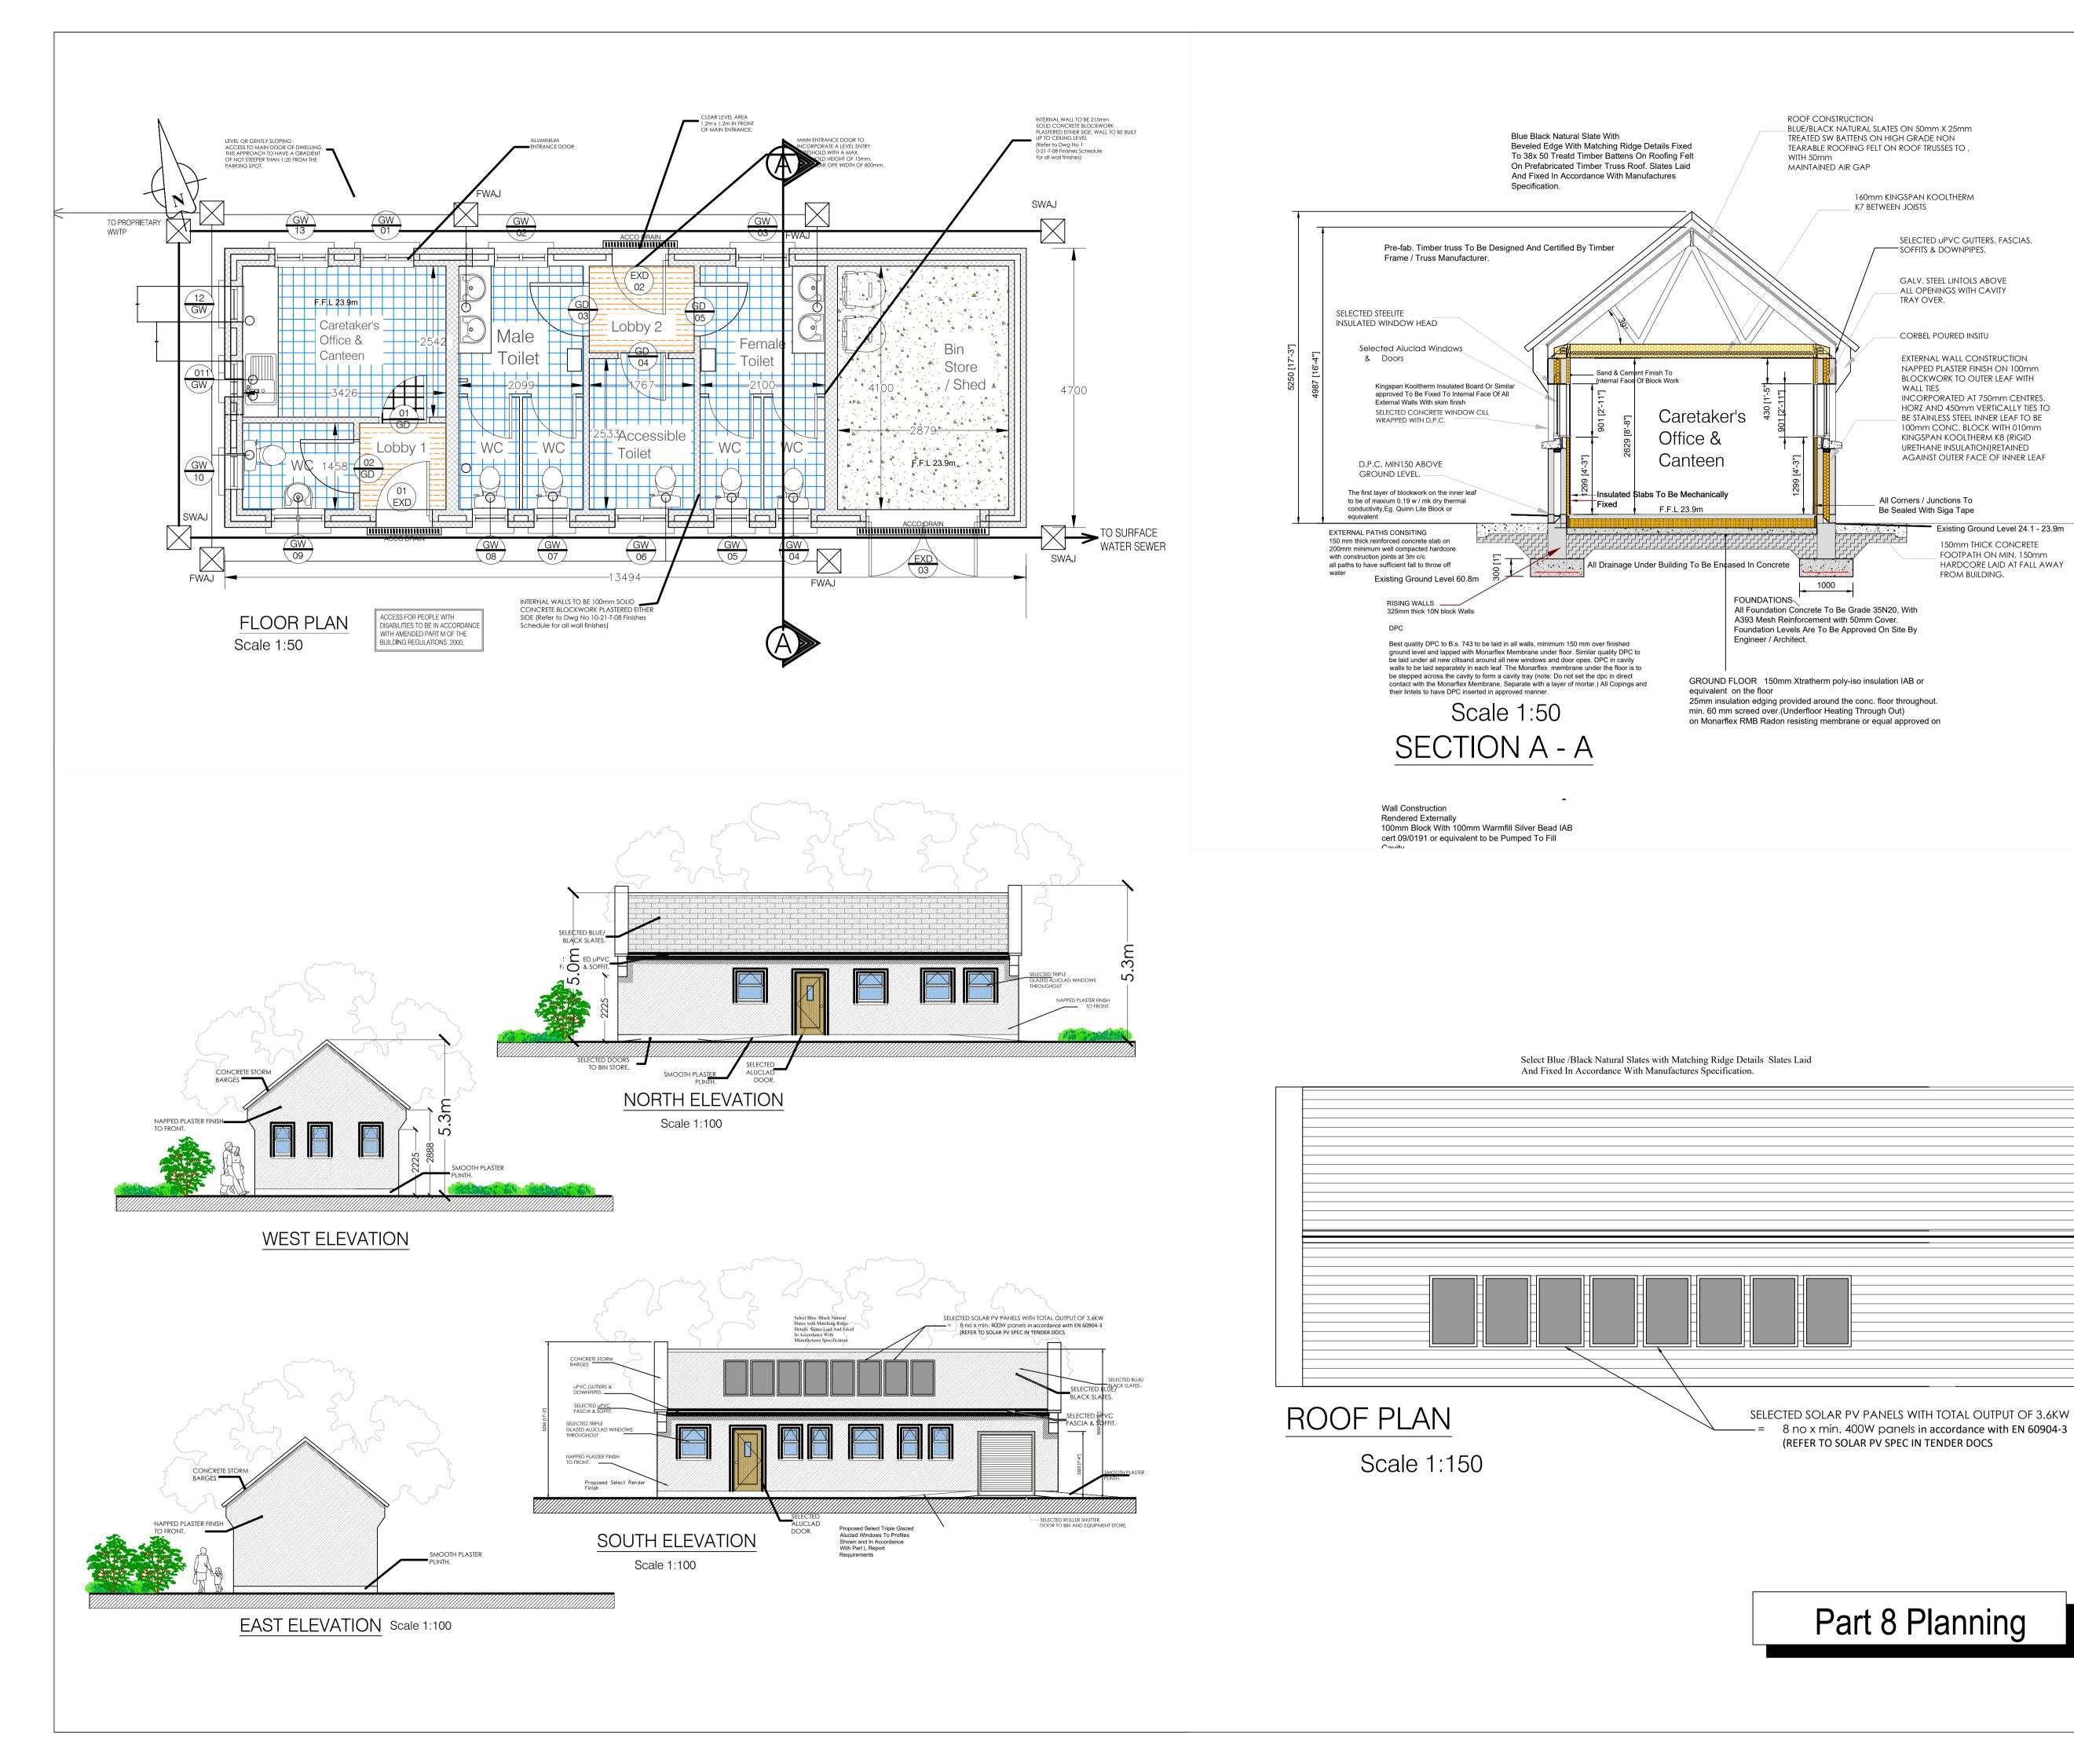

## Legend

Concrete

SELECTED UPVC GUTTERS, FASCIAS,

EXTERNAL WALL CONSTRUCTION

NAPPED PLASTER FINISH ON 100mm BLOCKWORK TO OUTER LEAF WITH

INCORPORATED AT 750mm CENTRES.

HORZ AND 450mm VERTICALLY TIES TO

BE STAINLESS STEEL INNER LEAF TO BE

100mm CONC. BLOCK WITH 010mm

AGAINST OUTER FACE OF INNER LEAF

FROM BUILDING.

Existing Ground Level 24.1 - 23.9m

150mm THICK CONCRETE

FOOTPATH ON MIN. 150mm

HARDCORE LAID AT FALL AWAY

KINGSPAN KOOLTHERM K8 (RIGID

URETHANE INSULATION) RETAINED

SOFFITS & DOWNPIPES.

TRAY OVER.

WALL TIES

GALV. STEEL LINTOLS ABOVE ALL OPENINGS WITH CAVITY

CORBEL POURED INSITU

- Concrete Paving - Selected Gravel Path

Woodchip

Antiskid Surface

Thermosetting Plastic

KEY CEILING FINISHES 12.5mm Foilbacked plasterboard

Ceiling Hatch to be framed out with 100 x 50mm red deal frame with 1250mm x 1000mm x 25mm plywood board with 75 x 19mm architrave to ceiling, painted with two coats undercoat and one coat white gloss paint finish

ceiling with skim finish

uPVC Soffit to entrance area and soffit and fascia around the entire building

KEY FLOOR FINISHES

Ceramic Non Slip floor tiles

150mm powerfloated concrete slab

18mm Gradus esplanade 1500 primary entrance

Caretaker Office & Public **Toilets** 

OS Sheet No: 2513D

| Drawn by:                  | Ch                      | ecked by: | Approved by: |      |  |
|----------------------------|-------------------------|-----------|--------------|------|--|
| DG                         |                         | LW DMc    |              | McG  |  |
| File Reference: ENV/BG-206 |                         |           |              |      |  |
| Scale:<br>As shown @ A     | Scale:<br>As shown @ A2 |           |              | Rev: |  |
| Date: 19.04.2023           | 3                       | 05        |              |      |  |