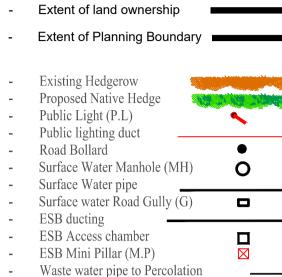

## **GENERAL NOTES**

- This drawing is the property of Meath County Council, it is a confidential document and must not be copied, used, or reproduced without prior written consent.
- Unless stated otherwise, all levels refer to Ordnance Survey Datum, Malin Head, and all coordinates refer to Irish Transverse Mercator (ITM) Grid.
- DO NOT SCALE, use figured dimensions only, if in

## Legend



Concrete

SELECTED UPVC GUTTERS, FASCIAS,

EXTERNAL WALL CONSTRUCTION

NAPPED PLASTER FINISH ON 100mm BLOCKWORK TO OUTER LEAF WITH

INCORPORATED AT 750mm CENTRES.

HORZ AND 450mm VERTICALLY TIES TO

BE STAINLESS STEEL INNER LEAF TO BE

100mm CONC. BLOCK WITH 010mm

AGAINST OUTER FACE OF INNER LEAF

FROM BUILDING.

Existing Ground Level 24.1 - 23.9m

150mm THICK CONCRETE

FOOTPATH ON MIN. 150mm

HARDCORE LAID AT FALL AWAY

KINGSPAN KOOLTHERM K8 (RIGID

URETHANE INSULATION) RETAINED

SOFFITS & DOWNPIPES.

TRAY OVER.

WALL TIES

GALV. STEEL LINTOLS ABOVE ALL OPENINGS WITH CAVITY

CORBEL POURED INSITU

- Concrete Paving - Selected Gravel Path

Woodchip

Antiskid Surface

Thermosetting Plastic

KEY CEILING FINISHES 12.5mm Foilbacked plasterboard

Ceiling Hatch to be framed out with 100 x 50mm