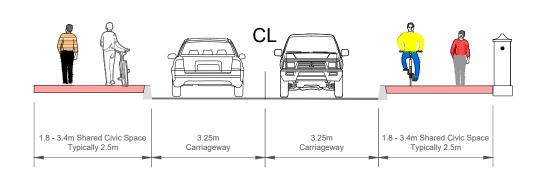

R147 Main Street (North of Dales Junction)
Typical Cross-Section
Scale 1:50

The Dales Typical Cross-Section Scale 1:50

Typical Cross Section

Scale 1:50

R147/The Dales Junction & Courthouse Street front Typical Cross-Section Scale 1:50