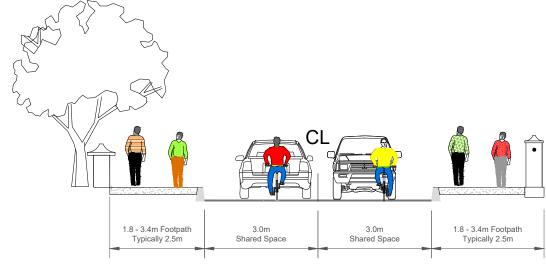

R147 Main Street (North of Dales Junction)
Typical Cross-Section
Scale 1:50

The Dales Typical Cross-Section Scale 1:50

Typical Cross Section

Scale 1:50

R147/The Dales Junction & Courthouse Street front Typical Cross-Section Scale 1:50