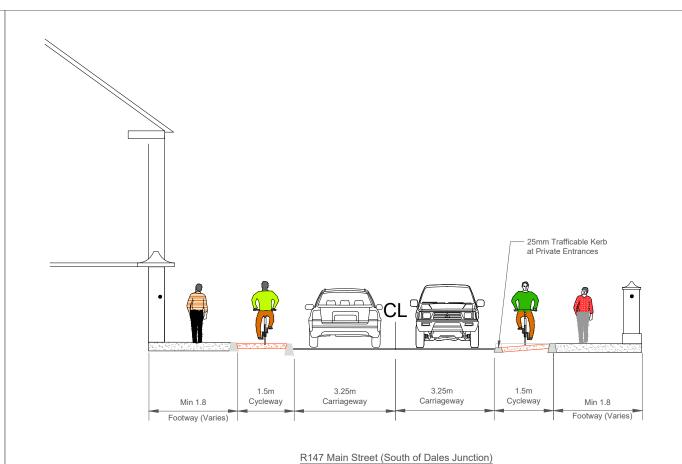

R147 Main Street (North of Dales Junction)
Typical Cross-Section
Scale 1:50

The Dales Typical Cross-Section Scale 1:50

Typical Cross Section

Scale 1:50

R147/The Dales Junction & Courthouse Street front Typical Cross-Section Scale 1:50