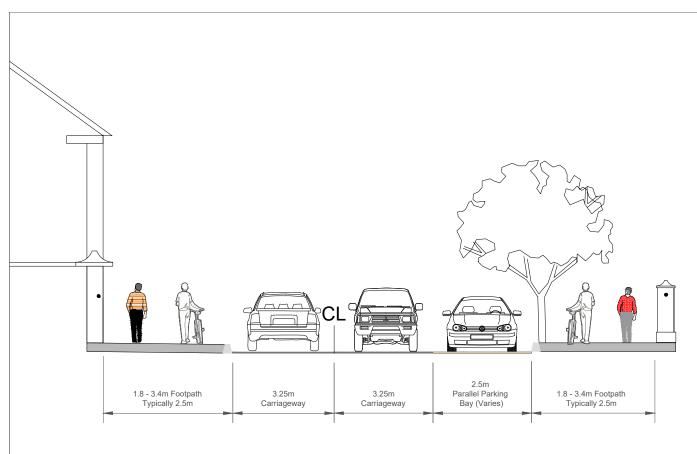

R147 Main Street (North of Dales Junction)
Typical Cross-Section
Scale 1:50

The Dales Typical Cross-Section Scale 1:50

Typical Cross Section

Scale 1:50

R147/The Dales Junction & Courthouse Street front Typical Cross-Section Scale 1:50