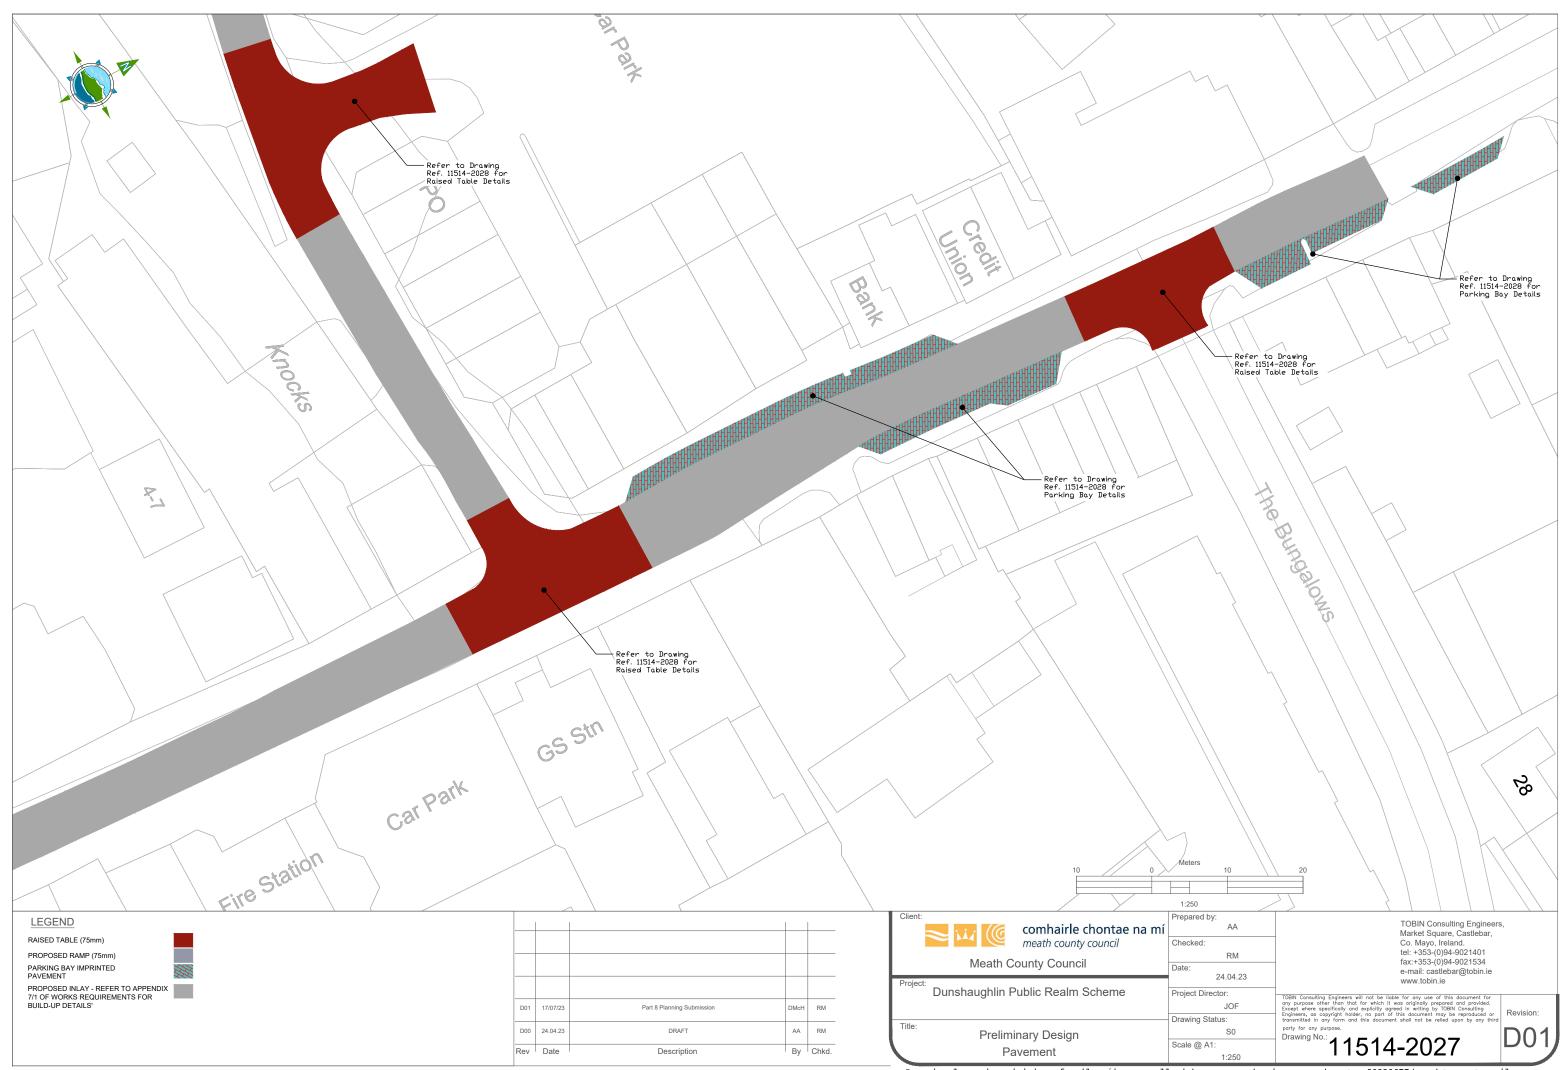

|                                                                                          | ar park Car                                                        | Anocks                                                                    |
|------------------------------------------------------------------------------------------|--------------------------------------------------------------------|---------------------------------------------------------------------------|
| 3                                                                                        |                                                                    |                                                                           |
|                                                                                          |                                                                    | E                                                                         |
|                                                                                          |                                                                    |                                                                           |
|                                                                                          |                                                                    |                                                                           |
| 6 <sup>1</sup>                                                                           |                                                                    |                                                                           |
|                                                                                          |                                                                    |                                                                           |
|                                                                                          |                                                                    | Fire Station                                                              |
|                                                                                          |                                                                    |                                                                           |
|                                                                                          | Supple House                                                       |                                                                           |
| CP<br>P<br>CP<br>P<br>CP<br>Refe<br>Ref.<br>Raist                                        | er to Drawing<br>11514-2028 for<br>ed Table Detalls                |                                                                           |
|                                                                                          |                                                                    |                                                                           |
| LEGEND<br>RAISED TABLE (75mm)                                                            |                                                                    | Client:<br>Client:<br>Client:<br>Client:<br>Client:<br>Checked<br>Checked |
| PROPOSED RAMP (75mm) PARKING BAY IMPRINTED PAVEMENT                                      |                                                                    | Meath County Council Date:                                                |
| PROPOSED INLAY - REFER TO APPENDIX<br>7/1 OF WORKS REQUIREMENTS FOR<br>BUILD-UP DETAILS' | D01         17/07/23         Part 8 Planning Submission         DI | Project: Dunshaughlin Public Realm Scheme Project                         |
|                                                                                          |                                                                    | A RM Title: Preliminary Design Scale @                                    |
|                                                                                          |                                                                    | © National Mapping Division of Tailte Éireann. All right                  |