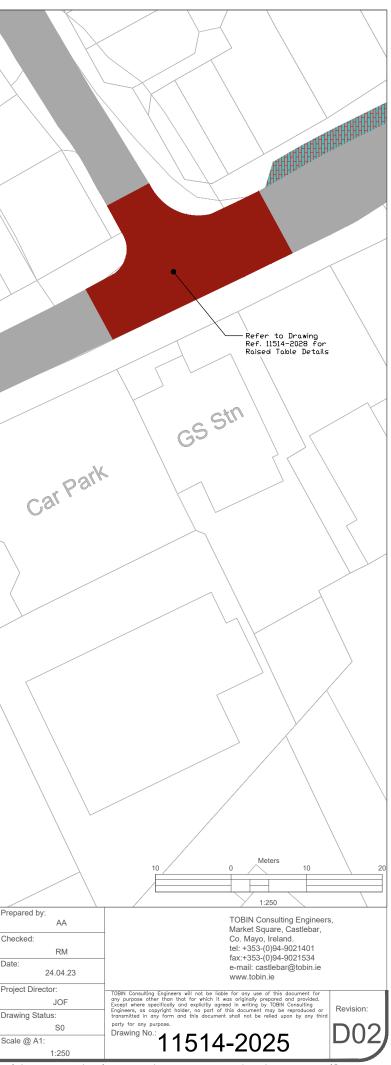

|                                                                                          | ar park Car                                                        | Anocks                                                                    |
|------------------------------------------------------------------------------------------|--------------------------------------------------------------------|---------------------------------------------------------------------------|
| 3                                                                                        |                                                                    |                                                                           |
|                                                                                          |                                                                    | E                                                                         |
|                                                                                          |                                                                    |                                                                           |
|                                                                                          |                                                                    |                                                                           |
| 6 <sup>1</sup>                                                                           |                                                                    |                                                                           |
|                                                                                          |                                                                    |                                                                           |
|                                                                                          |                                                                    | Fire Station                                                              |
|                                                                                          |                                                                    |                                                                           |
|                                                                                          | Supple House                                                       |                                                                           |
| CP<br>P<br>CP<br>P<br>CP<br>Refe<br>Ref.<br>Raist                                        | er to Drawing<br>11514-2028 for<br>ed Table Detalls                |                                                                           |
|                                                                                          |                                                                    |                                                                           |
| LEGEND<br>RAISED TABLE (75mm)                                                            |                                                                    | Client:<br>Client:<br>Client:<br>Client:<br>Client:<br>Checked<br>Checked |
| PROPOSED RAMP (75mm) PARKING BAY IMPRINTED PAVEMENT                                      |                                                                    | Meath County Council Date:                                                |
| PROPOSED INLAY - REFER TO APPENDIX<br>7/1 OF WORKS REQUIREMENTS FOR<br>BUILD-UP DETAILS' | D01         17/07/23         Part 8 Planning Submission         DI | Project: Dunshaughlin Public Realm Scheme Project                         |
|                                                                                          |                                                                    | A RM Title: Preliminary Design Scale @                                    |
|                                                                                          |                                                                    | © National Mapping Division of Tailte Éireann. All right                  |