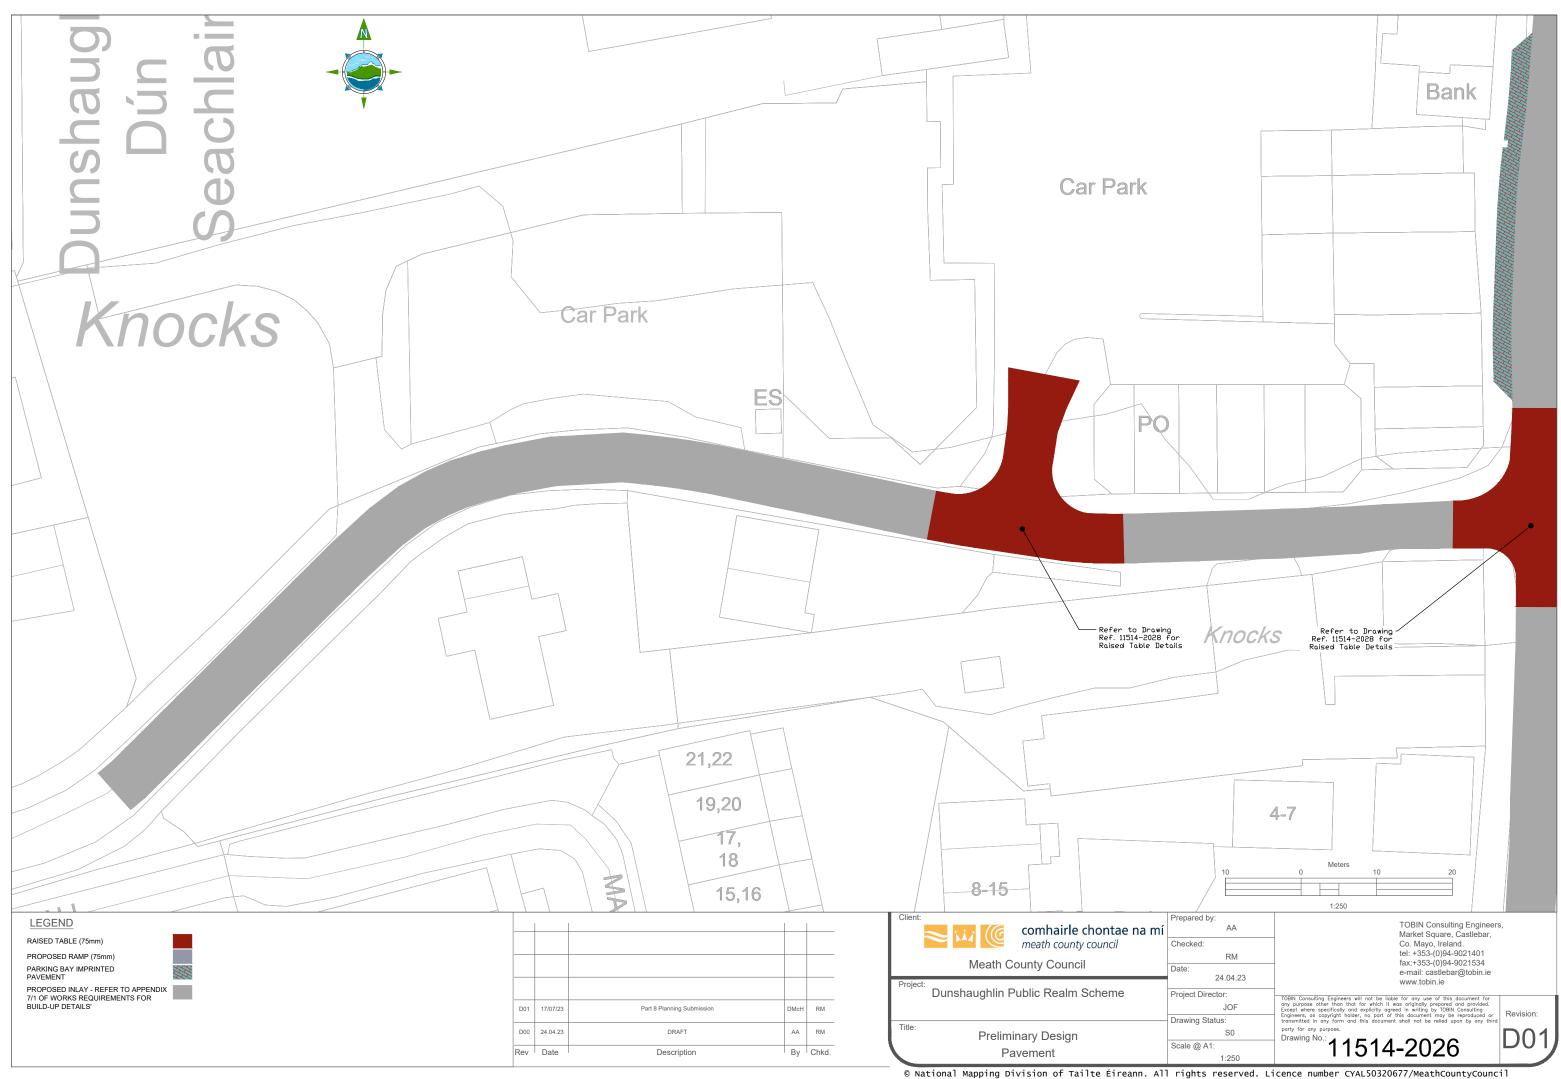

|                                                                                          | ar park Car                                                        | Anocks                                                                    |
|------------------------------------------------------------------------------------------|--------------------------------------------------------------------|---------------------------------------------------------------------------|
| 3                                                                                        |                                                                    |                                                                           |
|                                                                                          |                                                                    | E                                                                         |
|                                                                                          |                                                                    |                                                                           |
|                                                                                          |                                                                    |                                                                           |
| 6 <sup>1</sup>                                                                           |                                                                    |                                                                           |
|                                                                                          |                                                                    |                                                                           |
|                                                                                          |                                                                    | Fire Station                                                              |
|                                                                                          |                                                                    |                                                                           |
|                                                                                          | Supple House                                                       |                                                                           |
| CP<br>P<br>CP<br>P<br>CP<br>Refe<br>Ref.<br>Raist                                        | er to Drawing<br>11514-2028 for<br>ed Table Detalls                |                                                                           |
|                                                                                          |                                                                    |                                                                           |
| LEGEND<br>RAISED TABLE (75mm)                                                            |                                                                    | Client:<br>Client:<br>Client:<br>Client:<br>Client:<br>Checked<br>Checked |
| PROPOSED RAMP (75mm) PARKING BAY IMPRINTED PAVEMENT                                      |                                                                    | Meath County Council Date:                                                |
| PROPOSED INLAY - REFER TO APPENDIX<br>7/1 OF WORKS REQUIREMENTS FOR<br>BUILD-UP DETAILS' | D01         17/07/23         Part 8 Planning Submission         DI | Project: Dunshaughlin Public Realm Scheme Project                         |
|                                                                                          |                                                                    | A RM Title: Preliminary Design Scale @                                    |
|                                                                                          |                                                                    | © National Mapping Division of Tailte Éireann. All right                  |