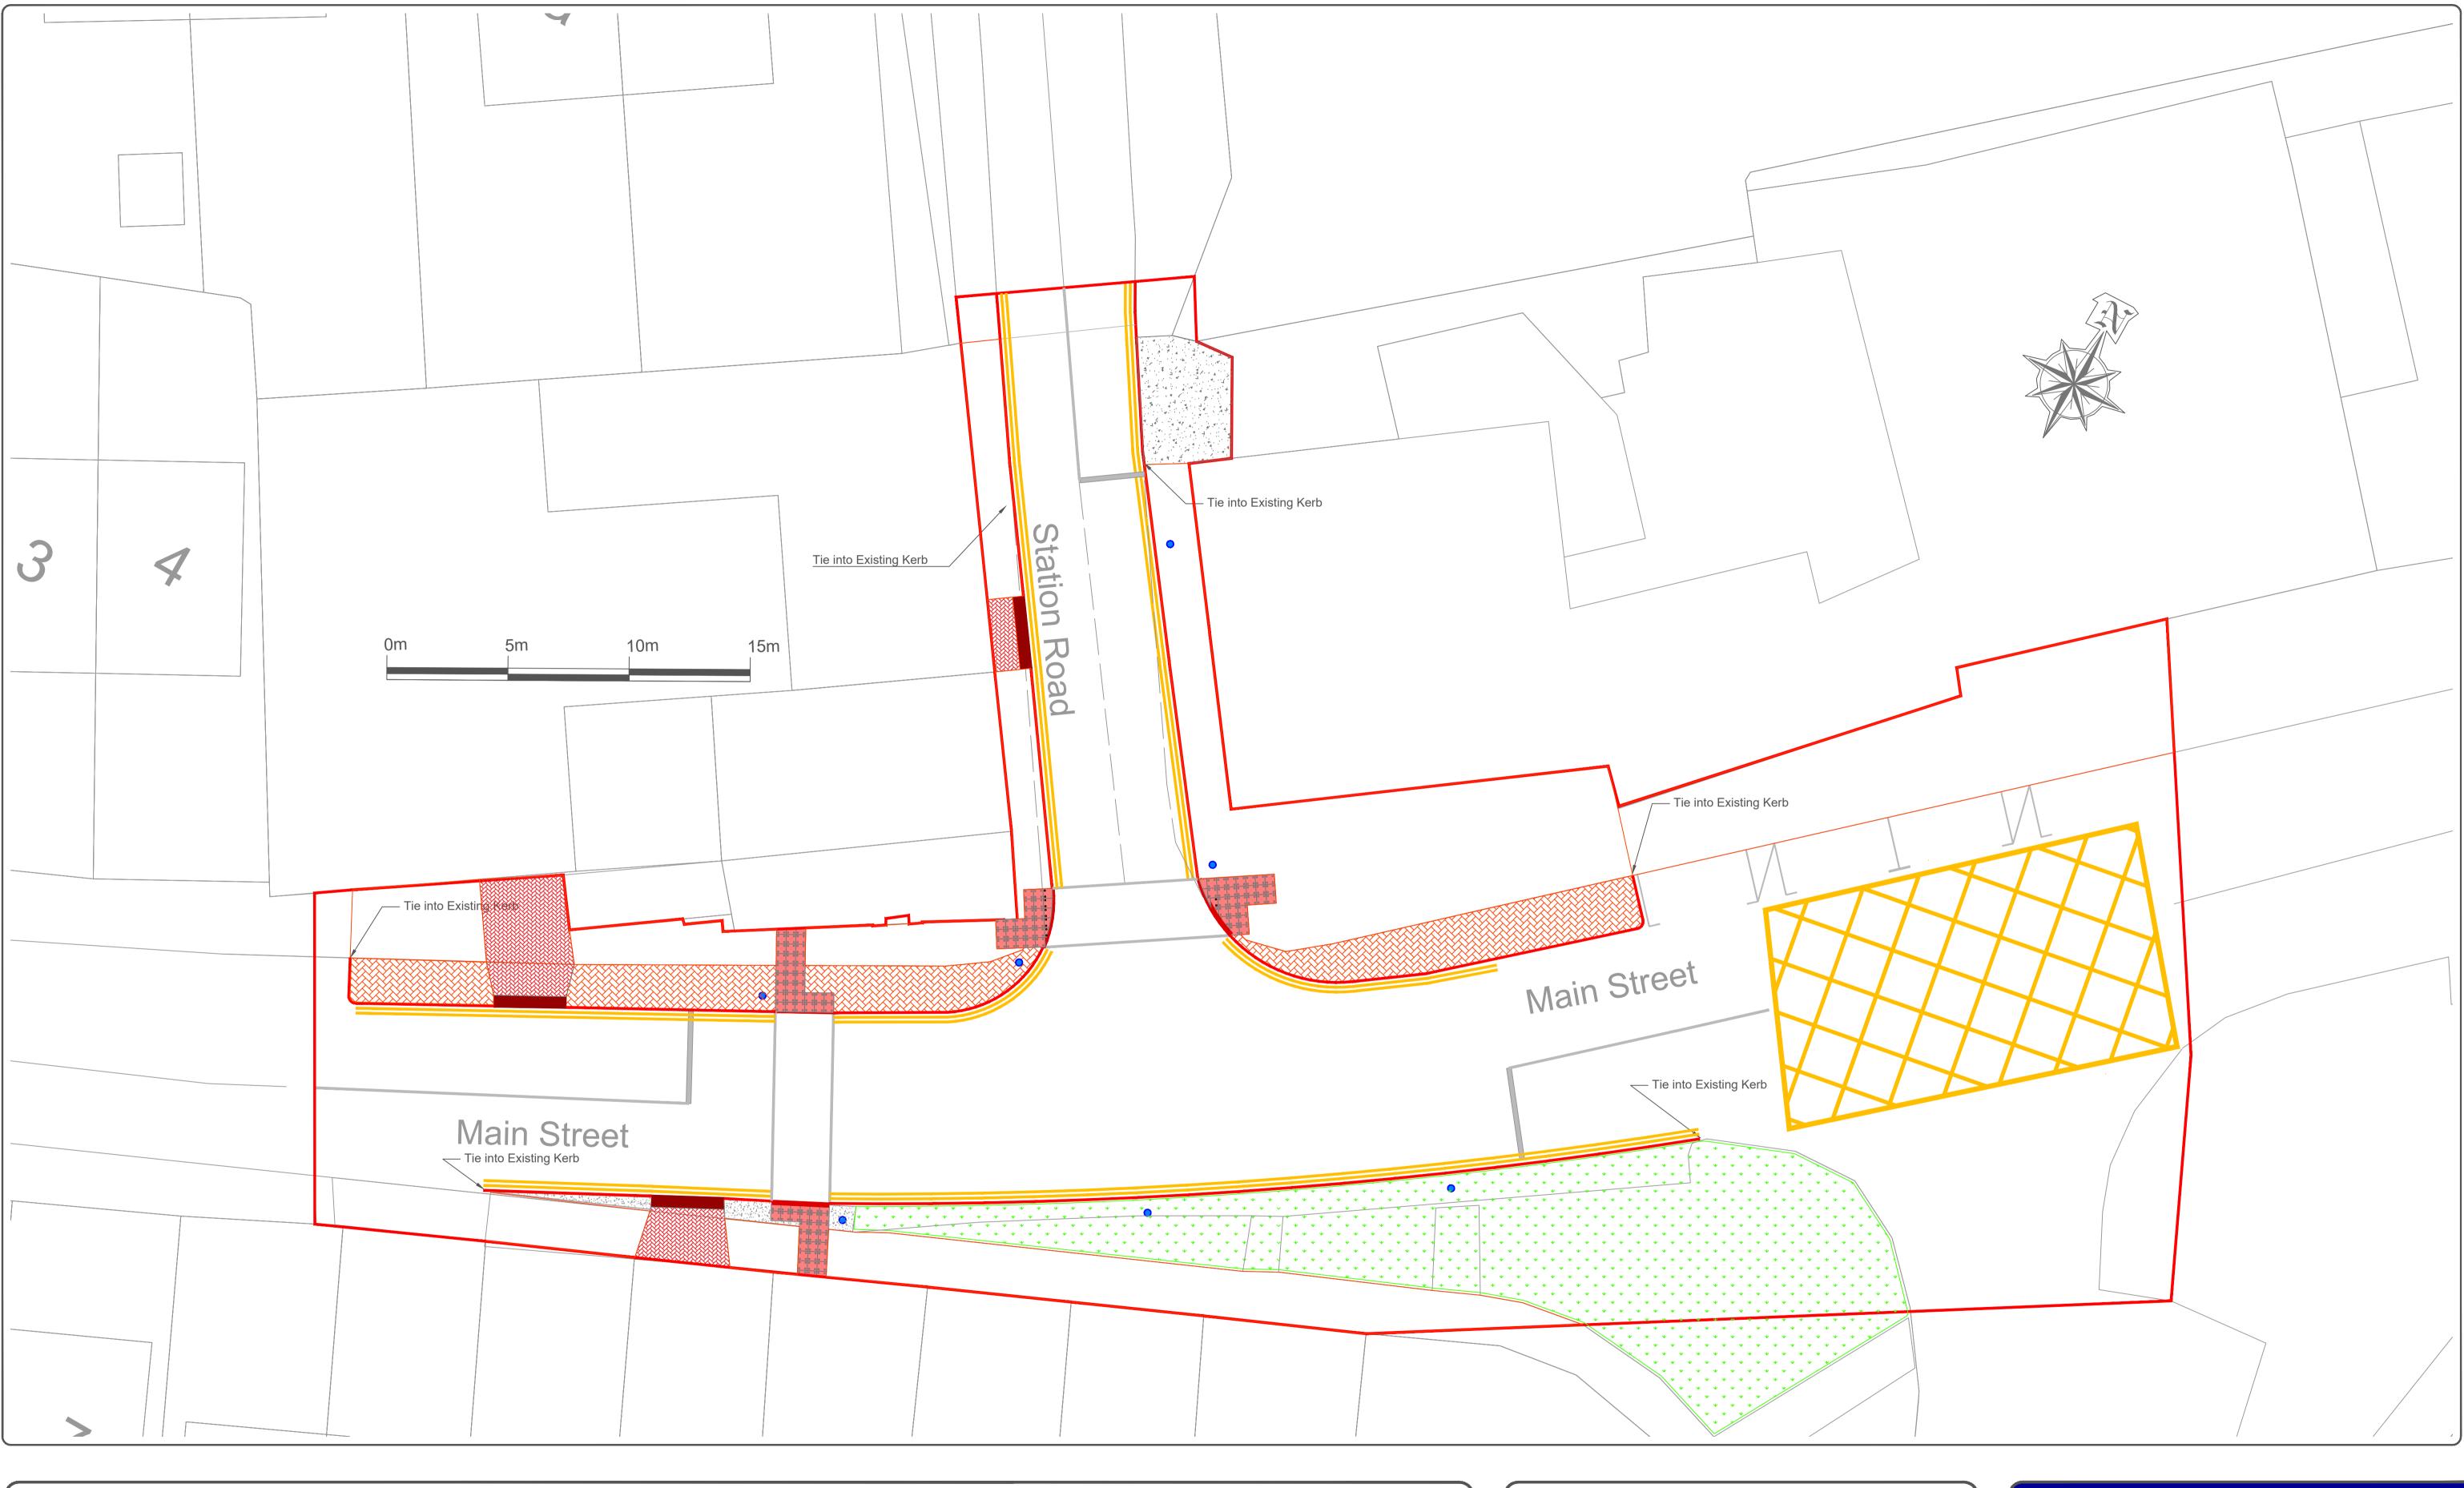

| Project:                         |                                                               |                   |                  |  |  |
|----------------------------------|---------------------------------------------------------------|-------------------|------------------|--|--|
| Station Road Signalised Junction |                                                               |                   |                  |  |  |
| Title:                           |                                                               |                   |                  |  |  |
| Proposed                         | Junction Layout                                               |                   |                  |  |  |
| -                                | unction with MCC Tec<br>from drawing                          | hnical Specificat | ion & Requiremer |  |  |
|                                  | ions_Maintenance\04 Lighting<br>eme\04 Final Design\26 L Stat |                   |                  |  |  |
| Scale:                           | Drawn:                                                        | Checked:          | Date:            |  |  |
| NTS                              | SeBoyle                                                       | BC                | Jan. 202         |  |  |
|                                  |                                                               |                   |                  |  |  |