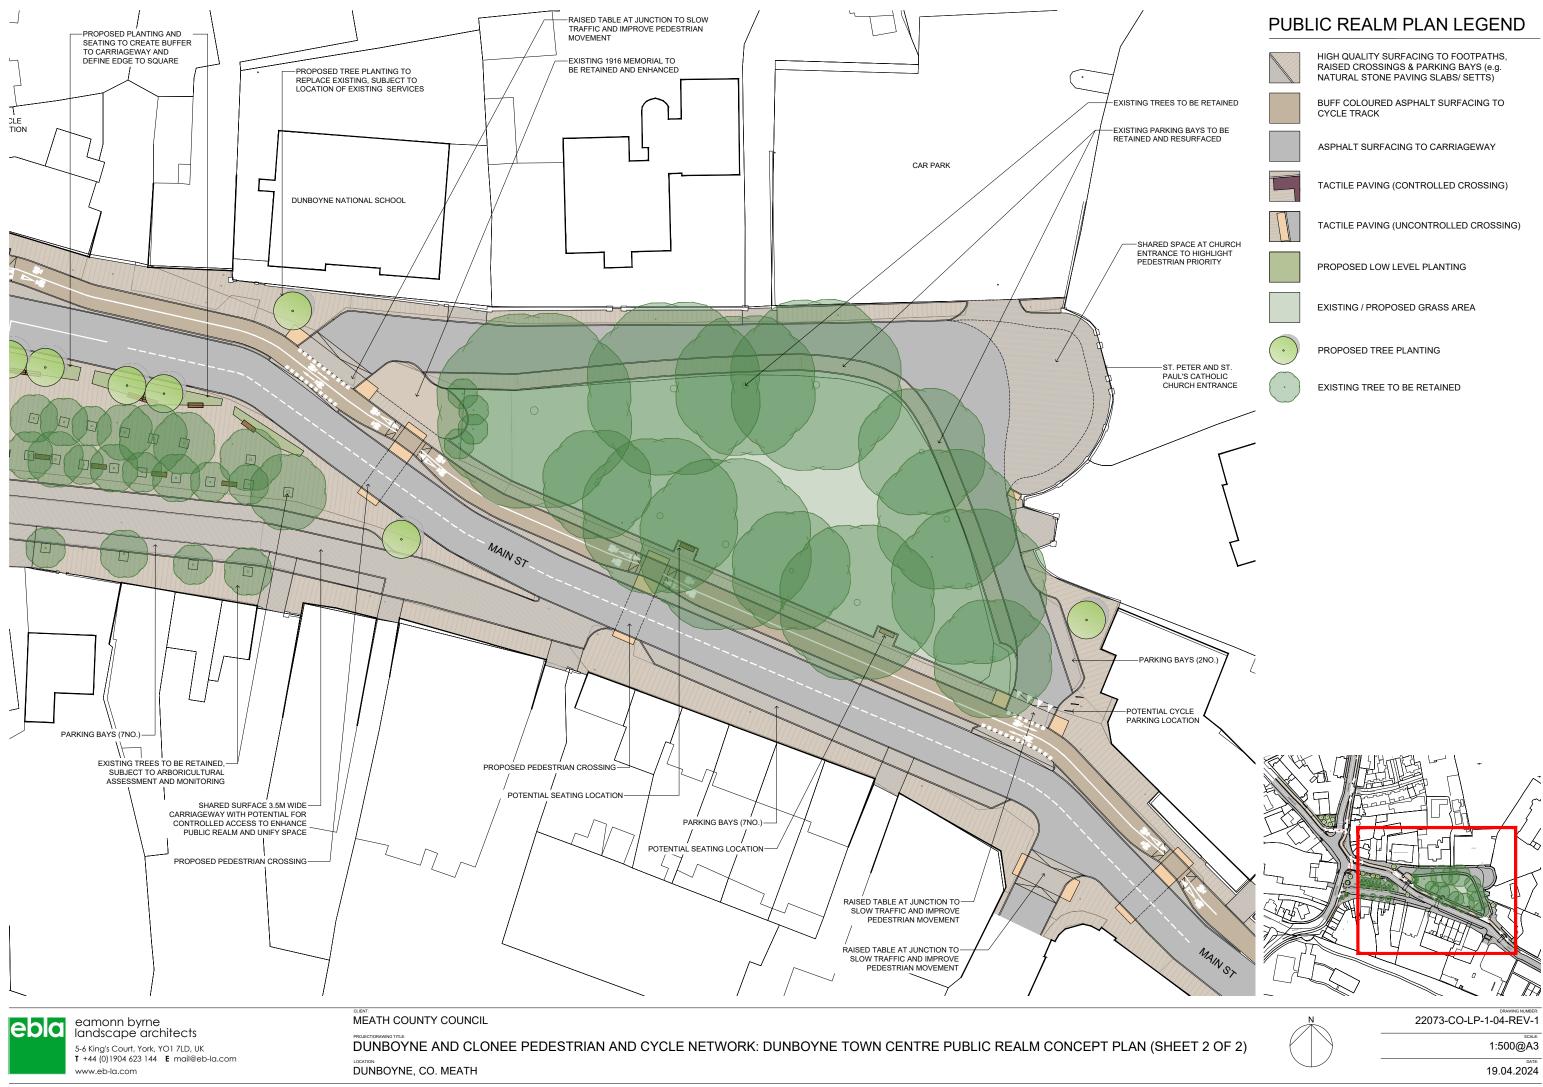

# DUNBOYNE TOWN CENTRE PUBLIC REALM PLAN : CONCEPT DIAGRAM

DUNBOYNE, CO. MEATH

#### EXISTING VEHICULAR ENTRANCE

OPPORTUNITY FOR RAISED TABLE TO SLOW TRAFFIC AND IMPROVE PEDESTRIAN MOVEMENT/ HIGHLIGHT PEDESTRIAN PRIORITY

#### EXISTING BUS STOP

OPPORTUNITY TO ENHANCE PUBLIC SPACE / BOUNDARIES WITH ADDITIONAL PLANTING, SUBJECT TO OWNERSHIP

### EXISTING GREEN SPACE

OPPORTUNITY TO ENHANCE PUBLIC GREEN SPACE WITH SEATING IMPROVEMENTS

#### EXISTING SQUARE

OPPORTUNITY TO CREATE MULTI-FUNCTIONAL SPACE WITH ADDITIONAL PLANTING/ SEATING IMPROVEMENTS / HIGH QUALITY SURFACE TREATMENT

#### EXISTING PARK ENTRANCE

OPPORTUNITY TO ENHANCE PARK ENTRANCE AND LINK TO TOWN CENTRE

#### --- POTENTIAL CYCLE ROUTE

NTS@A3

22073-CO-PB-1-01-REV-1

Illustrative Examples of Public Realm Improvements: Squares & Streetscapes

DUNBOYNE AND CLONEE PEDESTRIAN AND CYCLE NETWORK
DUNBOYNE TOWN CENTRE PUBLIC REALM: PRECEDENT IMAGES
DUNBOYNE, CO. MEATH