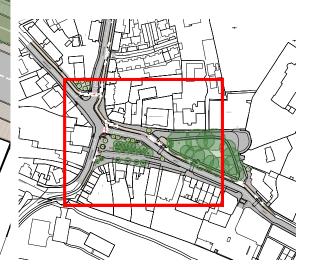

## PUBLIC REALM PLAN LEGEND

HIGH QUALITY SURFACING TO FOOTPATHS, RAISED CROSSINGS & PARKING BAYS (e.g. NATURAL STONE PAVING SLABS/ SETTS)

BUFF COLOURED ASPHALT SURFACING TO CYCLE TRACK

ASPHALT SURFACING TO CARRIAGEWAY

TACTILE PAVING (CONTROLLED CROSSING)

TACTILE PAVING (UNCONTROLLED CROSSING)

PROPOSED LOW LEVEL PLANTING

EXISTING / PROPOSED GRASS AREA

PROPOSED TREE PLANTING

EXISTING TREE TO BE RETAINED

22073-CO-LP-1-03-REV-1

1:500@A3

T +44 (0)1904 623 144 E mail@eb-la.com