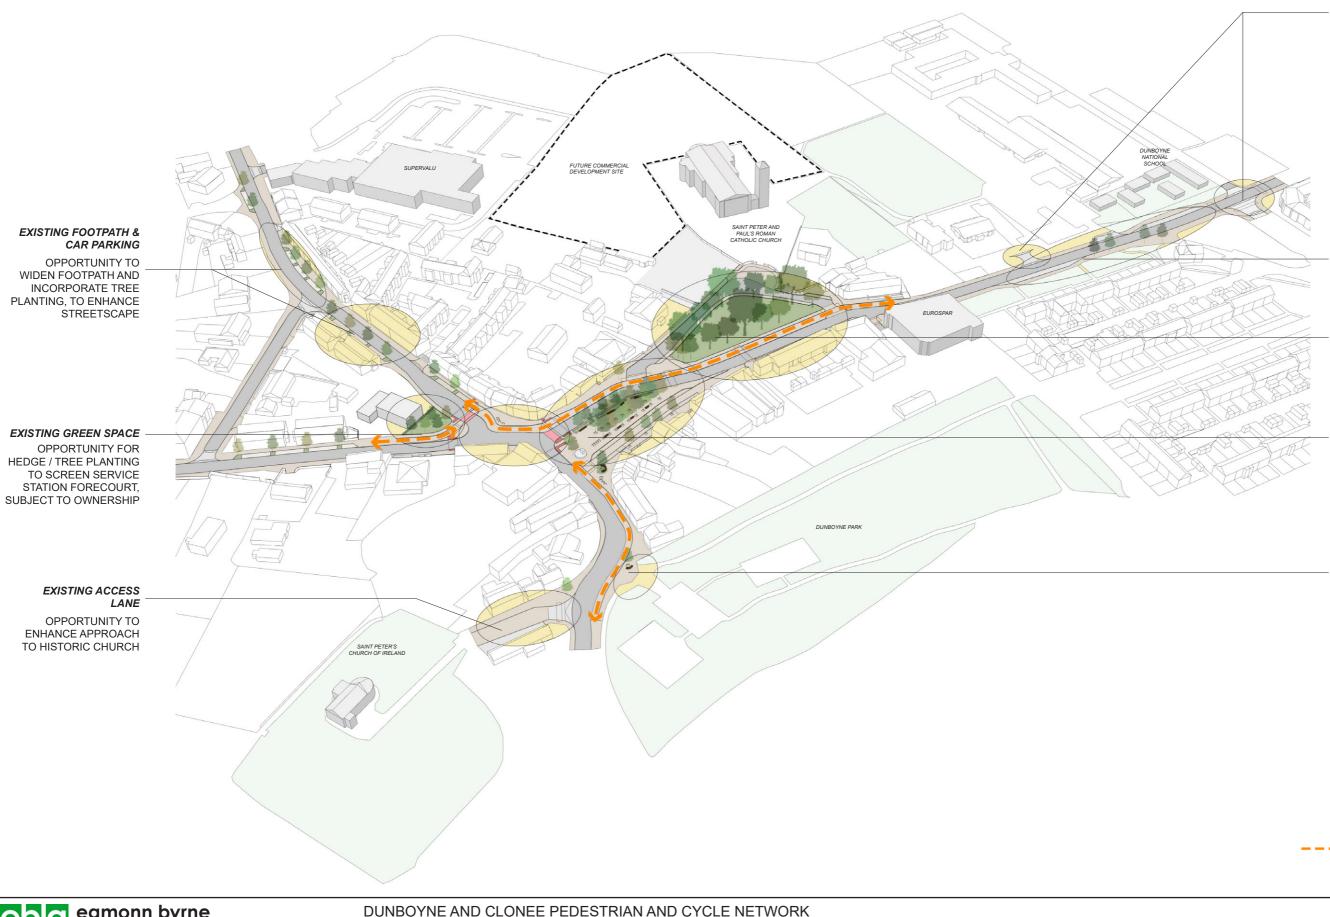

# DUNBOYNE TOWN CENTRE PUBLIC REALM PLAN : CONCEPT DIAGRAM

DUNBOYNE, CO. MEATH

#### EXISTING VEHICULAR ENTRANCE

OPPORTUNITY FOR RAISED TABLE TO SLOW TRAFFIC AND IMPROVE PEDESTRIAN MOVEMENT/ HIGHLIGHT PEDESTRIAN PRIORITY

#### EXISTING BUS STOP

OPPORTUNITY TO ENHANCE PUBLIC SPACE / BOUNDARIES WITH ADDITIONAL PLANTING, SUBJECT TO OWNERSHIP

### EXISTING GREEN SPACE

OPPORTUNITY TO ENHANCE PUBLIC GREEN SPACE WITH SEATING IMPROVEMENTS

#### EXISTING SQUARE

OPPORTUNITY TO CREATE MULTI-FUNCTIONAL SPACE WITH ADDITIONAL PLANTING/ SEATING IMPROVEMENTS / HIGH QUALITY SURFACE TREATMENT

#### EXISTING PARK ENTRANCE

OPPORTUNITY TO ENHANCE PARK ENTRANCE AND LINK TO TOWN CENTRE

#### --- POTENTIAL CYCLE ROUTE

NTS@A3

22073-CO-PB-1-01-REV-1

Illustrative Examples of Public Realm Improvements: Squares & Streetscapes

DUNBOYNE AND CLONEE PEDESTRIAN AND CYCLE NETWORK
DUNBOYNE TOWN CENTRE PUBLIC REALM: PRECEDENT IMAGES
DUNBOYNE, CO. MEATH